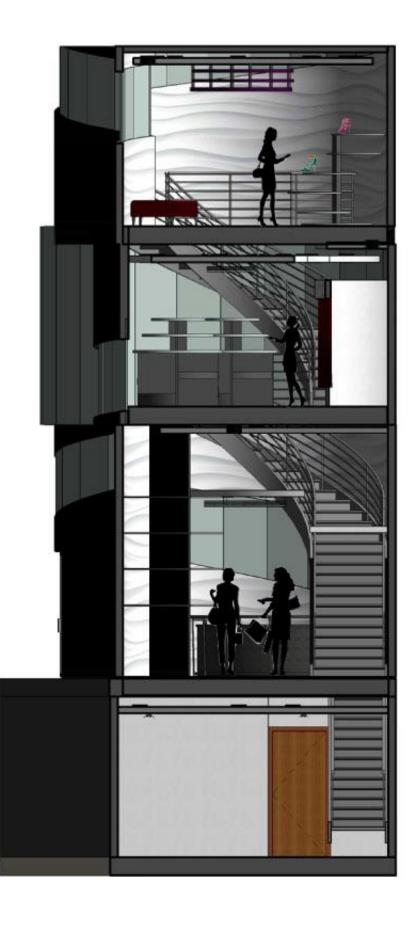

201
- It is an artisanal coffee shop in Cobble Hill, Brooklyn.
- There coffee beans are roasted by their friends and neighbors at Stumptown Coffee Roaster in Red Hook Brooklyn.

























Design V Precedent Research Jenny Garcia









Confident & Radiant is a plus size clothing store were women and teens can come and find clothes that make them feel and look beautiful.









Size doesn't define you,

Size doesn't define you,

you are much more than just a number.



MODEL 1





MODEL 2





MODEL 3



ARCH 3510 DESIGN V JENNY GARCIA

#### **CELLAR**



# 1<sup>ST</sup> FLOOR











# 2<sup>ND</sup> FLOOR











## 3<sup>RD</sup> FLOOR





## CELLER RCP





#### 1<sup>ST</sup> RCP





### 2<sup>ND</sup> RCP





#### 3<sup>RD</sup> RCP

























## Interior Renderings



1<sup>st</sup> Floor





2<sup>nd</sup> Floor





3<sup>rd</sup> Floor