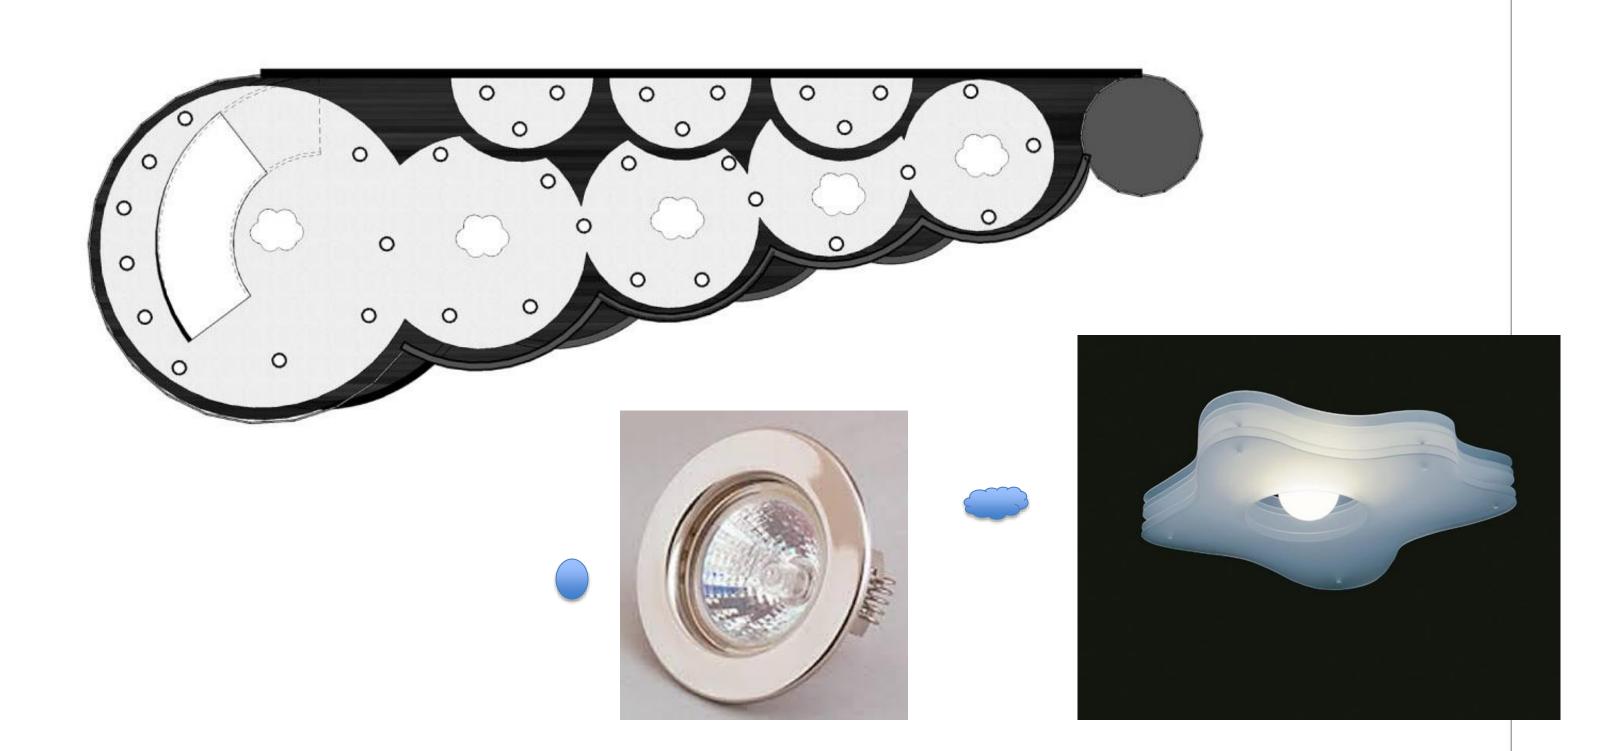

Cafe

- •Location: 210 Court St, Brooklyn, NY 11201
- It is an artisanal coffee shop in Cobble Hill, Brooklyn.
- There coffee beans are roasted by their friends and neighbors at Stumptown Coffee Roaster in Red Hook Brooklyn.

























Design V Precedent Research Jenny Garcia









Confident & Radiant is a plus size clothing store were women and teens can come and find clothes that make them feel and look beautiful.









Size doesn't define you,

Size doesn't define you,

you are much more than just a number.



MODEL 1





MODEL 2





MODEL 3



ARCH 3510 DESIGN V JENNY GARCIA

#### **CELLAR**



# 1<sup>ST</sup> FLOOR











# 2<sup>ND</sup> FLOOR











## 3<sup>RD</sup> FLOOR





## CELLER RCP





#### 1<sup>ST</sup> RCP





### 2<sup>ND</sup> RCP





#### 3<sup>RD</sup> RCP

























## Interior Renderings



1<sup>st</sup> Floor





2<sup>nd</sup> Floor





3<sup>rd</sup> Floor