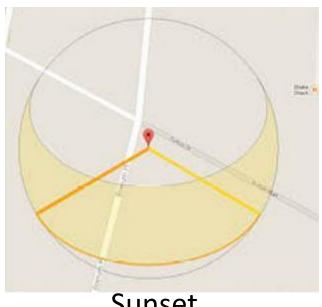

#### SITE ANALYSIS





















Morning



Afternoon



Sunset



#### Pedlar Cafe

- •Location: 210 Court St, Brooklyn, NY 11201
- It is an artisanal coffee shop in Cobble Hill, Brooklyn.
- There coffee beans are roasted by their friends and neighbors at Stumptown Coffee Roaster in Red Hook Brooklyn.

























Design V Precedent Research Jenny Garcia









Confident & Radiant is a plus size clothing store were women and teens can come and find clothes that make them feel and look beautiful.









Size doesn't define you,

Size doesn't define you,

you are much more than just a number.



MODEL 1





MODEL 2





MODEL 3



ARCH 3510 DESIGN V JENNY GARCIA

#### **CELLAR**



# 1<sup>ST</sup> FLOOR











# 2<sup>ND</sup> FLOOR











## 3<sup>RD</sup> FLOOR





## CELLER RCP





#### 1<sup>ST</sup> RCP





###