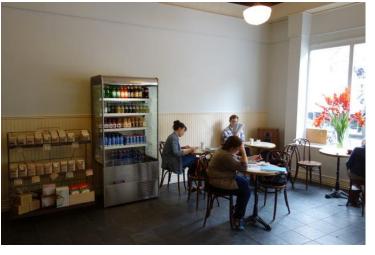

#### Pedlar Cafe

- •Location: 210 Court St, Brooklyn, NY 11201
- It is an artisanal coffee shop in Cobble Hill, Brooklyn.
- There coffee beans are roasted by their friends and neighbors at Stumptown Coffee Roaster in Red Hook Brooklyn.