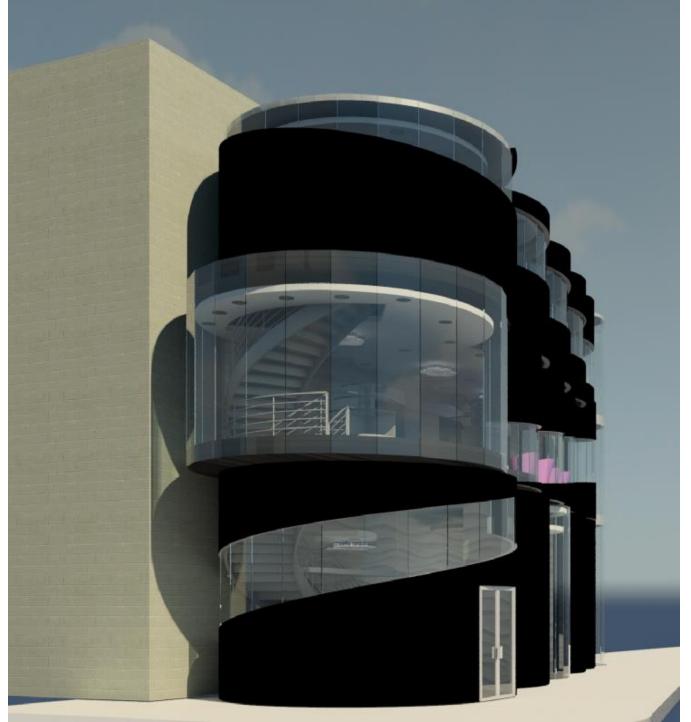

## Interior Renderings

1<sup>st</sup> Floor

2<sup>nd</sup> Floor

3<sup>rd</sup> Floor