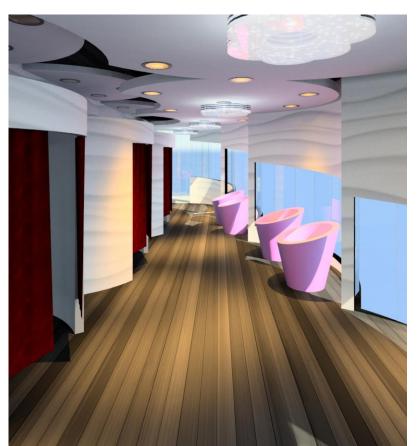

## Interior Renderings

1<sup>st</sup> Floor

2<sup>nd</sup> Floor

3<sup>rd</sup> Floor