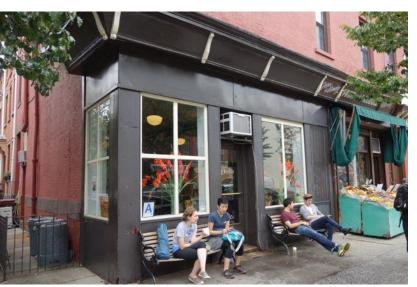

#### Pedlar Cafe

- •Location: 210 Court St, Brooklyn, NY 11201
- It is an artisanal coffee shop in Cobble Hill, Brooklyn.
- There coffee beans are roasted by their friends and neighbors at Stumptown Coffee Roaster in Red Hook Brooklyn.