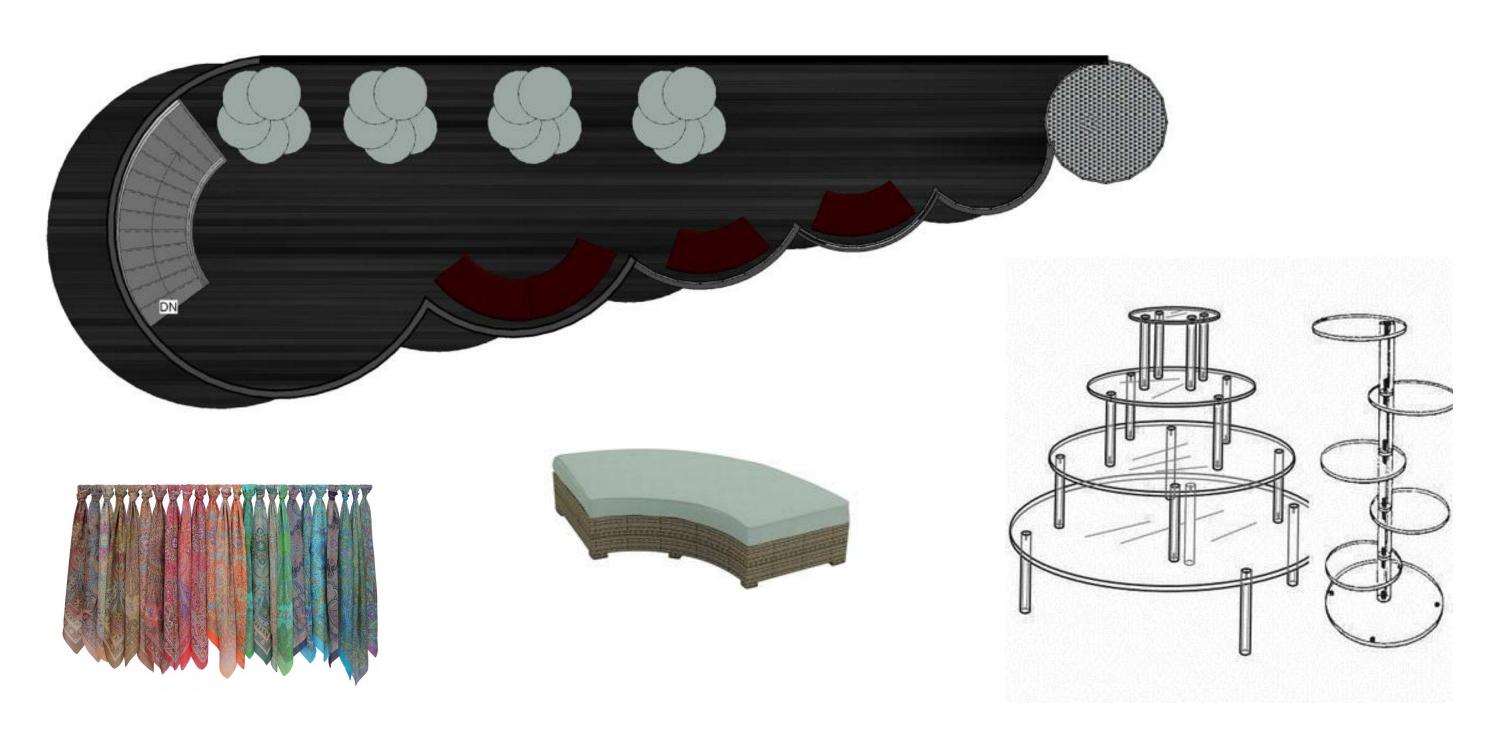

Design V Precedent Research Jenny Garcia

Confident & Radiant is a plus size clothing store were women and teens can come and find clothes that make them feel and look beautiful.

Size doesn't define you,

Size doesn't define you,

you are much more than just a number.

MODEL 1

MODEL 2

MODEL 3

ARCH 3510 DESIGN V JENNY GARCIA