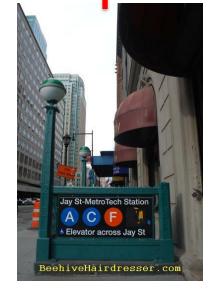

#### SITE ANALYSIS





















Morning



Afternoon



Sunset



#### Pedlar Cafe

- •Location: 210 Court St, Brooklyn, NY 11201
- It is an artisanal coffee shop in Cobble Hill, Brooklyn.
- There coffee beans are roasted by their friends and neighbors at Stumptown Coffee Roaster in Red Hook Brooklyn.

























Design V Precedent Research Jenny Garcia









Confident & Radiant is a plus size clothing store were women and teens can come and find clothes that make them feel and look beautiful.









Size doesn't define you,

Size doesn't define you,

you are much more than just a number.



MODEL 1





MODEL 2





MODEL 3



ARCH 3510 DESIGN V JENNY GARCIA

#### **CELLAR**



# 1<sup>ST</sup> FLOOR











# 2<sup>ND</sup> FLOOR











## 3<sup>RD</sup> FLOOR





## CELLER RCP





##