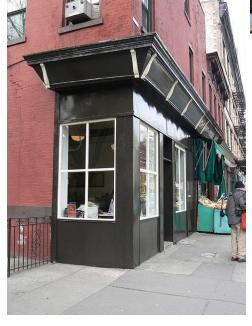

#### Pedlar Cafe

- •Location: 210 Court St, Brooklyn, NY 11201
- It is an artisanal coffee shop in Cobble Hill, Brooklyn.
- There coffee beans are roasted by their friends and neighbors at Stumptown Coffee Roaster in Red Hook Brooklyn.