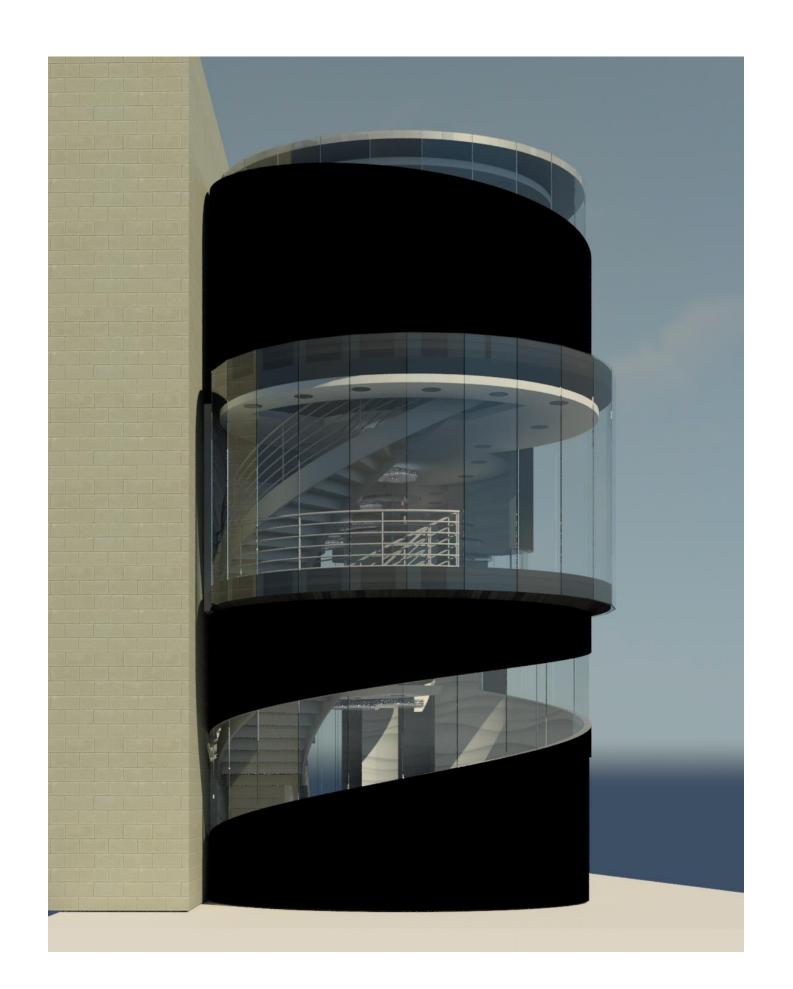

n, NY 11201
- It is an artisanal coffee shop in Cobble Hill, Brooklyn.
- There coffee beans are roasted by their friends and neighbors at Stumptown Coffee Roaster in Red Hook Brooklyn.

























Design V Precedent Research Jenny Garcia









Confident & Radiant is a plus size clothing store were women and teens can come and find clothes that make them feel and look beautiful.









Size doesn't define you,

Size doesn't define you,

you are much more than just a number.



MODEL 1





MODEL 2





MODEL 3



ARCH 3510 DESIGN V JENNY GARCIA

#### **CELLAR**



# 1<sup>ST</sup> FLOOR











# 2<sup>ND</sup> FLOOR











## 3<sup>RD</sup> FLOOR





## CELLER RCP





#### 1<sup>ST</sup> RCP





### 2<sup>ND</sup> RCP





#### 3<sup>RD</sup> RCP

























## Interior Renderings



1<sup>st</sup> Floor





2<sup>nd</sup> Floor





3<sup>rd</sup> Floor