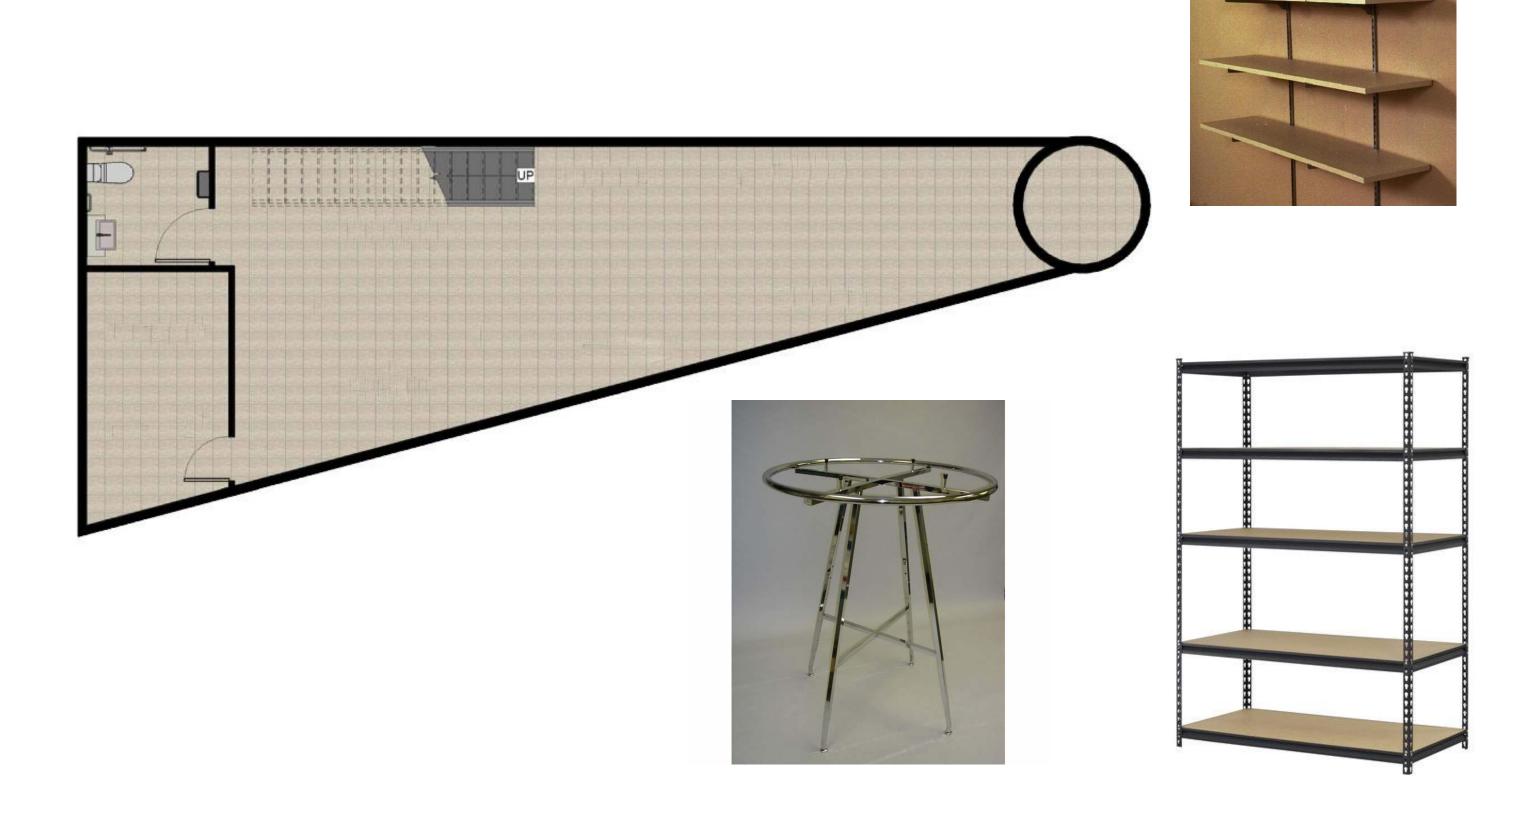

#### SITE ANALYSIS





















Morning



Afternoon



Sunset



#### Pedlar Cafe

- •Location: 210 Court St, Brooklyn, NY 11201
- It is an artisanal coffee shop in Cobble Hill, Brooklyn.
- There coffee beans are roasted by their friends and neighbors at Stumptown Coffee Roaster in Red Hook Brooklyn.

























Design V Precedent Research Jenny Garcia









Confident & Radiant is a plus size clothing store were women and teens can come and find clothes that make them feel and look beautiful.









Size doesn't define you,

Size doesn't define you,

you are much more than just a number.



MODEL 1





MODEL 2





MODEL 3



ARCH 3510 DESIGN V JENNY GARCIA

#### **CELLAR**



# 1<sup>ST</sup> FLOOR











# 2<sup>ND</sup> FLOOR











## 3<sup>RD</sup> FLOOR





## CELLER RCP





#### 1<sup>ST</sup> RCP





### 2<sup>ND</sup> RCP





#### 3<sup>RD</sup> RCP

























## Interior Renderings



1<sup>st</sup> Floor





2<sup>nd</sup> Floor





3<sup>rd</sup> Floor