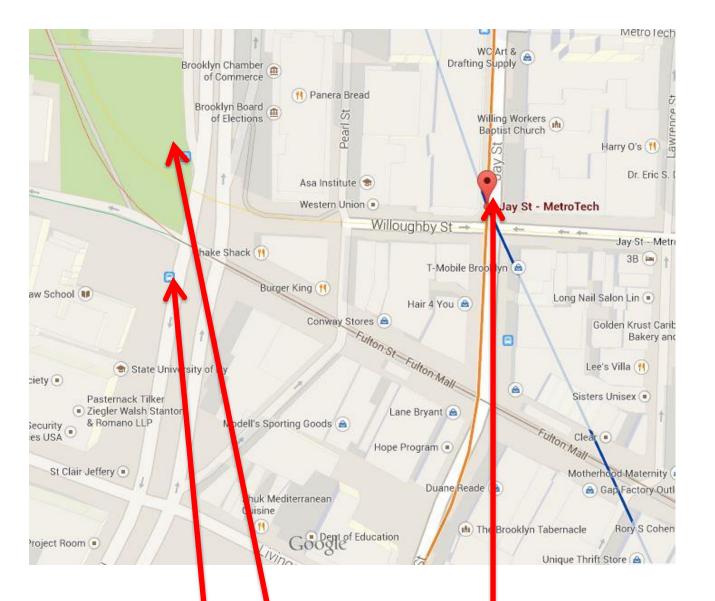

#### SITE ANALYSIS





















Morning



Afternoon



Sunset



#### Pedlar Cafe

- •Location: 210 Court St, Brooklyn, NY 11201
- It is an artisanal coffee shop in Cobble Hill, Brooklyn.
- There coffee beans are roasted by their friends and neighbors at Stumptown Coffee Roaster in Red Hook Brooklyn.

























Design V Precedent Research Jenny Garcia









Confident & Radiant is a plus size clothing store were women and teens can come and find clothes that make them feel and look beautiful.









Size doesn't define you,

Size doesn't define you,

you are much more than just a number.



MODEL 1





MODEL 2





MODEL 3



ARCH 3510 DESIGN V JENNY GARCIA

#### **CELLAR**



# 1<sup>ST</sup> FLOOR











# 2<sup>ND</sup> FLOOR











## 3<sup>RD</sup> FLOOR





## CELLER