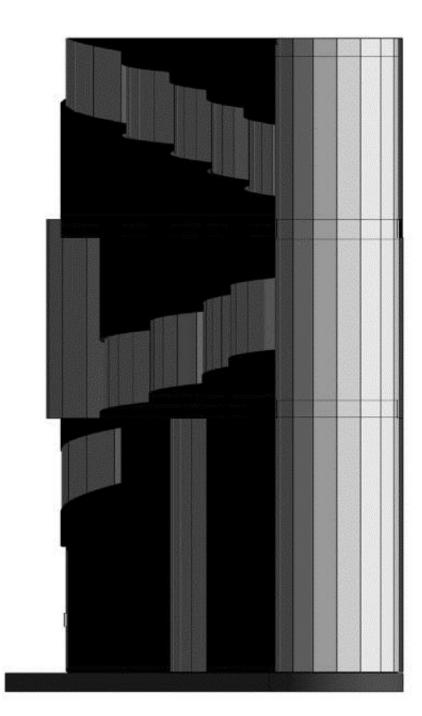

## Interior Renderings

1<sup>st</sup> Floor

2<sup>nd</sup> Floor

3<sup>rd</sup> Floor