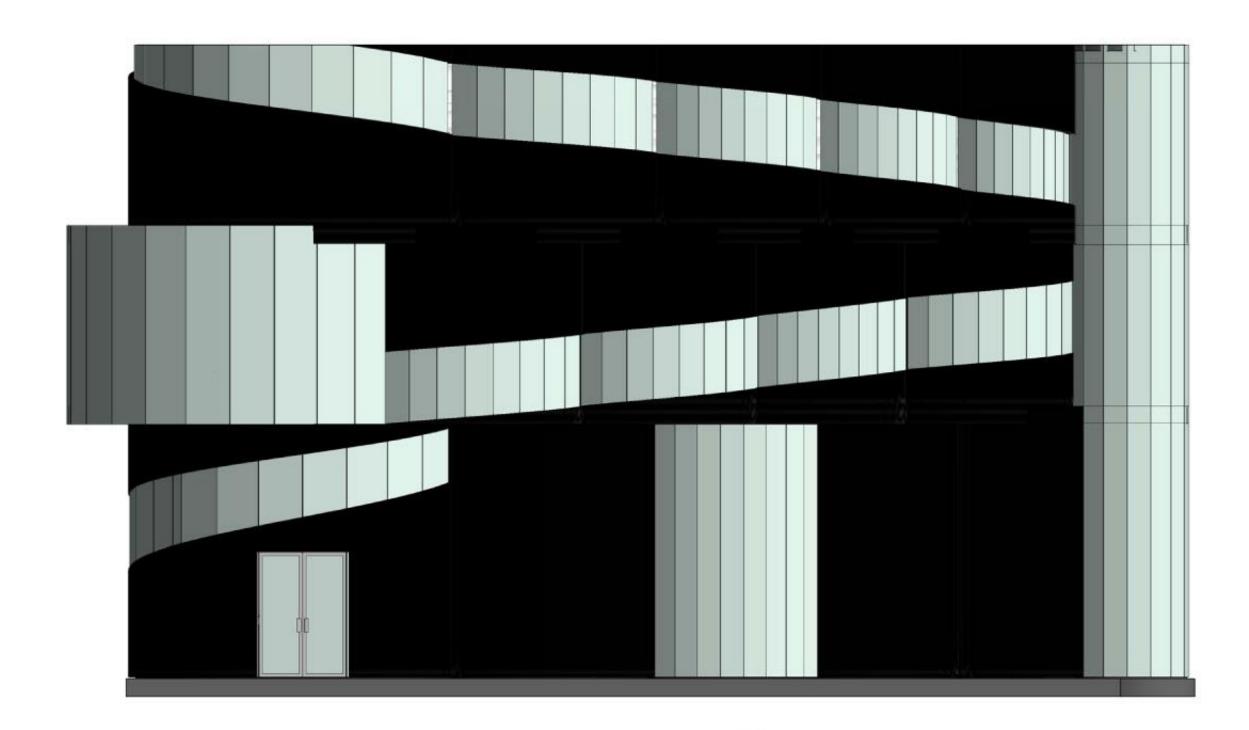

## Interior Renderings

1<sup>st</sup> Floor

2<sup>nd</sup> Floor

3<sup>rd</sup> Floor