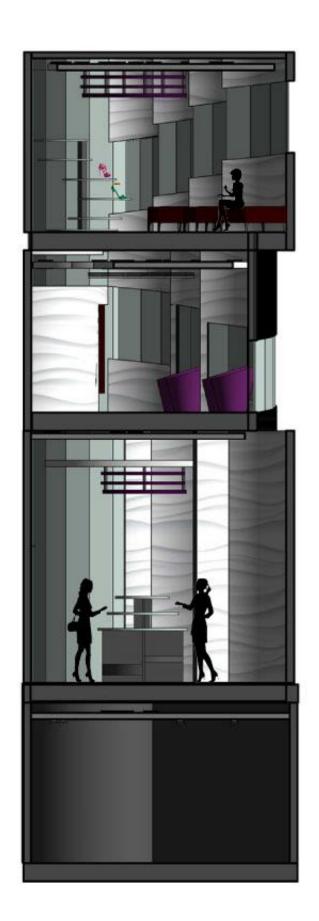

## Interior Renderings

1<sup>st</sup> Floor

2<sup>nd</sup> Floor

3<sup>rd</sup> Floor