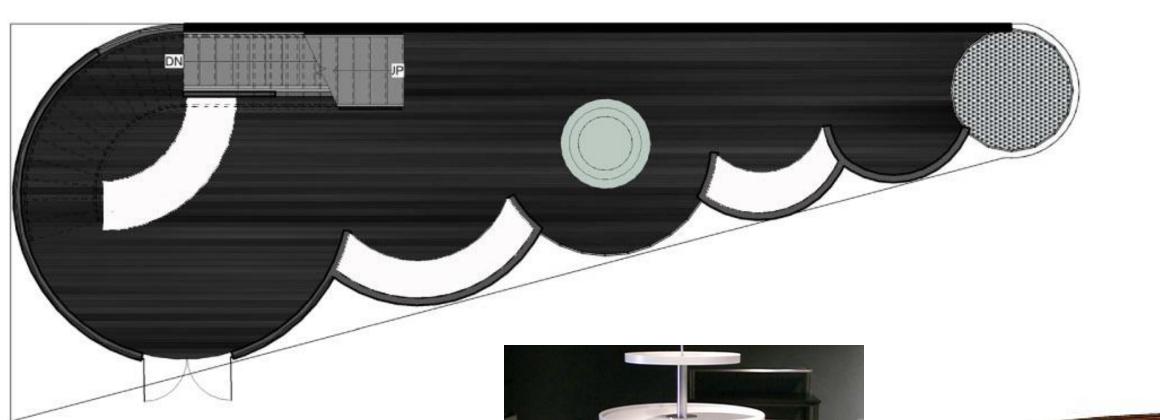

#### SITE ANALYSIS





















Morning



Afternoon



Sunset



#### Pedlar Cafe

- •Location: 210 Court St, Brooklyn, NY 11201
- It is an artisanal coffee shop in Cobble Hill, Brooklyn.
- There coffee beans are roasted by their friends and neighbors at Stumptown Coffee Roaster in Red Hook Brooklyn.

























Design V Precedent Research Jenny Garcia









Confident & Radiant is a plus size clothing store were women and teens can come and find clothes that make them feel and look beautiful.









Size doesn't define you,

Size doesn't define you,

you are much more than just a number.



MODEL 1





MODEL 2





MODEL 3



ARCH 3510 DESIGN V JENNY GARCIA

#### **CELLAR**



# 1<sup>ST</sup> FLOOR











# 2<sup>ND</sup> FLOOR











## 3<sup>RD</sup> FLOOR





## CELLER RCP





#### 1<sup>ST</sup> RCP





### 2<sup>ND</sup> RCP





#### 3<sup>RD</sup> RCP

























## Interior Renderings



1<sup>st</sup> Floor





2<sup>nd</sup> Floor





3<sup>rd</sup> Floor