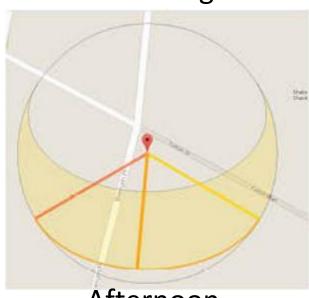

#### SITE ANALYSIS





















Morning



Afternoon



Sunset



#### Pedlar Cafe

- •Location: 210 Court St, Brooklyn, NY 11201
- It is an artisanal coffee shop in Cobble Hill, Brooklyn.
- There coffee beans are roasted by their friends and neighbors at Stumptown Coffee Roaster in Red Hook Brooklyn.

























Design V Precedent Research Jenny Garcia









Confident & Radiant is a plus size clothing store were women and teens can come and find clothes that make them feel and look beautiful.









Size doesn't define you,

Size doesn't define you,

you are much more than just a number.



MODEL 1





MODEL 2





MODEL 3



ARCH 3510 DESIGN V JENNY GARCIA

#### **CELLAR**



# 1<sup>ST</sup> FLOOR











# 2<sup>ND</sup> FLOOR











## 3<sup>RD</sup> FLOOR





## CELLER RCP





#### 1<sup>ST</sup>