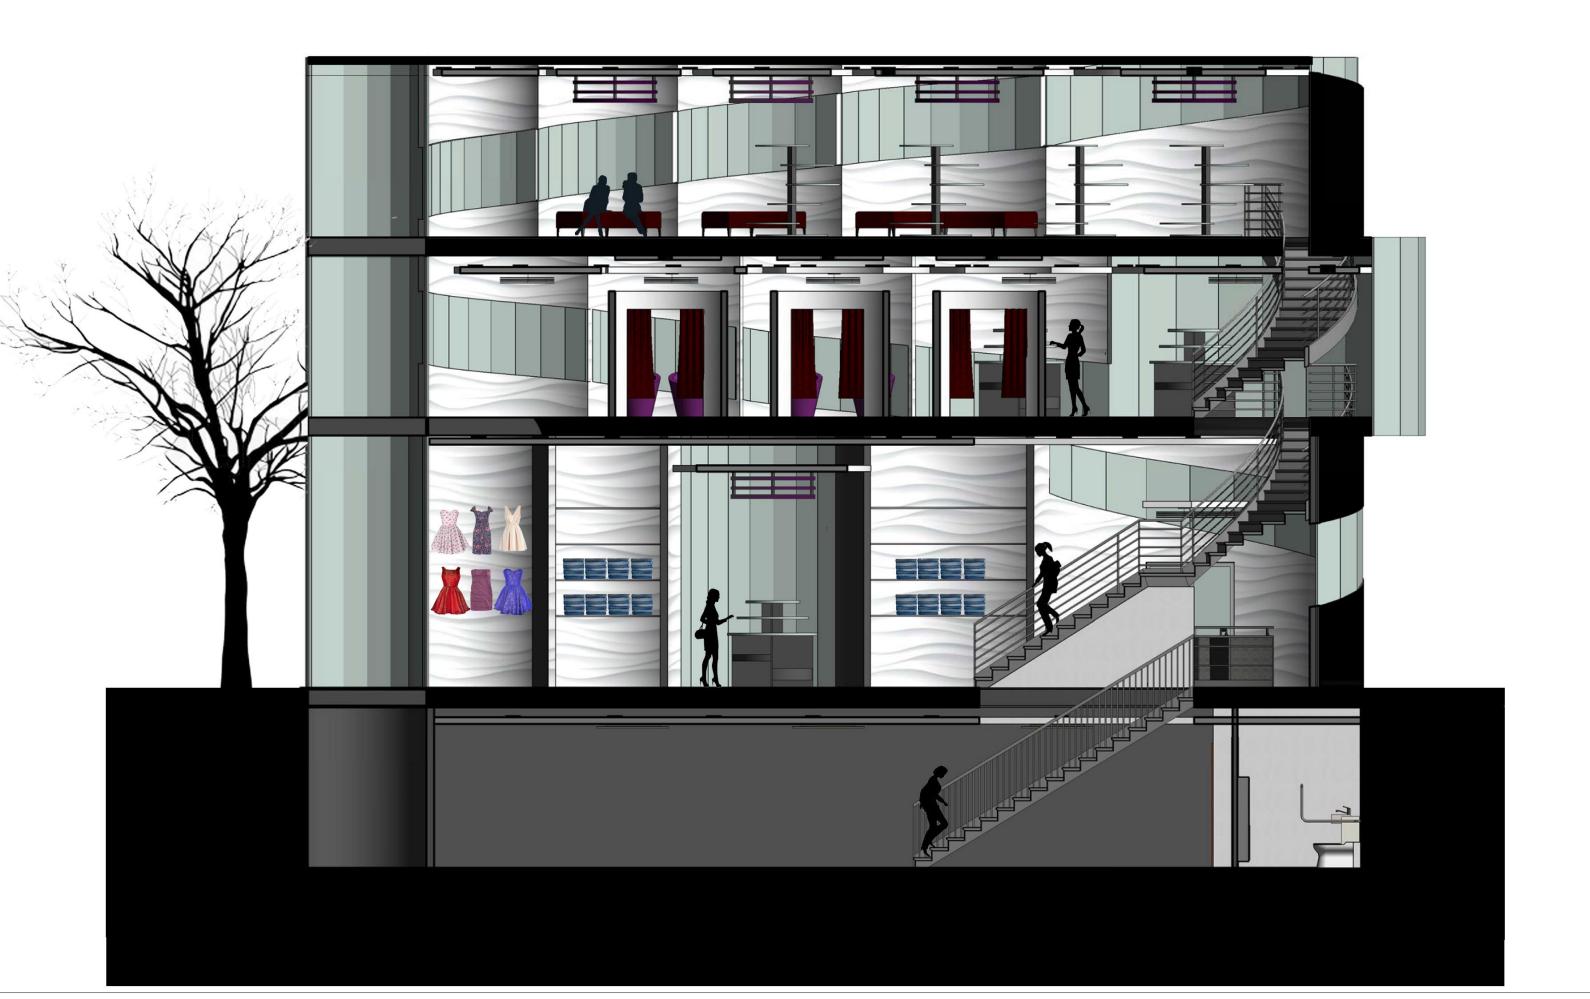

#### **CELLAR**

# 1<sup>ST</sup> FLOOR

# 2<sup>ND</sup> FLOOR

## 3<sup>RD</sup> FLOOR

## Interior Renderings

1<sup>st</sup> Floor

2<sup>nd</sup> Floor

3<sup>rd</sup> Floor