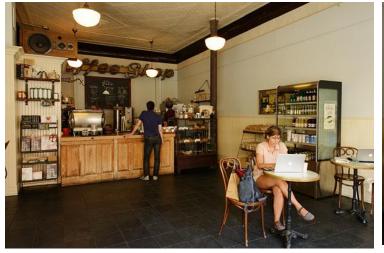

#### Pedlar Cafe

- •Location: 210 Court St, Brooklyn, NY 11201
- It is an artisanal coffee shop in Cobble Hill, Brooklyn.
- There coffee beans are roasted by their friends and neighbors at Stumptown Coffee Roaster in Red Hook Brooklyn.