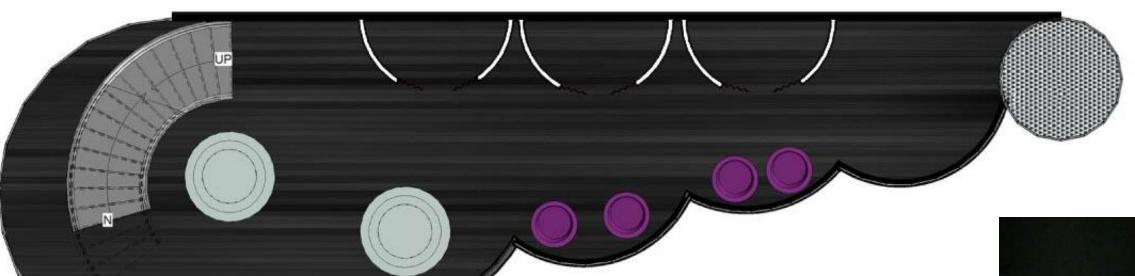

#### SITE ANALYSIS





















Morning



Afternoon



Sunset



#### Pedlar Cafe

- •Location: 210 Court St, Brooklyn, NY 11201
- It is an artisanal coffee shop in Cobble Hill, Brooklyn.
- There coffee beans are roasted by their friends and neighbors at Stumptown Coffee Roaster in Red Hook Brooklyn.

























Design V Precedent Research Jenny Garcia









Confident & Radiant is a plus size clothing store were women and teens can come and find clothes that make them feel and look beautiful.









Size doesn't define you,

Size doesn't define you,

you are much more than just a number.



MODEL 1





MODEL 2





MODEL 3



ARCH 3510 DESIGN V JENNY GARCIA

#### **CELLAR**



# 1<sup>ST</sup> FLOOR











# 2<sup>ND</sup> FLOOR











## 3<sup>RD</sup> FLOOR





## CELLER RCP





#### 1<sup>ST</sup> RCP





### 2<sup>ND</sup> RCP





#### 3<sup>RD</sup> RCP

























## Interior Renderings



1<sup>st</sup> Floor





2<sup>nd</sup> Floor





3<sup>rd</sup> Floor