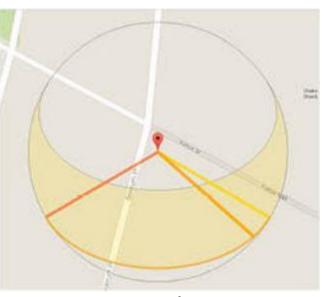

#### SITE ANALYSIS





















Morning



Afternoon



Sunset



#### Pedlar Cafe

- •Location: 210 Court St, Brooklyn, NY 11201
- It is an artisanal coffee shop in Cobble Hill, Brooklyn.
- There coffee beans are roasted by their friends and neighbors at Stumptown Coffee Roaster in Red Hook Brooklyn.

























Design V Precedent Research Jenny Garcia









Confident & Radiant is a plus size clothing store were women and teens can come and find clothes that make them feel and look beautiful.









Size doesn't define you,

Size doesn't define you,

you are much more than just a number.



MODEL 1





MODEL 2





MODEL 3



ARCH 3510 DESIGN V JENNY GARCIA

#### **CELLAR**



# 1<sup>ST</sup> FLOOR











# 2<sup>ND</sup> FLOOR











## 3<sup>RD</sup> FLOOR





## CELLER RCP





#### 1<s