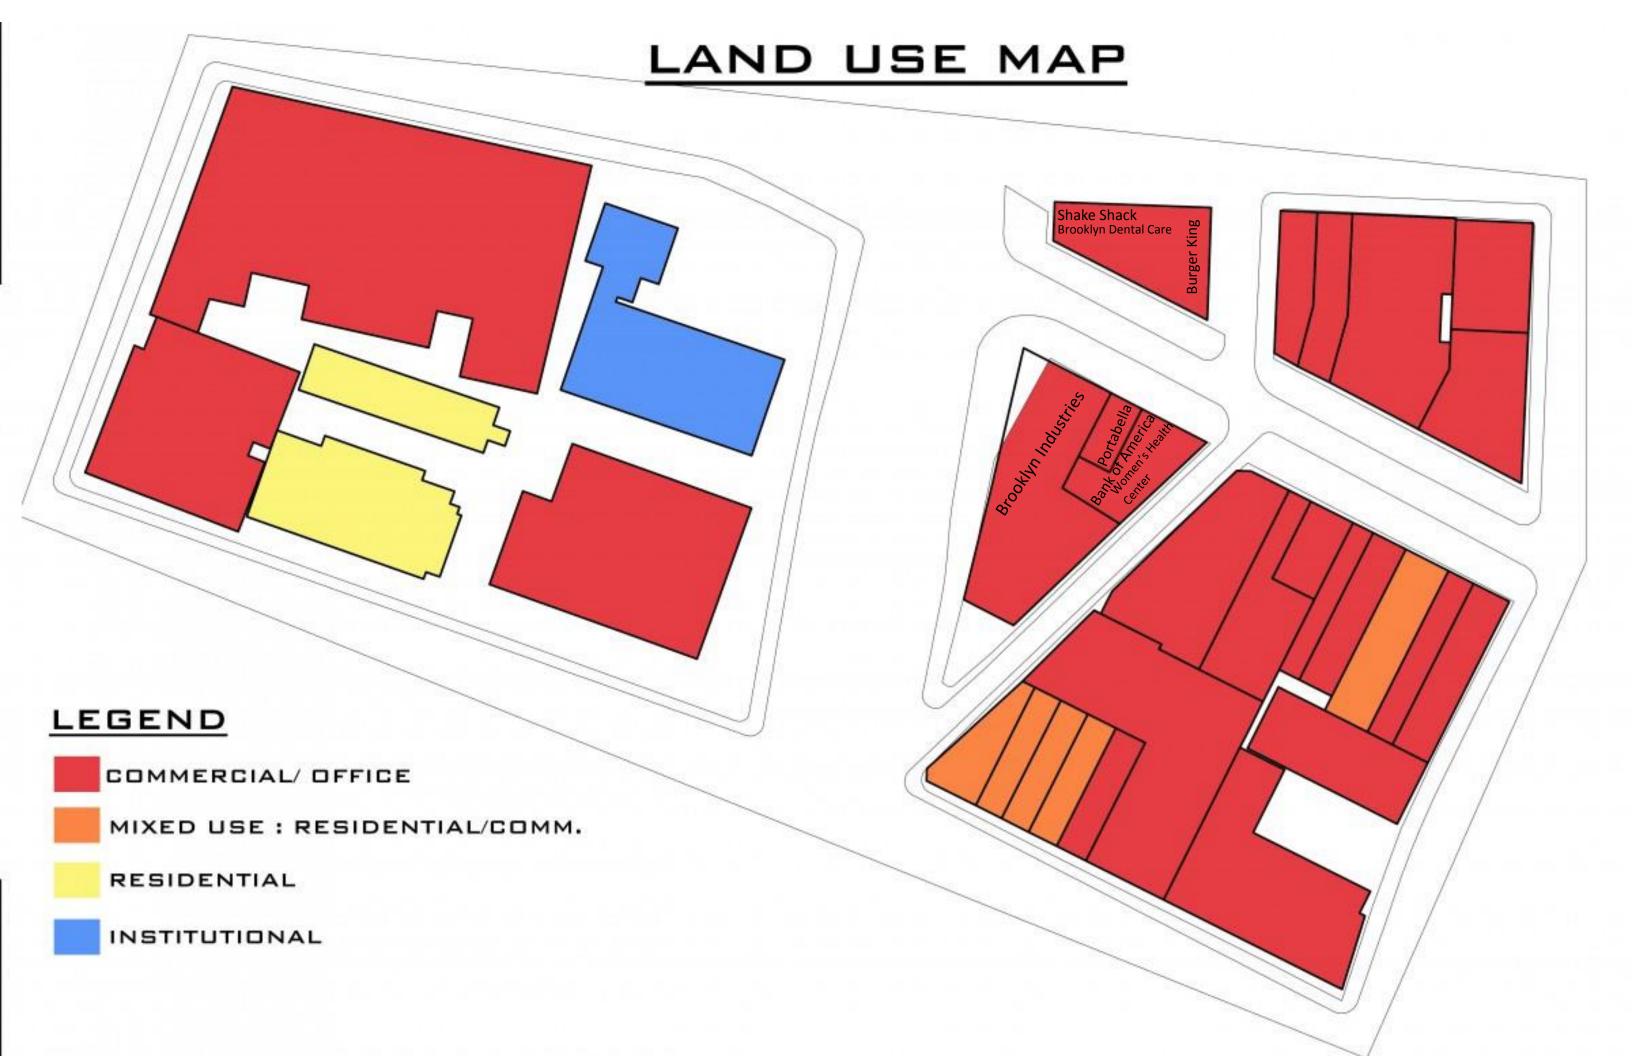

#### SITE ANALYSIS





















Morning



Afternoon



Sunset



#### Pedlar Cafe

- •Location: 210 Court St, Brooklyn, NY 11201
- It is an artisanal coffee shop in Cobble Hill, Brooklyn.
- There coffee beans are roasted by their friends and neighbors at Stumptown Coffee Roaster in Red Hook Brooklyn.

























Design V Precedent Research Jenny Garcia









Confident & Radiant is a plus size clothing store were women and teens can come and find clothes that make them feel and look beautiful.









Size doesn't define you,

Size doesn't define you,

you are much more than just a number.



MODEL 1





MODEL 2





MODEL 3



ARCH 3510 DESIGN V JENNY GARCIA

#### **CELLAR**



# 1<sup>ST</sup> FLOOR











# 2<sup>ND</sup> FLOOR











## 3<sup>RD</sup> FLOOR





## CELLER RCP





#### 1<sup>ST</sup> RCP





### 2<sup>ND<