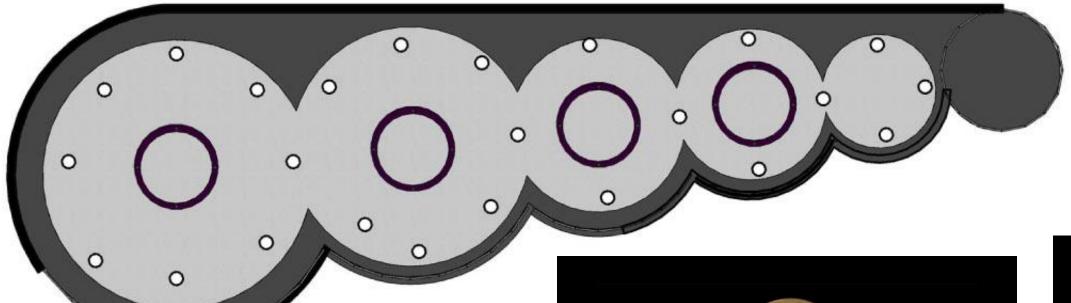

St, Brooklyn, NY 11201
- It is an artisanal coffee shop in Cobble Hill, Brooklyn.
- There coffee beans are roasted by their friends and neighbors at Stumptown Coffee Roaster in Red Hook Brooklyn.

























Design V Precedent Research Jenny Garcia









Confident & Radiant is a plus size clothing store were women and teens can come and find clothes that make them feel and look beautiful.









Size doesn't define you,

Size doesn't define you,

you are much more than just a number.



MODEL 1





MODEL 2





MODEL 3



ARCH 3510 DESIGN V JENNY GARCIA

#### **CELLAR**



# 1<sup>ST</sup> FLOOR











# 2<sup>ND</sup> FLOOR











## 3<sup>RD</sup> FLOOR





## CELLER RCP





#### 1<sup>ST</sup> RCP





### 2<sup>ND</sup> RCP





#### 3<sup>RD</sup> RCP

























## Interior Renderings



1<sup>st</sup> Floor





2<sup>nd</sup> Floor





3<sup>rd</sup> Floor