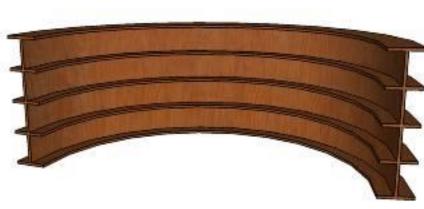

## Interior Renderings

1<sup>st</sup> Floor

2<sup>nd</sup> Floor

3<sup>rd</sup> Floor