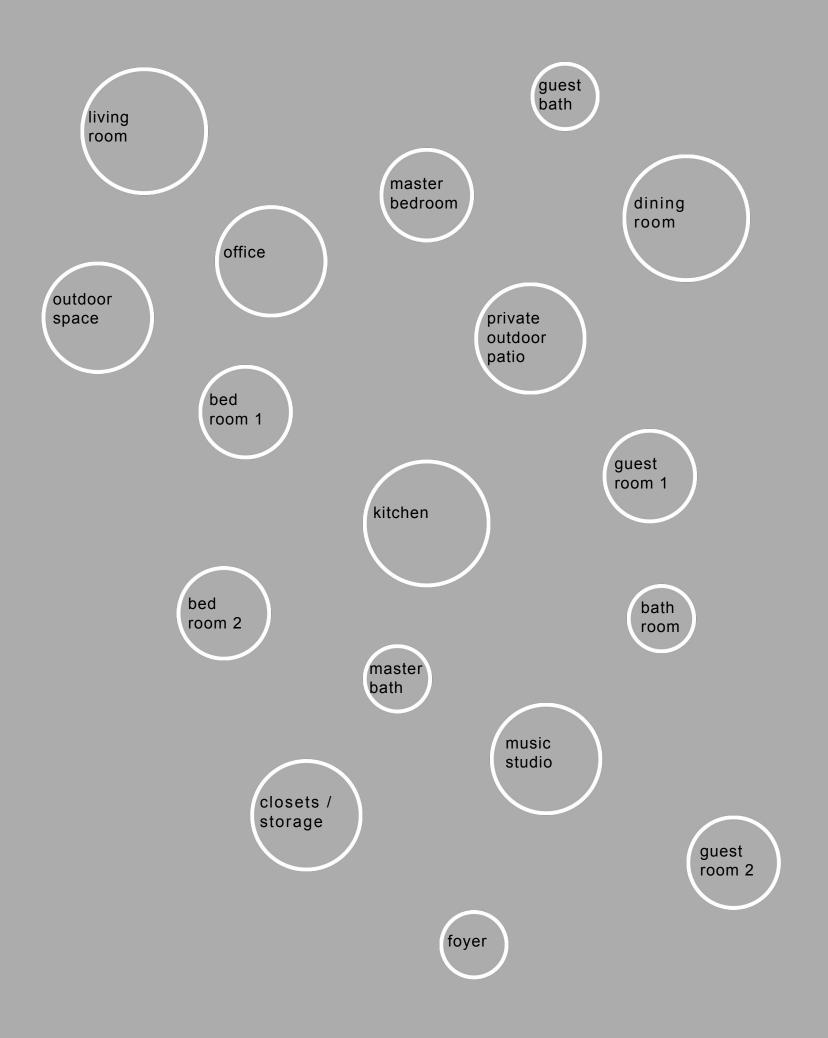

## ADJACENCY MATRIX / BUBBLE DIAGRAM

#### BRENDAN SIGVARDSSON COONEY DESIGN V

| LEVEL OF ADJACENCY         |    |   |
|----------------------------|----|---|
| Must                       |    |   |
| Should                     |    |   |
| O Would be nice            |    |   |
| 1. FOYER                   |    |   |
| 2. LIVING ROOM             |    |   |
| 3. DINING ROOM             |    |   |
| 4. KITCHEN                 |    |   |
| 5. BATHROOM                |    |   |
| 6. OUTDOOR SPACE           |    |   |
| 7. OFFICE                  |    |   |
| 8. MASTER BEDROOM          |    |   |
| 9. MASTER BATHROOM         |    |   |
| 10. PRIVATE OUTDOOR PATIO  | )  |   |
| 11. BEDROOM - FATHER-IN-LA | AW |   |
| 12. BEDROOM - SON          |    |   |
| 13. GUEST ROOM 1           |    |   |
| 14. GUEST ROOM 2           |    |   |
| 15. GUEST BATHROOM         |    |   |
| 16. MUSIC STUDIO           |    |   |
| 17. CLOSETS / STORAGE      |    | Y |