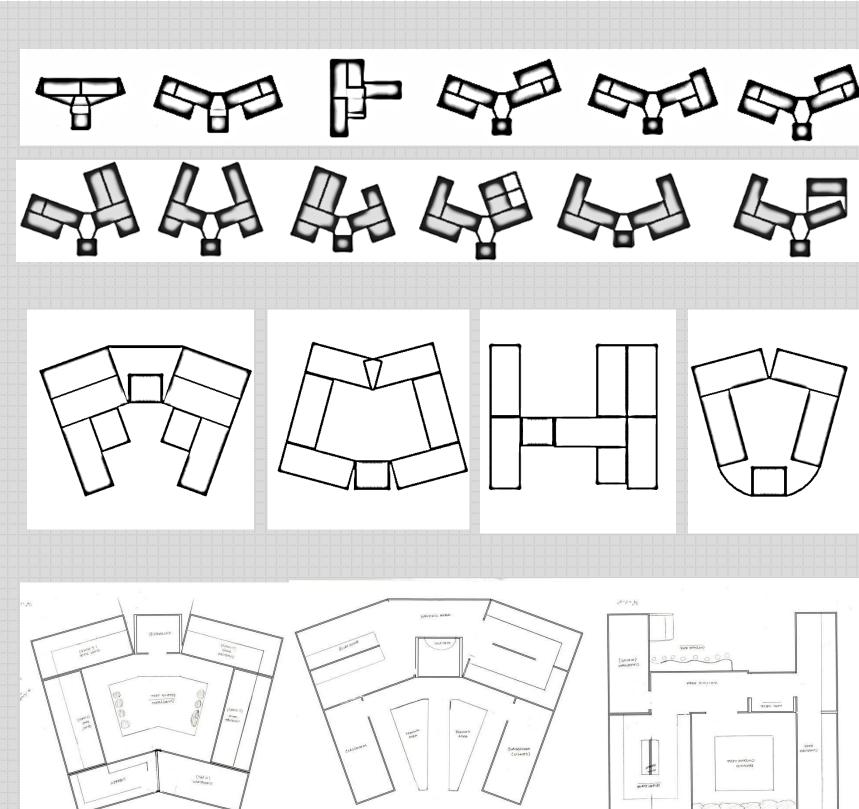

# VIP Study Center || Andrea Garrido

- PIVOTING FROM A DIFFERENT ANGLE
- WELCOMING ENTRANCE
- TWO WINGS IN WHICH THE PROGRAM
   CAN BE DEVELOPED

STRUCTURAL MEMBERS FOLLOW THE FLOW OF THE MASSING

STUDY CENTER IS LOCATED IN THE MIDDLE OF THE MASTER PLAN.

- SORROUNDED BY THE CALVERT
   VAUX CLINIC TO THE EAST.
- THE GREEN MARKET TO THE
   WEST.
- TO THE NORTH IS EMBRACED BY
   THE FIRST RESIDENTIAL RING.
- TO THE SOUTH ENJOYS THE VIEW
  OF THE WATER AND THE
  RESIDENCES ON THE BARGE.