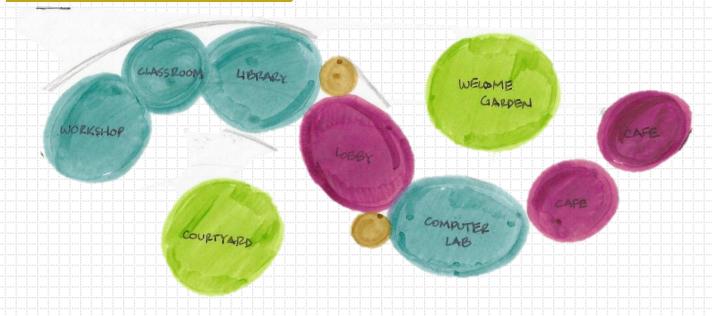

"The motion of the study center is to provide a friendly environment in which the community could make the first step to restart."

CIRCULATION LAYOUT

INITIAL FLOOR PLAN LAYOUT OF SPACES

EcoFriends

- WORKSHOP
  - CLASSROOM
  - COMPUTER LAB
- 4 LOBBY/WAITING AREA
  - LIBRARY
  - INDOOR CAFE

- 7 OUTDOOR CAFÉ
  - READING COURTYARD
  - **ENTRANCE GARDEN**

READING COURTYARD

EcoFriends

EcoFriends