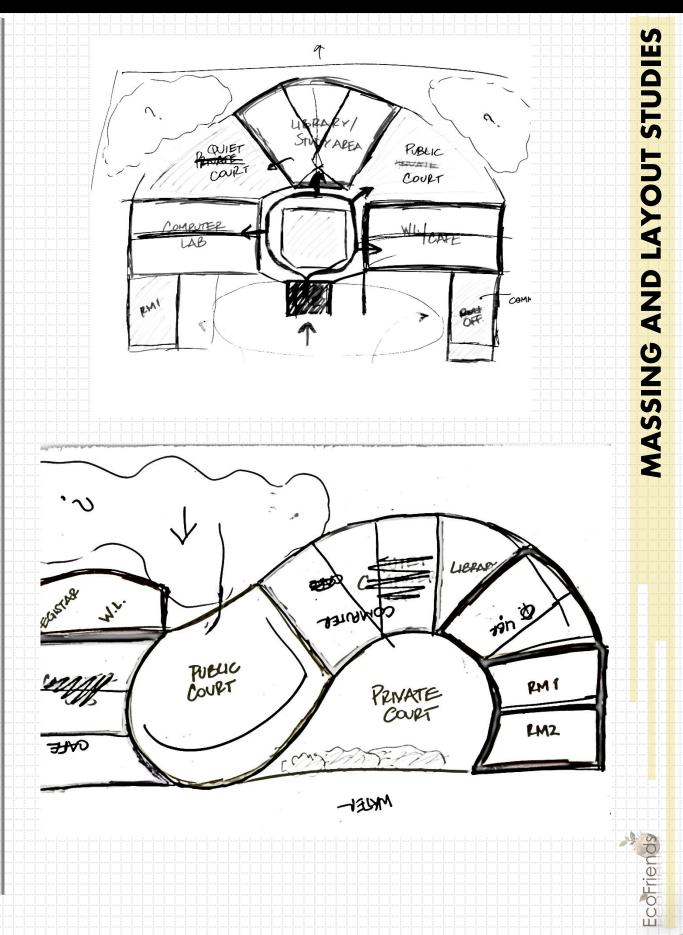

"The motion of the study center is to provide a friendly environment in which the community could make the first step to restart."

CIRCULATION LAYOUT

INITIAL FLOOR PLAN LAYOUT OF SPACES

EcoFriends

- WORKSHOP
  - CLASSROOM
  - COMPUTER LAB
- 4 LOBBY/WAITING AREA
  - LIBRARY
  - INDOOR CAFE

- 7 OUTDOOR CAFÉ
  - READING COURTYARD
  - **ENTRANCE GARDEN**

READING COURTYARD

EcoFriends

EcoFriends