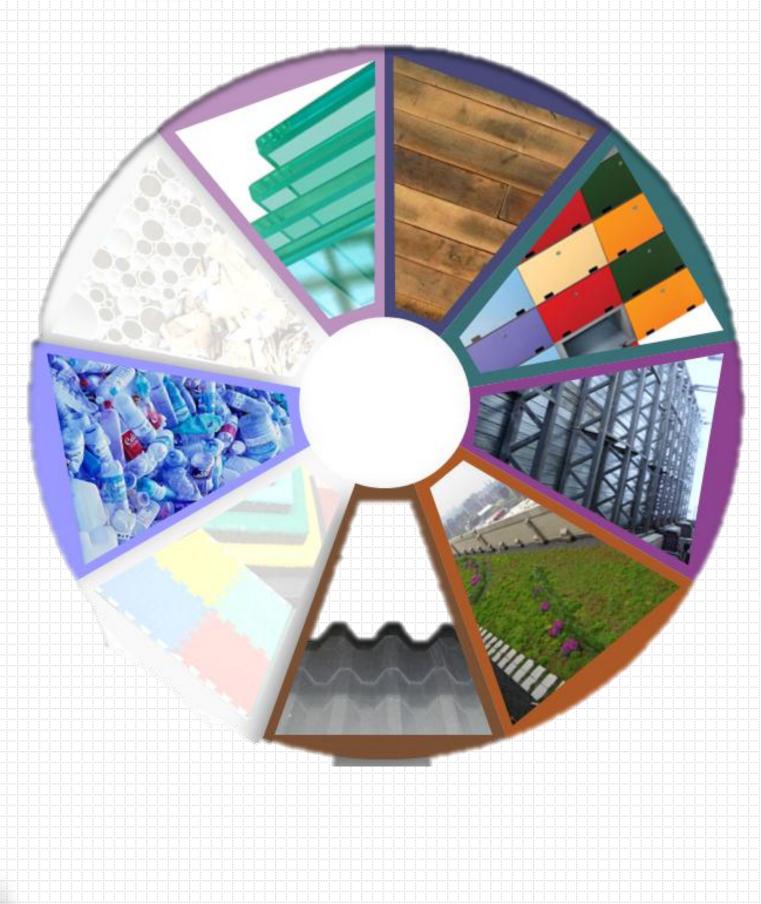

## Vip Study Center || Andrea Garrido

- RECYCLED WOOD
- ■TRESPA PANELS
- **STEEL TRUSS**
- **GREEN ROOF**
- **CORRUGATED STEEL**
- RECYCLED RUBBER MATT
- RECYCLED PLASTIC
- PVC PIPES/ CARD-BOARD (FURNITURE)
- **■GLASS**

 EXTERIOR MATERIALS AND LANDSCAPING

LIBRARY

EcoFriends