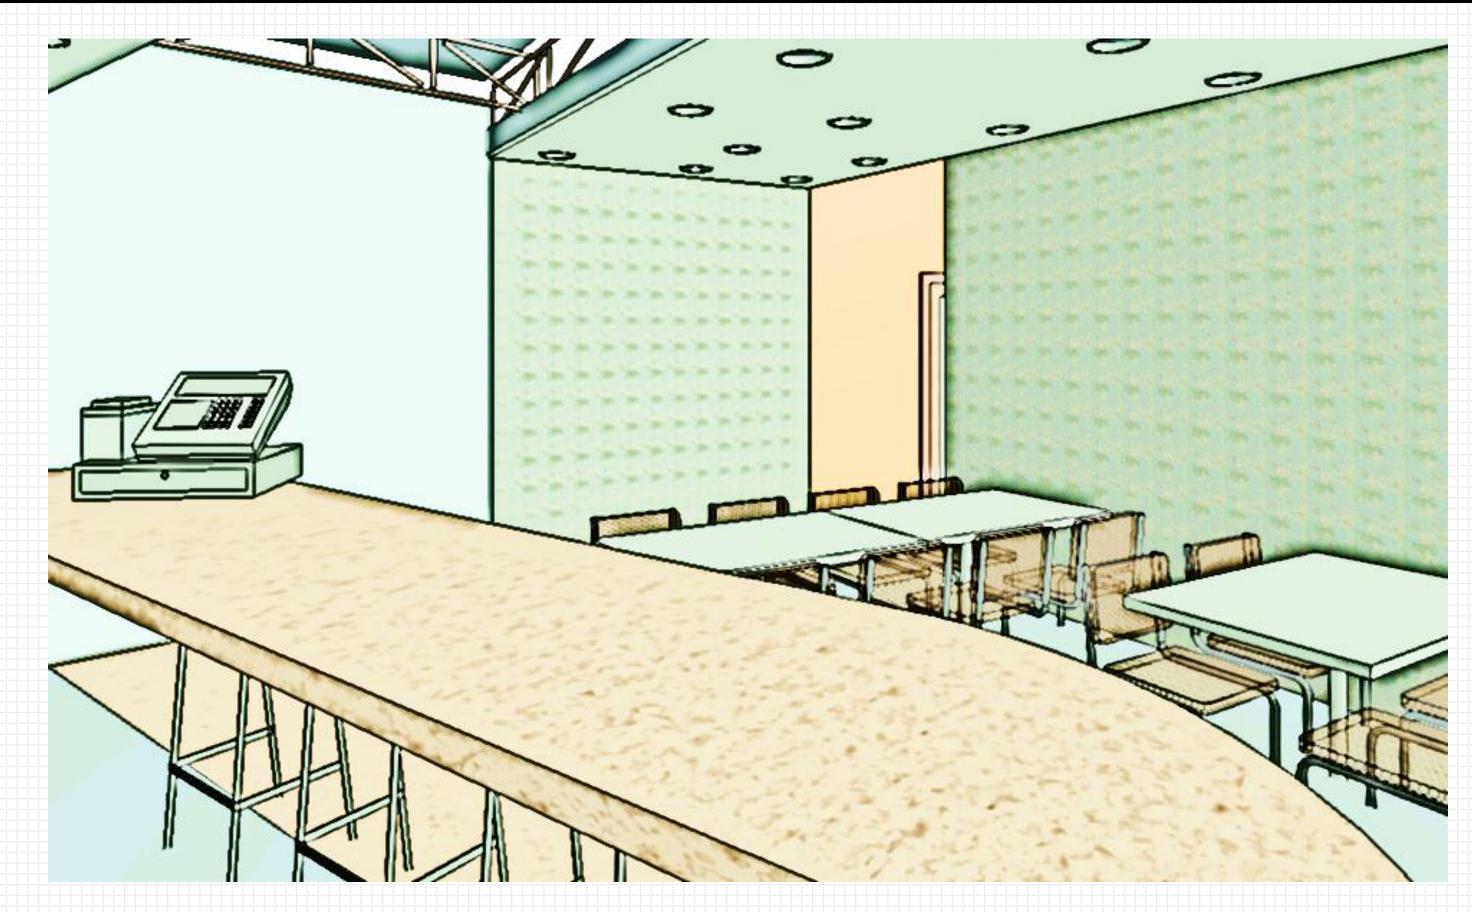

"The motion of the study center is to provide a friendly environment in which the community could make the first step to restart."

CIRCULATION LAYOUT

INITIAL FLOOR PLAN LAYOUT OF SPACES

EcoFriends

- WORKSHOP
  - CLASSROOM
  - COMPUTER LAB
- 4 LOBBY/WAITING AREA
  - LIBRARY
  - INDOOR CAFE

- 7 OUTDOOR CAFÉ
  - READING COURTYARD
  - **ENTRANCE GARDEN**

READING COURTYARD

EcoFriends

EcoFriends