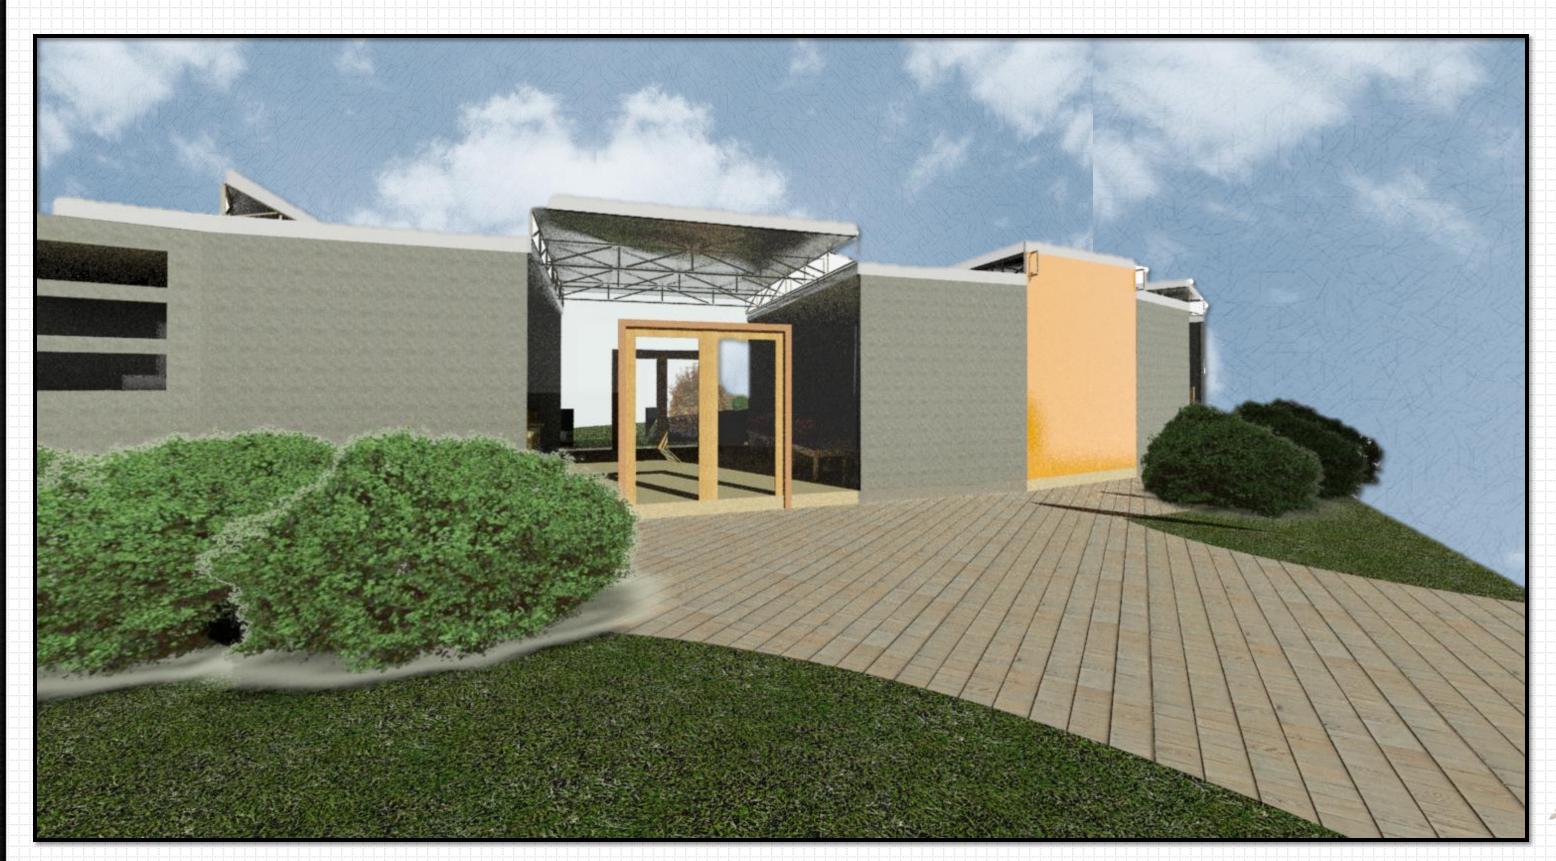

## Vip Study Center || Andrea Garrido

- RECYCLED WOOD
- ■TRESPA PANELS
- **STEEL TRUSS**
- **GREEN ROOF**
- **CORRUGATED STEEL**
- RECYCLED RUBBER MATT
- RECYCLED PLASTIC
- PVC PIPES/ CARD-BOARD (FURNITURE)
- **■GLASS**

 EXTERIOR MATERIALS AND LANDSCAPING

LIBRARY

EcoFriends