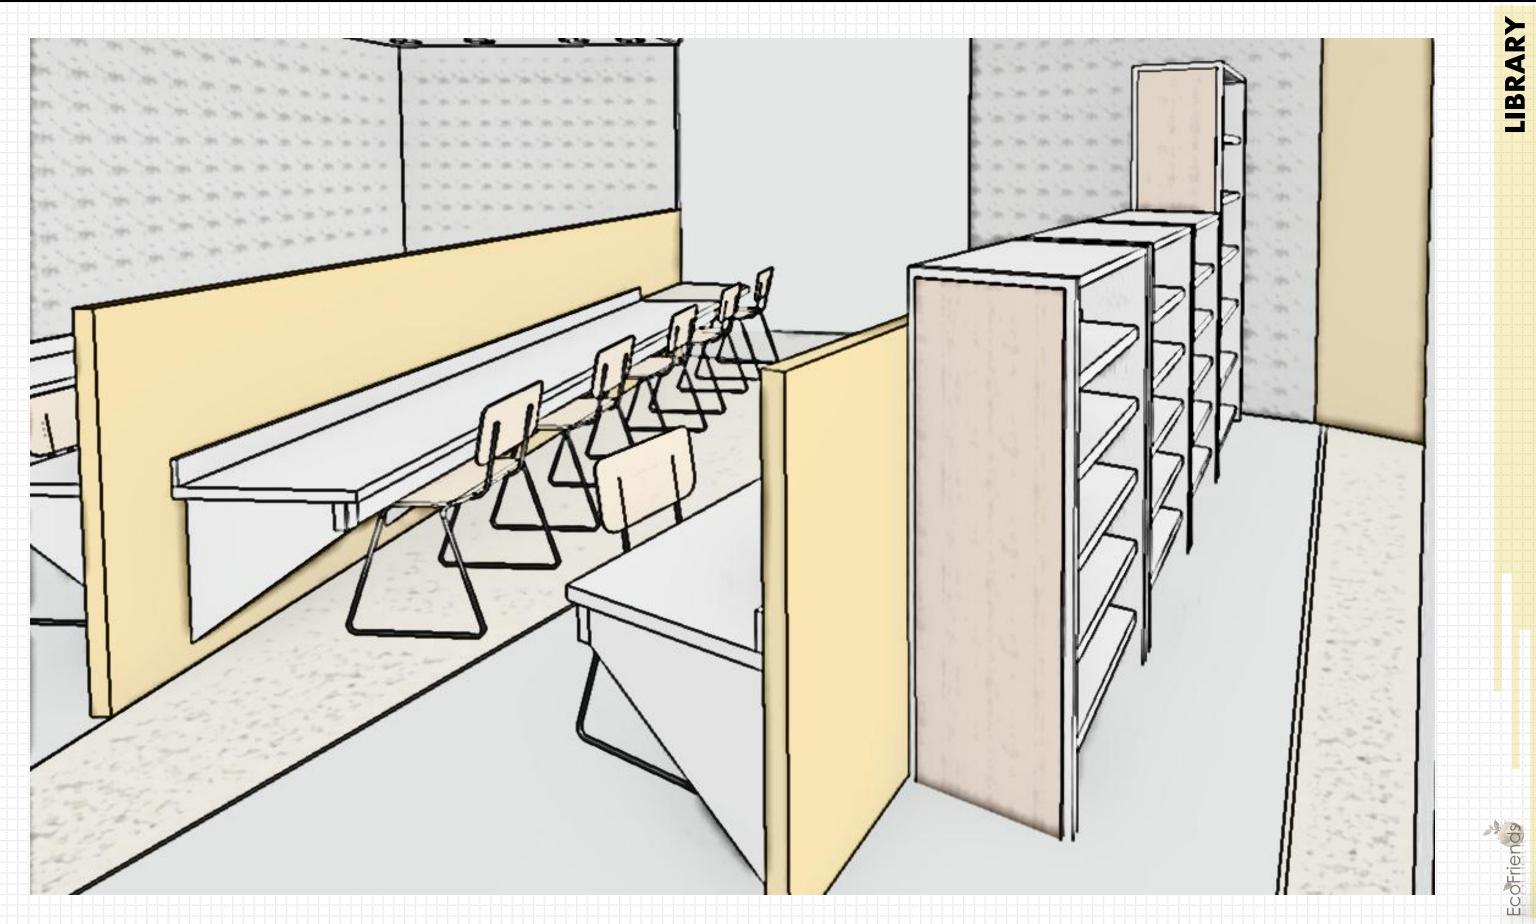

"The motion of the study center is to provide a friendly environment in which the community could make the first step to restart."

CIRCULATION LAYOUT

INITIAL FLOOR PLAN LAYOUT OF SPACES

EcoFriends

- WORKSHOP
  - CLASSROOM
  - COMPUTER LAB
- 4 LOBBY/WAITING AREA
  - LIBRARY
  - INDOOR CAFE

 EXTERIOR MATERIALS AND LANDSCAPING

LIBRARY

EcoFriends