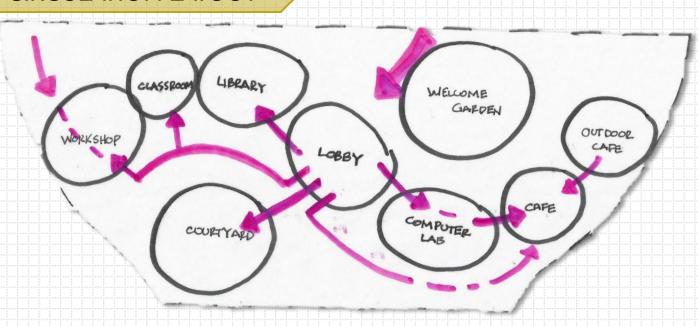

"The motion of the study center is to provide a friendly environment in which the community could make the first step to restart."

CIRCULATION LAYOUT

INITIAL FLOOR PLAN LAYOUT OF SPACES

EcoFriends

- WORKSHOP
  - CLASSROOM
  - COMPUTER LAB
- 4 LOBBY/WAITING AREA
  - LIBRARY
  - INDOOR CAFE

- 7 OUTDOOR CAFÉ
  - READING COURTYARD
  - **ENTRANCE GARDEN**

READING COURTYARD

EcoFriends

EcoFriends