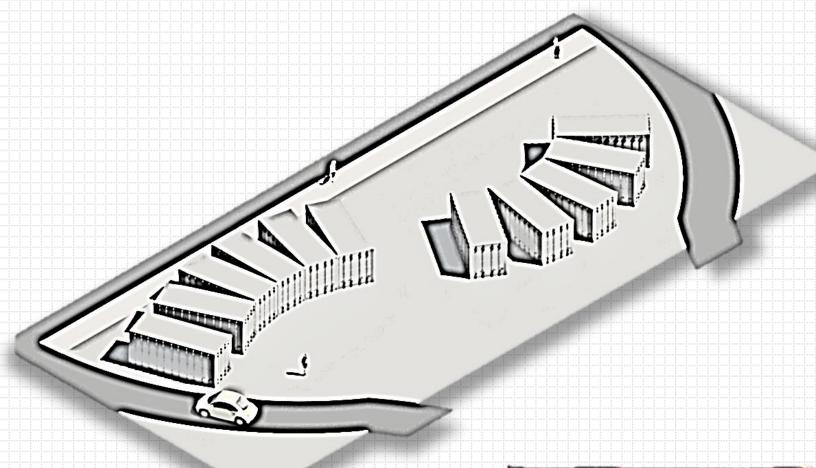

# VIP Study Center || Andrea Garrido

- PIVOTING FROM A DIFFERENT ANGLE
- WELCOMING ENTRANCE
- TWO WINGS IN WHICH THE PROGRAM
   CAN BE DEVELOPED

STRUCTURAL MEMBERS FOLLOW THE FLOW OF THE MASSING

STUDY CENTER IS LOCATED IN THE MIDDLE OF THE MASTER PLAN.

- SORROUNDED BY THE CALVERT
   VAUX CLINIC TO THE EAST.
- THE GREEN MARKET TO THE
   WEST.
- TO THE NORTH IS EMBRACED BY
   THE FIRST RESIDENTIAL RING.
- TO THE SOUTH ENJOYS THE VIEW
  OF THE WATER AND THE
  RESIDENCES ON THE BARGE.

"The motion of the study center is to provide a friendly environment in which the community could make the first step to restart."

CIRCULATION LAYOUT

INITIAL FLOOR PLAN LAYOUT OF SPACES

EcoFriends

- WORKSHOP
  - CLASSROOM
  - COMPUTER LAB
- 4 LOBBY/WAITING AREA
  - LIBRARY
  - INDOOR CAFE