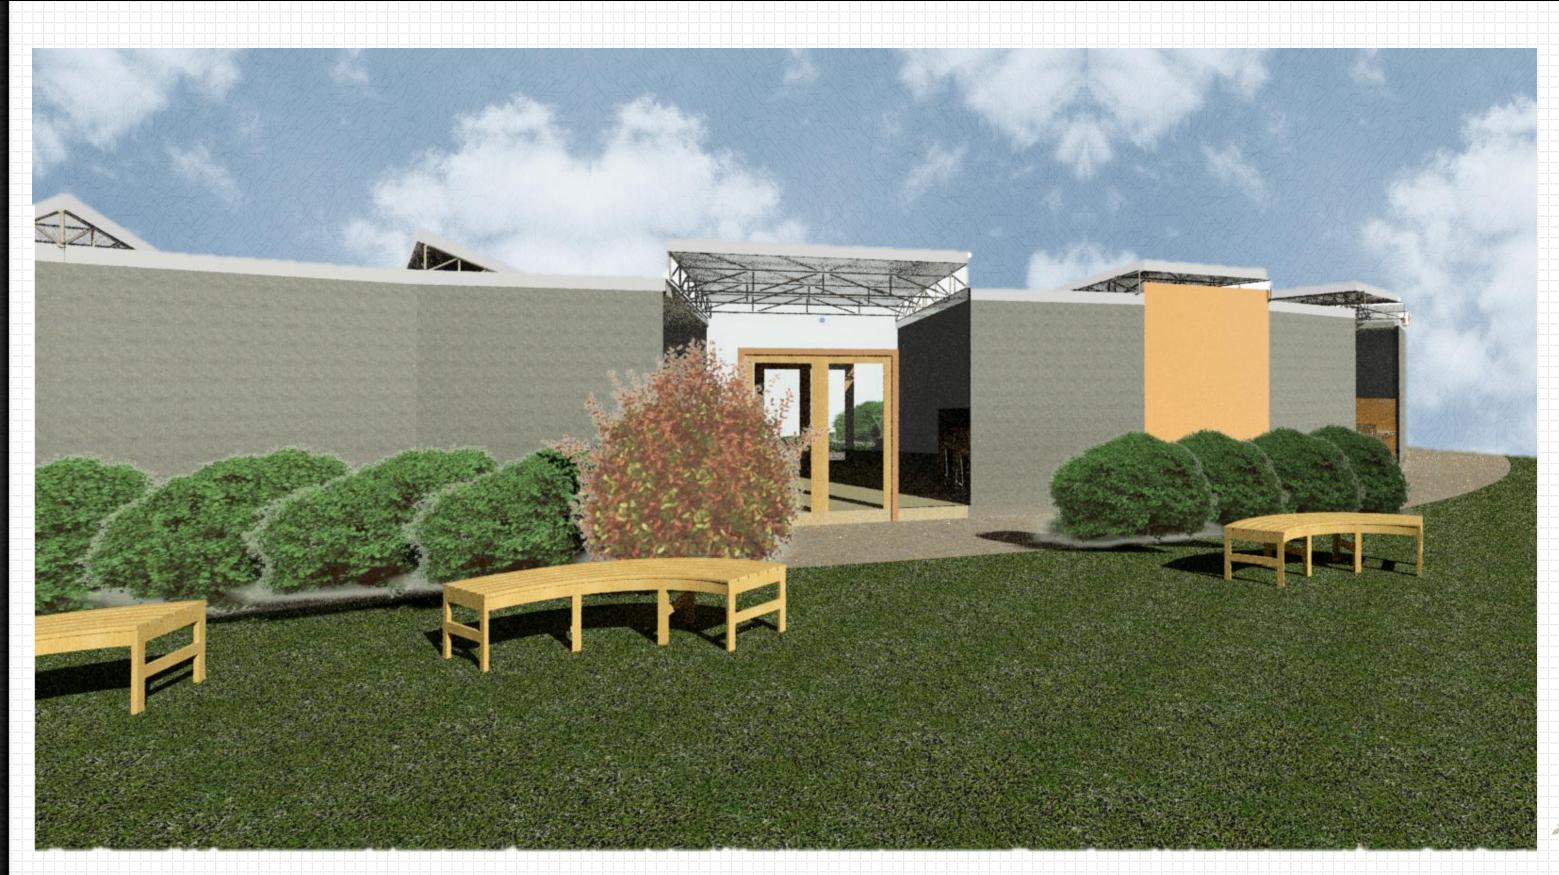

# VIP Study Center || Andrea Garrido

- PIVOTING FROM A DIFFERENT ANGLE
- WELCOMING ENTRANCE
- TWO WINGS IN WHICH THE PROGRAM
   CAN BE DEVELOPED

STRUCTURAL MEMBERS FOLLOW THE FLOW OF THE MASSING

STUDY CENTER IS LOCATED IN THE MIDDLE OF THE MASTER PLAN.

- SORROUNDED BY THE CALVERT
   VAUX CLINIC TO THE EAST.
- THE GREEN MARKET TO THE
   WEST.
- TO THE NORTH IS EMBRACED BY
   THE FIRST RESIDENTIAL RING.
- TO THE SOUTH ENJOYS THE VIEW
  OF THE WATER AND THE
  RESIDENCES ON THE BARGE.