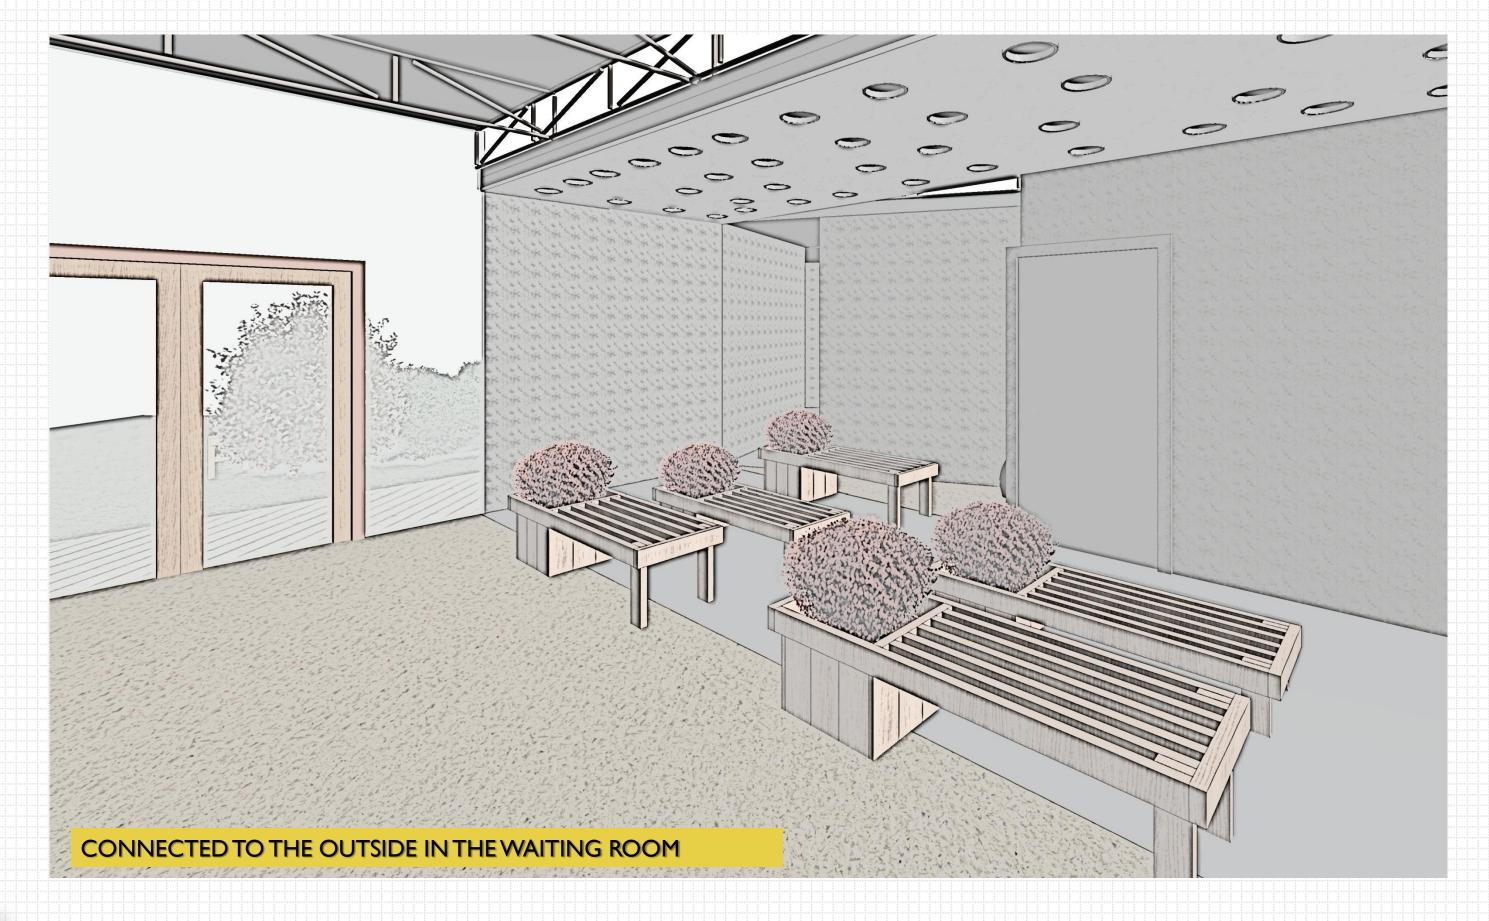

"The motion of the study center is to provide a friendly environment in which the community could make the first step to restart."

CIRCULATION LAYOUT

INITIAL FLOOR PLAN LAYOUT OF SPACES

EcoFriends

- WORKSHOP
  - CLASSROOM
  - COMPUTER LAB
- 4 LOBBY/WAITING AREA
  - LIBRARY
  - INDOOR CAFE

- 7 OUTDOOR CAFÉ
  - READING COURTYARD
  - **ENTRANCE GARDEN**

READING COURTYARD

EcoFriends

EcoFriends