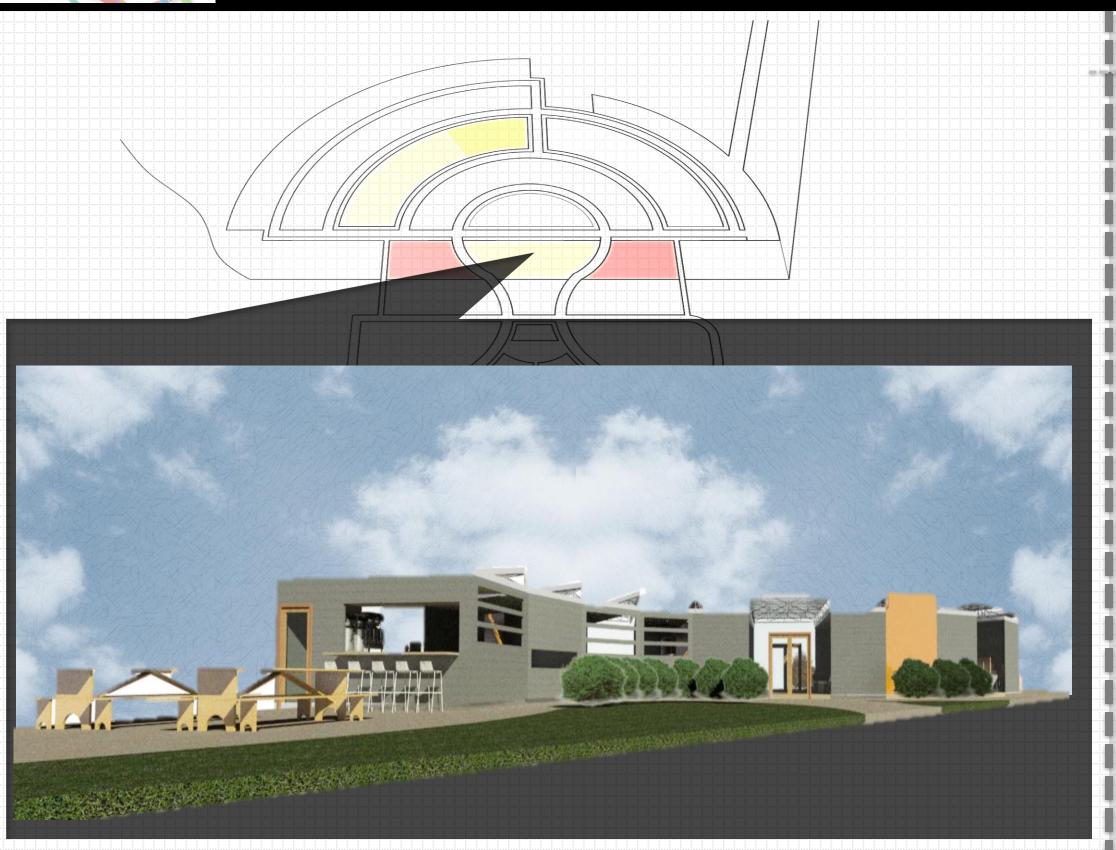

# VIP Study Center || Andrea Garrido

- PIVOTING FROM A DIFFERENT ANGLE
- WELCOMING ENTRANCE
- TWO WINGS IN WHICH THE PROGRAM
   CAN BE DEVELOPED

STRUCTURAL MEMBERS FOLLOW THE FLOW OF THE MASSING

STUDY CENTER IS LOCATED IN THE MIDDLE OF THE MASTER PLAN.

- SORROUNDED BY THE CALVERT
   VAUX CLINIC TO THE EAST.
- THE GREEN MARKET TO THE
   WEST.
- TO THE NORTH IS EMBRACED BY
   THE FIRST RESIDENTIAL RING.
- TO THE SOUTH ENJOYS THE VIEW
  OF THE WATER AND THE
  RESIDENCES ON THE BARGE.

"The motion of the study center is to provide a friendly environment in which the community could make the first step to restart."

CIRCULATION LAYOUT

INITIAL FLOOR PLAN LAYOUT OF SPACES

EcoFriends

- WORKSHOP
  - CLASSROOM
  - COMPUTER LAB
- 4 LOBBY/WAITING AREA
  - LIBRARY
  - INDOOR CAFE