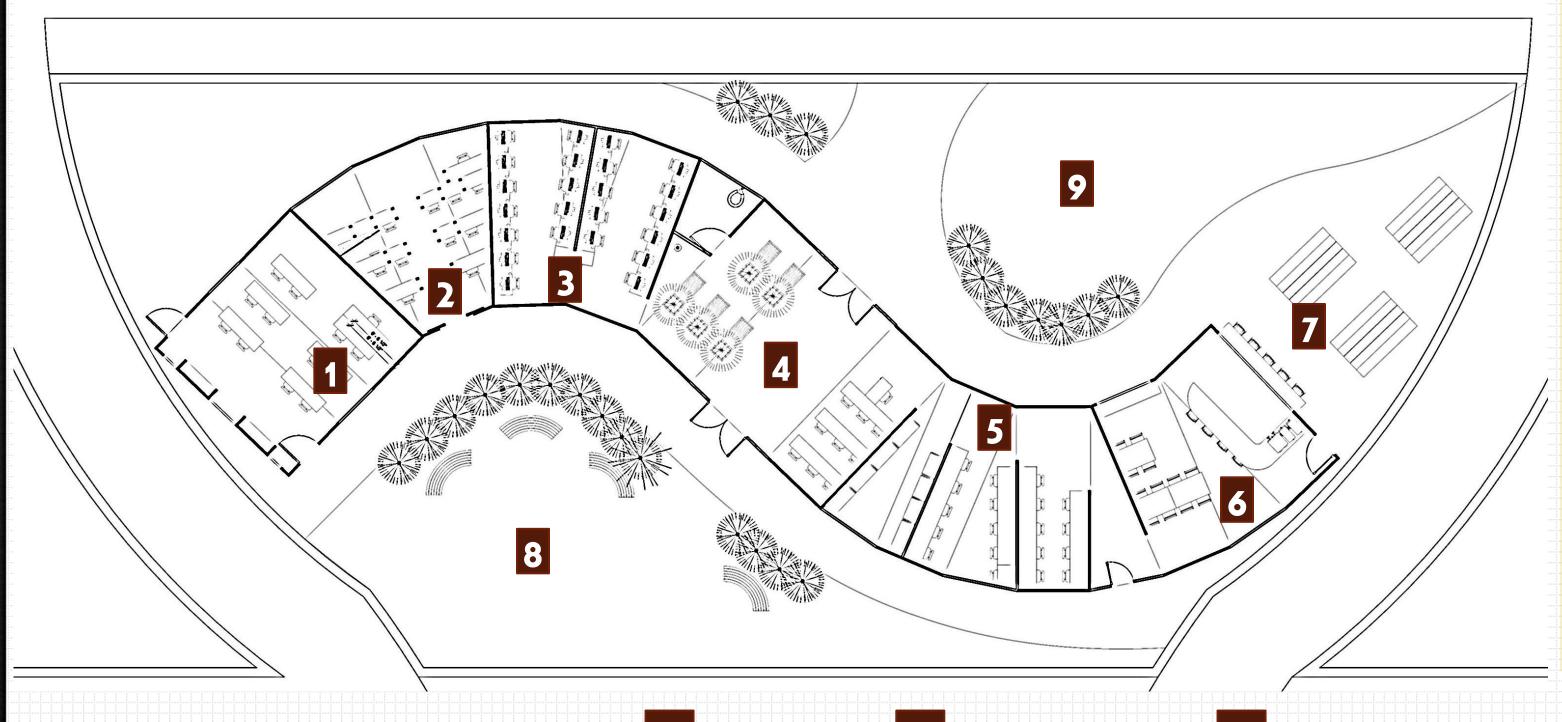

"The motion of the study center is to provide a friendly environment in which the community could make the first step to restart."

CIRCULATION LAYOUT

INITIAL FLOOR PLAN LAYOUT OF SPACES

EcoFriends

- WORKSHOP
  - CLASSROOM
  - COMPUTER LAB
- 4 LOBBY/WAITING AREA
  - LIBRARY
  - INDOOR CAFE

- 7 OUTDOOR CAFÉ
  - READING COURTYARD
  - **ENTRANCE GARDEN**

READING COURTYARD

EcoFriends

EcoFriends