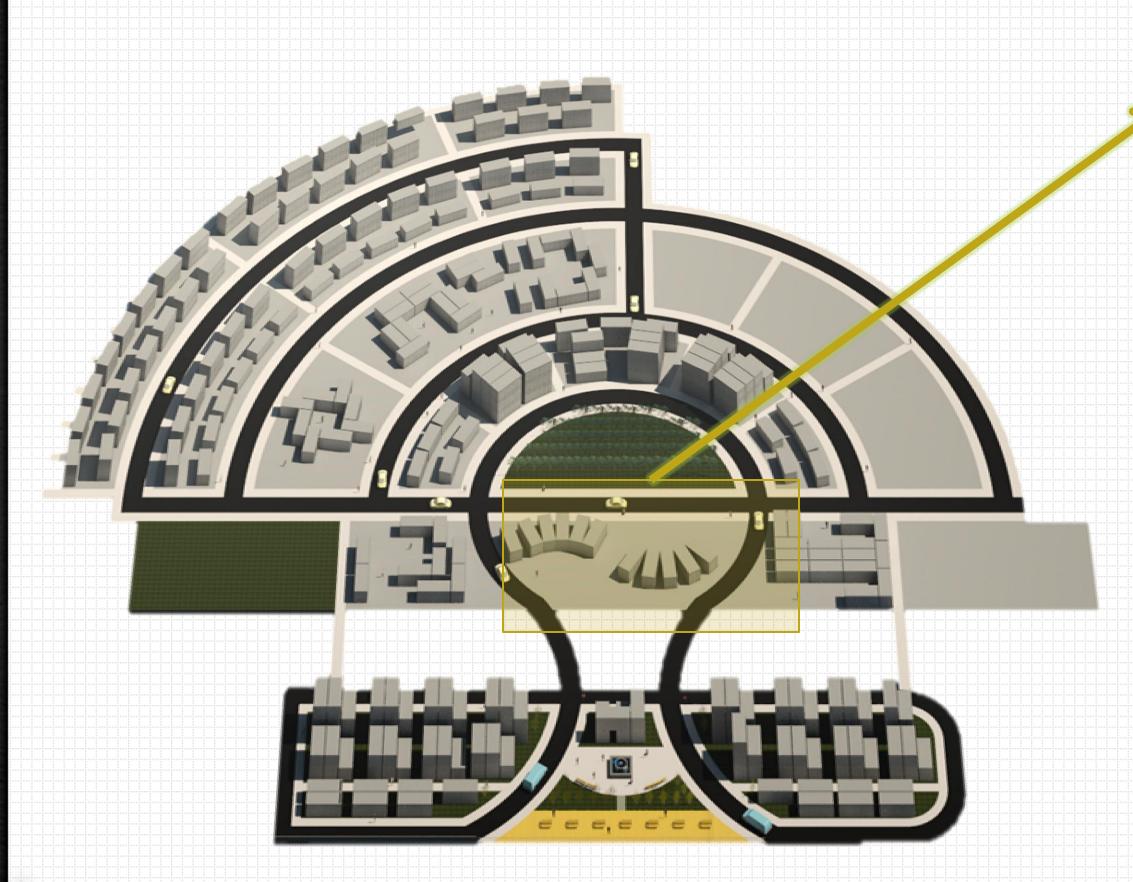

# VIP Study Center || Andrea Garrido

- PIVOTING FROM A DIFFERENT ANGLE
- WELCOMING ENTRANCE
- TWO WINGS IN WHICH THE PROGRAM
   CAN BE DEVELOPED

STRUCTURAL MEMBERS FOLLOW THE FLOW OF THE MASSING

STUDY CENTER IS LOCATED IN THE MIDDLE OF THE MASTER PLAN.

- SORROUNDED BY THE CALVERT
   VAUX CLINIC TO THE EAST.
- THE GREEN MARKET TO THE
   WEST.
- TO THE NORTH IS EMBRACED BY
   THE FIRST RESIDENTIAL RING.
- TO THE SOUTH ENJOYS THE VIEW
  OF THE WATER AND THE
  RESIDENCES ON THE BARGE.