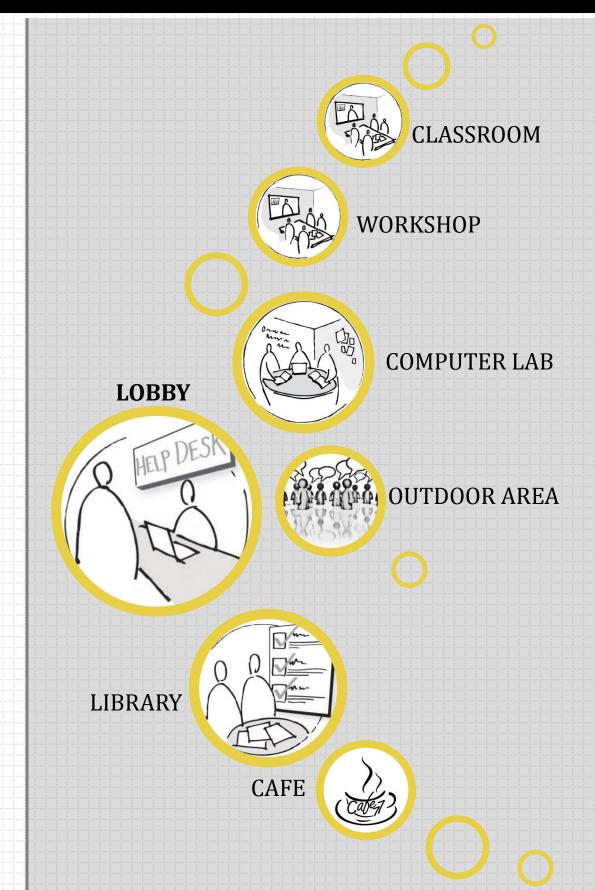

"The motion of the study center is to provide a friendly environment in which the community could make the first step to restart."

CIRCULATION LAYOUT

INITIAL FLOOR PLAN LAYOUT OF SPACES

EcoFriends

- WORKSHOP
  - CLASSROOM
  - COMPUTER LAB
- 4 LOBBY/WAITING AREA
  - LIBRARY
  - INDOOR CAFE

- 7 OUTDOOR CAFÉ
  - READING COURTYARD
  - **ENTRANCE GARDEN**

READING COURTYARD

EcoFriends

EcoFriends