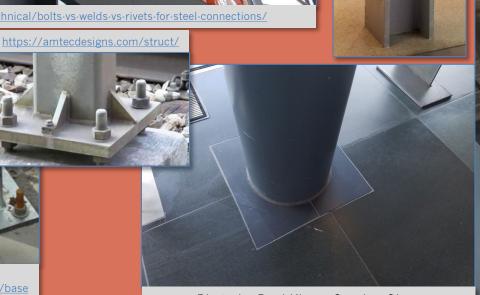

Steel Connection Photographs

https://skyciv.com/technical/bolts-vs-welds-vs-rivets-for-steel-connections/

Photo by Paul King

**NYC Seaport** 

Photo by Paul King - Corning Glass

Fasteners & Bolts

- Videos
- Column Base Plate to Foundation
- Beam to Column Fin
- Plate Connection
- Beam to Column
- Connections
  Beam to Beam
- Connections