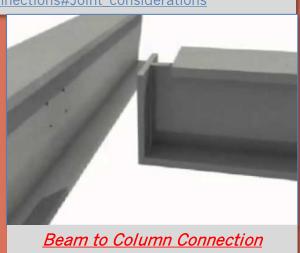

## Steel Column and Beam Connection Videos

https://www.steelconstruction.info/Simple connections#Joint considerations

#### **Bolts**

- Videos
- Column Base Plate to Foundation
- Beam to Column Fir
- Plate Connectio
- Beam to Column
- Beam to Beam