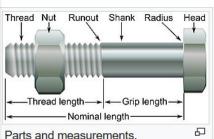

Nut and bolt

https://en.wikipedia.org/wiki/Bolt (fastener)

https://www.globalindustrial.com/p/fasteners/Self-Tapping-Screws/hexhead/self-tapping-screw-8-x-1-12-hexhead-pkg-of-280-itw-teks174-21308

Self Drilling or Self Taping Screw