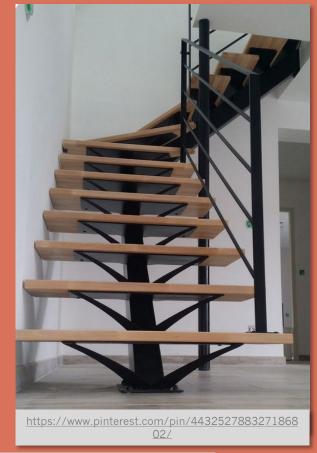

# Steel Stairs

https://www.pinterest.com/pin/260153 315961059325/

https://www.pinterest.com/pin/732116 483163842012/

Fasteners & Bolts

- Videos
- Column Base Plate to Foundation
- Beam to Column Fin
- Plate Connection
- Beam to Column Connections
- Beam to Beam Connections