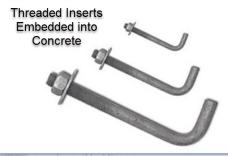

s

- Sections & Isometrics
- Connection
  - **Photographs**
- Steel Stairs
- Bolts & Screws

Building Technology III

CityTech.CUNY.edu

https://www.pinterest.com/pin/73211648 3163841997/





https://www.pinterest.com/pin/431 430839305098175/

# Steel Stairs



https://www.pinterest.com/pin/260153 315961059325/





https://www.pinterest.com/pin/732116 483163842012/

Fasteners & Bolts

- Videos
- Column Base Plate to Foundation
- Beam to Column Fin
- Plate Connection
- Beam to Column Connections
- Beam to Beam Connections

Steel

## Drawings

- Sections & Isometrics
- Connection
  - **Photographs**
- Steel Stairs
- Bolts &Screws

Building Technology III

CityTech.CUNY.edu



Metal Fasteners by Am-Tec Designs

## **FASTENERS**

Masonry to Concrete Anchor



EACTENIEDO

#### **FASTENERS**



Metal Fasteners by Am-Tec Designs

Metal Fasteners by Am-Tec Designs

#### **FASTENERS**

Flathead - Countersunk Phillips - Allen Bolt



# Bolts & Screws

Assorted washers: flat, split, star

https://en.wikipedia.org/wiki/Wash

er (hardware)

and insulating



A plain washer and a spring washer are placed on a bolt between the nut (on the threaded end) and the bolt head.



Nut and bolt



https://en.wikipedia.org/wiki/Bolt (fastener)



https://www.globalindustrial.com/p/fasteners/Self-Tapping-Screws/hexhead/self-tapping-screw-8-x-1-12-hexhead-pkg-of-280-itw-teks174-21308

Self Drilling or Self Taping Screw