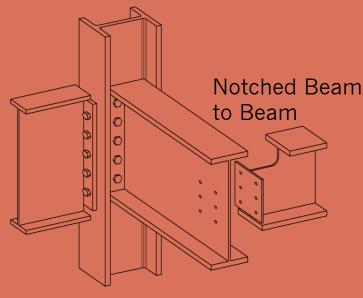

# Steel Connection Drawings and Isometrics

Beam with End Plate

Beam to Column

**Connections** 

**Fasteners & Bolts** 

- Videos
- Column Base Plate to Foundation
- Beam to Column Fin
- **Plate Connection**
- Beam to Column Connections
- Beam to Beam Connections
- **Steel**