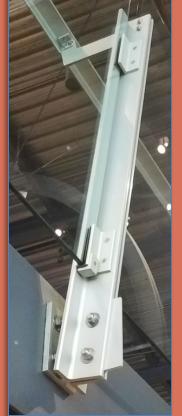

Steel Connection Photographs

https://skyciv.com/technical/bolts-vs-welds-vs-rivets-for-steel-connections/

Photo by Paul King

**NYC Seaport** 

Photo by Paul King - Corning Glass

Fasteners & Bolts

- Videos
- Column Base Plate to Foundation
- Beam to Column Fin
- Plate Connection
- Beam to Column
- Connections
  Beam to Beam
- Connections