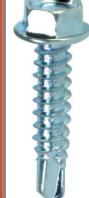

Nut and bolt

https://en.wikipedia.org/wiki/Bolt (fastener)

https://www.globalindustrial.com/p/fasteners/Self-Tapping-Screws/hexhead/self-tapping-screw-8-x-1-12-hexhead-pkg-of-280-itw-teks174-21308

Self Drilling or Self Taping Screw