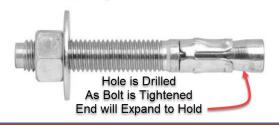

m
- Connections

Steel

## Drawings

- Sections & Isometrics
- Connection
  - **Photographs**
- Steel Stairs
- Bolts & Screws

Building Technology III

CityTech.CUNY.edu

https://www.pinterest.com/pin/73211648 3163841997/





https://www.pinterest.com/pin/431 430839305098175/

# Steel Stairs



https://www.pinterest.com/pin/260153 315961059325/





https://www.pinterest.com/pin/732116 483163842012/

Fasteners & Bolts

- Videos
- Column Base Plate to Foundation
- Beam to Column Fin
- Plate Connection
- Beam to Column Connections
- Beam to Beam Connections

Steel

## Drawings

- Sections & Isometrics
- Connection
  - **Photographs**
- Steel Stairs
- Bolts &Screws

Building Technology III

CityTech.CUNY.edu



Metal Fasteners by Am-Tec Designs

## **FASTENERS**

Masonry to Concrete Anchor



EACTENIEDO

#### **FASTENERS**



Metal Fasteners by Am-Tec Designs

Metal Fasteners by Am-Tec Designs

#### **FASTENERS**

Flathead - Countersunk Phillips - Allen Bolt



# Bolts & Screws

Assorted washers: flat, split, star

https://en.wikipedia.org/wiki/Wash

er (hardware)

and insulating



A plain washer and a spring washer are placed on a bolt between the nut (on the threaded end) and the bolt head.



Nut and bolt



https://en.wikipedia.org/wiki/Bolt (fastener)



https://www.globalindustrial.com/p/fasteners/Self-Tapping-Screws/hexhead/self-tapping-screw-8-x-1-12-hexhead-pkg-of-280-itw-teks174-21308

Self Drilling or Self Taping Screw