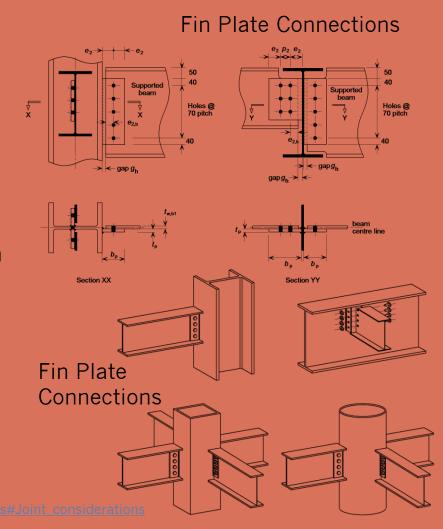

## Steel Column and Beam Connection Videos

https://www.steelconstruction.info/Simple connections#Joint considerations

#### **Bolts**

- Videos
- Column Base Plate to Foundation
- Beam to Column Fir
- Plate Connectio
- Beam to Column
- Beam to Beam

# Steel Connection Drawings and Isometrics

Beam with End Plate

Beam to Column

**Connections** 

**Fasteners & Bolts** 

- Videos
- Column Base Plate to Foundation
- Beam to Column Fin
- **Plate Connection**
- Beam to Column Connections
- Beam to Beam Connections
- **Steel**