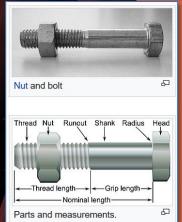

# Bolts & Screws

Assorted washers: flat, split, star

https://en.wikipedia.org/wiki/Wash

er (hardware)

and insulating

A plain washer and a spring washer are placed on a bolt between the nut (on the threaded end) and the bolt head.

Nut and bolt

https://en.wikipedia.org/wiki/Bolt (fastener)

https://www.globalindustrial.com/p/fasteners/Self-Tapping-Screws/hexhead/self-tapping-screw-8-x-1-12-hexhead-pkg-of-280-itw-teks174-21308

Self Drilling or Self Taping Screw