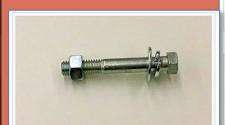

Nut and bolt

https://en.wikipedia.org/wiki/Bolt (fastener)

https://www.globalindustrial.com/p/fasteners/Self-Tapping-Screws/hexhead/self-tapping-screw-8-x-1-12-hexhead-pkg-of-280-itw-teks174-21308

Self Drilling or Self Taping Screw