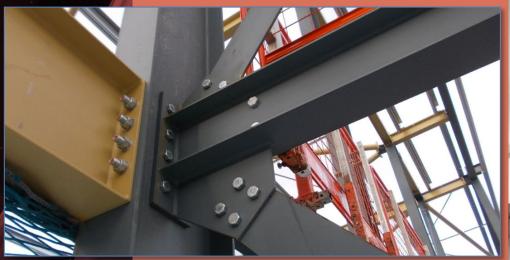

Steel Connection Photographs

https://skyciv.com/technical/bolts-vs-welds-vs-rivets-for-steel-connections/

Photo by Paul King

**NYC Seaport** 

Photo by Paul King - Corning Glass

Fasteners & Bolts

- Videos
- Column Base Plate to Foundation
- Beam to Column Fin
- Plate Connection
- Beam to Column
- Connections
  Beam to Beam
- Connections

Steel

## Drawings

- Sections & Isometrics
- Connection
  - **Photographs**
- Steel Stairs
- Bolts & Screws

Building Technology III

CityTech.CUNY.edu

https://www.pinterest.com/pin/73211648 3163841997/

https://www.pinterest.com/pin/431 430839305098175/