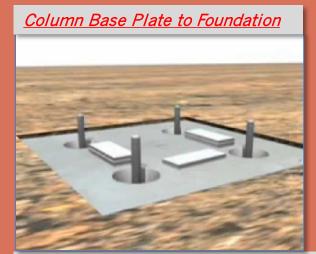

#### **Bolts**

- Videos
- Column Base Plate to Foundation
- Beam to Column Fir
- Plate Connectio
- Beam to Column
- Beam to Beam

**Drawings** 

- Sections &
- Connection
  - **Photographs**
- Steel Stairs
- Bolts & Screws

Building Technology III

https://civil-engg-

world.blogspot.com/2011/05/base

-plate-for-steel-column.html

CityTech.CUNY.edu