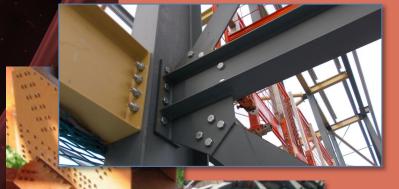

Steel Connection Photographs

https://skyciv.com/technical/bolts-vs-welds-vs-rivets-for-steel-connections/

Photo by Paul King

**NYC Seaport** 

Photo by Paul King - Corning Glass

Fasteners & Bolts

- Videos
- Column Base Plate to Foundation
- Beam to Column Fin
- Plate Connection
- Beam to Column
- Connections
  Beam to Beam
- Connections

Steel

## Drawings

- Sections & Isometrics
- Connection
  - **Photographs**
- Steel Stairs
- Bolts & Screws

Building Technology III

CityTech.CUNY.edu

https://www.pinterest.com/pin/73211648 3163841997/

https://www.pinterest.com/pin/431 430839305098175/