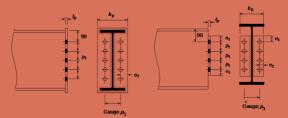

# Steel Connection Drawings and Isometrics

Beam with End Plate

Beam to Column

**Connections** 

**Fasteners & Bolts** 

- Videos
- Column Base Plate to Foundation
- Beam to Column Fin
- **Plate Connection**
- Beam to Column Connections
- Beam to Beam Connections
- **Steel**