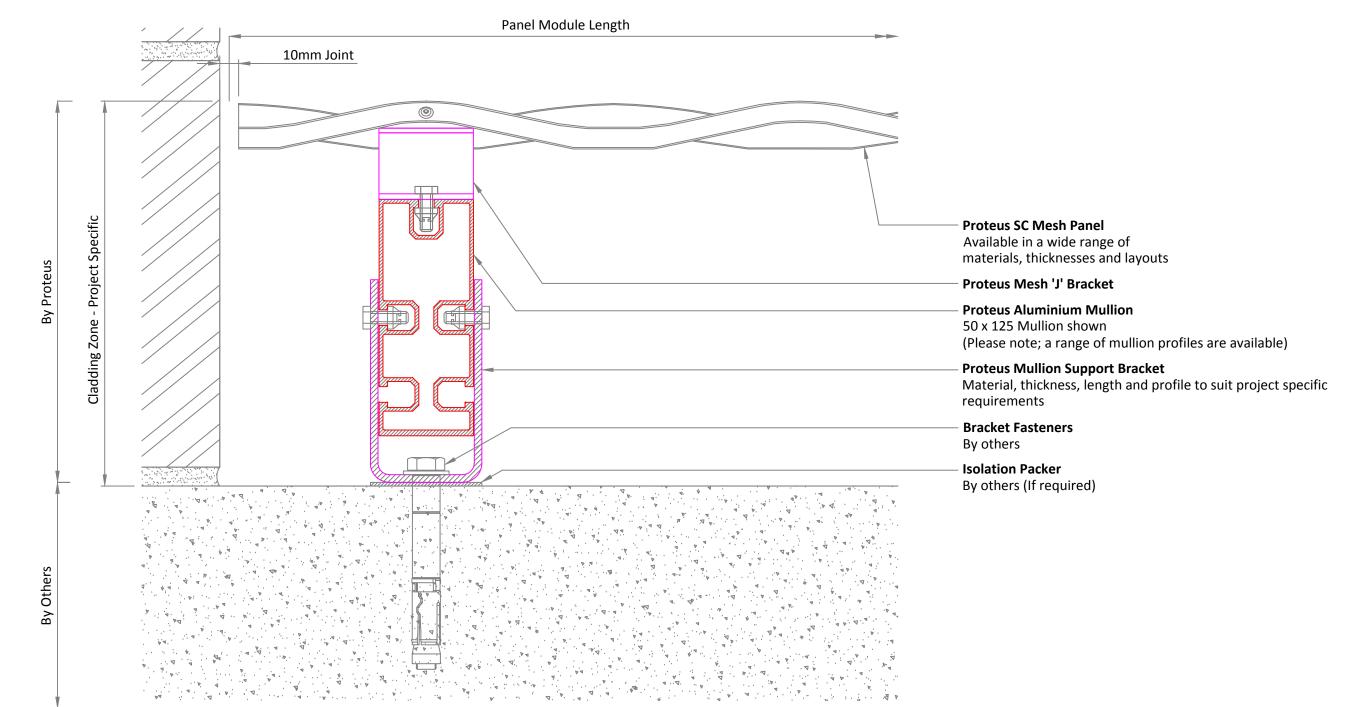

| System |                         |
|--------|-------------------------|
|        | Proteus SC - Mesh Panel |
| Title  |                         |

| Title Panel To Termination |            |             |               |             |  |  |  |
|----------------------------|------------|-------------|---------------|-------------|--|--|--|
| Section                    | Structure  | Panel Type  | Carrier       | Fixing Type |  |  |  |
| Horizontal                 | Conc       | Flat        | 50x125        | Rivet       |  |  |  |
| Orawn By                   | Drawn Date | Approved By | Approved Date | Scale       |  |  |  |
| RJ                         | 12.05.14   | SRG         | 21.01.19      | 1:2         |  |  |  |
| Proteus reference no.      |            |             | Drawing Size  | Revision    |  |  |  |
|                            |            | SC-M-017    | A3            | Α           |  |  |  |
|                            |            |             |               |             |  |  |  |