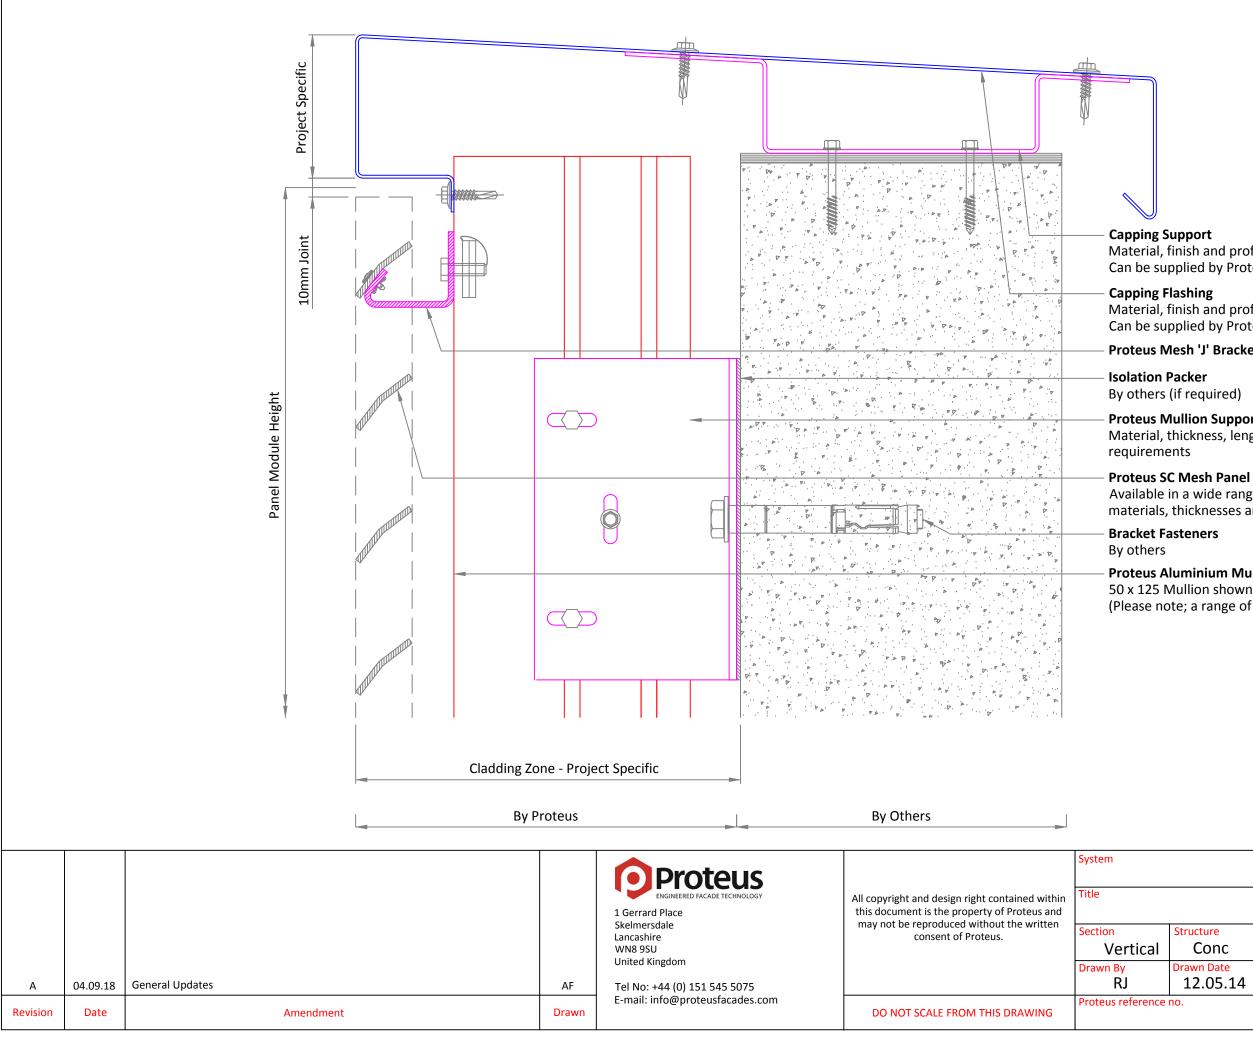

Material, finish and profile to suit project specific requirements. Can be supplied by Proteus

Material, finish and profile to suit project specific requirements. Can be supplied by Proteus

### Proteus Mesh 'J' Bracket

## Proteus Mullion Support Bracket

Material, thickness, length and profile to suit project specific

Available in a wide range of materials, thicknesses and layouts

### **Proteus Aluminium Mullion**

50 x 125 Mullion shown (Please note; a range of mullion profiles are available

# **Proteus SC Mesh Panel**

## Panel to Capping

| Structure              | Panel Type         | Carrier                | Fixing Type |
|------------------------|--------------------|------------------------|-------------|
| Conc                   | Mesh               | 125x50                 | Rivet       |
| Drawn Date<br>12.05.14 | Approved By<br>SRG | Approved Date 21.01.19 | Scale 1:2   |
| 12.05.14               | 5110               |                        |             |
| 0.                     |                    | Drawing Size           | Revision    |
|                        | SC-M-014           | A3                     | A           |