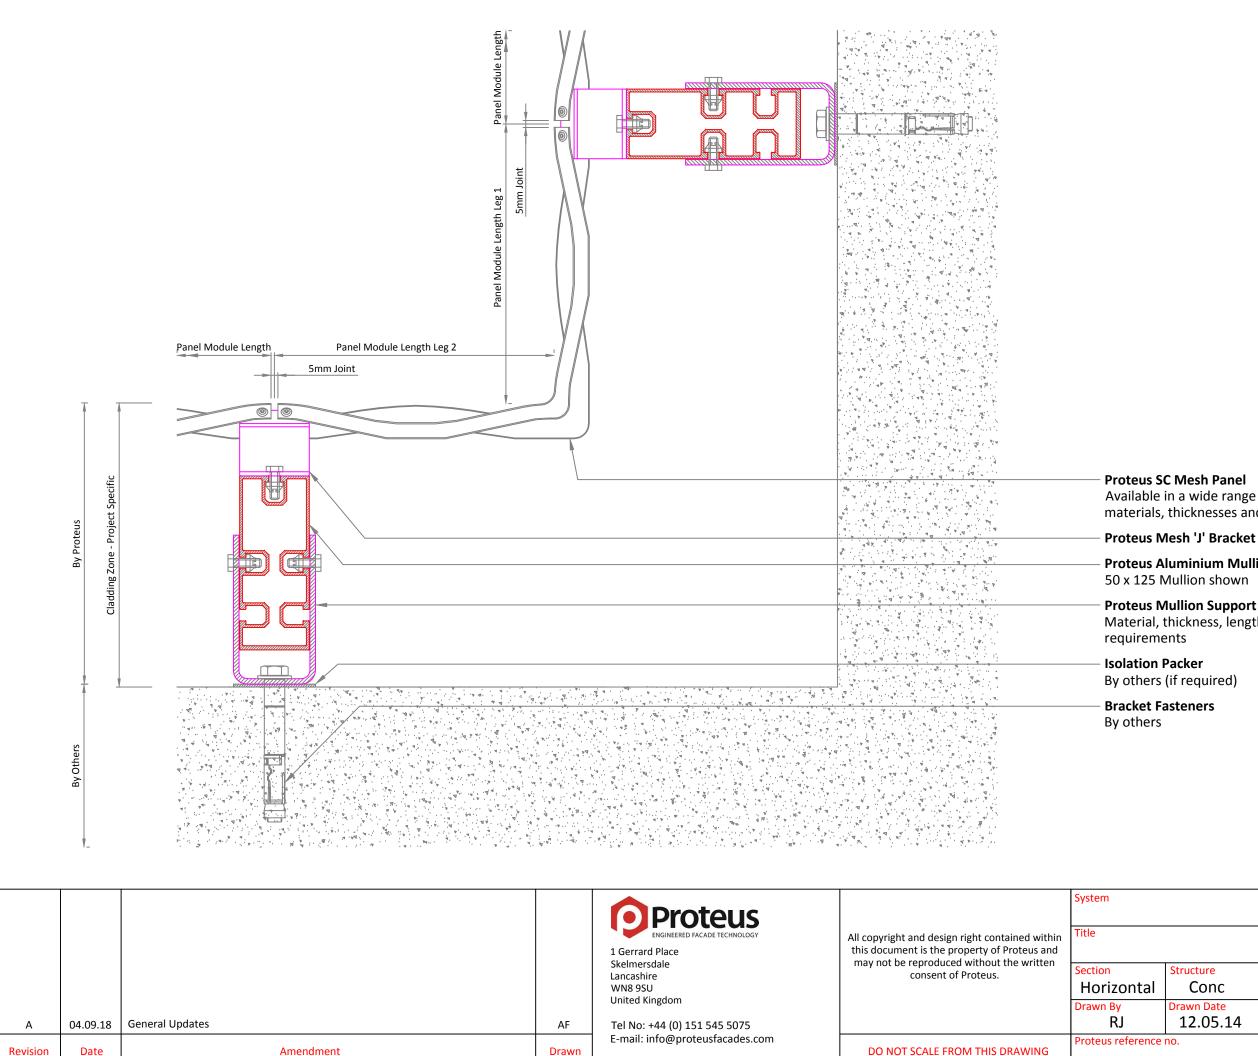

| Revision | Date |
|----------|------|
|----------|------|

Available in a wide range of materials, thicknesses and layouts

**Proteus Aluminium Mullion** 

Proteus Mullion Support Bracket Material, thickness, length and profile to suit project specific

## Proteus SC - Mesh Panel

## Internal Corner Panel

| Structure              | Panel Type         | Carrier                   | Fixing Type   |
|------------------------|--------------------|---------------------------|---------------|
| Conc                   | Int Corner         | 50x125                    | Rivet         |
| Drawn Date<br>12.05.14 | Approved By<br>SRG | Approved Date<br>21.01.19 | Scale<br>NTS  |
| 0.                     | SC-M-006           | Drawing Size<br>A3        | Revision<br>A |