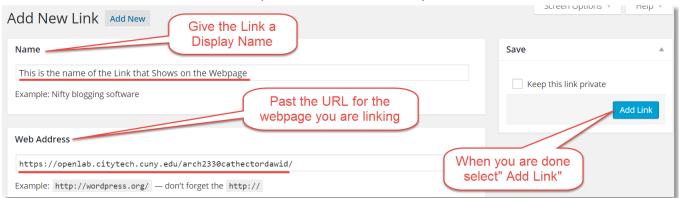

### Name & URL: Enter a name and paste in the URL. When you are done select "Add Link"