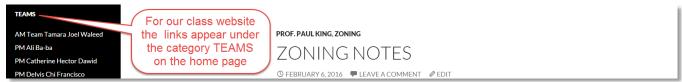

### Link Listing:

Links will display on the sites home page.

Tutorial.OpenLab04 Adding Links.docx