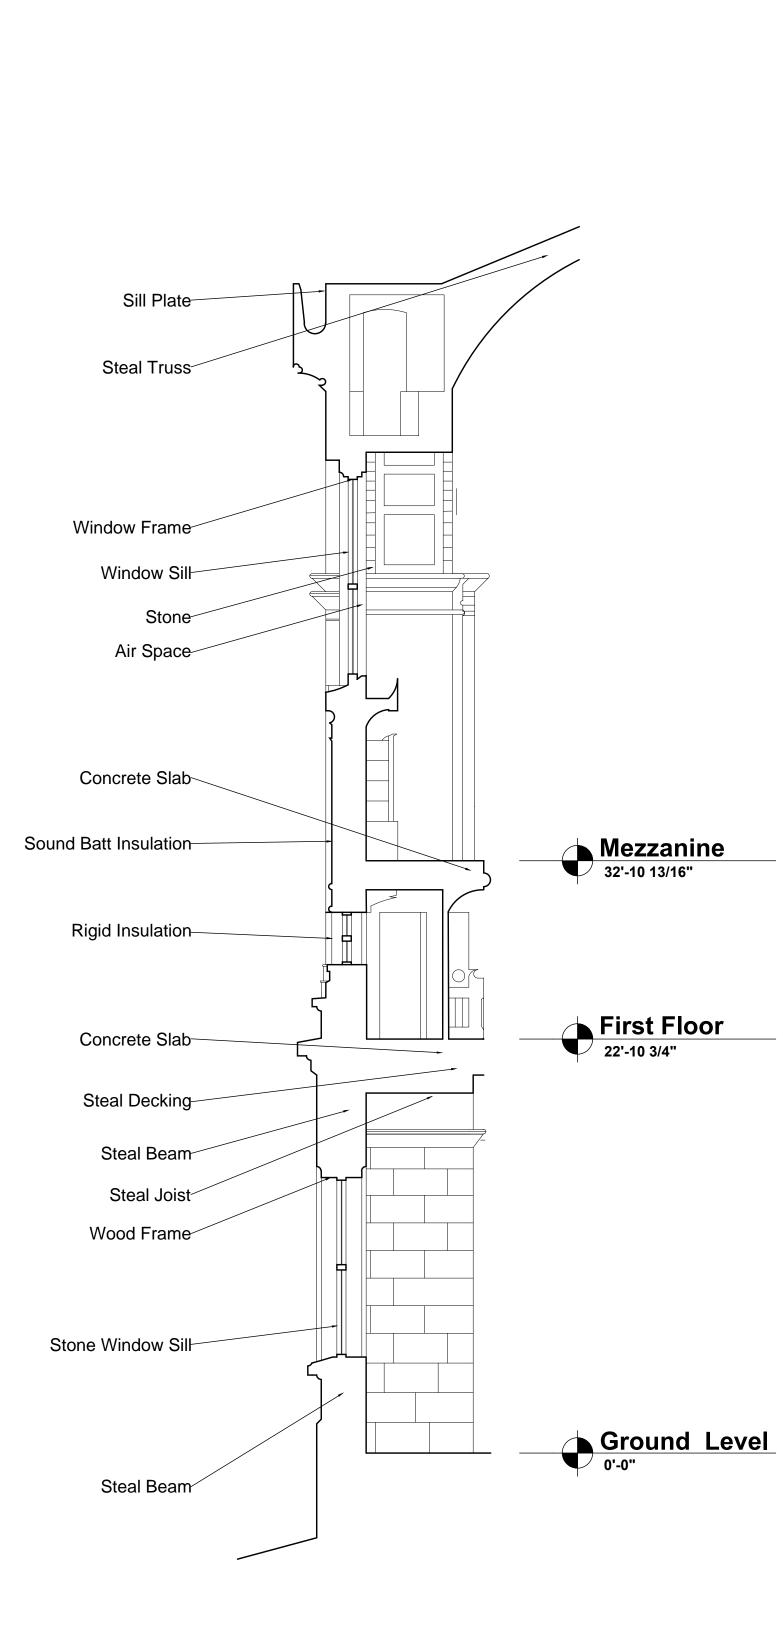

Ground Level

\_\_\_\_\_ \_\_\_\_\_ \_\_\_\_\_

**Mezzanine** 32'-10 13/16"

**First Floor** 22'-10 3/4"

\_\_\_\_\_

YYYYMM \_\_\_\_\_ \_\_\_\_\_ \_\_\_\_\_ \_\_\_\_\_ PROJECT Major

DWG TITL Typical

SEAL & SIG

| ⊤<br>or Case Study              |                      |                    |                |  |  |
|---------------------------------|----------------------|--------------------|----------------|--|--|
| LE                              |                      |                    |                |  |  |
| al Bay Elevation & Wall Section |                      |                    |                |  |  |
| SIGNATURE                       | DATE:<br>PROJECT NO. | YYYY MM<br>YYYY_NN | DD             |  |  |
|                                 | DRAWING BY:          | XXX                |                |  |  |
|                                 | CHK BY:              |                    |                |  |  |
|                                 | DWG NO:              |                    |                |  |  |
|                                 | A-20                 | 2                  |                |  |  |
|                                 | CADD FILE NO.        | _xxxx              | PAGE<br>1 OF X |  |  |