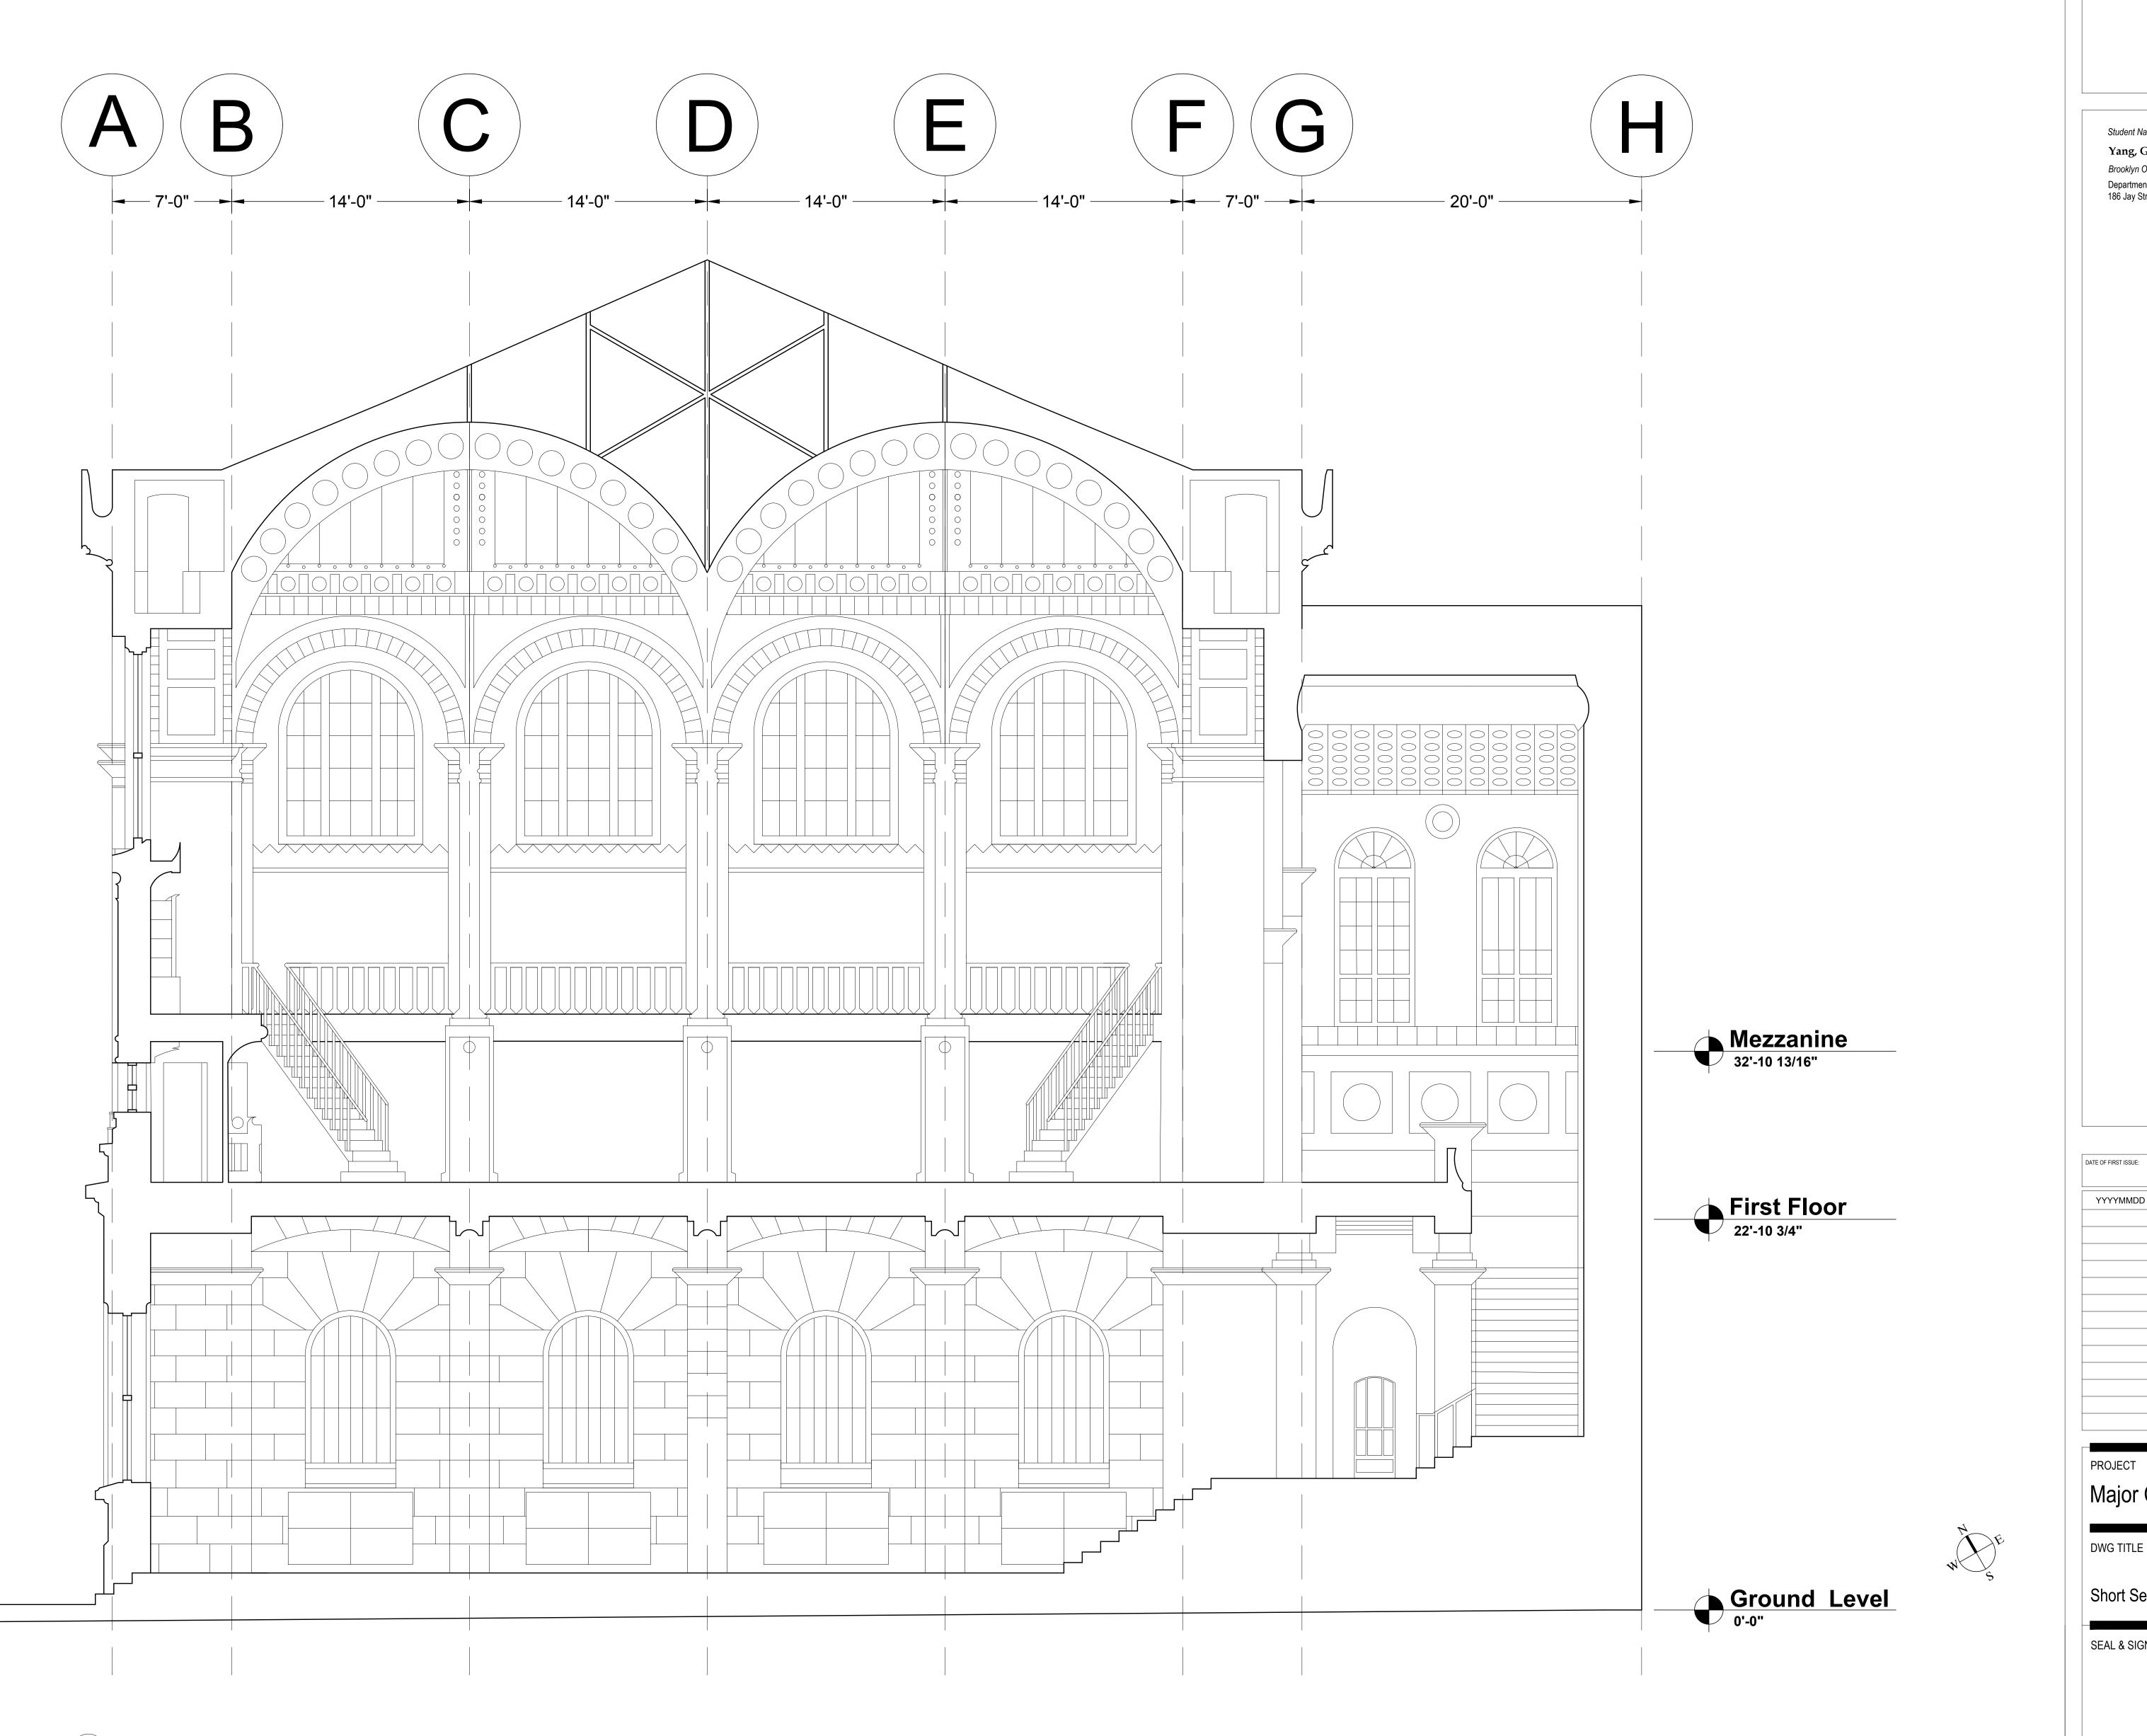

8 Short Section A-301 SCALE: 1/4"=1'-0"

DWG TITLE

Short Section SEAL & SIGNATURE YYYY MM DD DATE: YYYY\_NN PROJECT NO. XXX DRAWING BY: CHK BY: DWG NO: A-301 CADD FILE NO. PAGE XXX-101.00\_XXXX 1 OF X