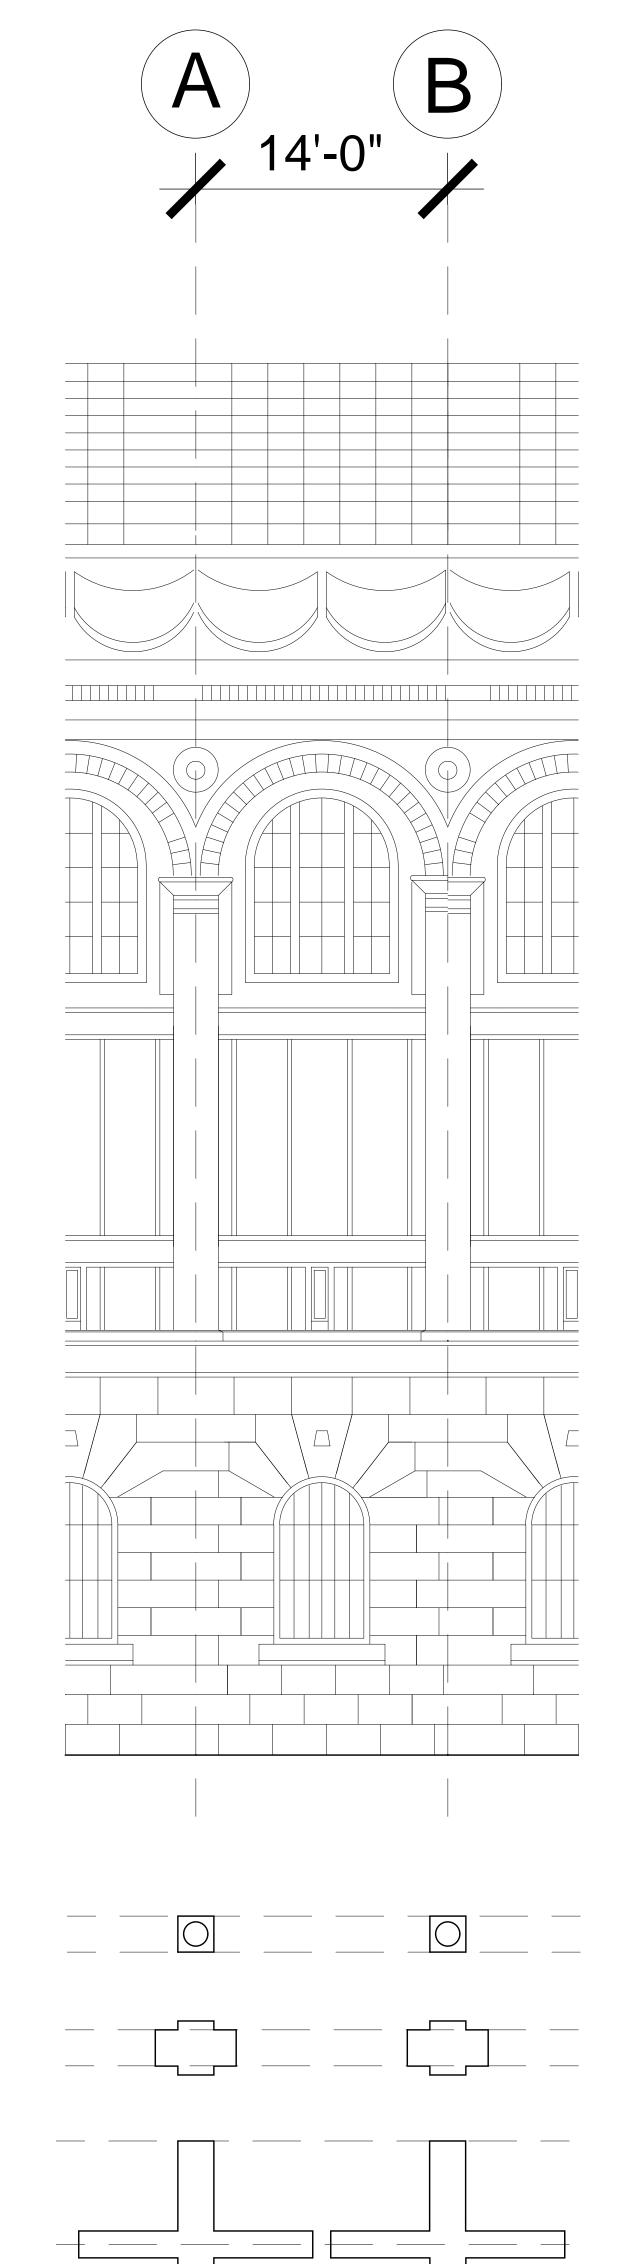

8 Short Section A-301 SCALE: 1/4"=1'-0"

DWG TITLE

Short Section SEAL & SIGNATURE YYYY MM DD DATE: YYYY\_NN PROJECT NO. XXX DRAWING BY: CHK BY: DWG NO: A-301 CADD FILE NO. PAGE XXX-101.00\_XXXX 1 OF X