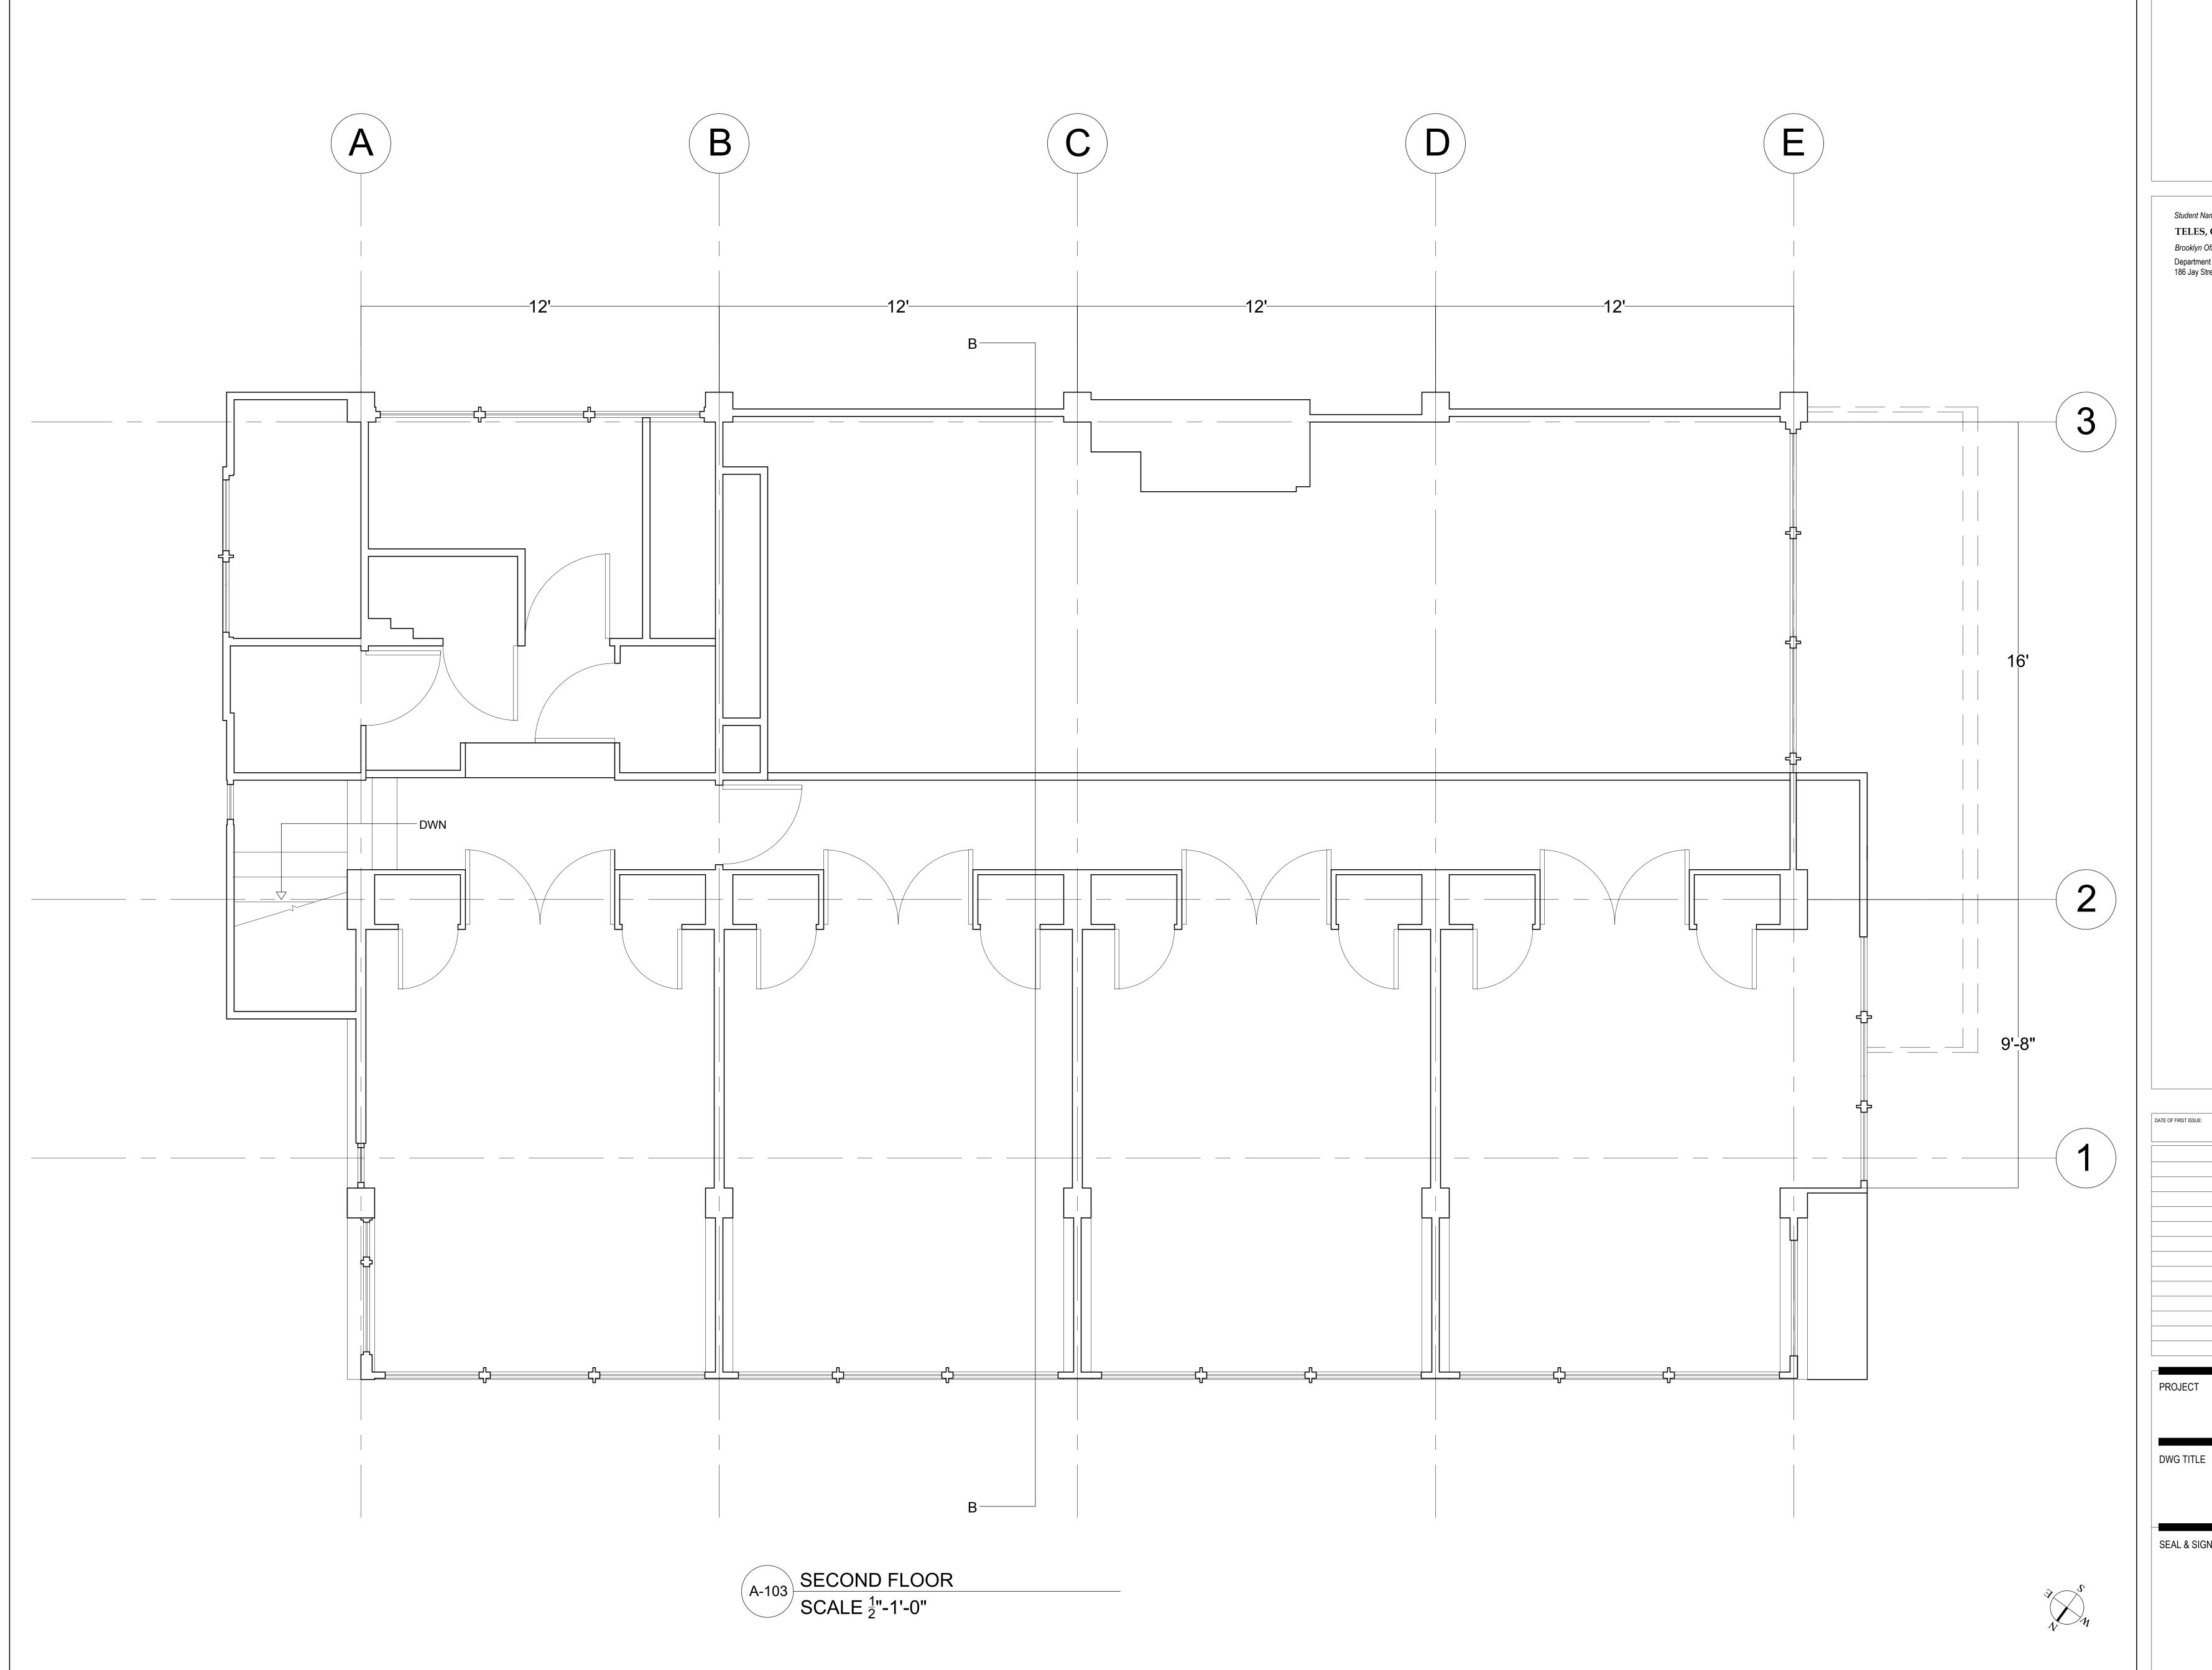

Department of Architectural Technology 186 Jay Street, Brooklyn New York

DATE OF FIRST ISSUE:

| SEAL & SIGNATURE | DATE:         |      |
|------------------|---------------|------|
|                  | PROJECT NO.   |      |
|                  | DRAWING BY:   |      |
|                  | CHK BY:       |      |
|                  | DWG NO:       |      |
|                  |               |      |
|                  | CADD FILE NO. | PAGE |
|                  |               |      |