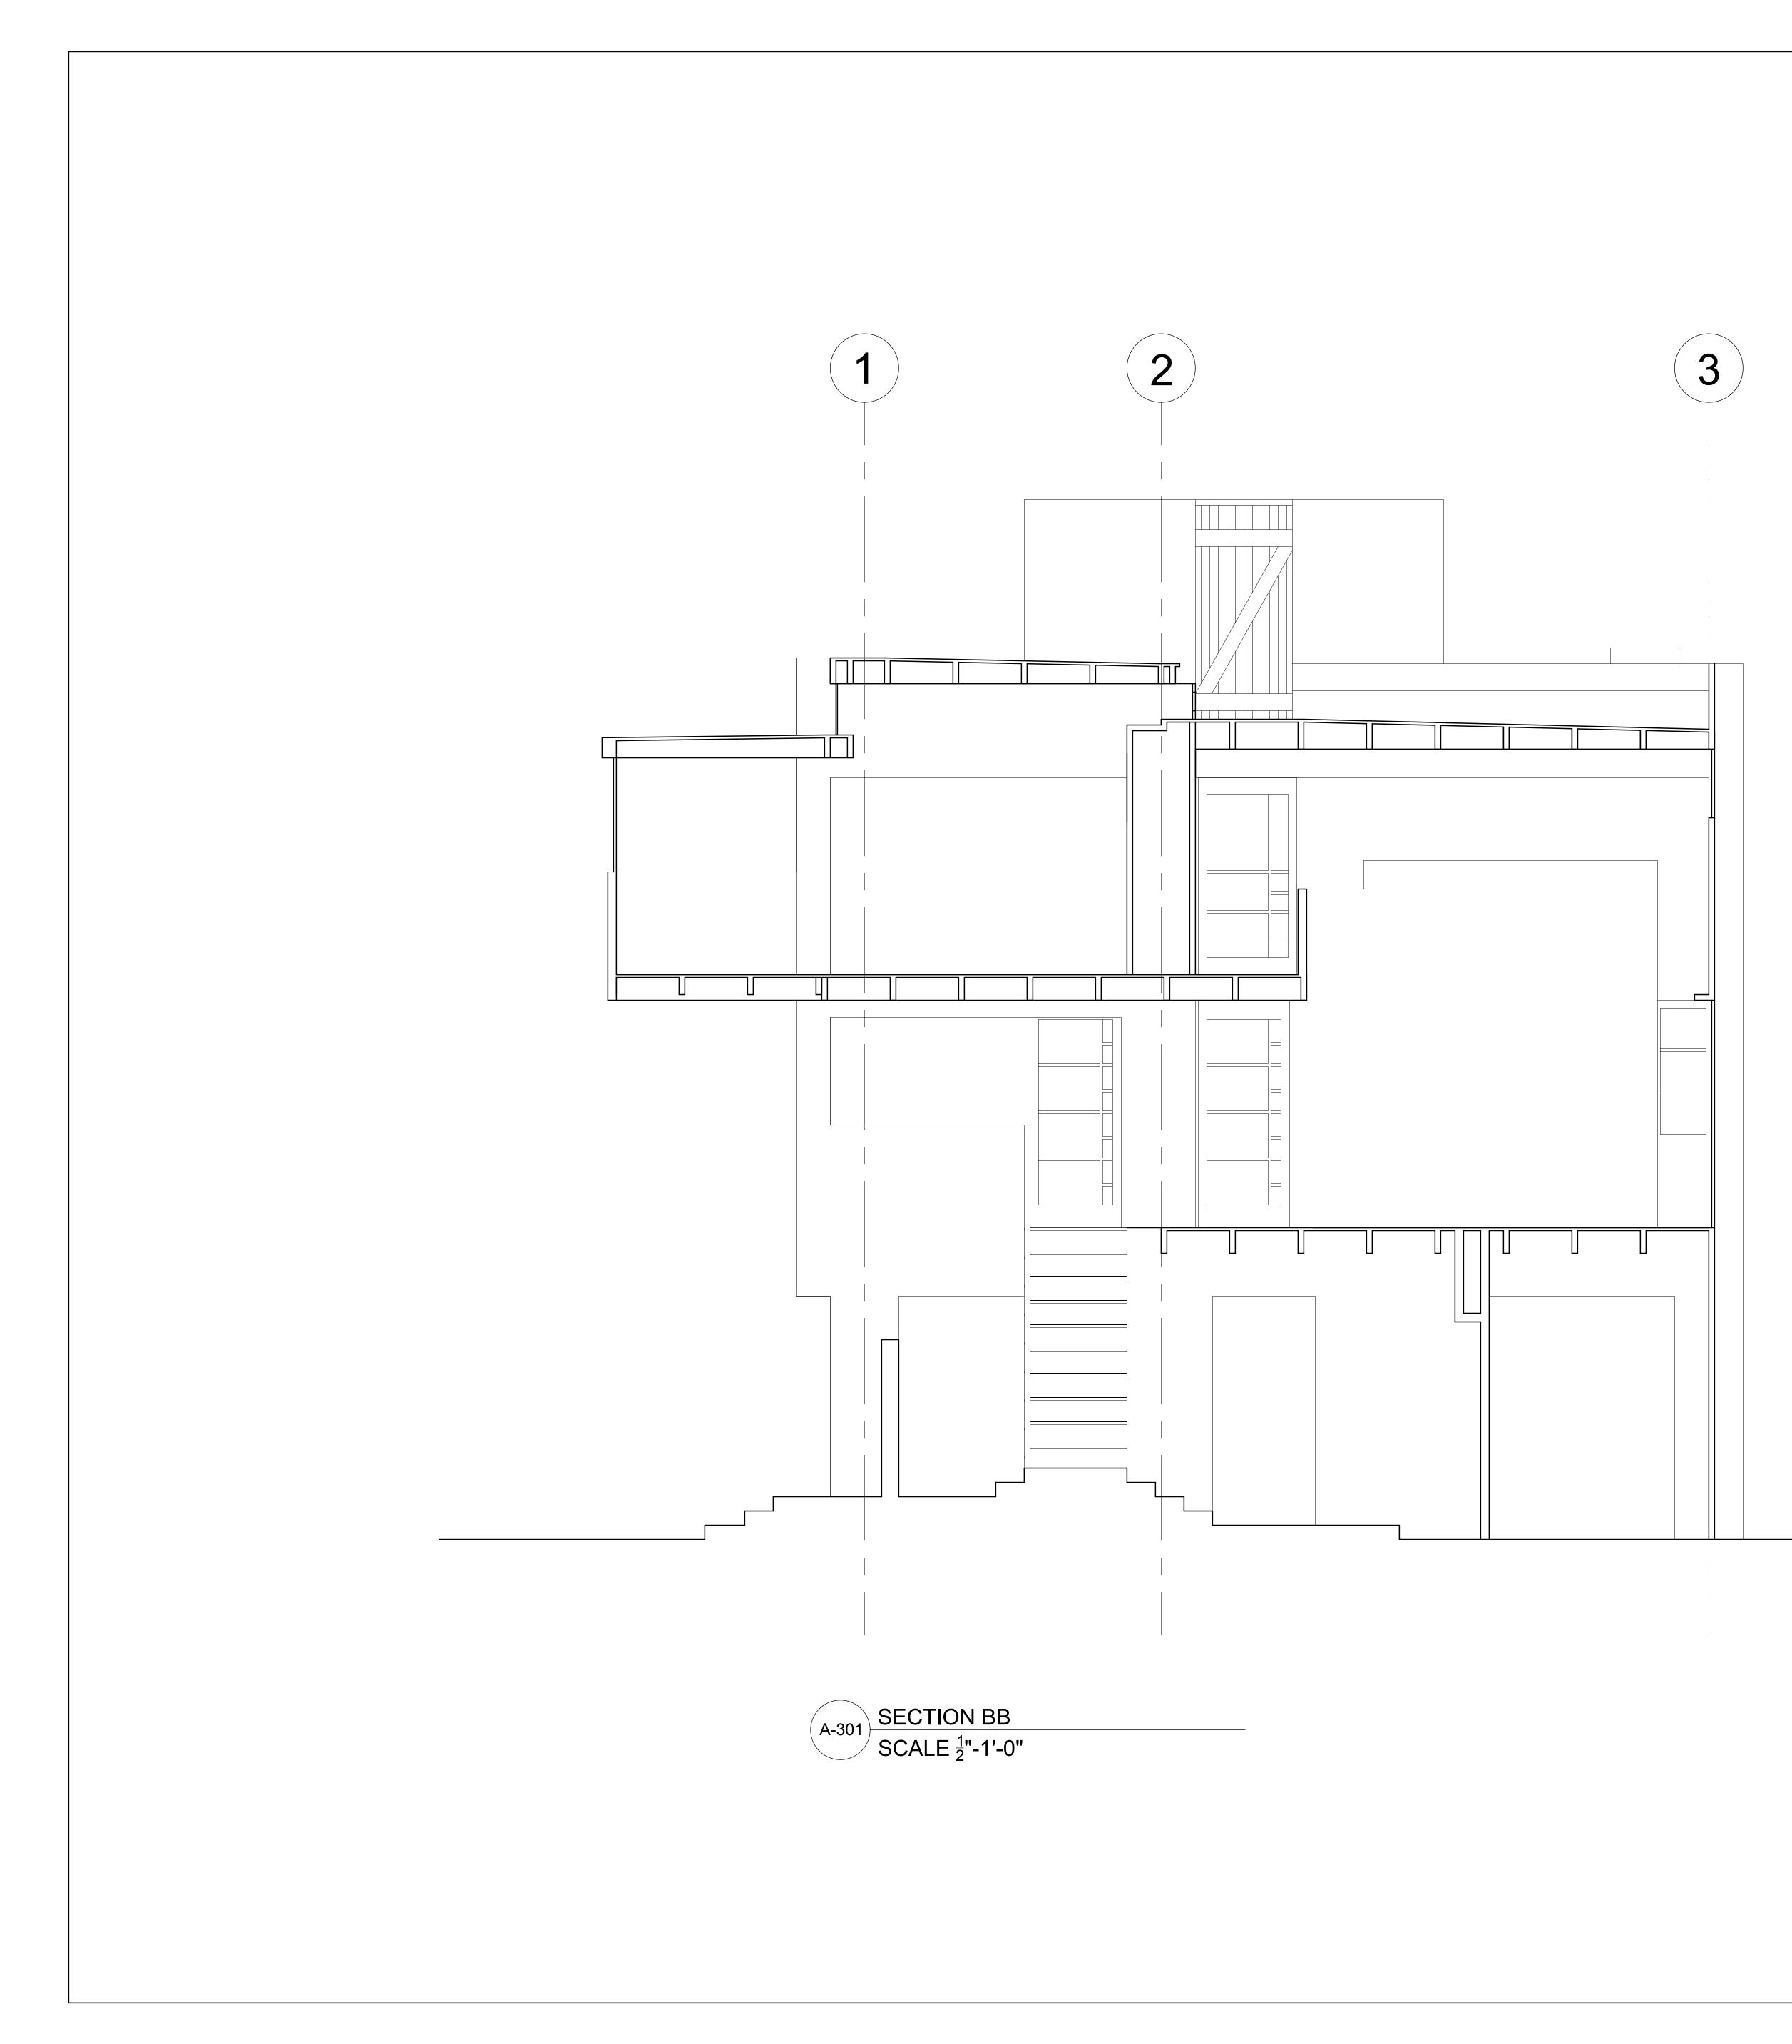

BOT JOIST-BDRM 25'-0" BOT JOIST LIVING AREA 23'-1"

BDRM FL 16'-6"

LIVING AREA FL 9'-1 1/4"

- GROUND 0'-0"

Student Name: TELES, CHARLIE Brooklyn Office:

Department of Architectural Technology 186 Jay Street, Brooklyn New York