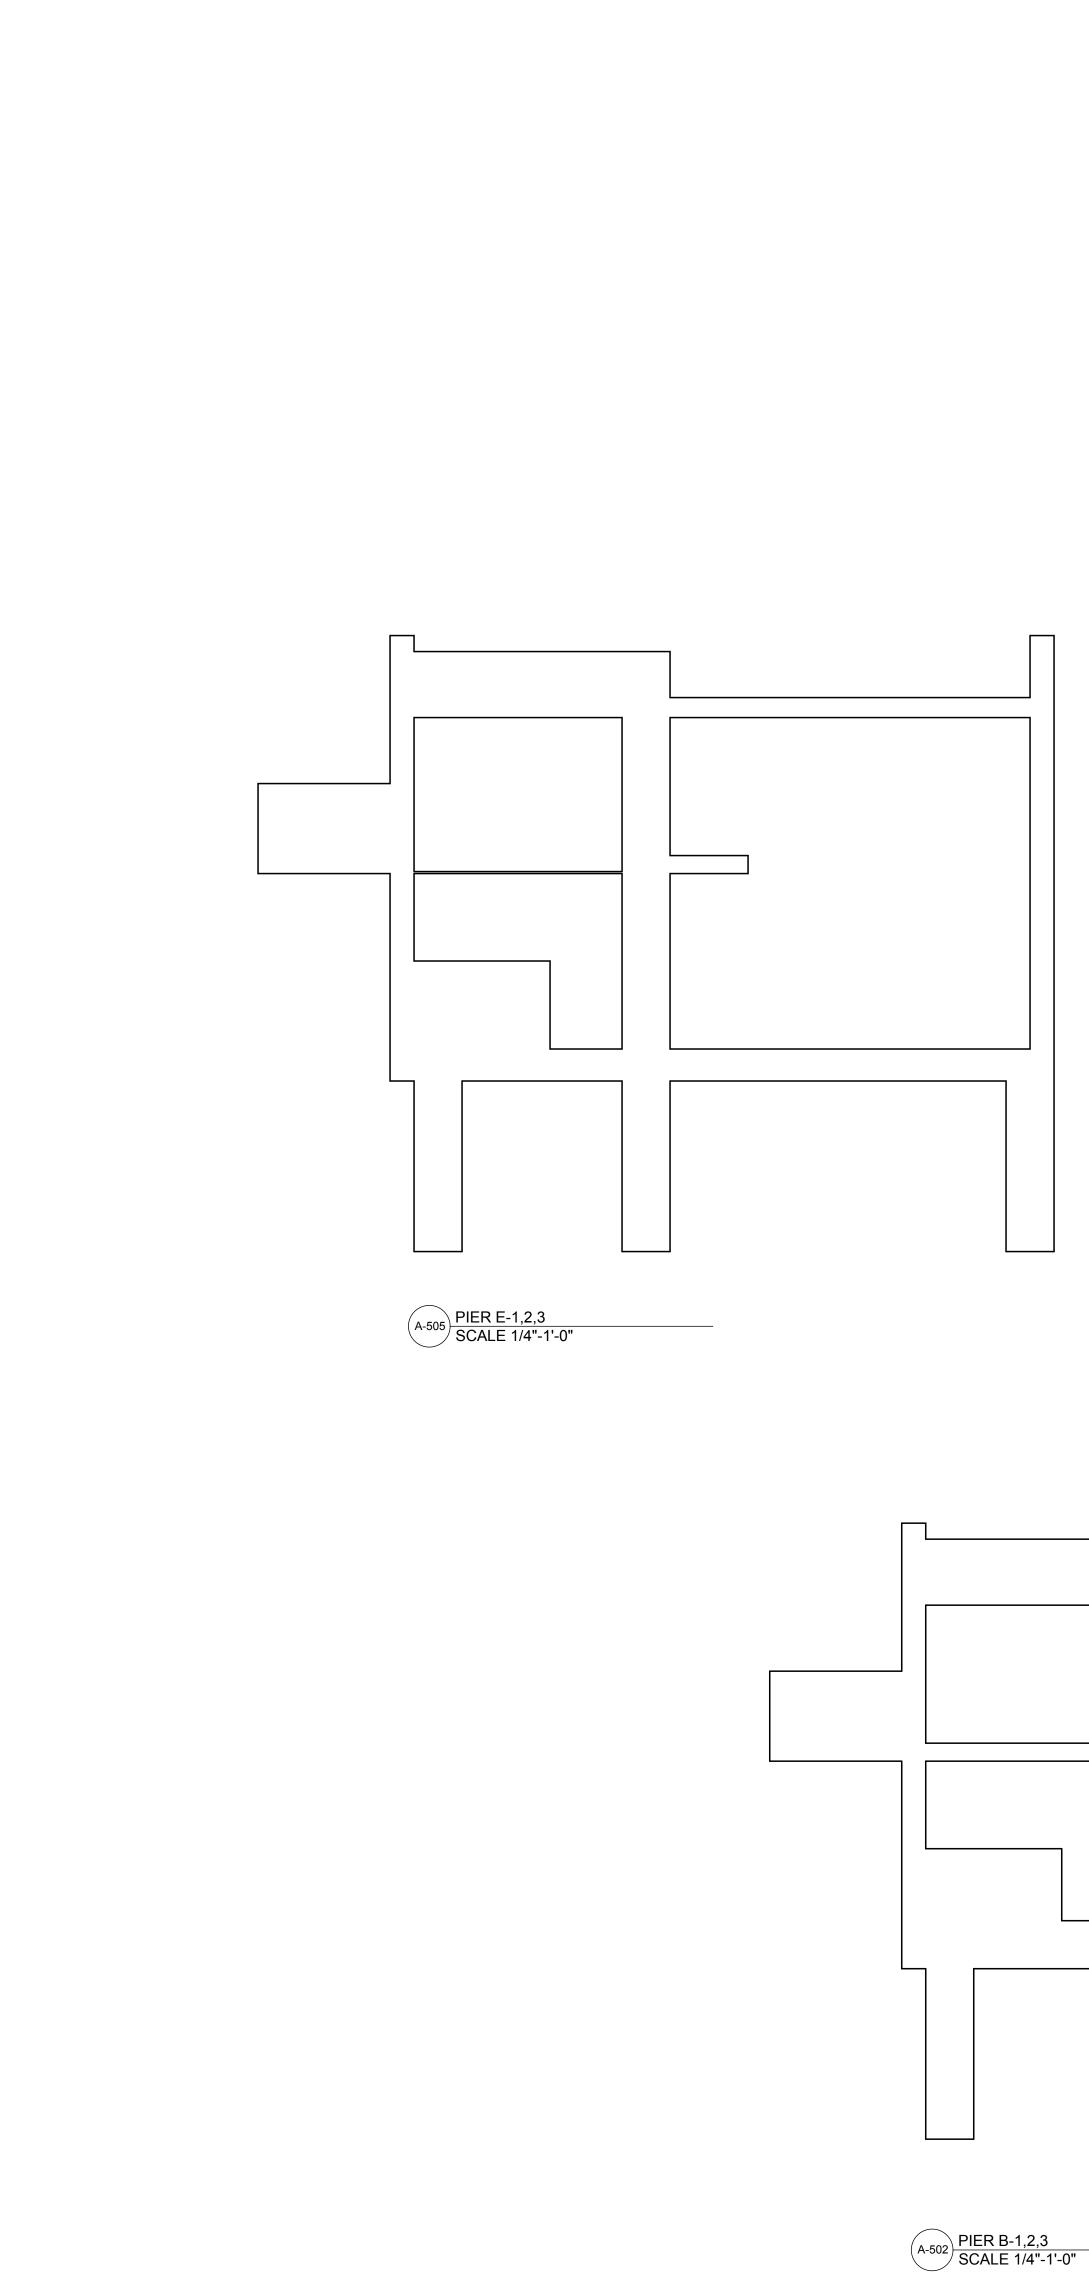

|  |  |  | [ |  |
|--|--|--|---|--|
|  |  |  |   |  |
|  |  |  |   |  |
|  |  |  |   |  |
|  |  |  |   |  |
|  |  |  |   |  |
|  |  |  |   |  |

(A-501) PIER A-1,2,3 SCALE 1/4"-1'-0"

PROJECT DWG TITLE

Student Name: TELES, CHARLIE Brooklyn Office: