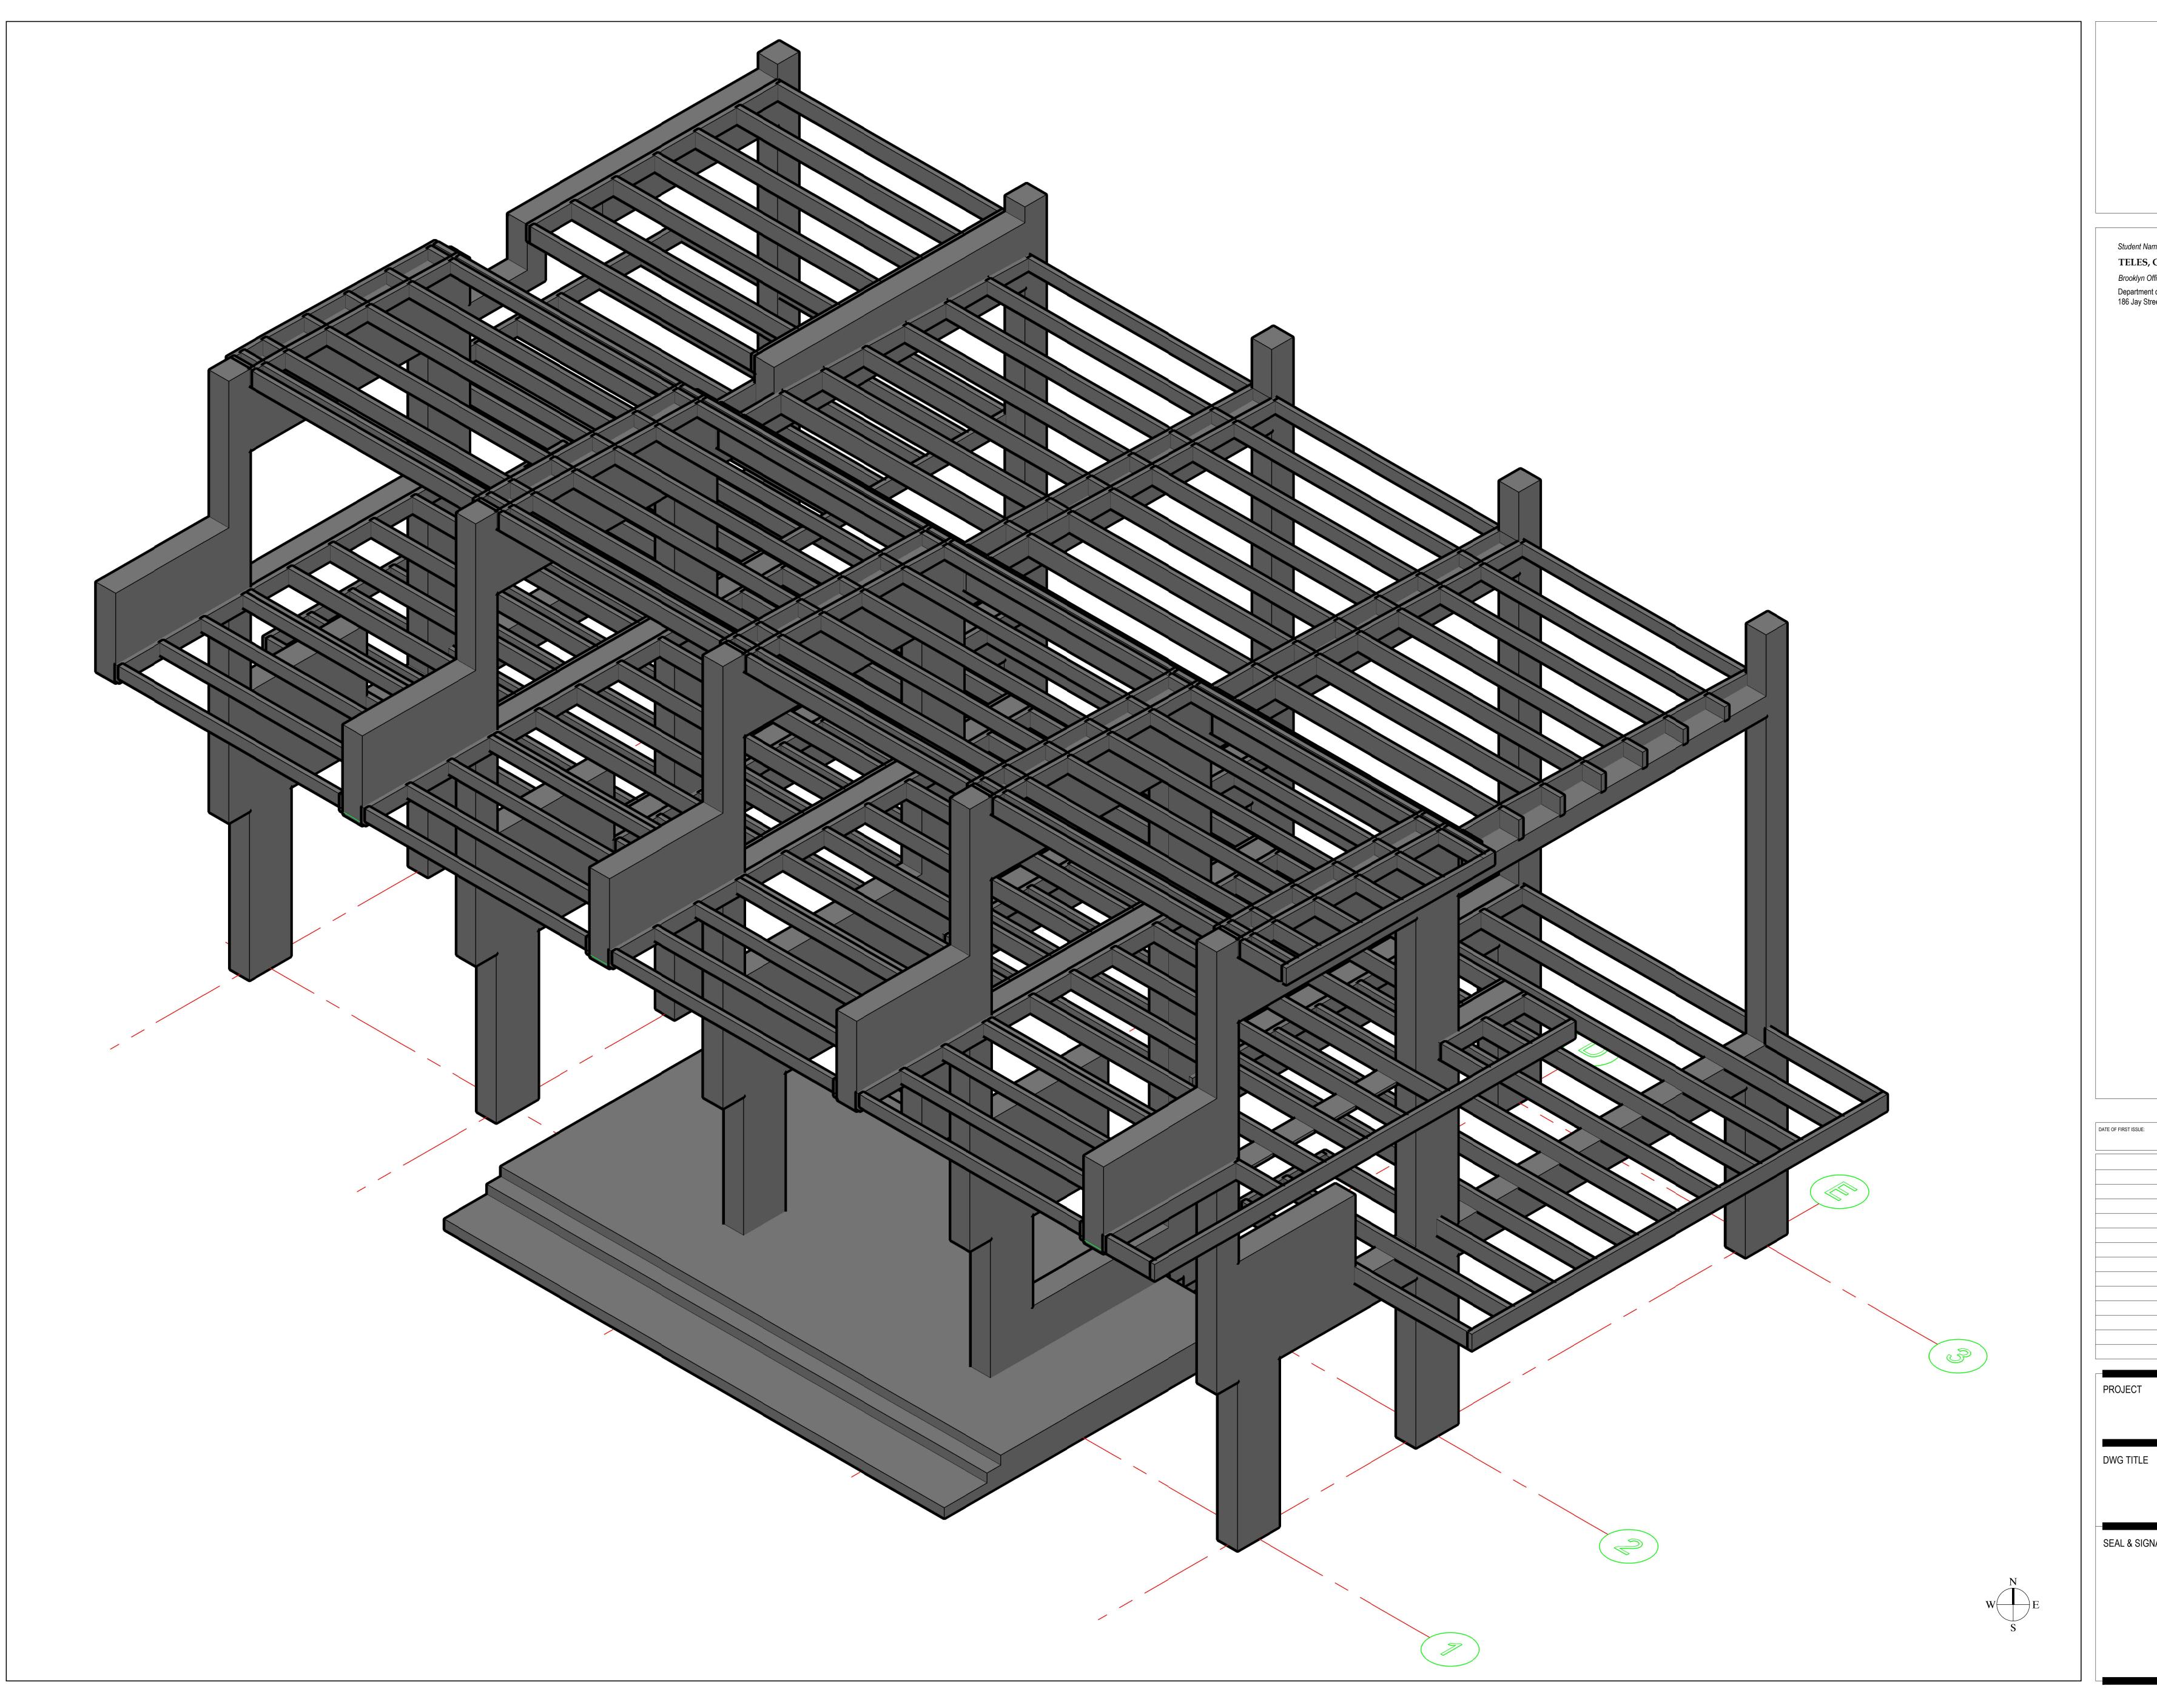

BOT JOIST-BDRM 25'-0" BOT JOIST LIVING AREA 23'-1"

BDRM FL 16'-6"

LIVING AREA FL 9'-1 1/4"

- GROUND 0'-0"

Student Name: TELES, CHARLIE Brooklyn Office:

Department of Architectural Technology 186 Jay Street, Brooklyn New York