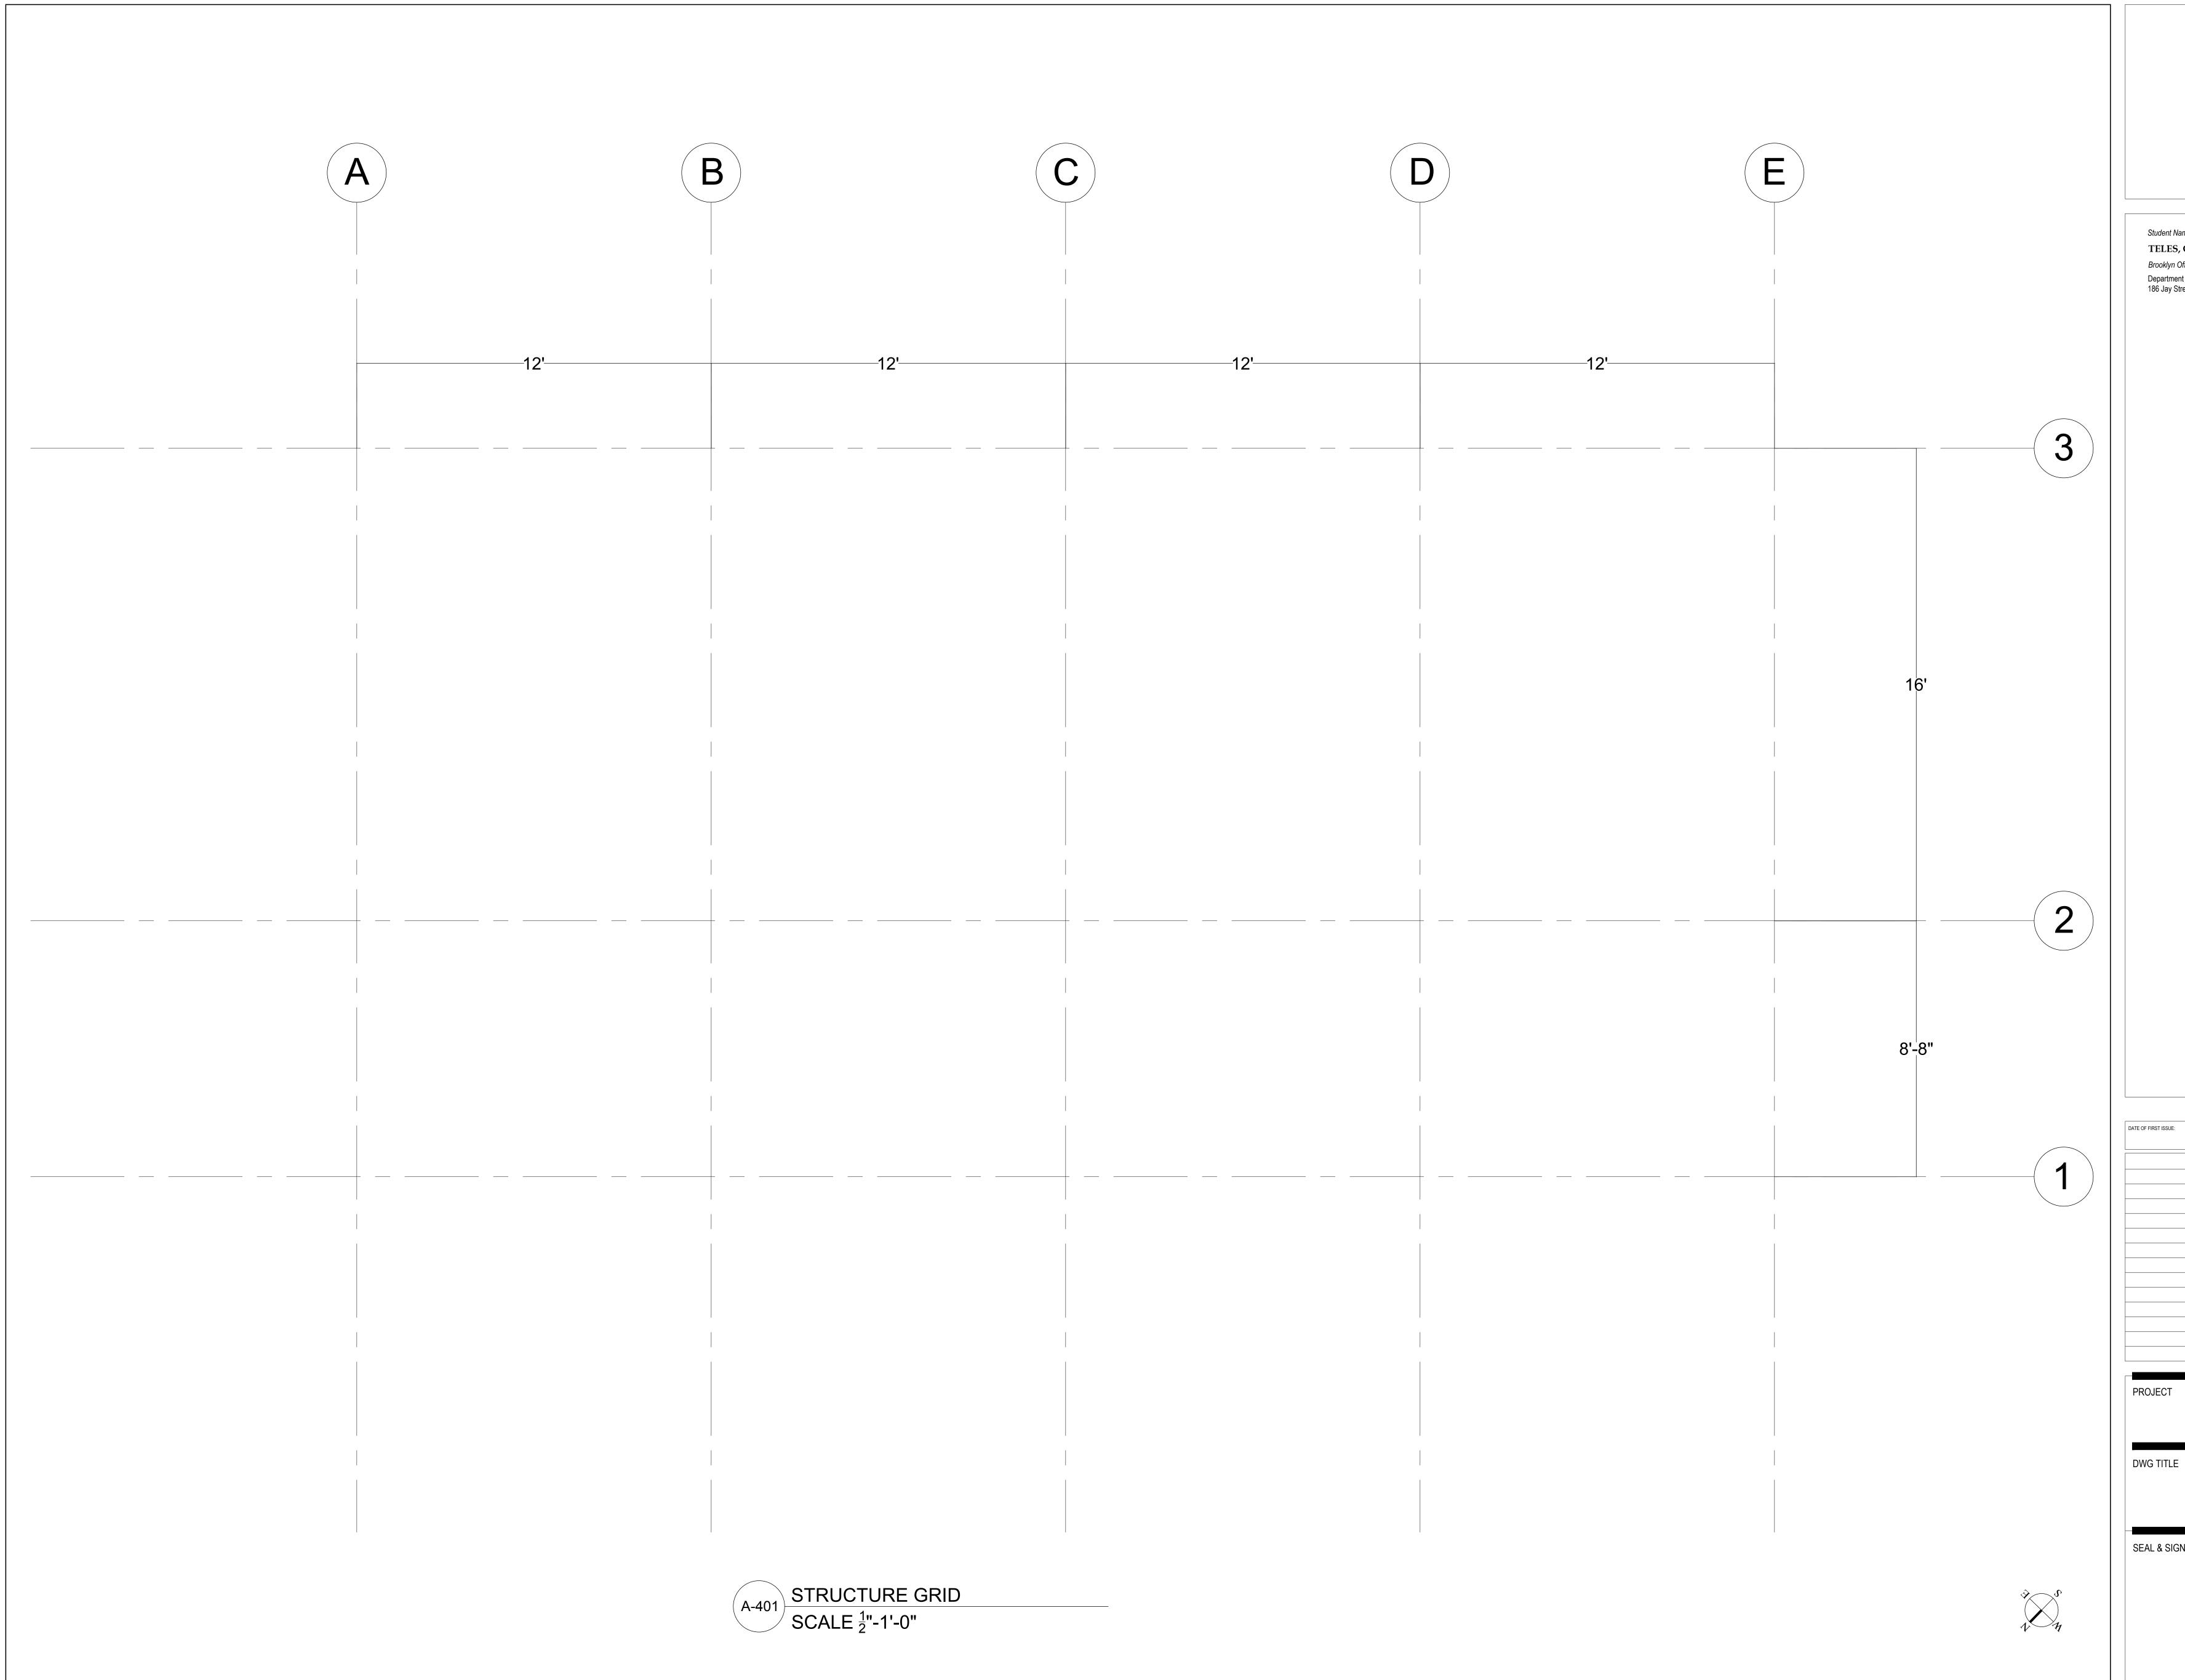

|  |  |  | [ |  |
|--|--|--|---|--|
|  |  |  |   |  |
|  |  |  |   |  |
|  |  |  |   |  |
|  |  |  |   |  |
|  |  |  |   |  |
|  |  |  |   |  |

(A-501) PIER A-1,2,3 SCALE 1/4"-1'-0"

PROJECT DWG TITLE

Student Name: TELES, CHARLIE Brooklyn Office: