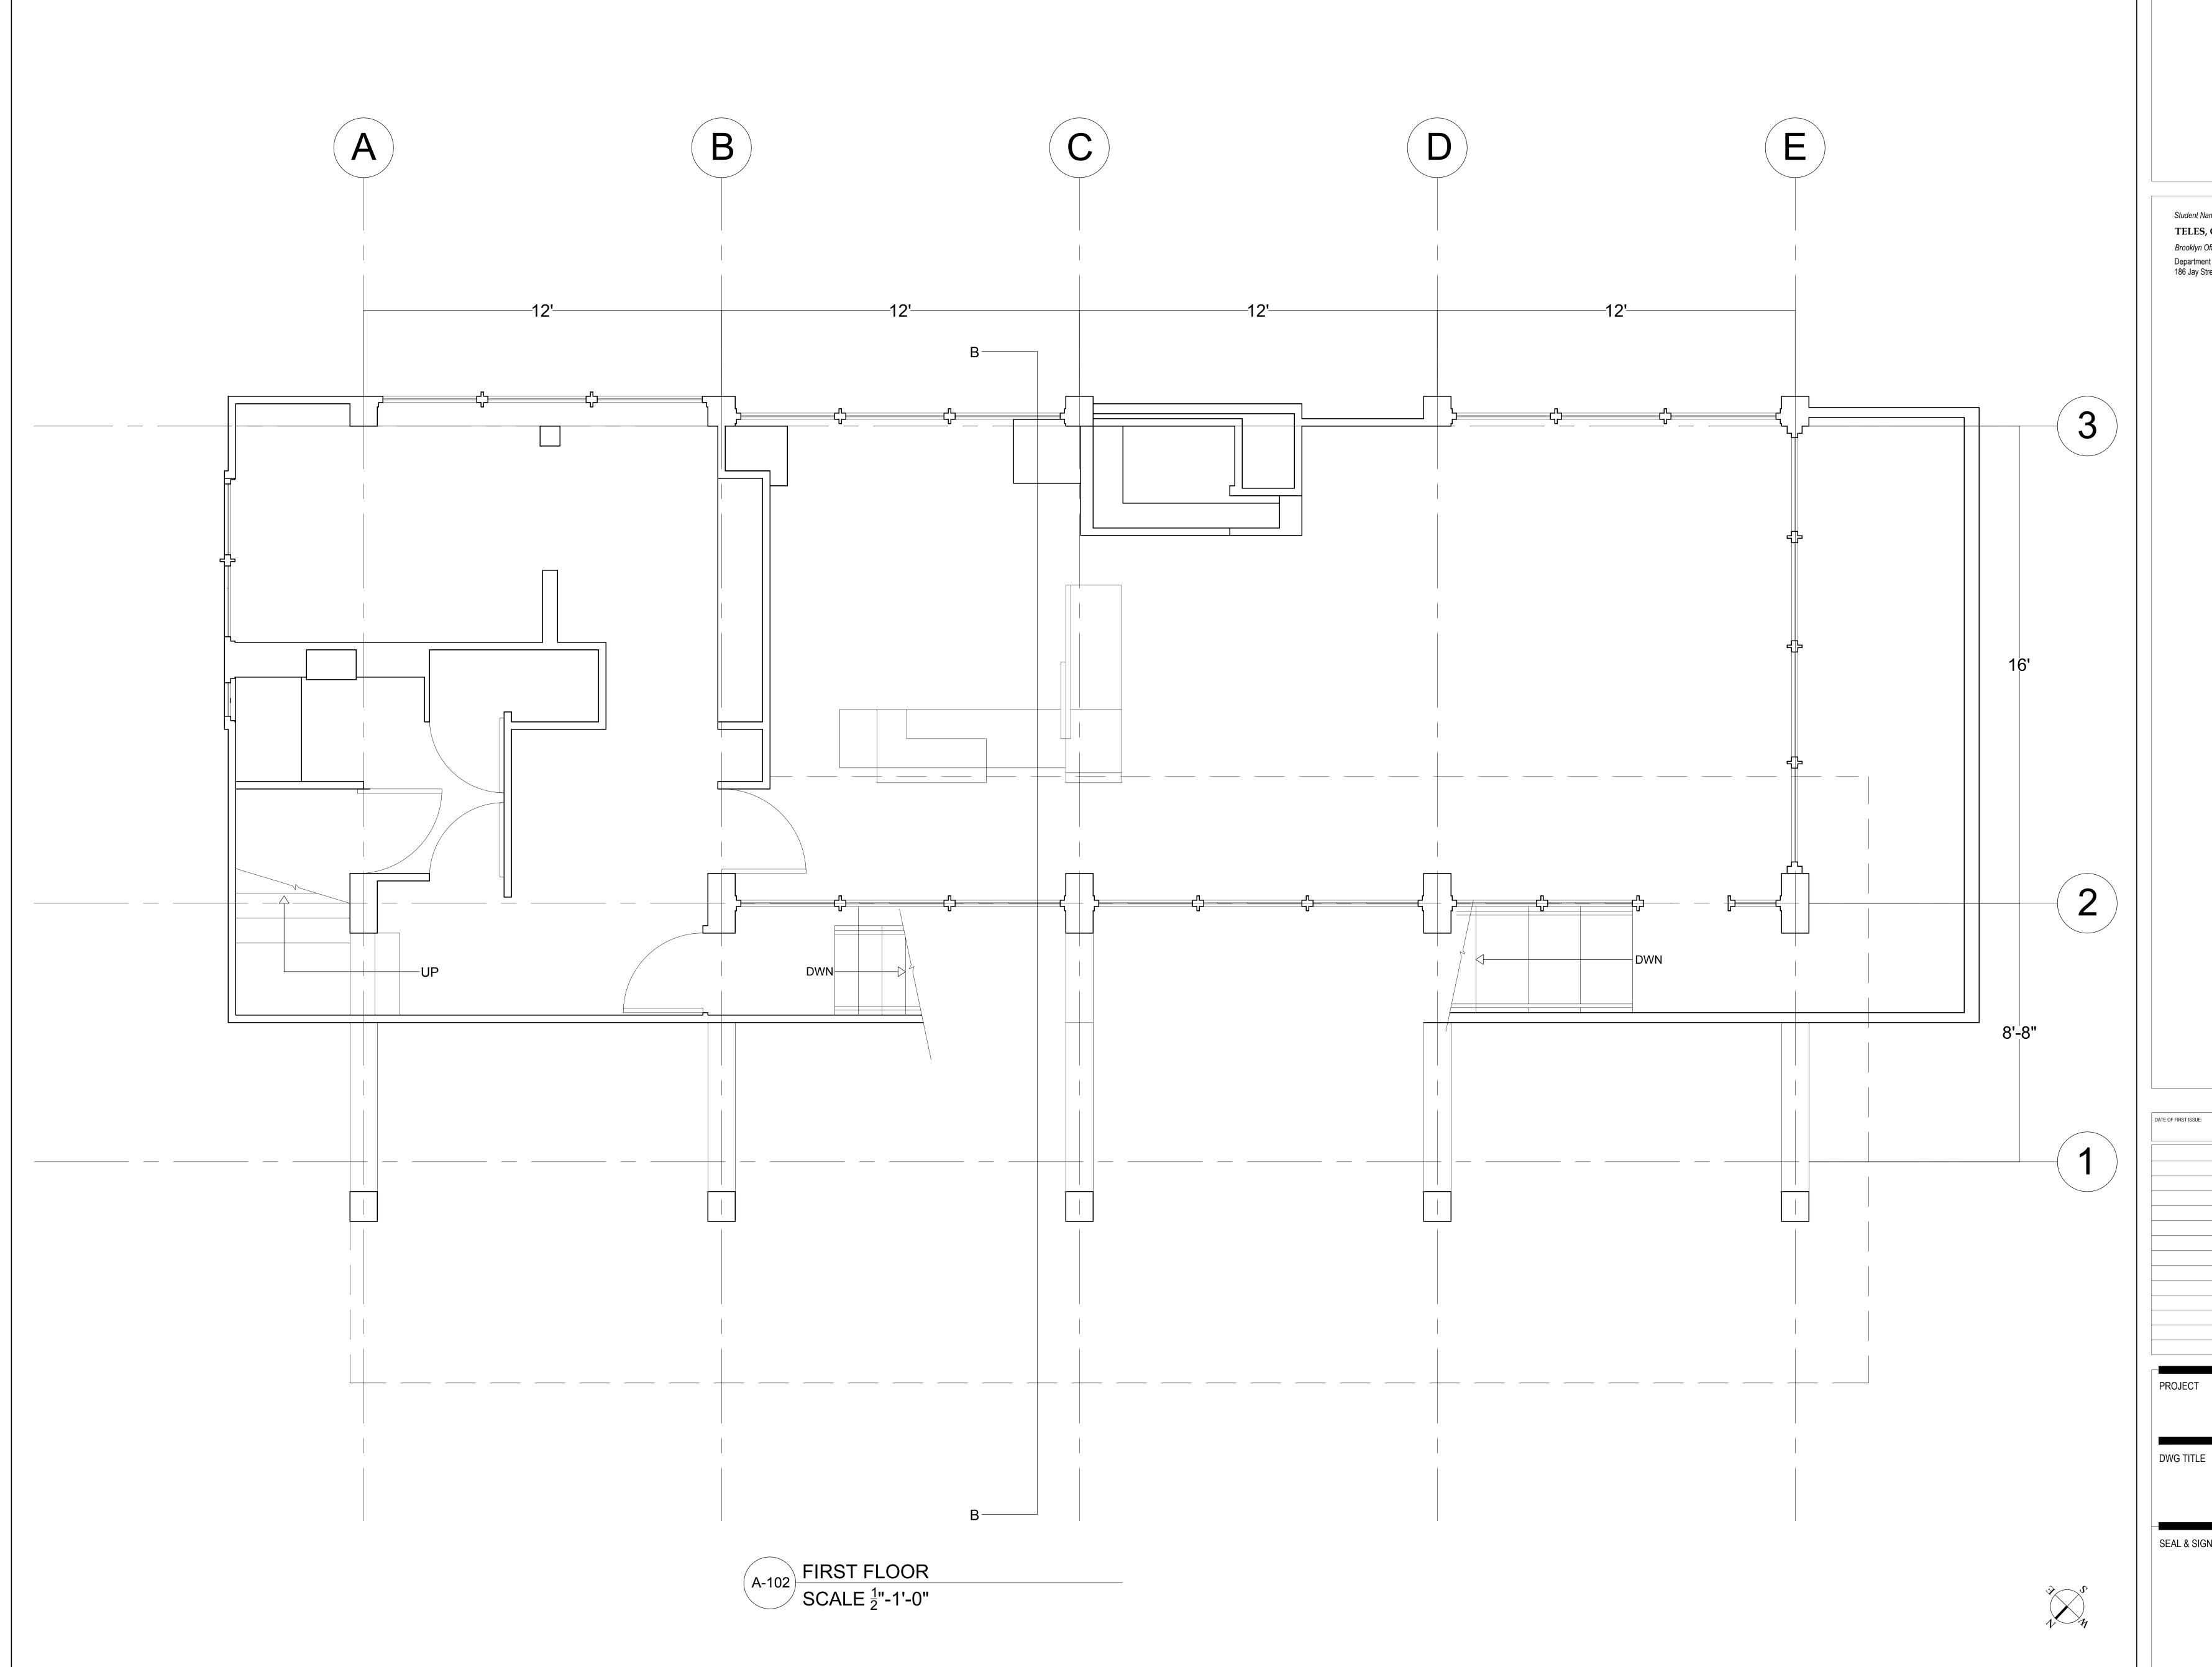

Department of Architectural Technology 186 Jay Street, Brooklyn New York

DATE OF FIRST ISSUE:

| SEAL & SIGNATURE | DATE:         |      |
|------------------|---------------|------|
|                  | PROJECT NO.   |      |
|                  | DRAWING BY:   |      |
|                  | CHK BY:       |      |
|                  | DWG NO:       |      |
|                  |               |      |
|                  | CADD FILE NO. | PAGE |
|                  |               |      |