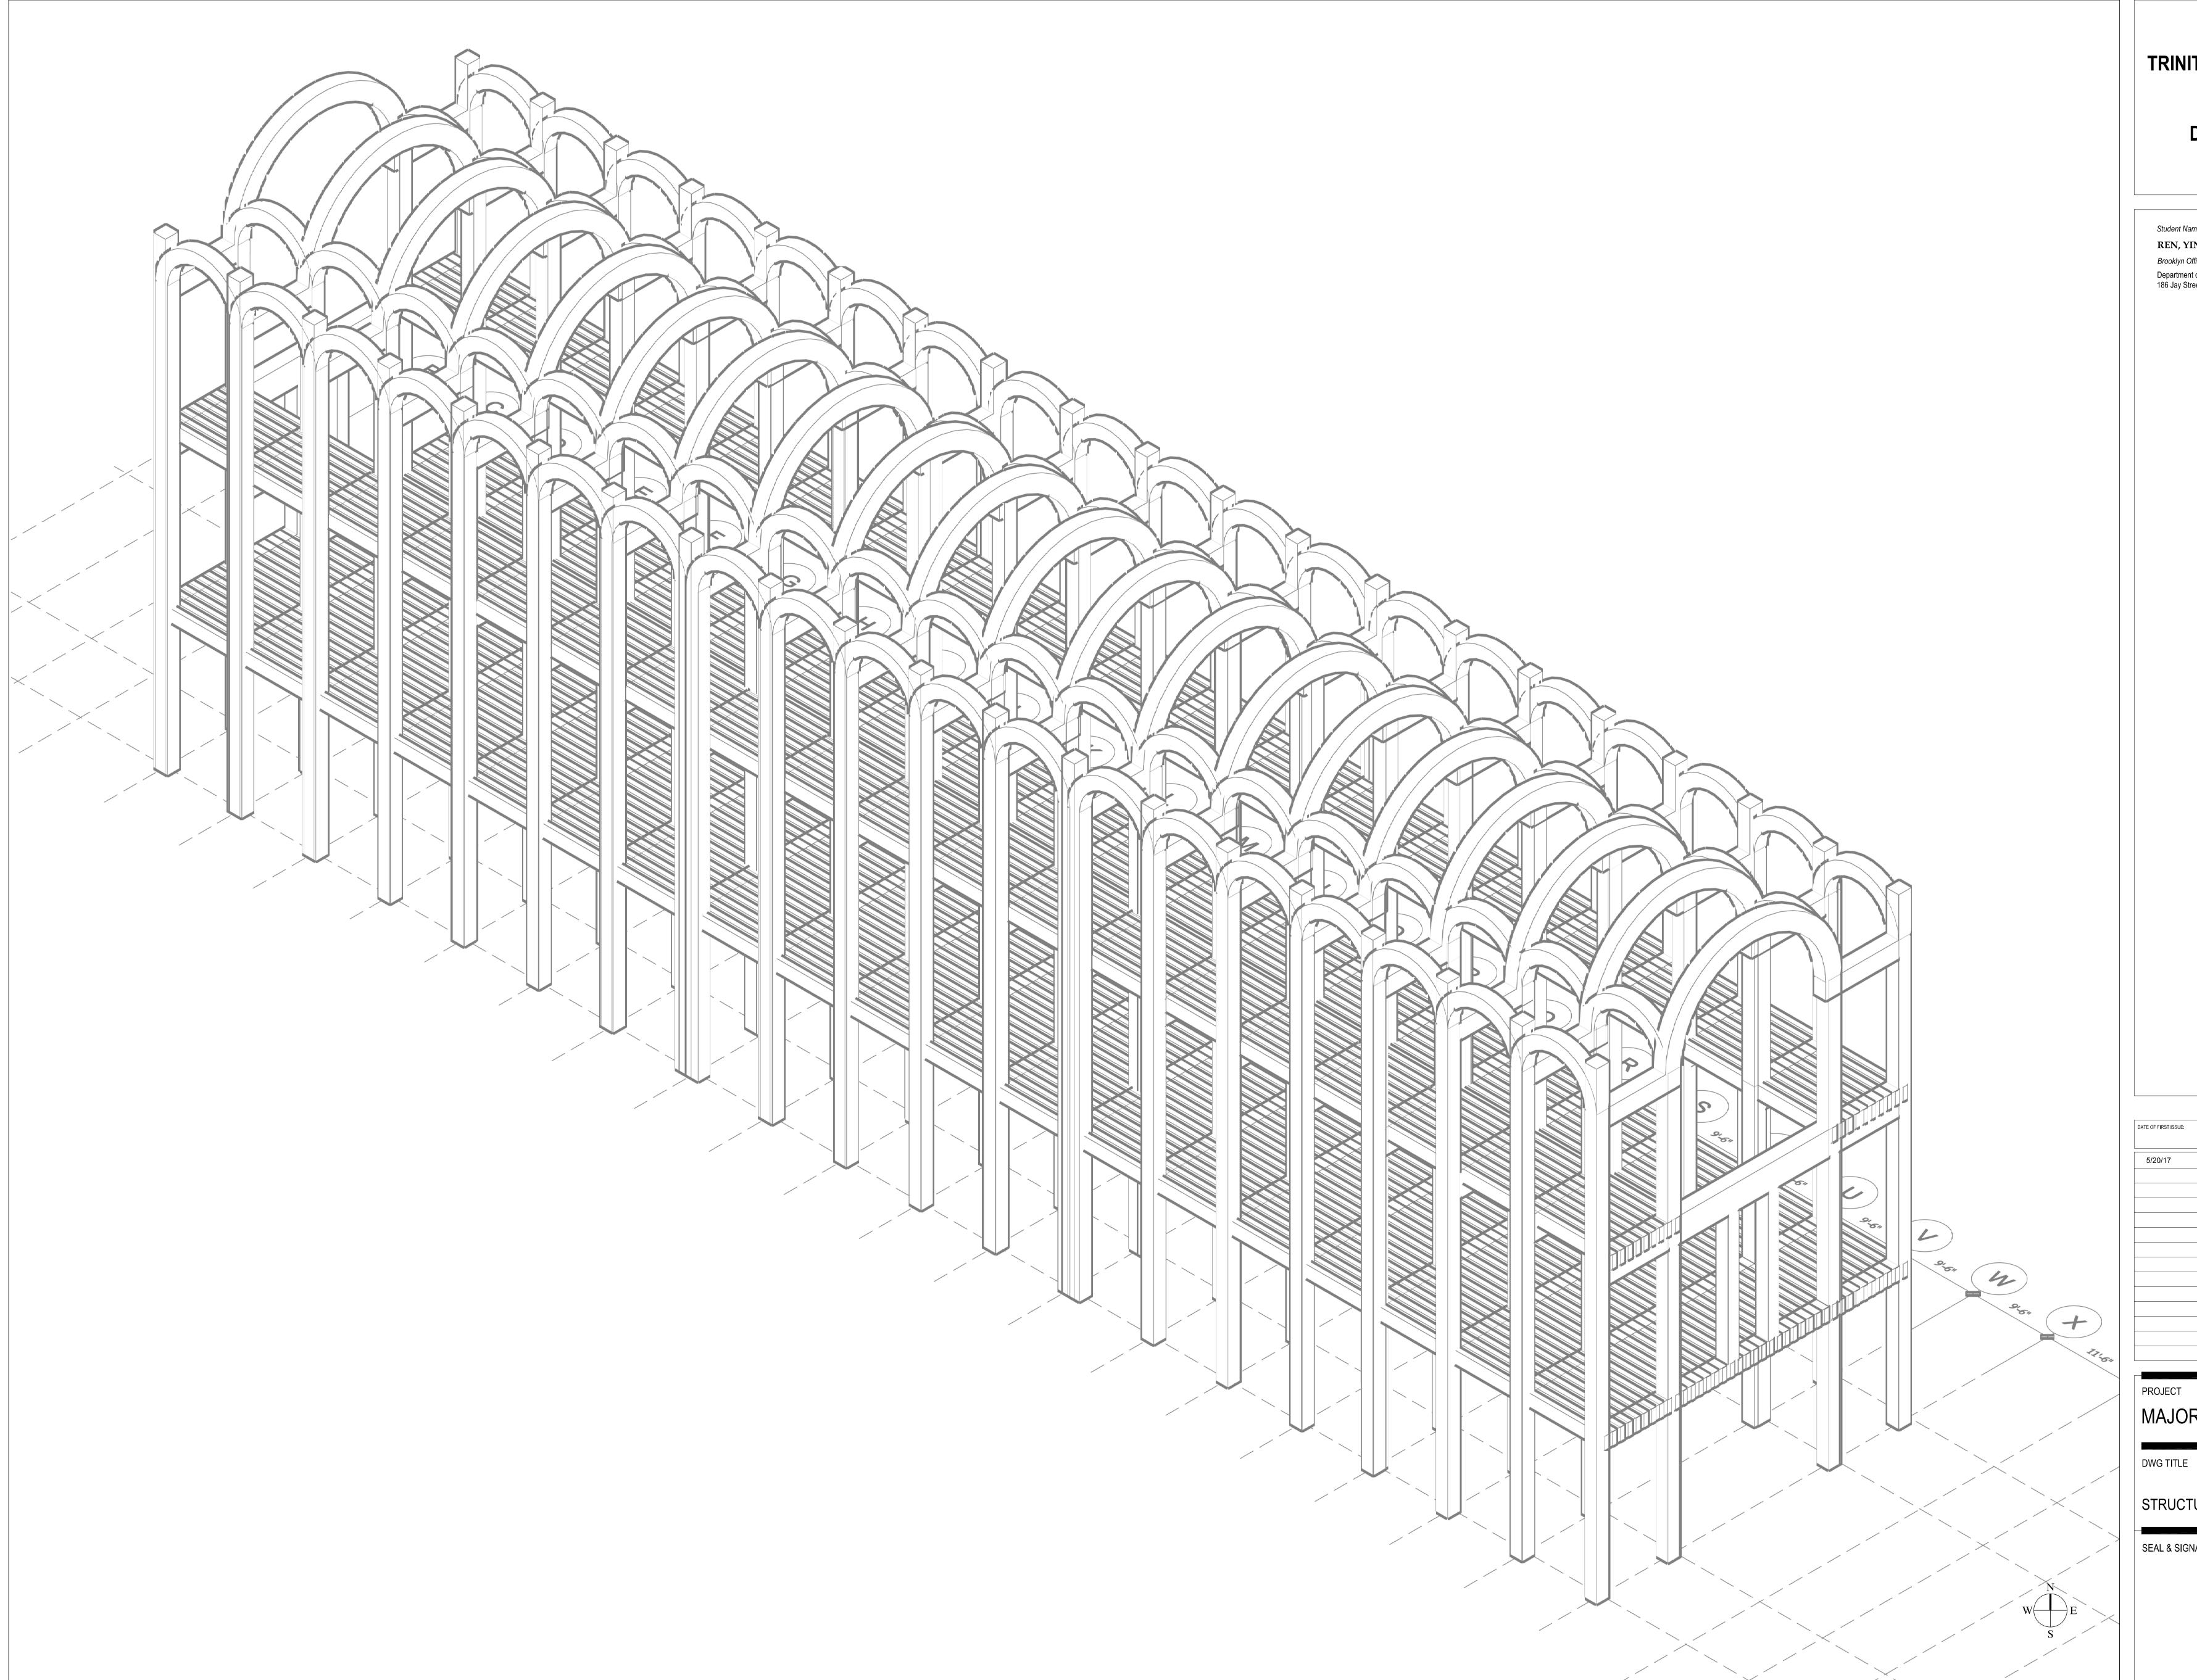

#### TRINITY COLLEGE LIBRARY College Street, Dublin City Centre

Student Name: REN, YING Brooklyn Office: Department of Architectural Technology 186 Jay Street, Brooklyn New York

> SSUE: MONTH DD, YYYY

PROJECT MAJOR CASE STUDY DWG TITLE STRUCTURAL ISO SEAL & SIGNATURE DATE: 2017 05 26 PROJECT NO. YYYY\_NN DRAWING BY: YING REN CHK BY: JAM / TMA DWG NO: S-101.00\_XXXX PAGE 2 OF A

# TRINITY COLLEGE LIBRARY College Street, Dublin City Centre

Student Name: REN, YING Brooklyn Office: Department of Architectural Technology 186 Jay Street, Brooklyn New York

MONTH DD, YYYY

MAJOR CASE STUDY STRUCTURAL ISO SEAL & SIGNATURE 2017 05 26 PROJECT NO. YYYY\_NN YING REN DRAWING BY: JAM / TMA CHK BY: DWG NO: S-101.00 CADD FILE NO. PAGE XXX-101.00\_XXXX 2 OF A