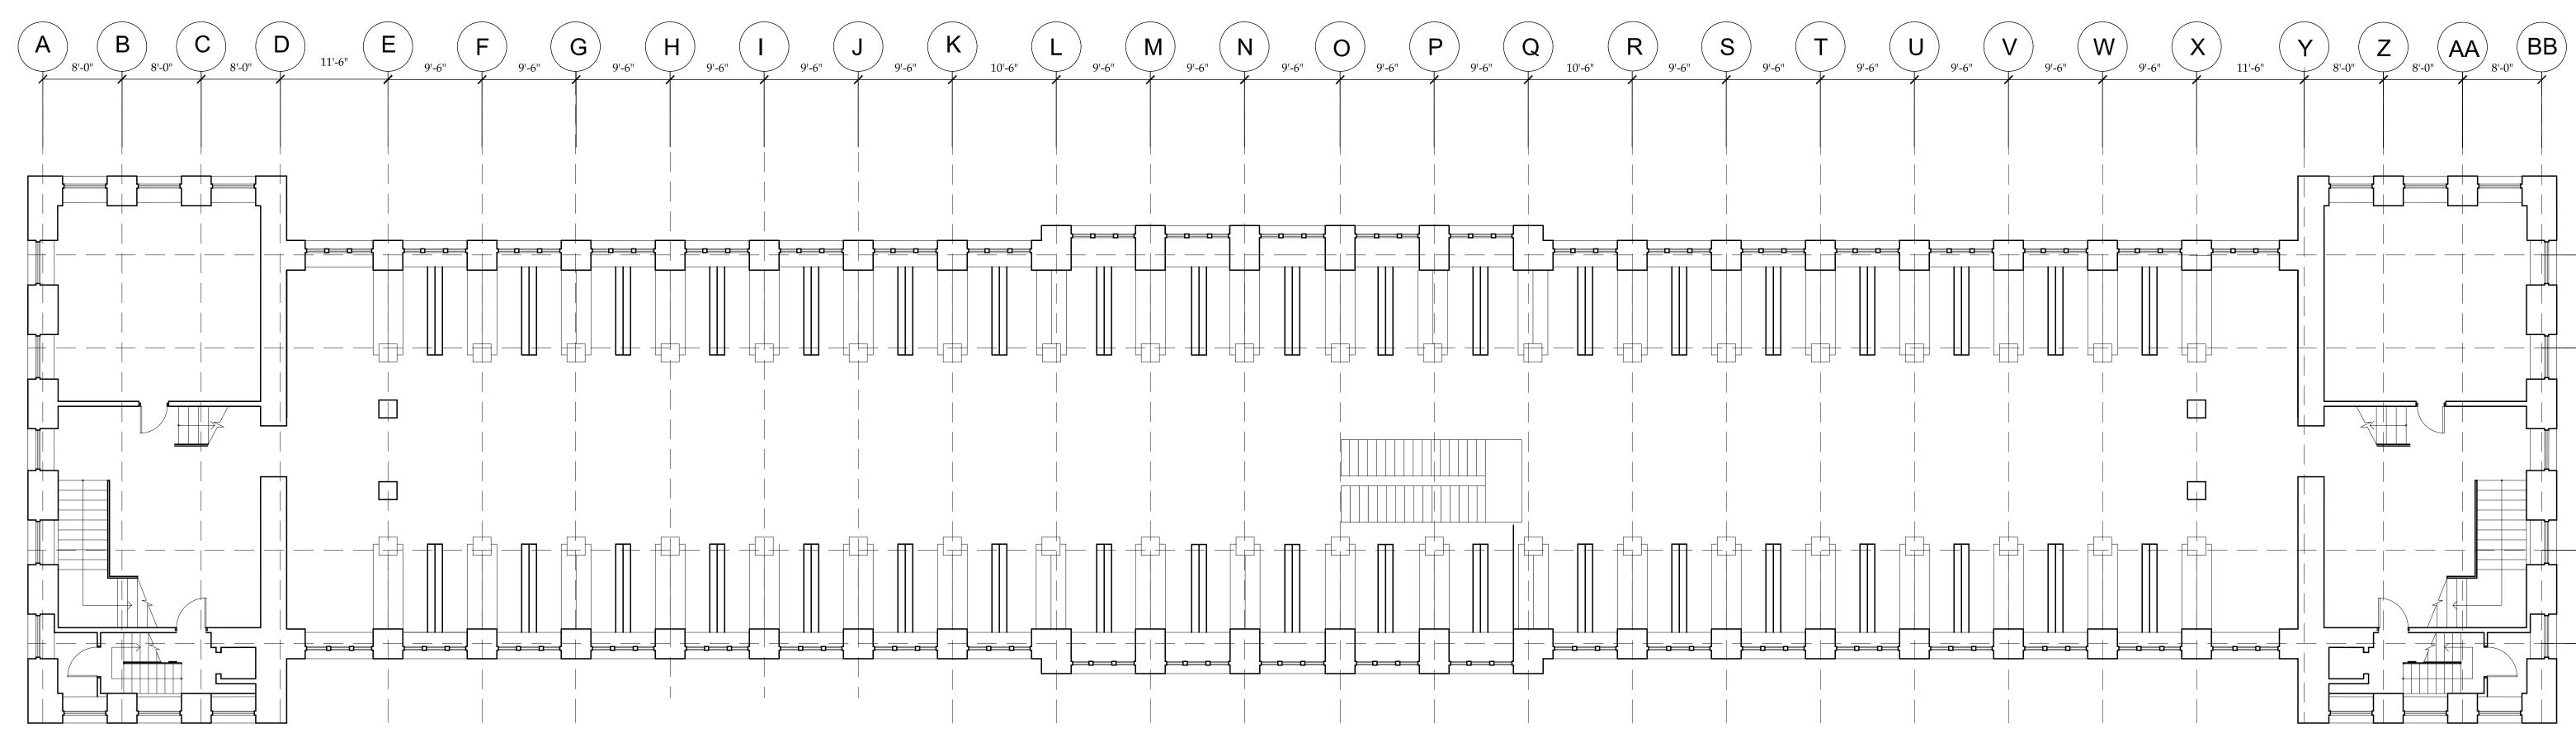

MAJOR CASE STUDY MEZZANINE FLOOR PLAN SEAL & SIGNATURE 2017 05 26 PROJECT NO. YYYY\_NN YING REN DRAWING BY: JAM / TMA CHK BY: DWG NO: A-102.00 CADD FILE NO. PAGE XXX-101.00\_XXXX 3 OF B

| J | 9'-6" <b>K</b> | L 10'-6" | 9'-6" M | 9'-6" N | 9'-6" O | 9'-6" P | 9'-6" Q | 10'-6" | 9'-6" | S 9'-6" T |
|---|----------------|----------|---------|---------|---------|---------|---------|--------|-------|-----------|
|   |                |          |         |         |         |         |         |        |       |           |
|   |                |          |         |         |         |         |         |        |       |           |
|   |                |          |         |         |         |         |         |        |       |           |
|   |                |          |         |         |         |         |         |        |       |           |
|   |                |          |         |         |         |         |         |        |       |           |
|   |                |          |         |         |         |         |         |        |       |           |
|   |                |          |         |         |         |         |         |        |       |           |
|   |                |          |         |         |         |         |         |        |       |           |
|   |                |          |         |         |         |         |         |        |       |           |
|   | ╶┰┨╢┊╴┊╢╟┽     |          |         |         |         |         |         |        |       |           |
|   |                |          |         |         |         |         |         |        |       |           |