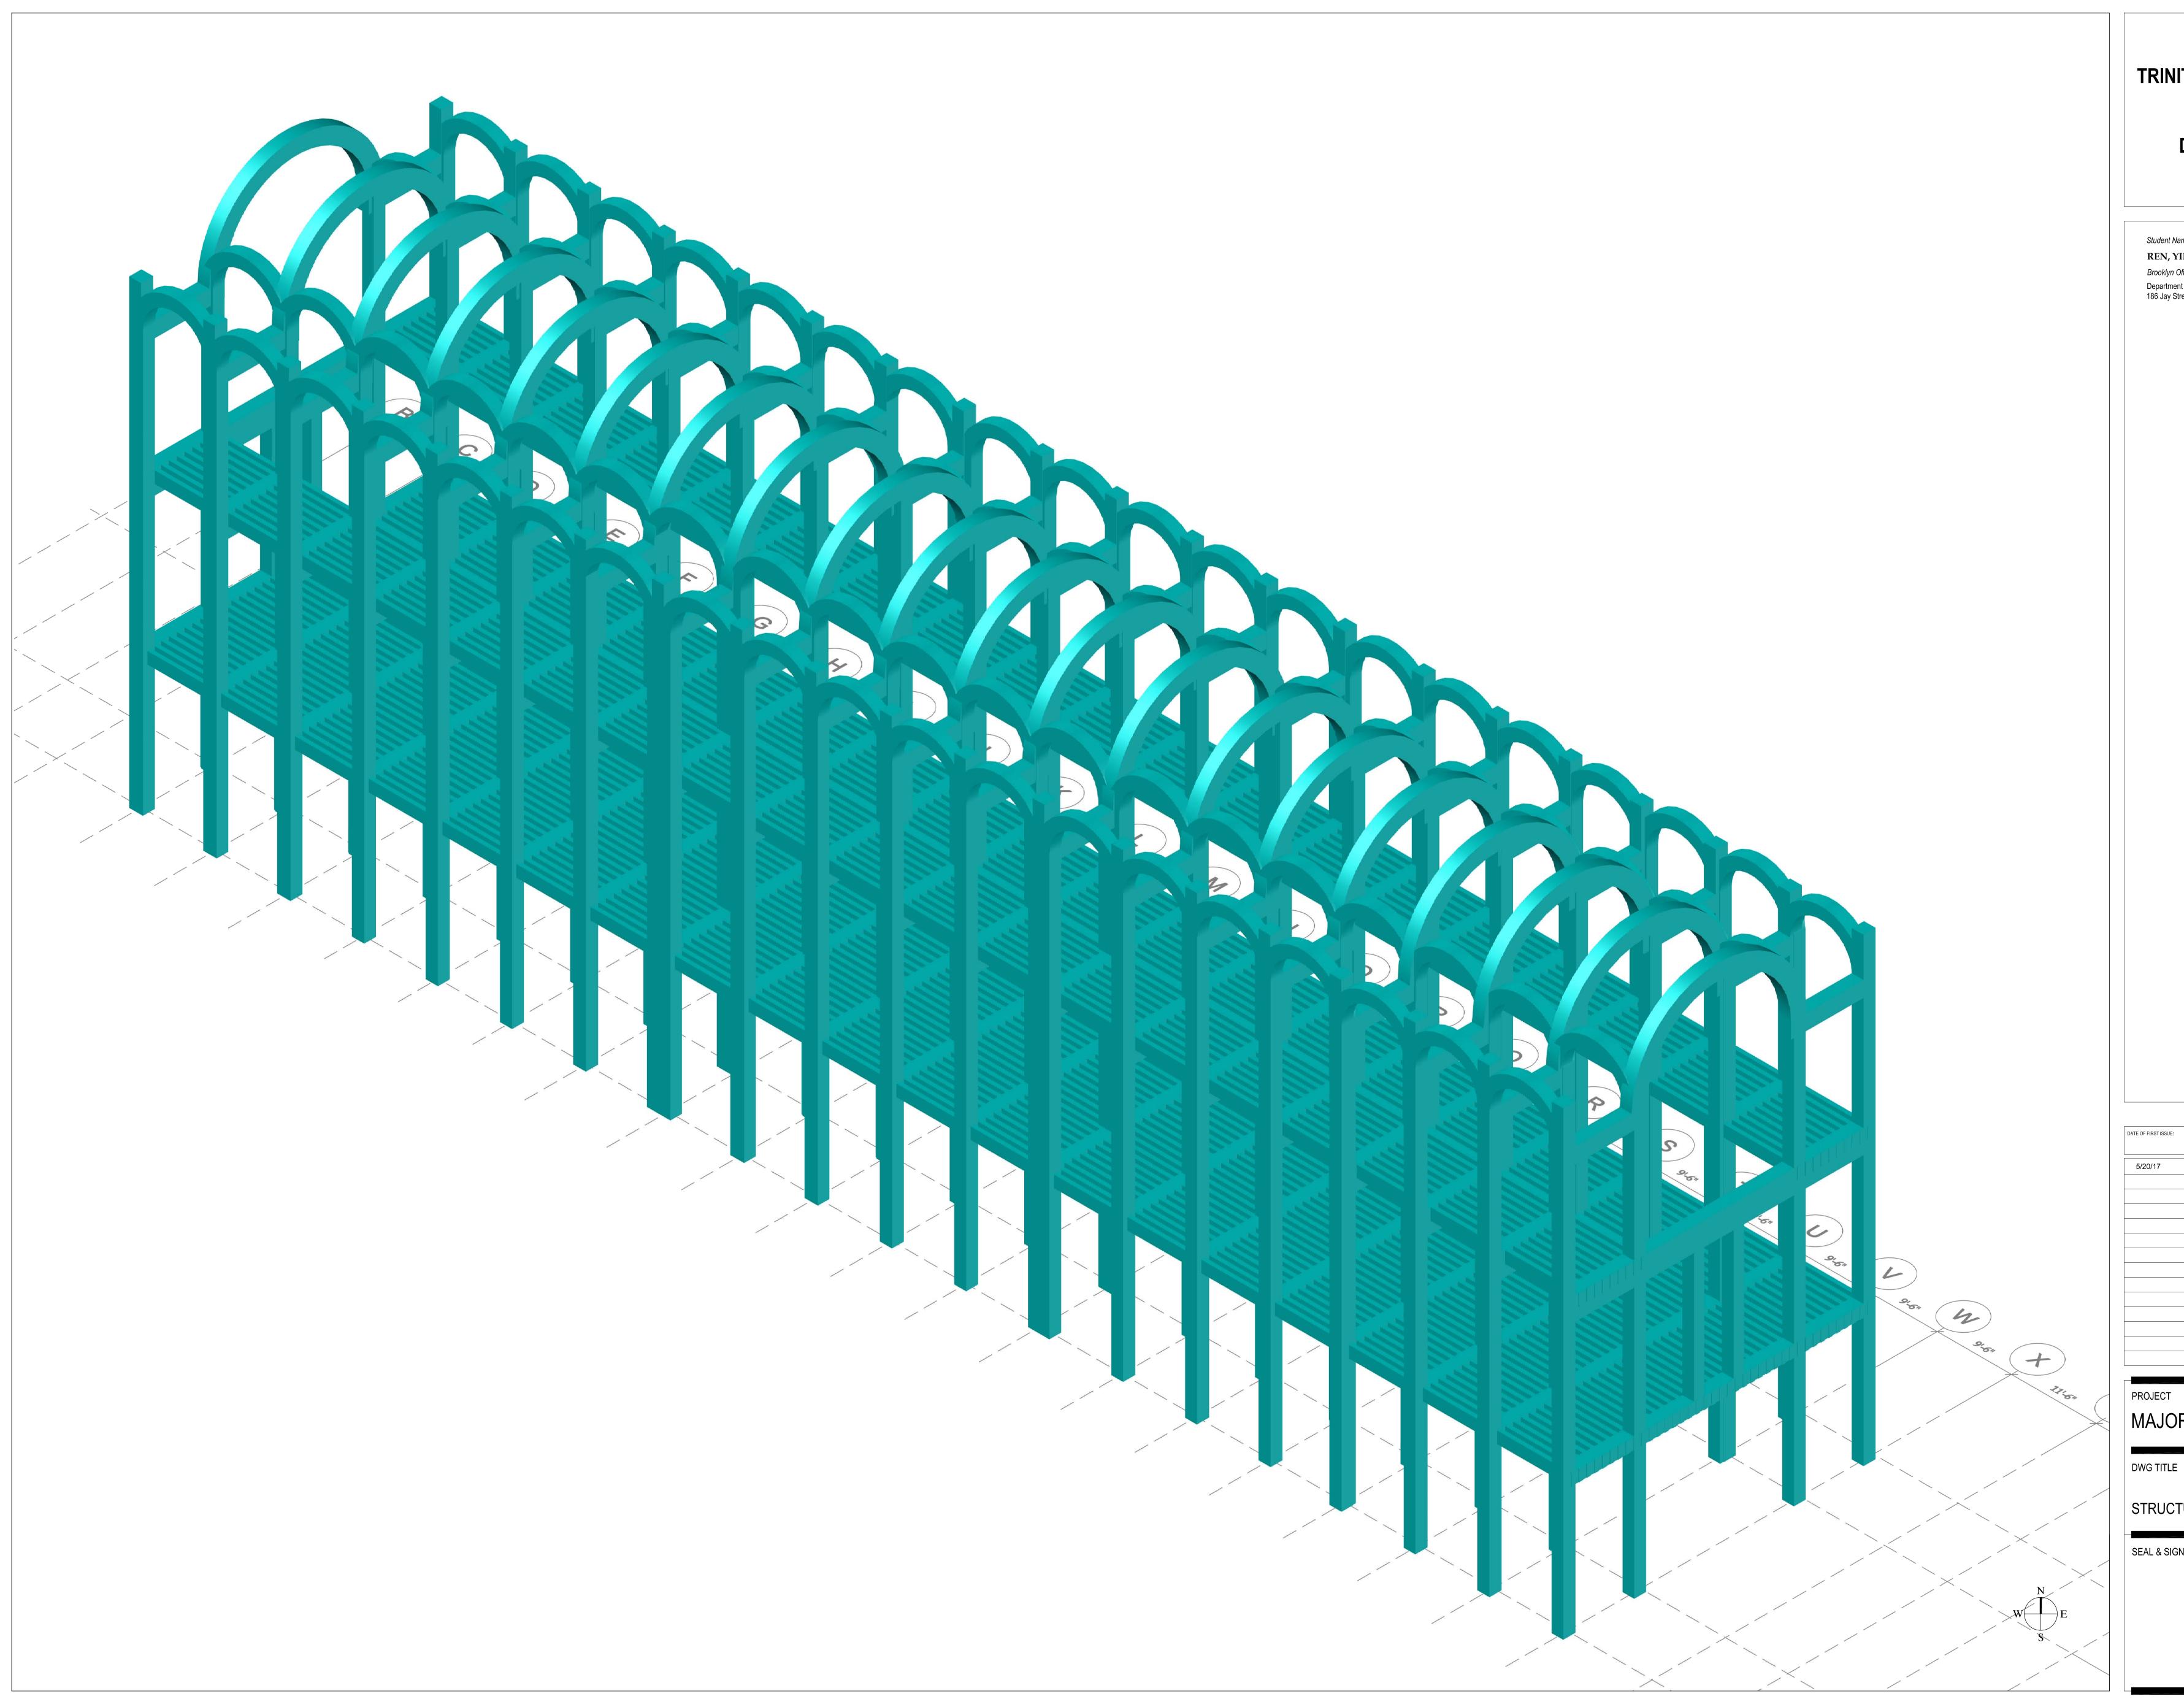

#### TRINITY COLLEGE LIBRARY College Street, Dublin City Centre

Student Name: REN, YING Brooklyn Office: Department of Architectural Technology 186 Jay Street, Brooklyn New York

> SSUE: MONTH DD, YYYY

PROJECT MAJOR CASE STUDY DWG TITLE STRUCTURAL ISO SEAL & SIGNATURE DATE: 2017 05 26 PROJECT NO. YYYY\_NN DRAWING BY: YING REN CHK BY: JAM / TMA DWG NO: S-101.00\_XXXX PAGE 2 OF A

# TRINITY COLLEGE LIBRARY College Street, Dublin City Centre

Student Name: REN, YING Brooklyn Office: Department of Architectural Technology 186 Jay Street, Brooklyn New York

MONTH DD, YYYY

MAJOR CASE STUDY STRUCTURAL ISO SEAL & SIGNATURE 2017 05 26 PROJECT NO. YYYY\_NN YING REN DRAWING BY: JAM / TMA CHK BY: DWG NO: S-101.00 CADD FILE NO. PAGE XXX-101.00\_XXXX 2 OF A