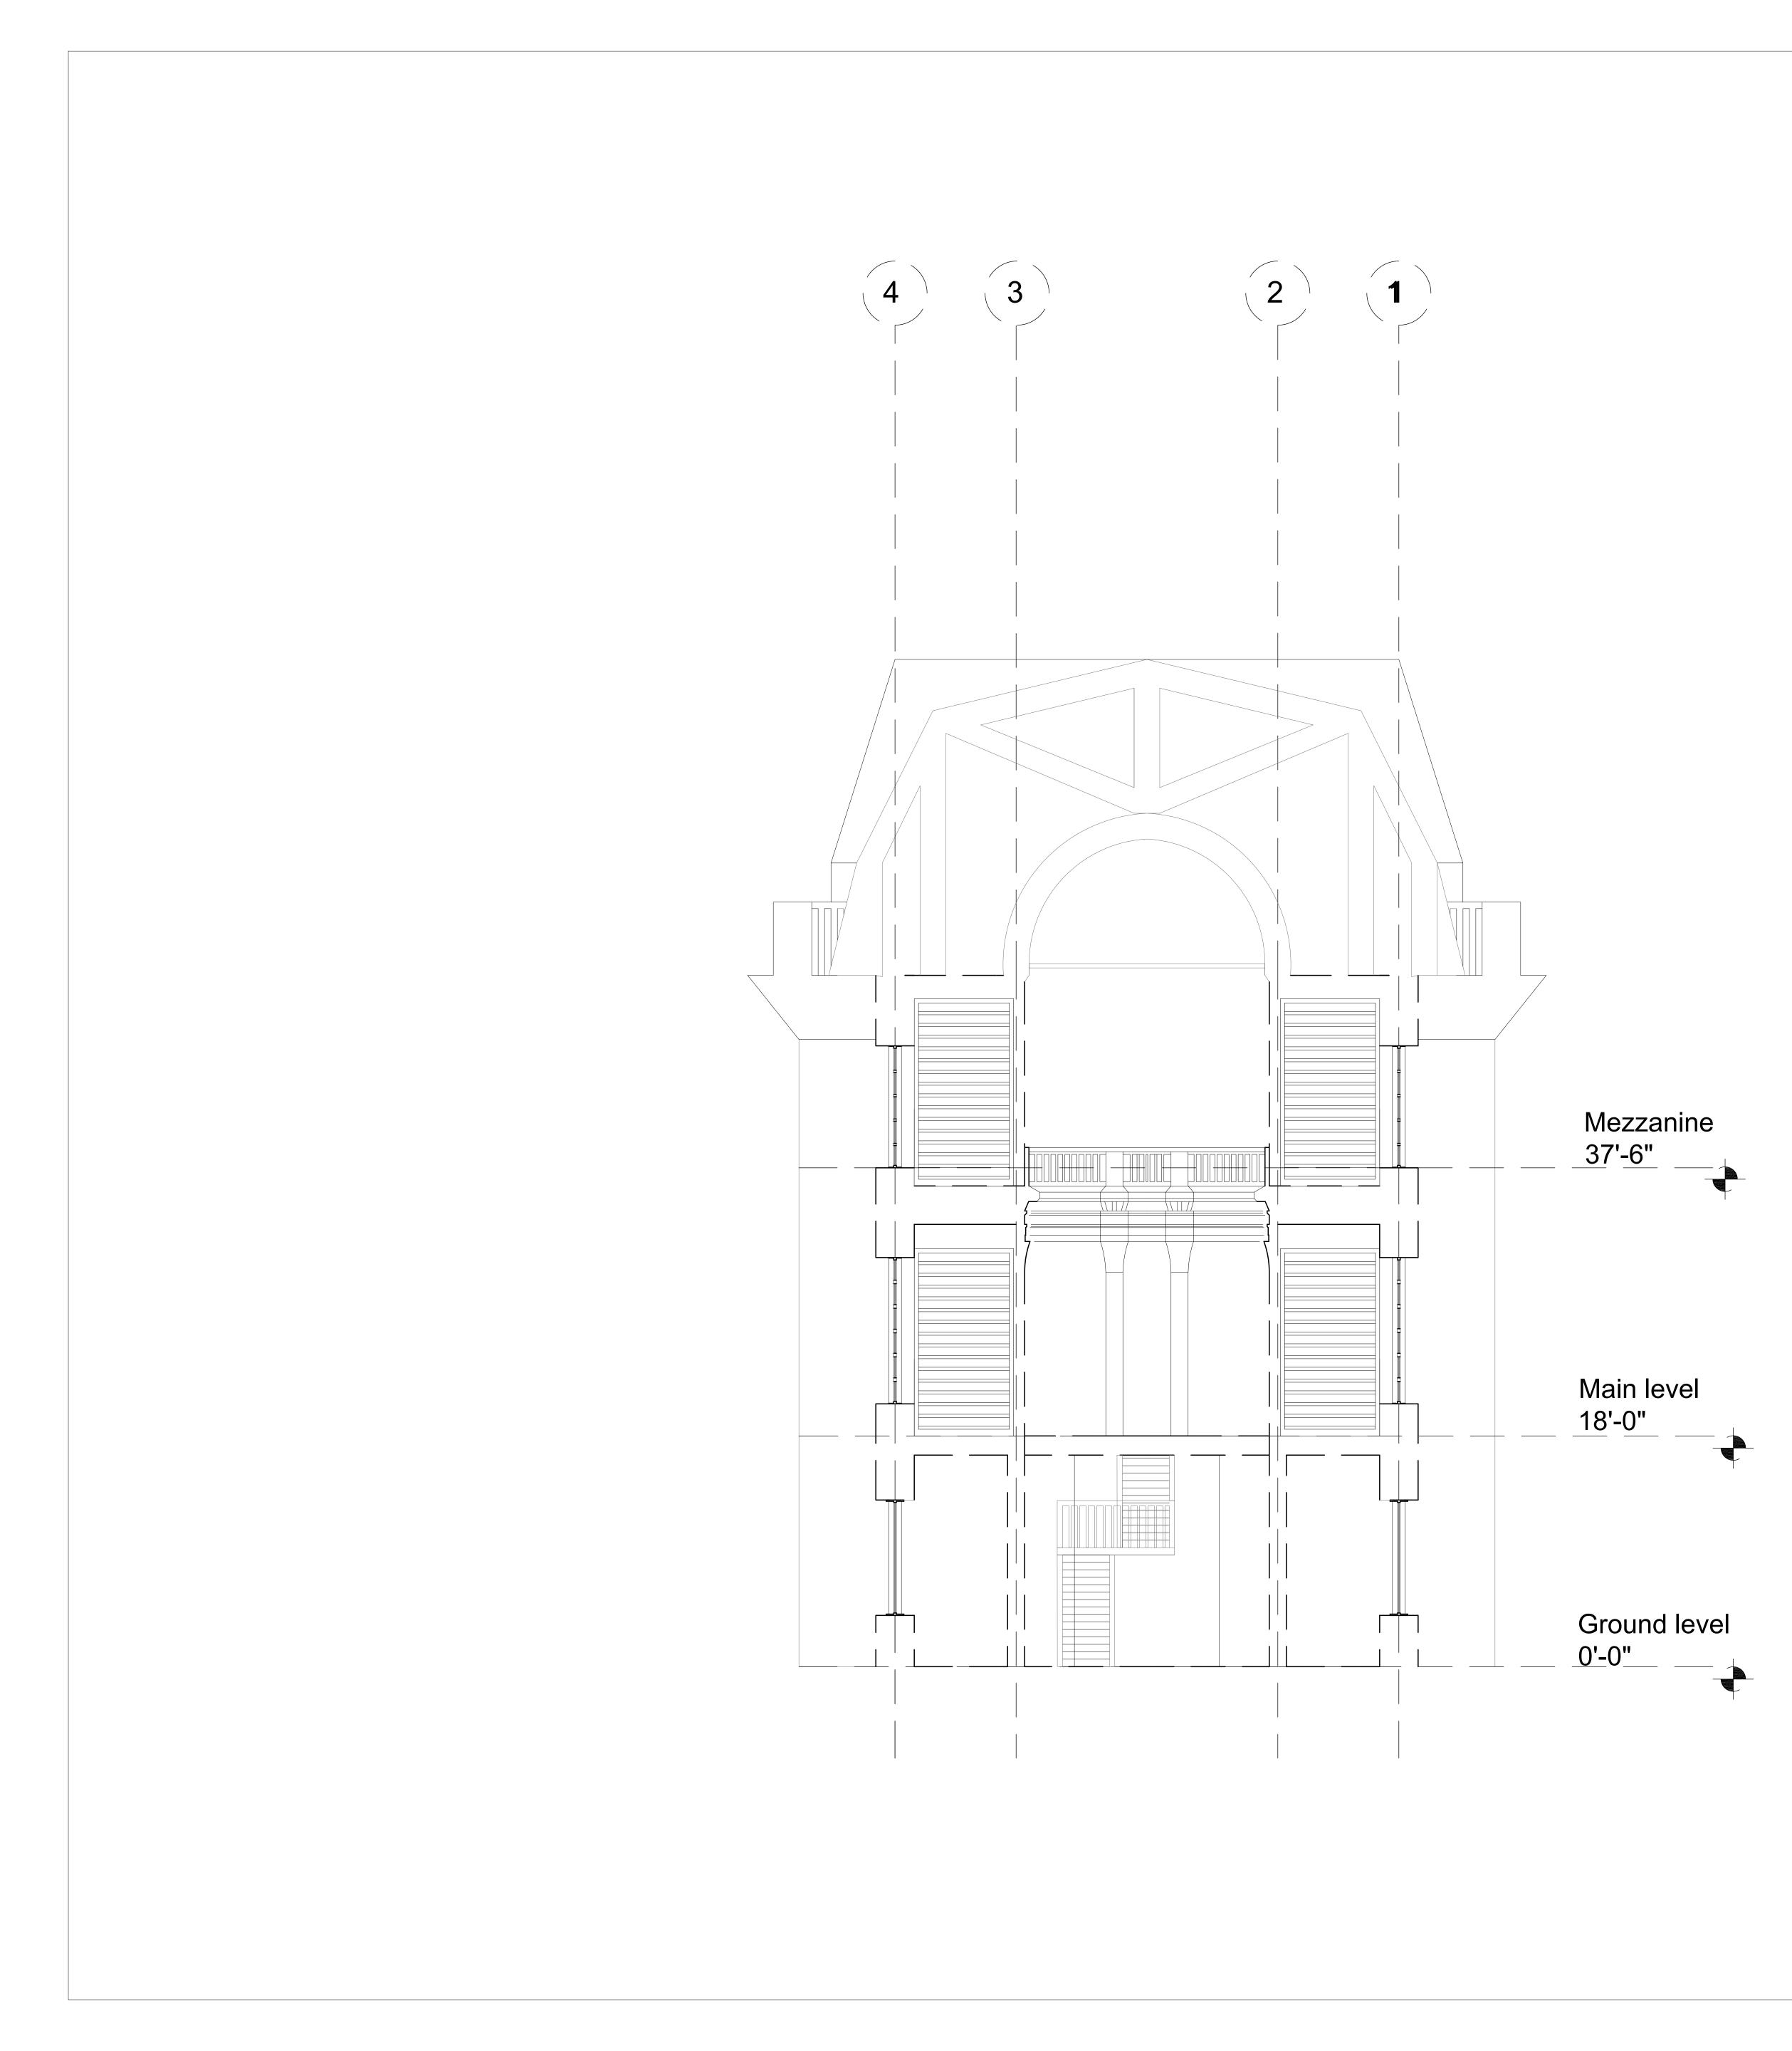

TRINITY COLLEGE LIBRARY

WEE

PROJECT MAJOR CASE STUDY DWG TITLE

TYPIC SECT SEAL & S

| ILE                 |                               |                                         |  |  |  |  |
|---------------------|-------------------------------|-----------------------------------------|--|--|--|--|
| CAL BAY ELI<br>FION | AL BAY ELEVATION + WALL<br>ON |                                         |  |  |  |  |
| SIGNATURE           | DATE:                         | 2017 05 26                              |  |  |  |  |
|                     | PROJECT NO.                   | YYYY_NN                                 |  |  |  |  |
|                     | DRAWING BY:                   | YING REN                                |  |  |  |  |
|                     | CHK BY:                       |                                         |  |  |  |  |
|                     | DWG NO:                       |                                         |  |  |  |  |
|                     | A-20                          | 2.00                                    |  |  |  |  |
|                     | CADD FILE NO.                 | A C C C C C C C C C C C C C C C C C C C |  |  |  |  |
|                     |                               |                                         |  |  |  |  |