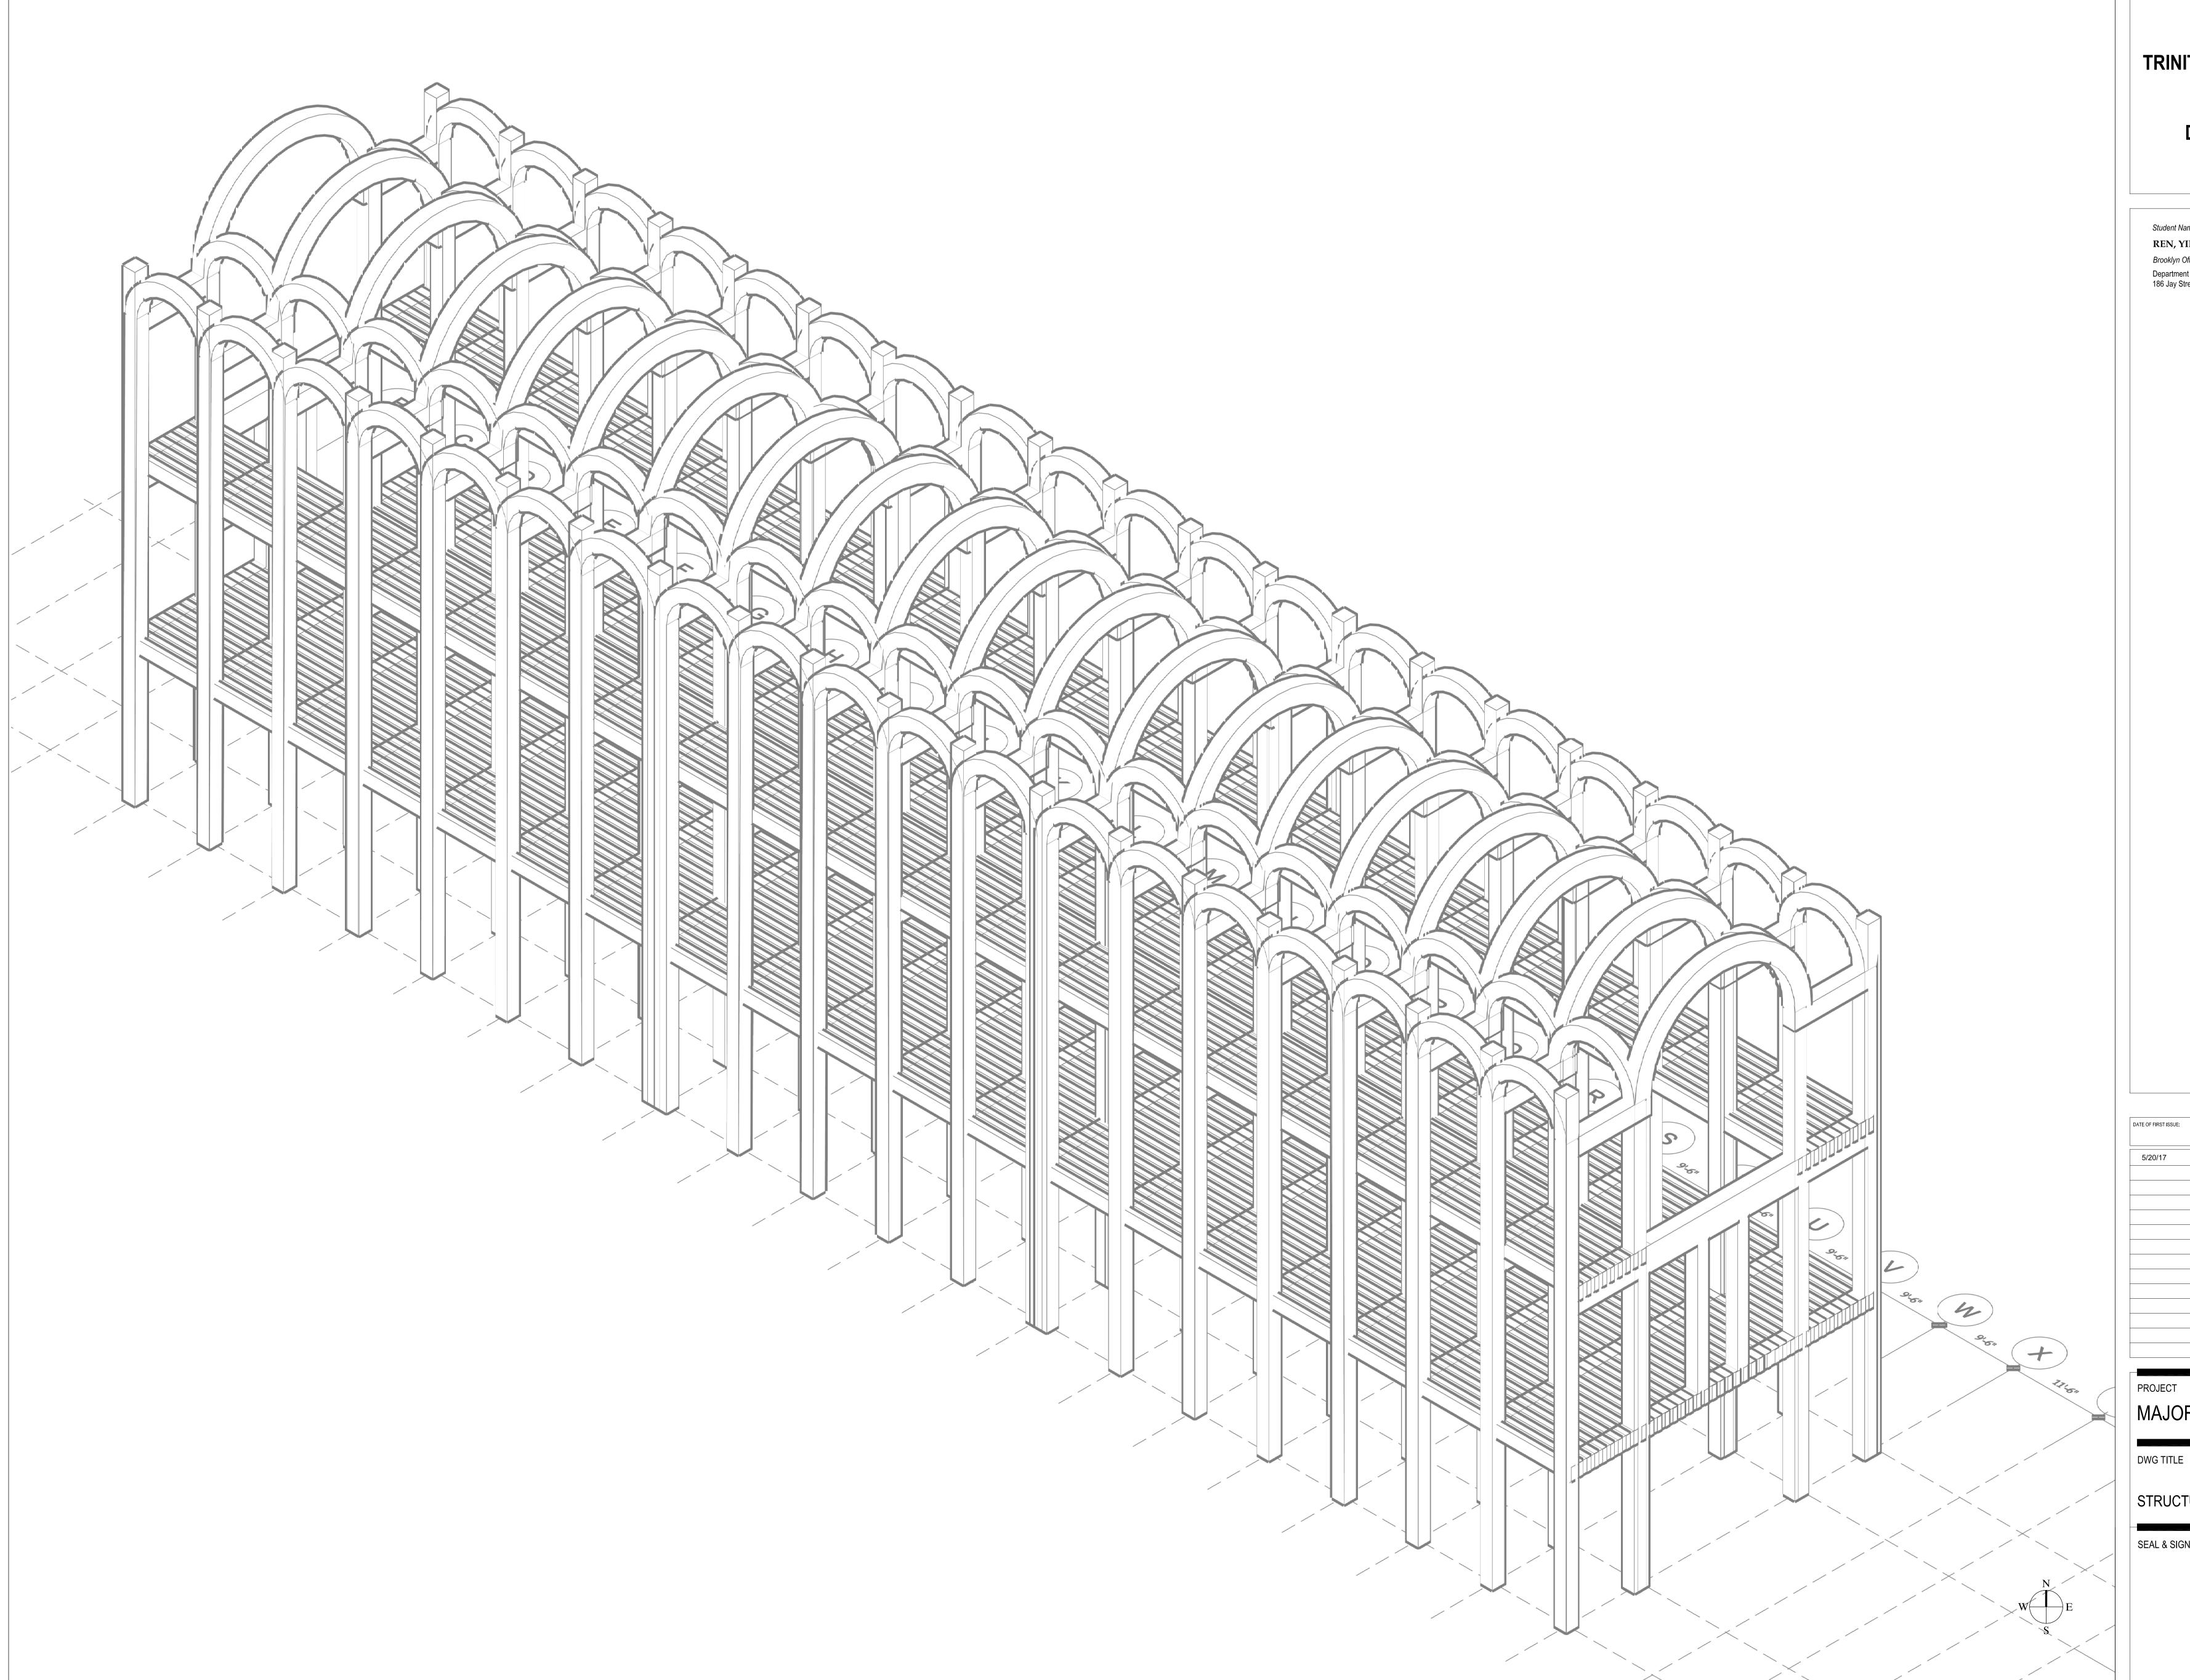

#### TRINITY COLLEGE LIBRARY College Street, Dublin City Centre

Student Name: REN, YING Brooklyn Office: Department of Architectural Technology 186 Jay Street, Brooklyn New York

> SSUE: MONTH DD, YYYY

PROJECT MAJOR CASE STUDY DWG TITLE STRUCTURAL ISO SEAL & SIGNATURE DATE: 2017 05 26 PROJECT NO. YYYY\_NN DRAWING BY: YING REN CHK BY: JAM / TMA DWG NO: S-101.00\_XXXX PAGE 2 OF A

# TRINITY COLLEGE LIBRARY College Street, Dublin City Centre

Student Name: REN, YING Brooklyn Office: Department of Architectural Technology 186 Jay Street, Brooklyn New York

MONTH DD, YYYY

MAJOR CASE STUDY STRUCTURAL ISO SEAL & SIGNATURE 2017 05 26 PROJECT NO. YYYY\_NN YING REN DRAWING BY: JAM / TMA CHK BY: DWG NO: S-101.00 CADD FILE NO. PAGE XXX-101.00\_XXXX 2 OF A