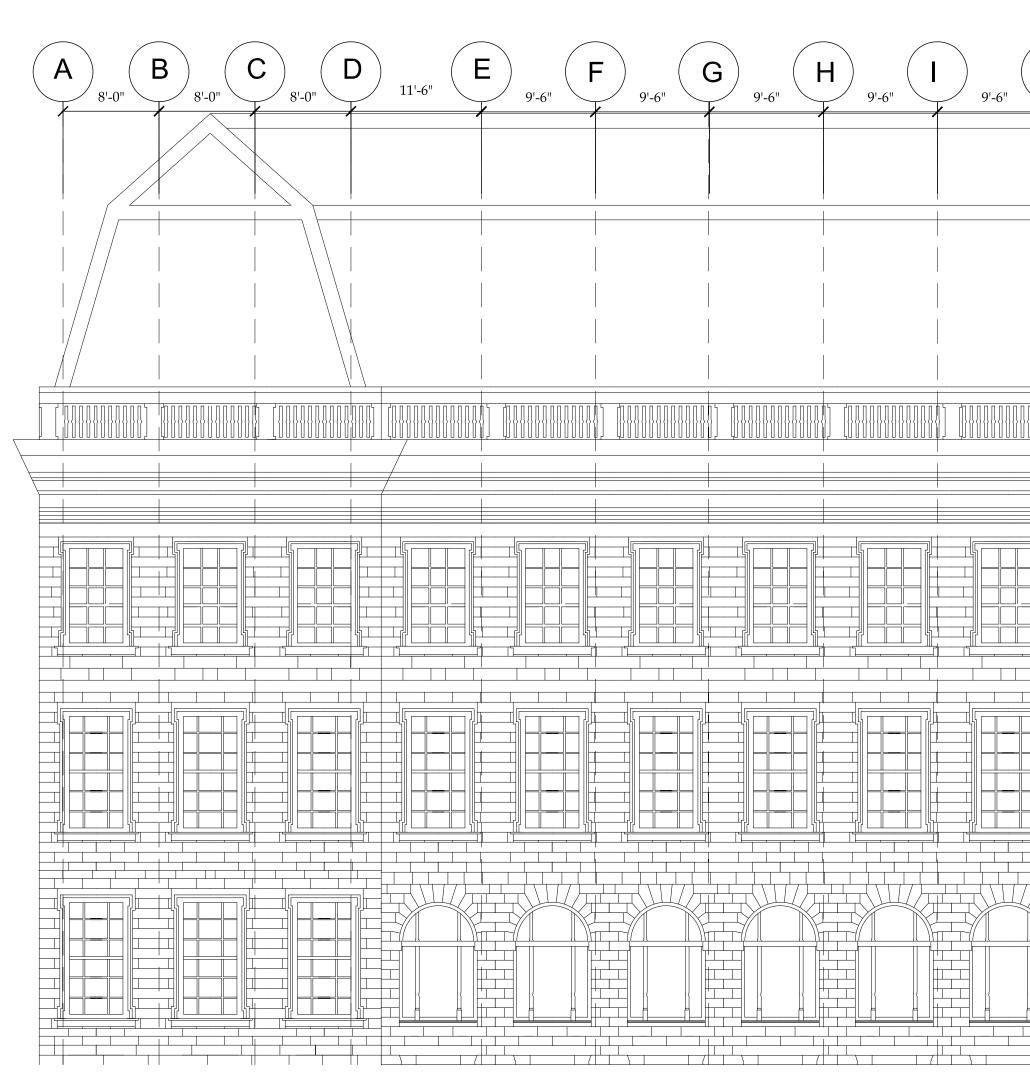

## TRINITY COLLEGE LIBRARY College Street, Dublin City Centre

Student Name: REN, YING Brooklyn Office: Department of Architectural Technology 186 Jay Street, Brooklyn New York

MONTH DD, YYYY

MAJOR CASE STUDY **BUILDING ELEVATION** DATE: 2017 05 26 SEAL & SIGNATURE PROJECT NO. YYYY\_NN YING REN DRAWING BY: CHK BY: DWG NO: A-201.00 CADD FILE NO.PAGEXXX-101.00\_XXXX1 OF C