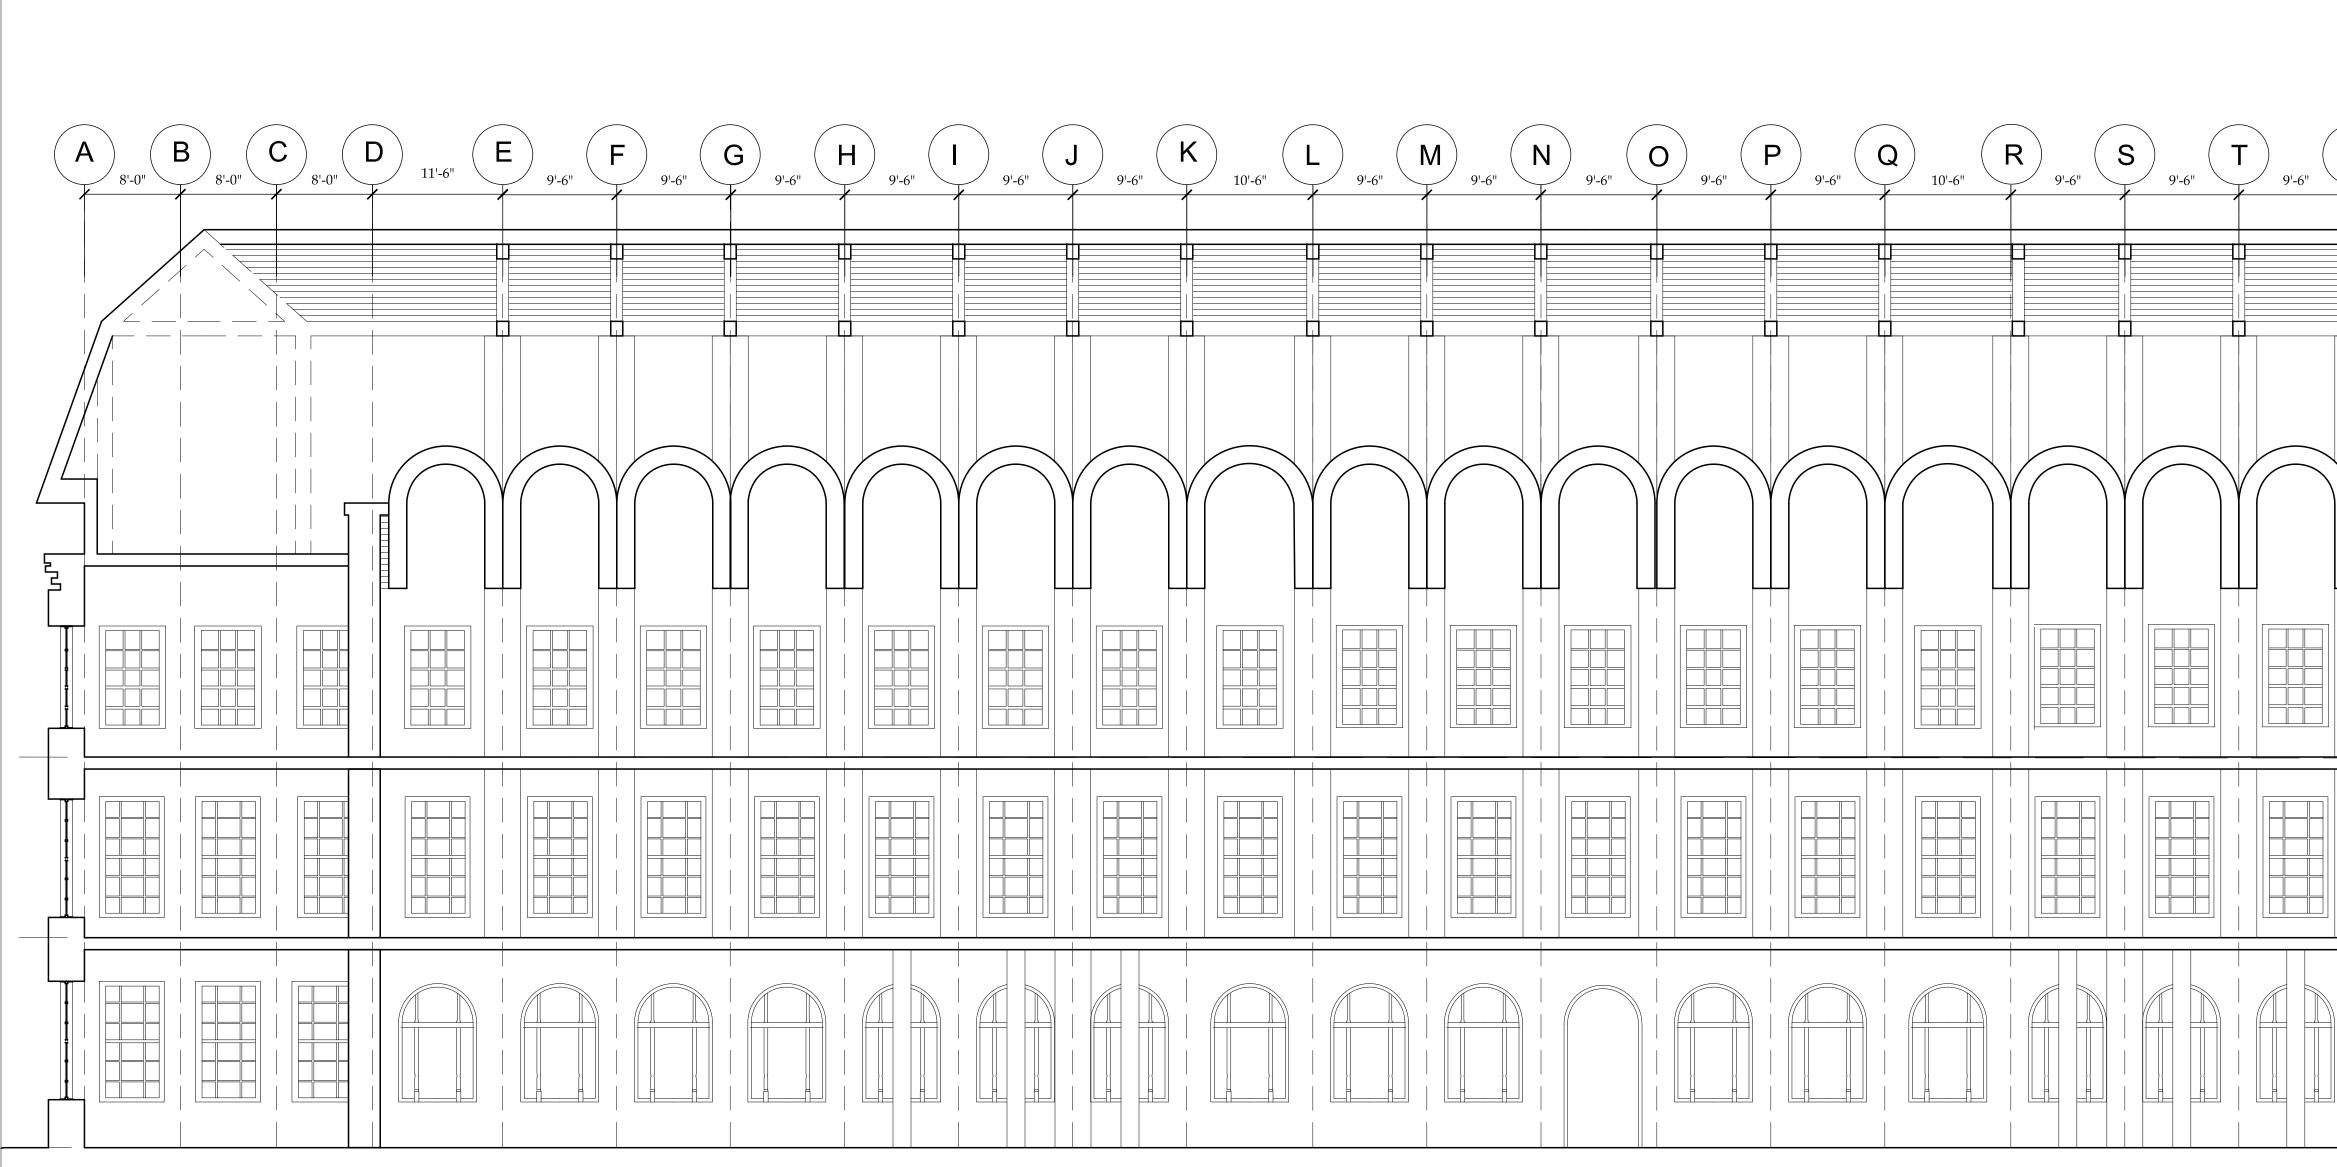

## TRINITY COLLEGE LIBRARY College Street, Dublin City Centre

Student Name: REN, YING Brooklyn Office: Department of Architectural Technology 186 Jay Street, Brooklyn New York

MONTH DD, YYYY

MAJOR CASE STUDY **BUILDING ELEVATION** DATE: 2017 05 26 SEAL & SIGNATURE PROJECT NO. YYYY\_NN YING REN DRAWING BY: CHK BY: DWG NO: A-201.00 CADD FILE NO.PAGEXXX-101.00\_XXXX1 OF C