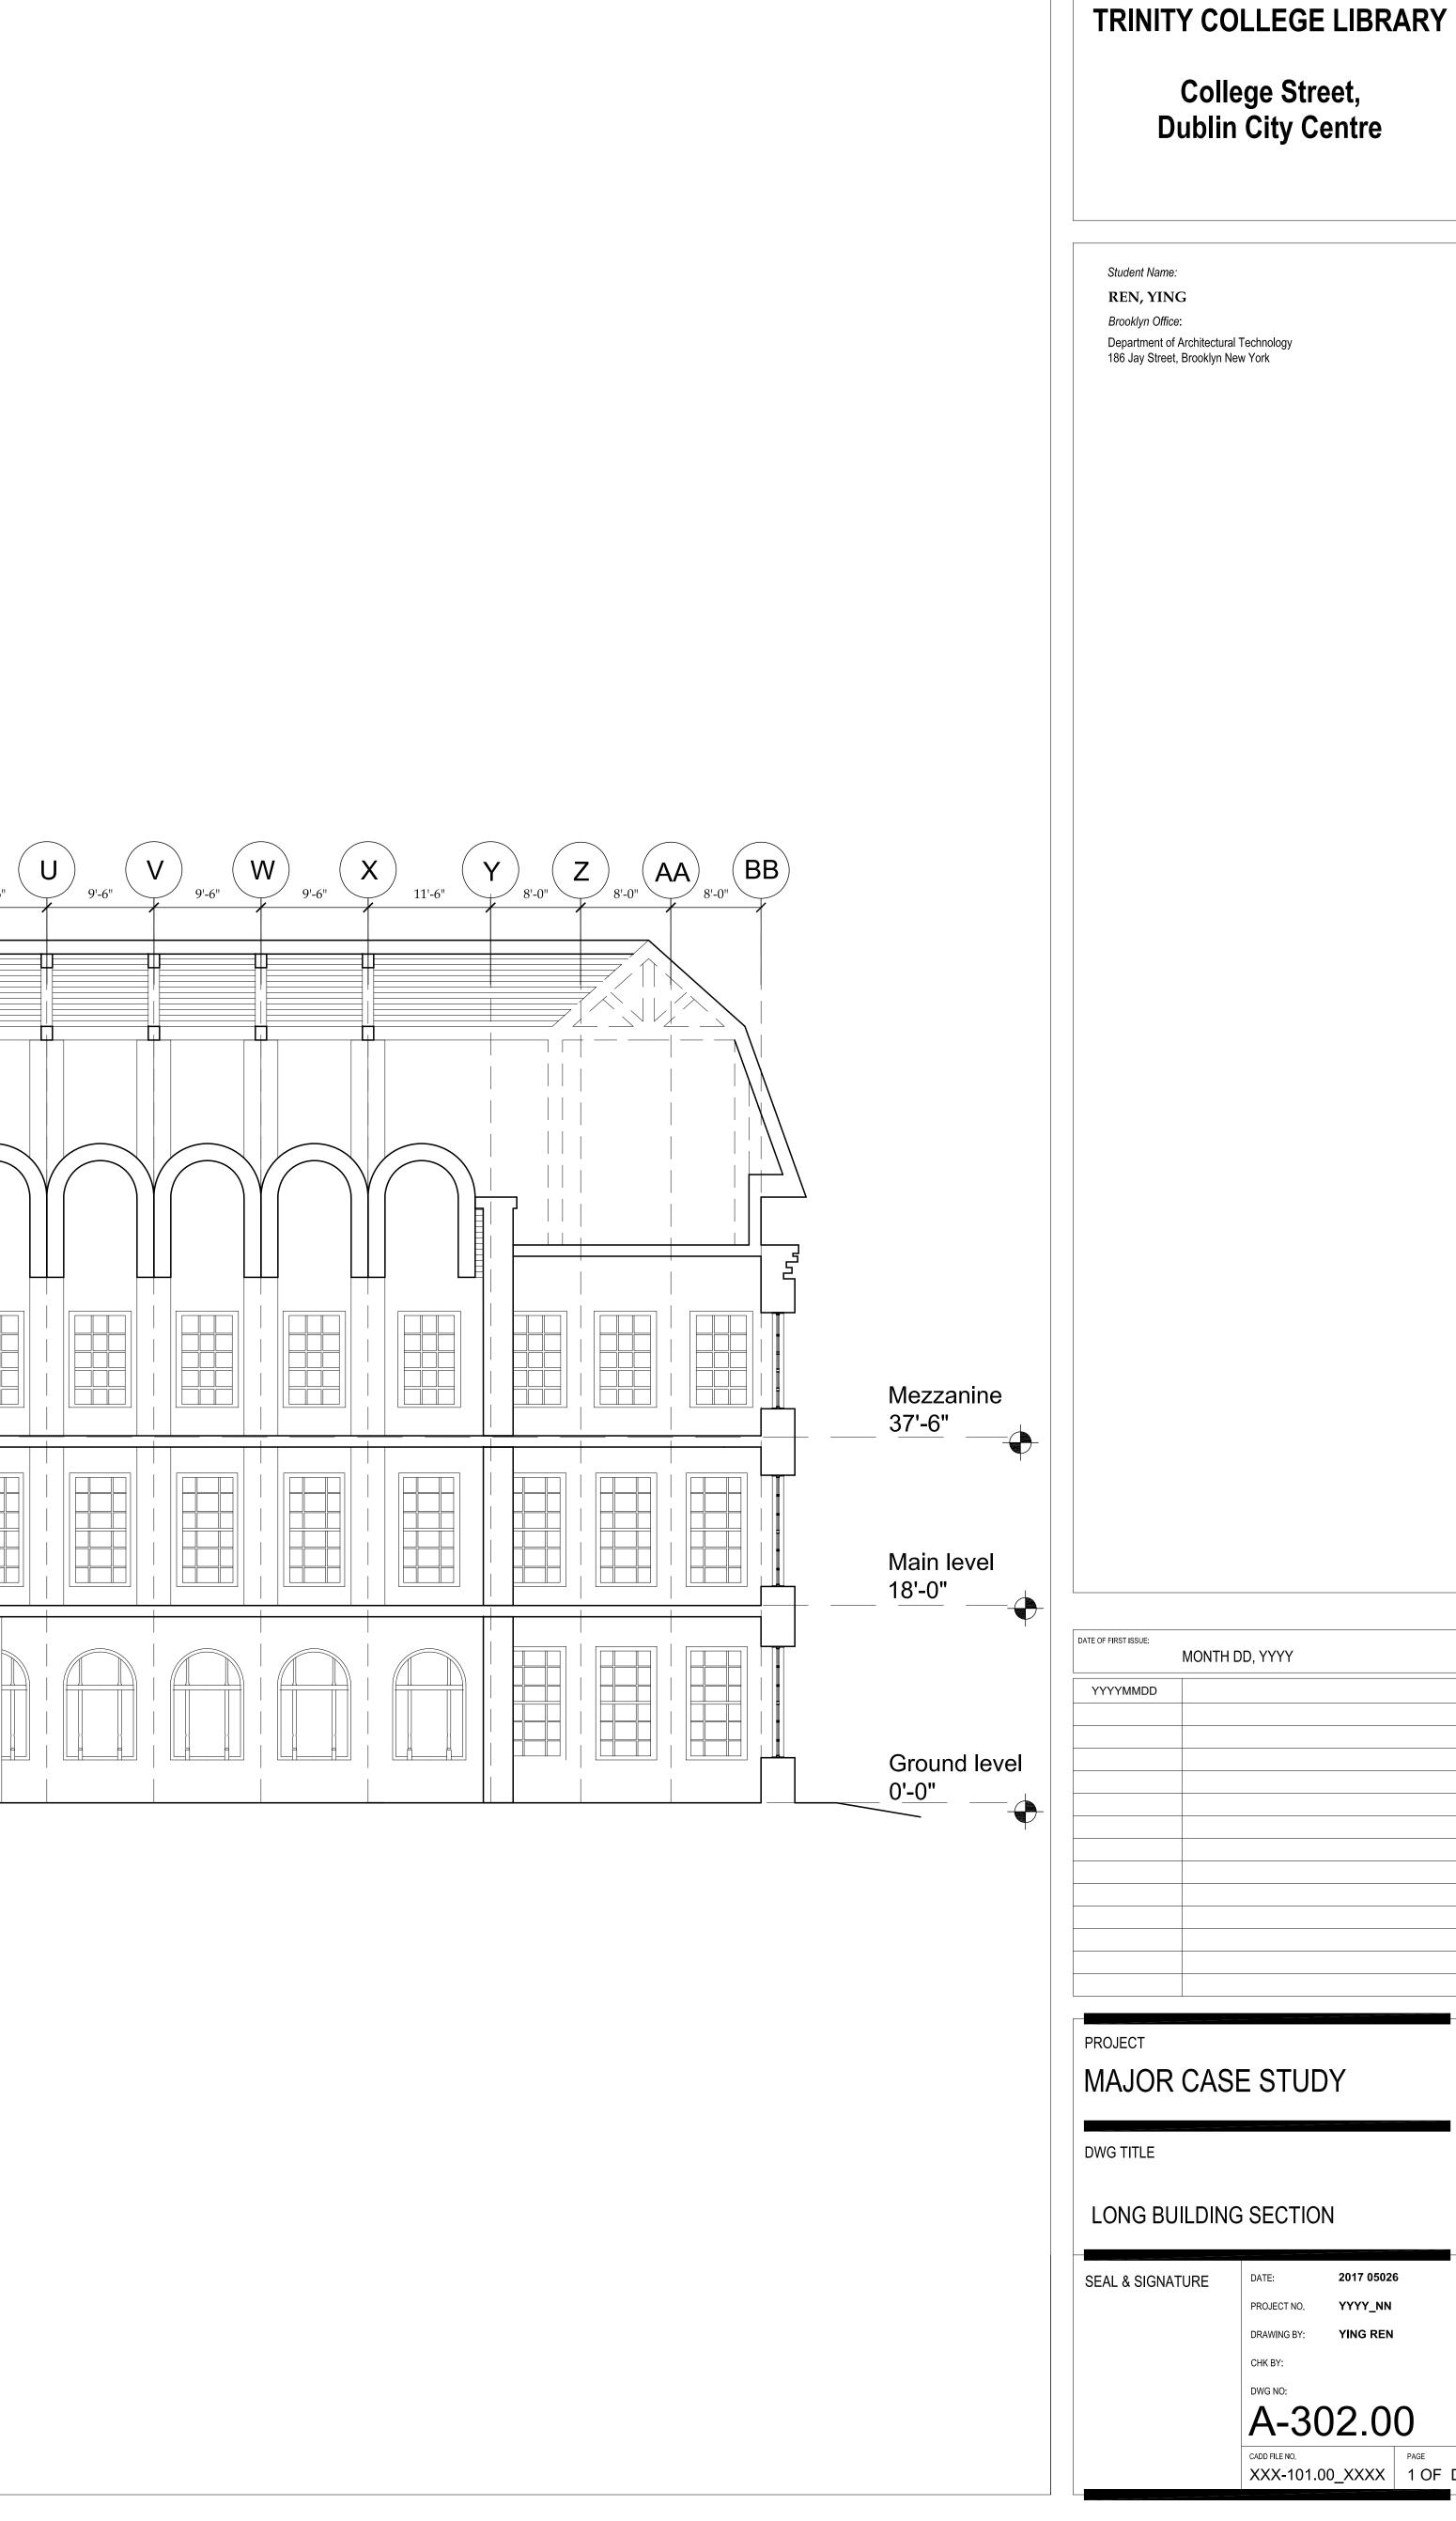

College Street, Dublin City Centre Student Name: REN, YING

| MAJOR CASE STUDY      |               |               |  |  |  |  |  |
|-----------------------|---------------|---------------|--|--|--|--|--|
| DWG TITLE             |               |               |  |  |  |  |  |
| LONG BUILDING SECTION |               |               |  |  |  |  |  |
| SEAL & SIGNATURE      | DATE:         | 2017 05026    |  |  |  |  |  |
|                       | PROJECT NO.   | YYYY_NN       |  |  |  |  |  |
|                       | DRAWING BY:   | YING REN      |  |  |  |  |  |
|                       | СНК ВҮ:       |               |  |  |  |  |  |
|                       | DWG NO:       |               |  |  |  |  |  |
|                       | A-30          | )2.00         |  |  |  |  |  |
|                       | CADD FILE NO. | 0_XXXX 1 OF D |  |  |  |  |  |
|                       |               |               |  |  |  |  |  |