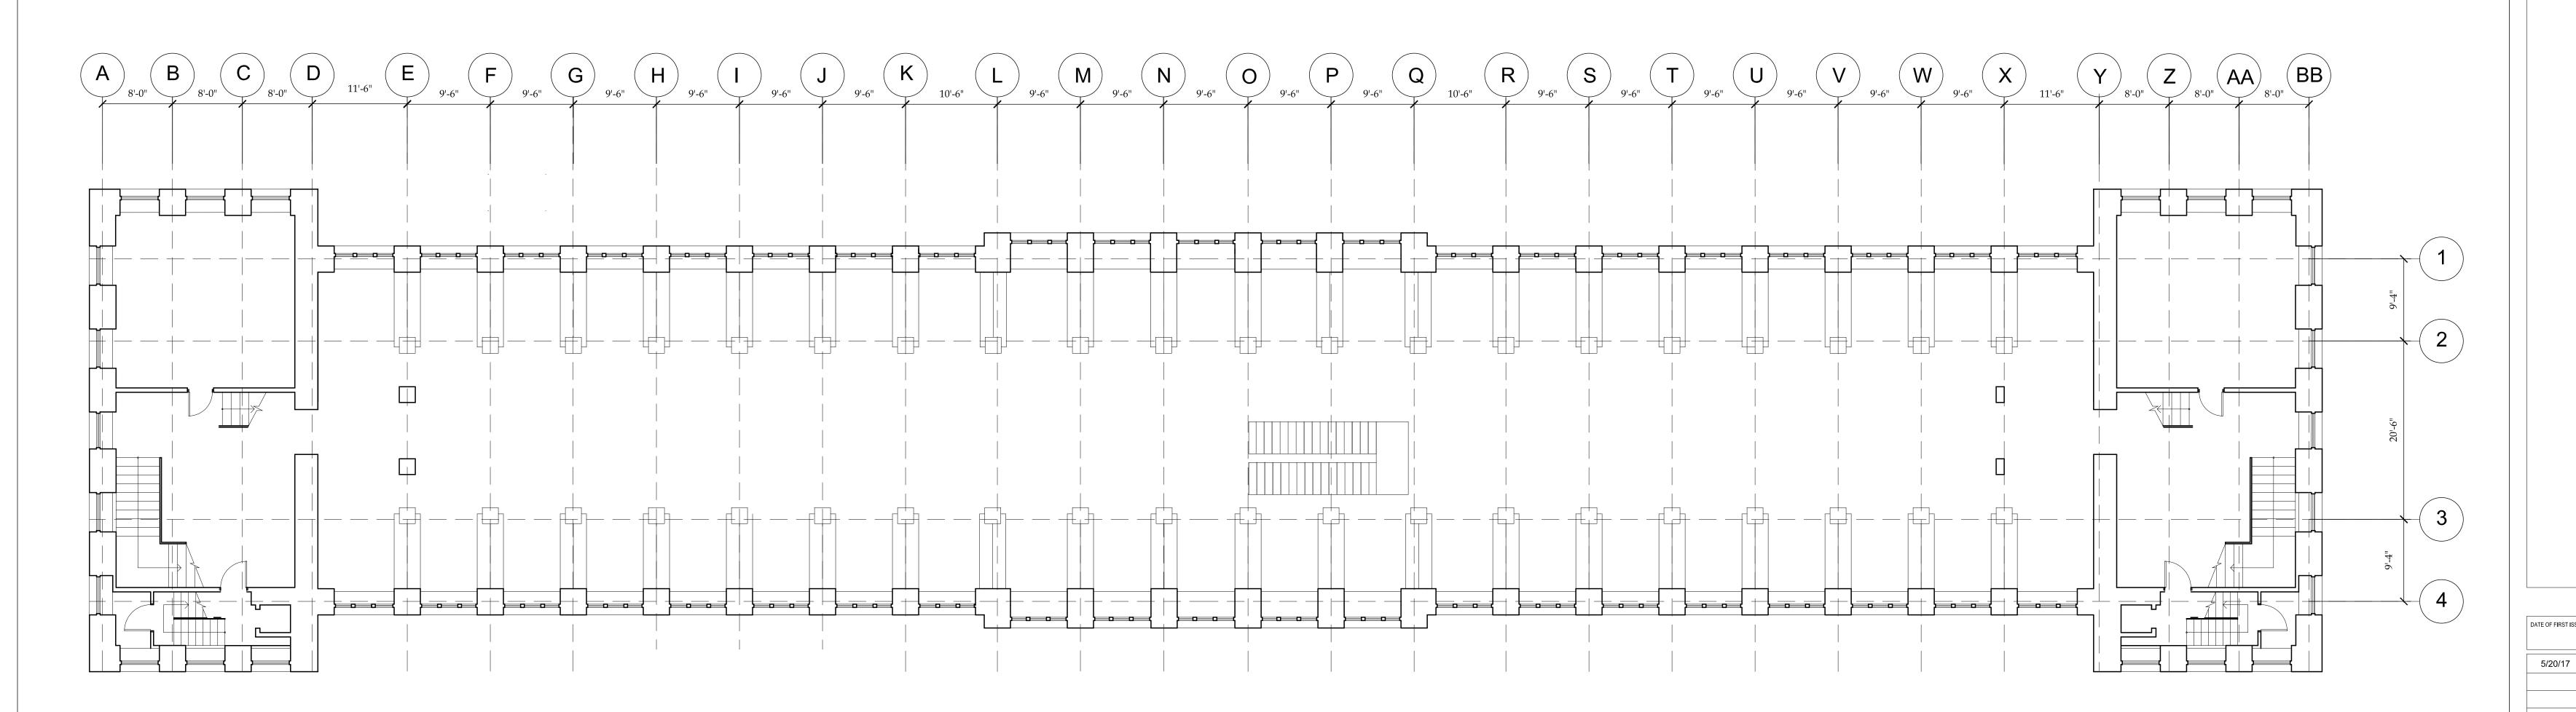

# TRINITY COLLEGE LIBRARY College Street, Dublin City Centre

DWG TITLE FIRST FLOOR PLAN SEAL & SIGNATURE DATE: 2017 05 26 PROJECT NO. YYYY\_NN YING REN DRAWING BY: JAM / TMA CHK BY: DWG NO: A-101.00 CADD FILE NO. PAGE XXX-101.00\_XXXX 2 OF B