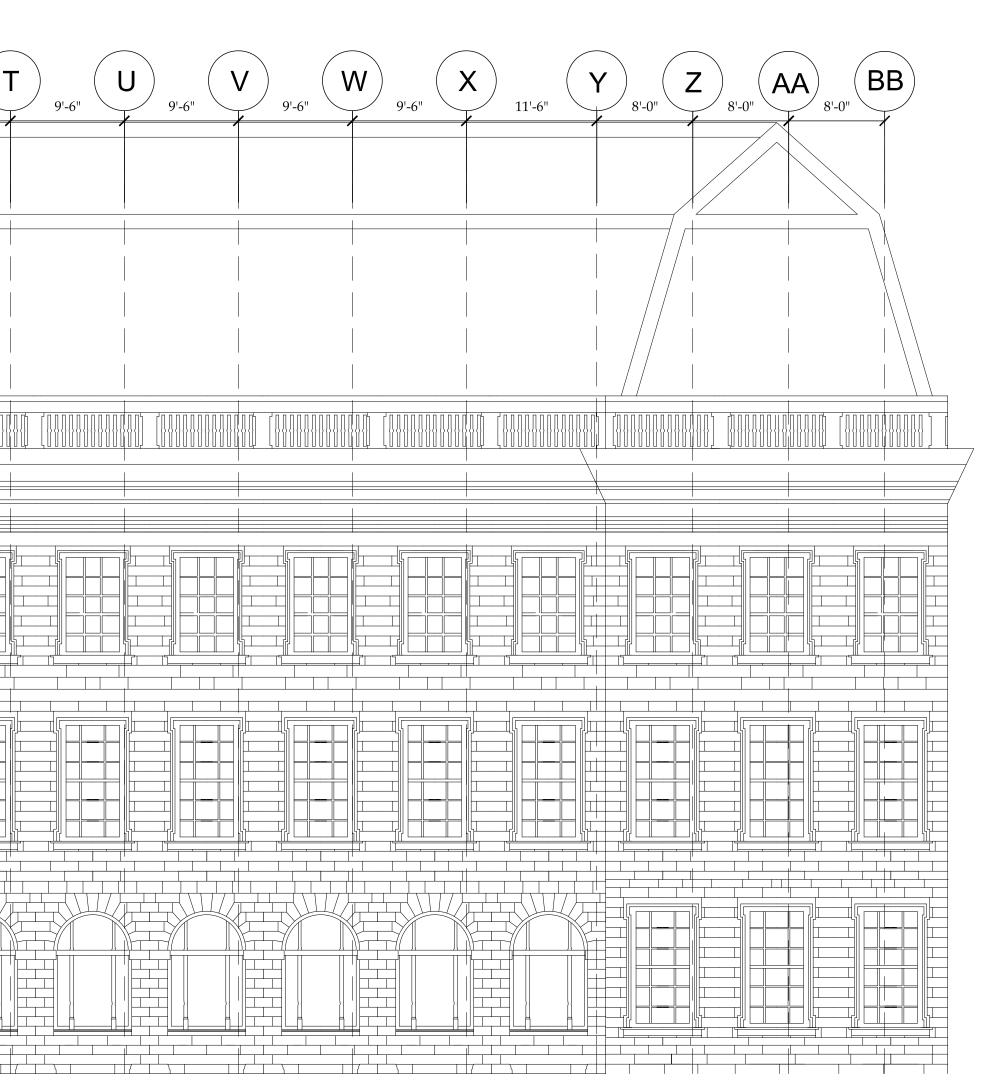

TRINITY COLLEGE LIBRARY

WEE

PROJECT MAJOR CASE STUDY DWG TITLE

TYPIC SECT SEAL & S

| ILE                 |                               |                                         |  |  |  |  |
|---------------------|-------------------------------|-----------------------------------------|--|--|--|--|
| CAL BAY ELI<br>FION | AL BAY ELEVATION + WALL<br>ON |                                         |  |  |  |  |
| SIGNATURE           | DATE:                         | 2017 05 26                              |  |  |  |  |
|                     | PROJECT NO.                   | YYYY_NN                                 |  |  |  |  |
|                     | DRAWING BY:                   | YING REN                                |  |  |  |  |
|                     | CHK BY:                       |                                         |  |  |  |  |
|                     | DWG NO:                       |                                         |  |  |  |  |
|                     | A-20                          | 2.00                                    |  |  |  |  |
|                     | CADD FILE NO.                 | A C C C C C C C C C C C C C C C C C C C |  |  |  |  |
|                     |                               |                                         |  |  |  |  |