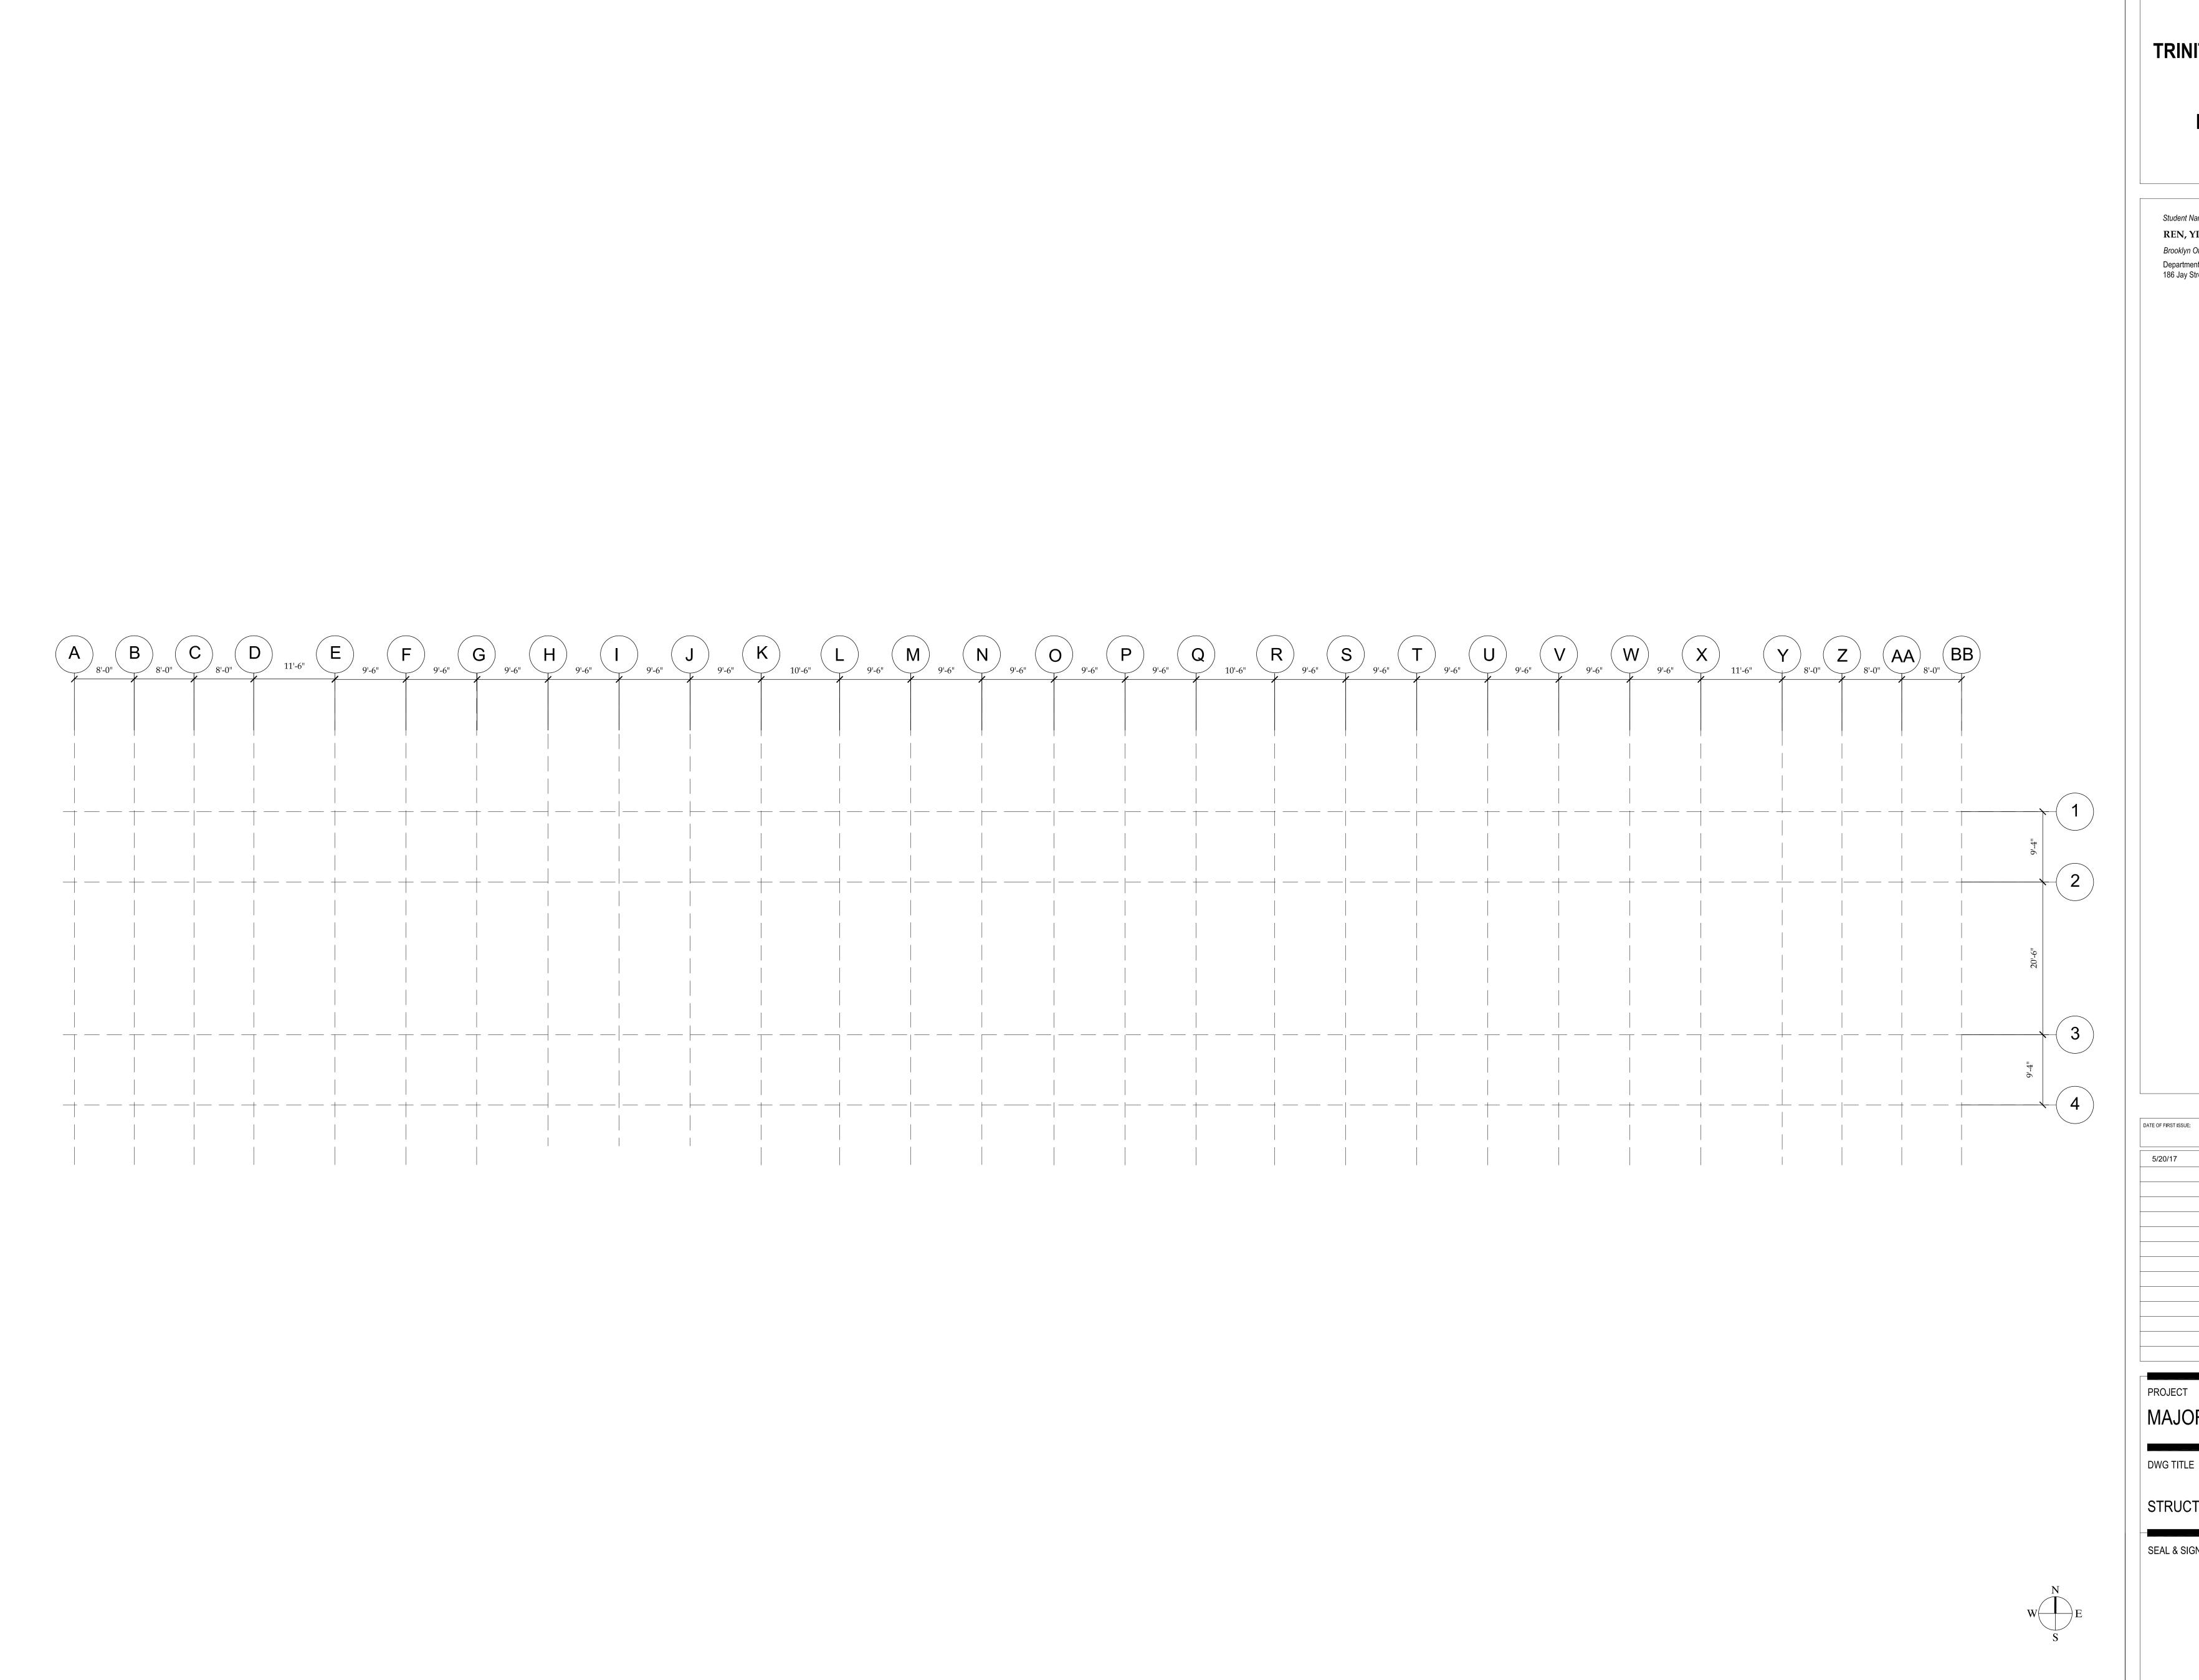

# TRINITY COLLEGE LIBRARY College Street, Dublin City Centre

Student Name: REN, YING Brooklyn Office: Department of Architectural Technology 186 Jay Street, Brooklyn New York

MONTH DD, YYYY

MAJOR CASE STUDY STRUCTURAL GRID SEAL & SIGNATURE 2017 05 26 PROJECT NO. YYYY\_NN YING REN DRAWING BY: JAM / TMA CHK BY: DWG NO: S-100.00 CADD FILE NO. PAGE XXX-101.00\_XXXX 1 OF A