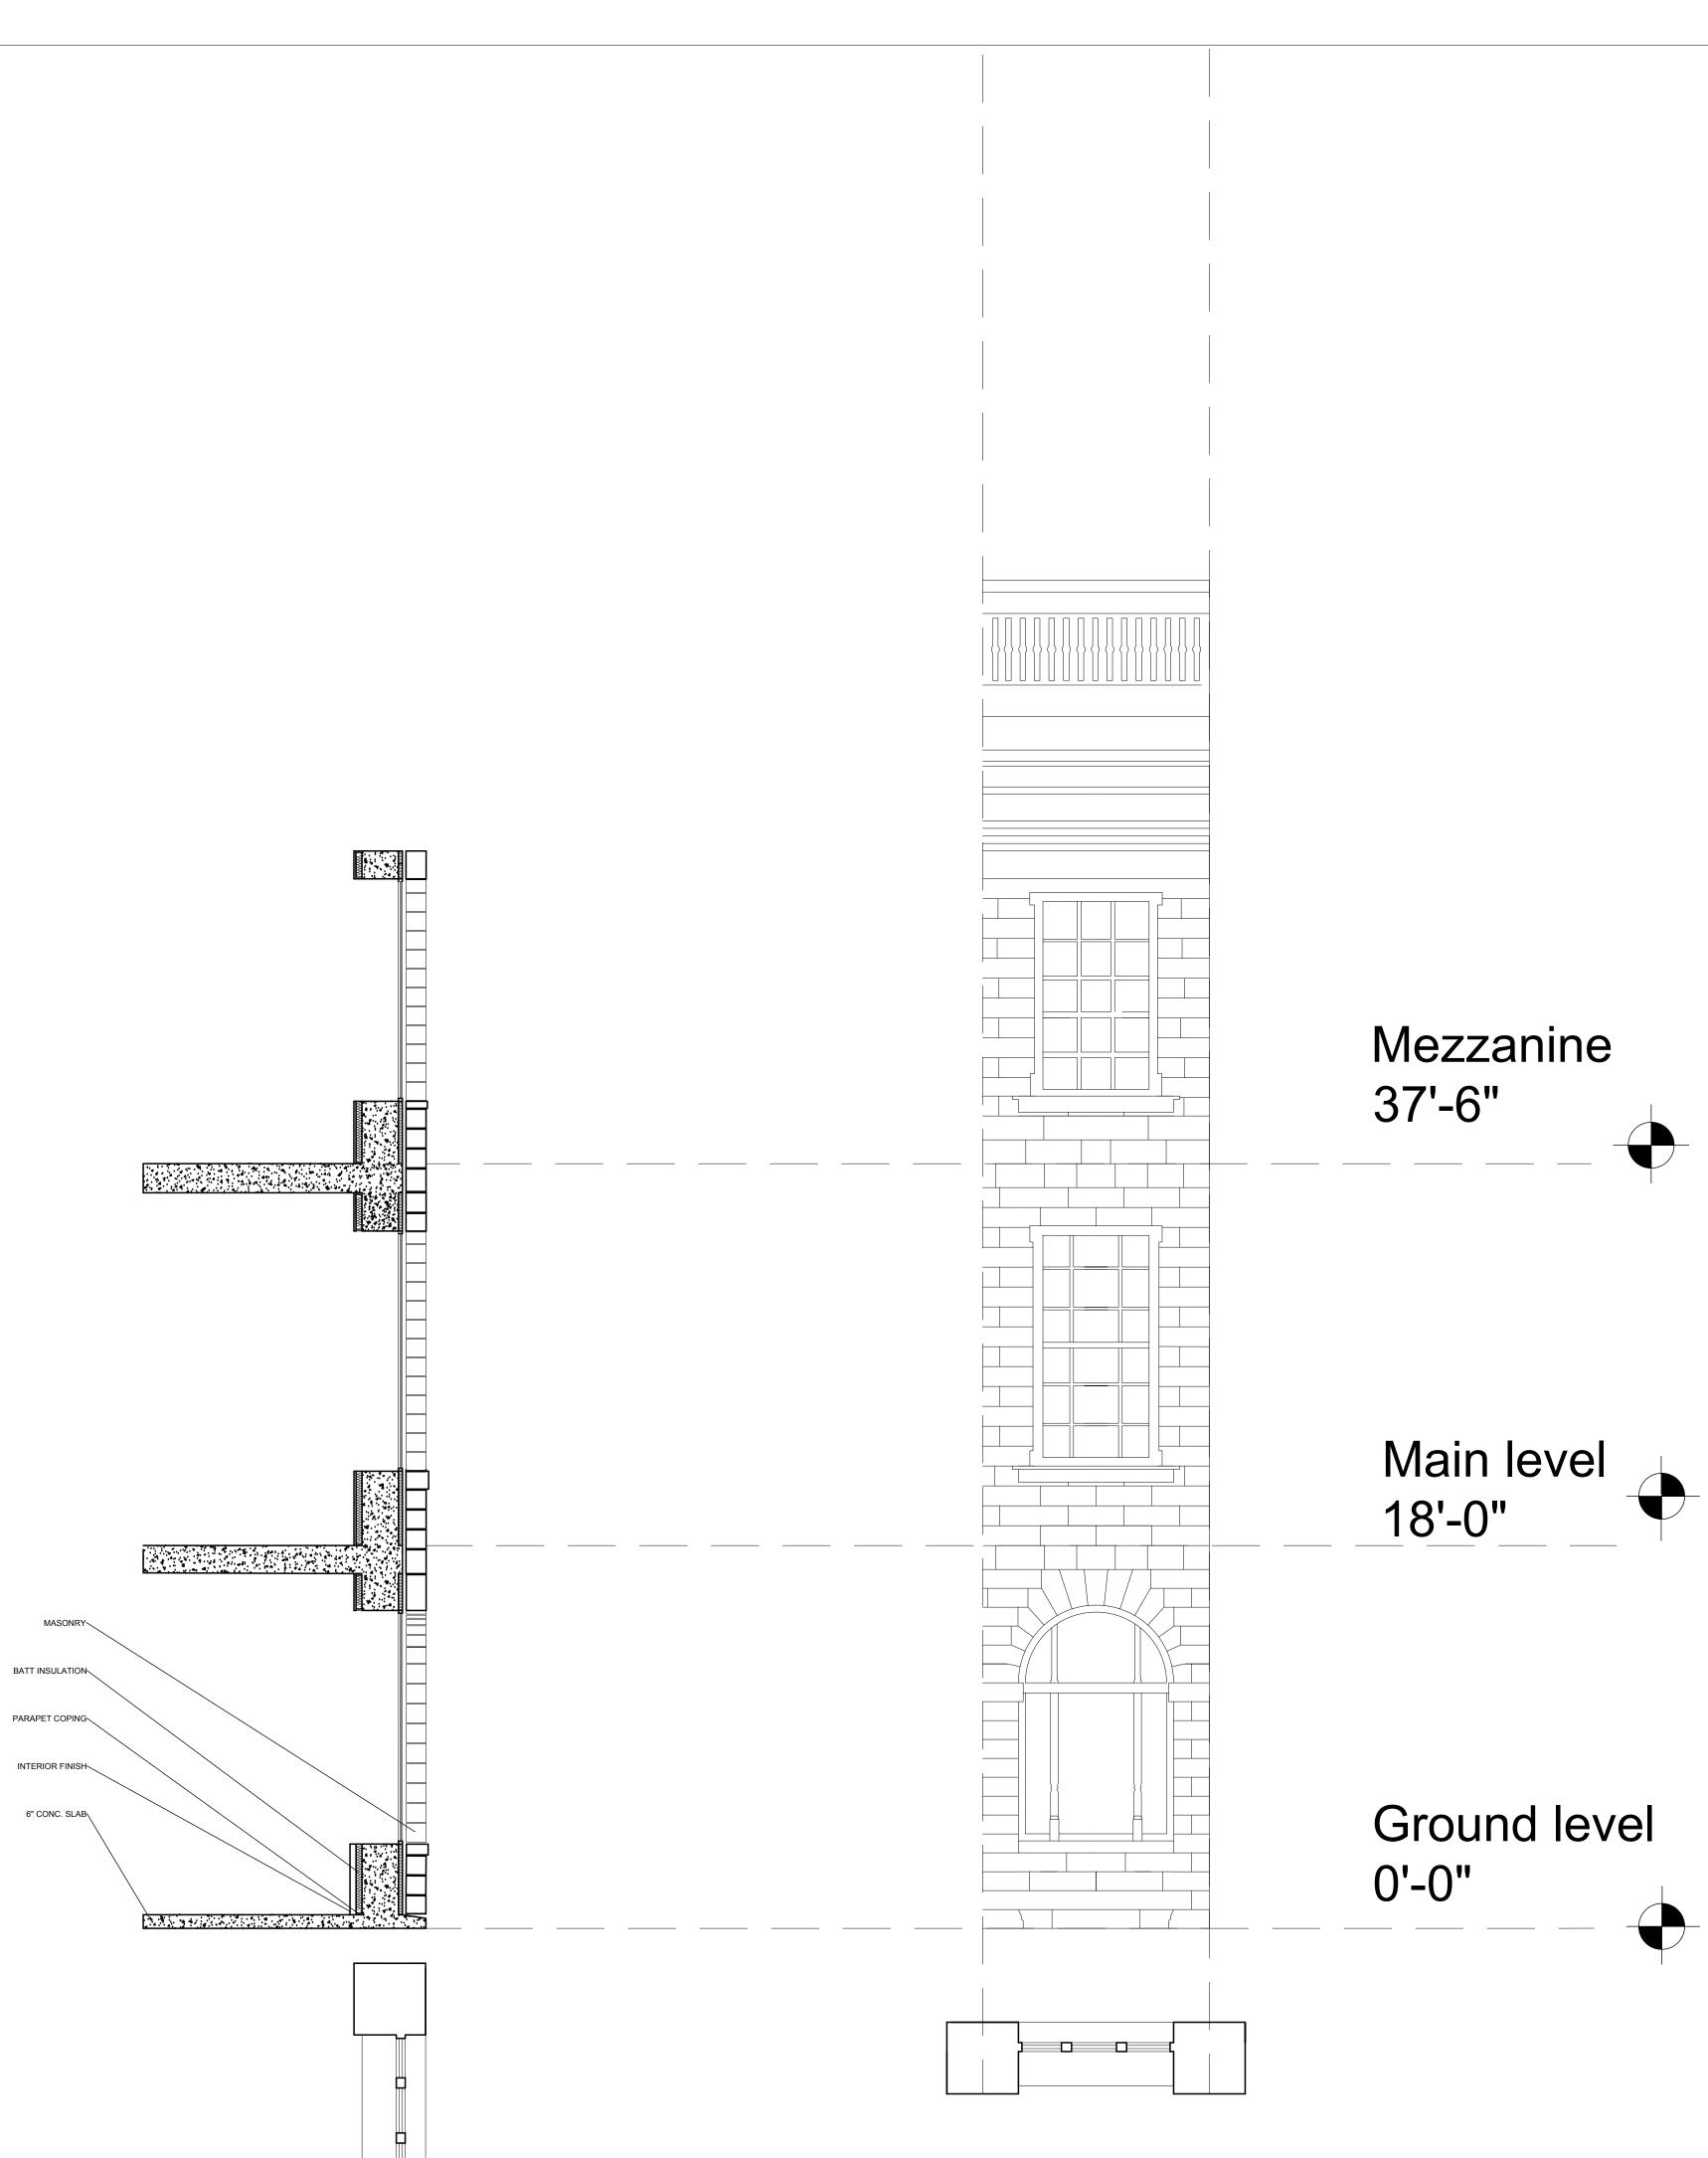

TRINITY COLLEGE LIBRARY

WEE

PROJECT MAJOR CASE STUDY DWG TITLE

TYPIC SECT SEAL & S

| ILE                 |                               |                                         |  |  |  |  |
|---------------------|-------------------------------|-----------------------------------------|--|--|--|--|
| CAL BAY ELI<br>FION | AL BAY ELEVATION + WALL<br>ON |                                         |  |  |  |  |
| SIGNATURE           | DATE:                         | 2017 05 26                              |  |  |  |  |
|                     | PROJECT NO.                   | YYYY_NN                                 |  |  |  |  |
|                     | DRAWING BY:                   | YING REN                                |  |  |  |  |
|                     | CHK BY:                       |                                         |  |  |  |  |
|                     | DWG NO:                       |                                         |  |  |  |  |
|                     | A-20                          | 2.00                                    |  |  |  |  |
|                     | CADD FILE NO.                 | A C C C C C C C C C C C C C C C C C C C |  |  |  |  |
|                     |                               |                                         |  |  |  |  |

DATE OF FIRST ISSUE: YYYYMMI \_\_\_\_\_ \_\_\_\_\_ 

> PROJECT

SHOR

SEAL & S

| RT SECTION |               |            |                |  |  |  |  |
|------------|---------------|------------|----------------|--|--|--|--|
| SIGNATURE  | DATE:         | 2017 06 26 |                |  |  |  |  |
|            | PROJECT NO.   | YYYY_NN    |                |  |  |  |  |
|            | DRAWING BY:   | YING REN   |                |  |  |  |  |
|            | CHK BY:       |            |                |  |  |  |  |
|            | DWG NO:       |            |                |  |  |  |  |
|            | A-30          | 1.0        | 0              |  |  |  |  |
|            | CADD FILE NO. | _xxxx      | PAGE<br>1 OF D |  |  |  |  |