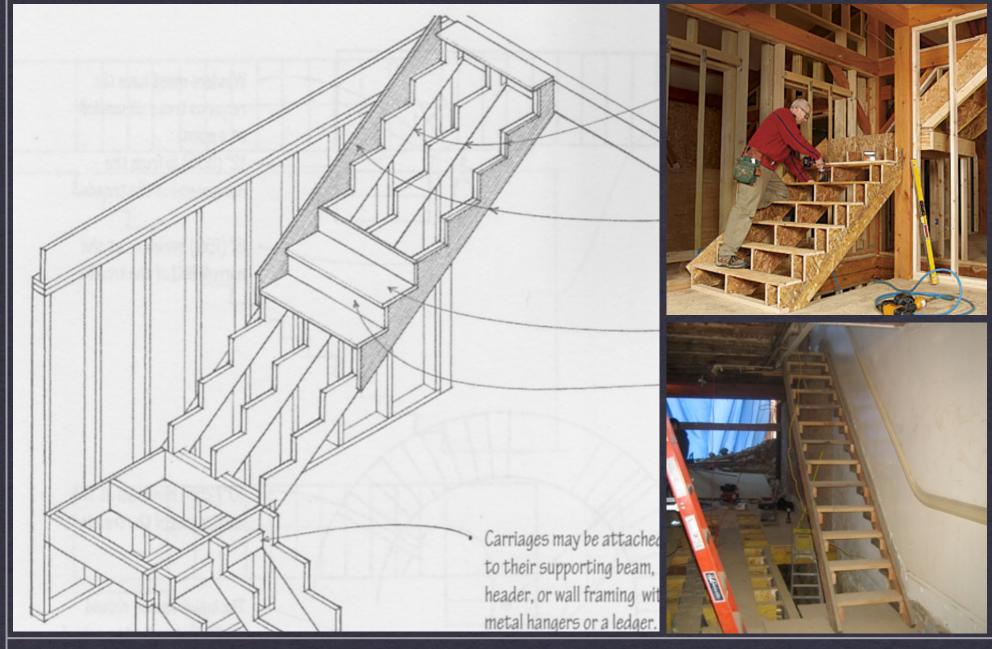

**Professor Montgomery** 

connections

**Professor Montgomery** 

building the frame \_stairs

**Professor Montgomery** 

building the frame \_sheathing

**Professor Montgomery** 

building the frame \_sheathing