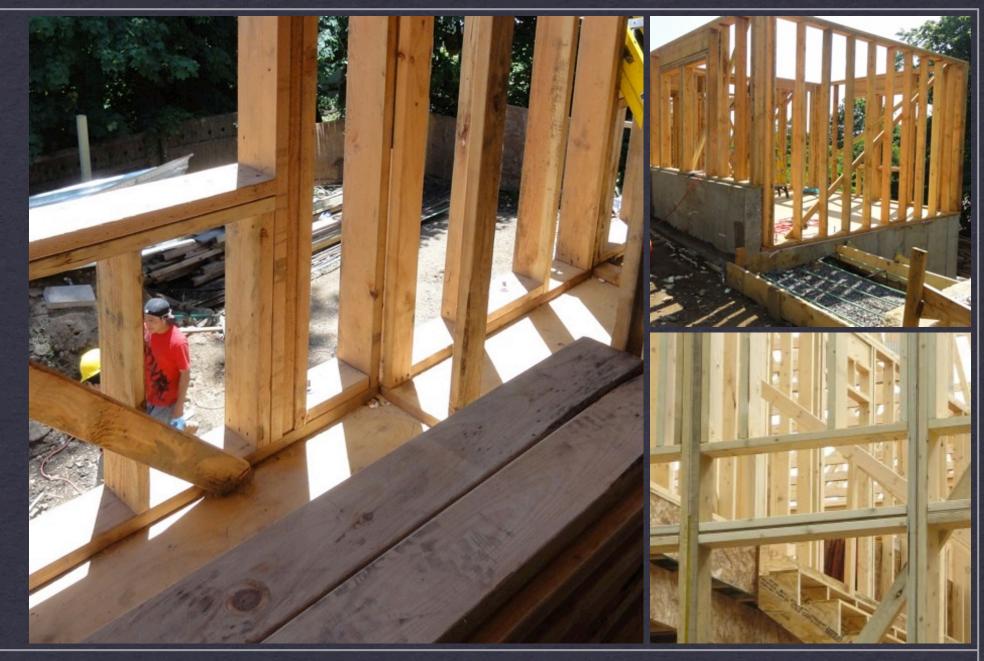

- \* building the frame:
  - \* stairs
  - \* sheathing
  - \* roofs
  - \* interiors

**Professor Montgomery** 

building the frame \_floors

**Professor Montgomery** 

framed walls

**Professor Montgomery** 

framed walls

**Professor Montgomery** 

framed walls

**Professor Montgomery** 

framed walls

**Professor Montgomery** 

openings in framed walls

**Professor Montgomery** 

connections