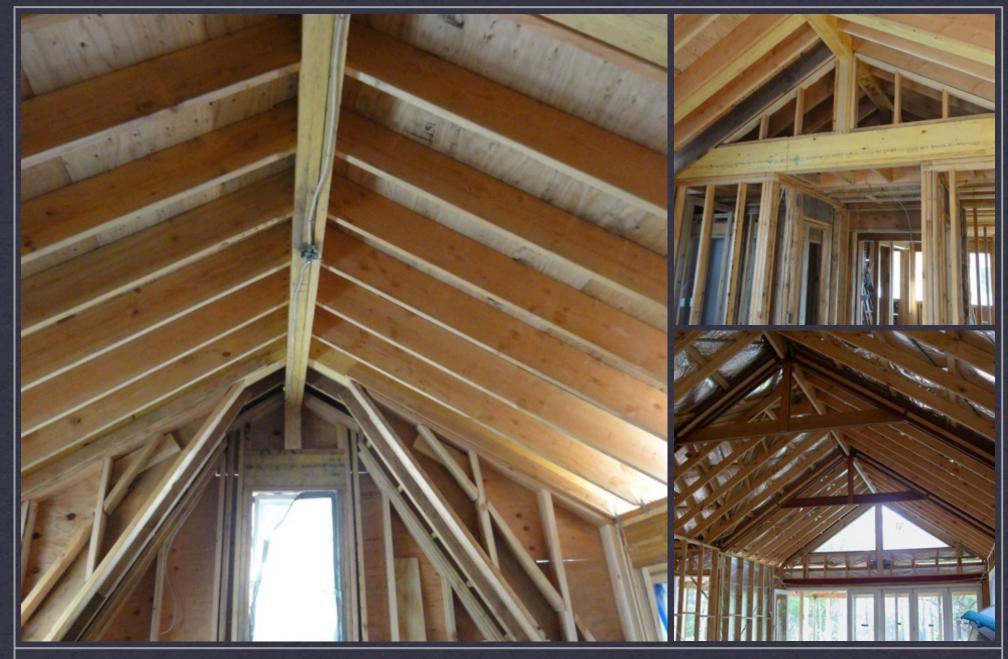

building the frame \_roofs

**Professor Montgomery** 

building the frame \_roofs

**Professor Montgomery** 

building the frame \_roofs

**Professor Montgomery** 

building the frame \_roofs

**Professor Montgomery** 