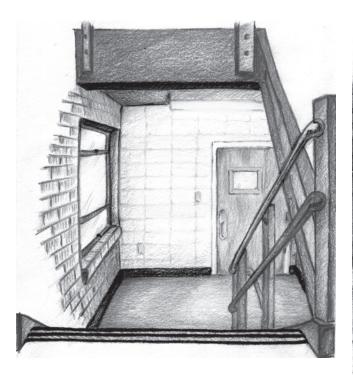

## Drawing 4: Space Defined By Materials

Architecture is enriched by quality of materials. The nature of the materials provide color, texture and pattern to architectural surfaces. In addition, the design of how materials come together and join is an important decision that affects both functional and aesthetic issues.

The goal of this drawing is to capture the experiential impact of materials as they come together to support the expressive impact of architectural space.

Subject: Architectural Space.

Material: Open. Media: Open.

Graphic Language: Open.

Value Patterns: Open.

Drawings: Left to Right & Top to Bottom Evette garcia, Jennifer Timmons Timothy Alatorre