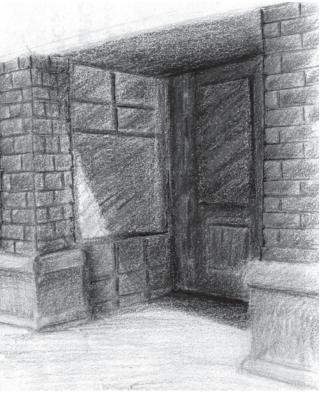

## Drawing 4: Space Defined By Materials

Architecture is enriched by quality of materials. The nature of the materials provide color, texture and pattern to architectural surfaces. In addition, the design of how materials come together and join is an important decision that affects both functional and aesthetic issues.

The goal of this drawing is to capture the experiential impact of materials as they come together to support the expressive impact of architectural space.

Subject: Architectural Space.

Material: Open. Media: Open.

Graphic Language: Open.

Value Patterns: Open.

Drawings: Left to Right & Top to Bottom Evette garcia, Jennifer Timmons Timothy Alatorre