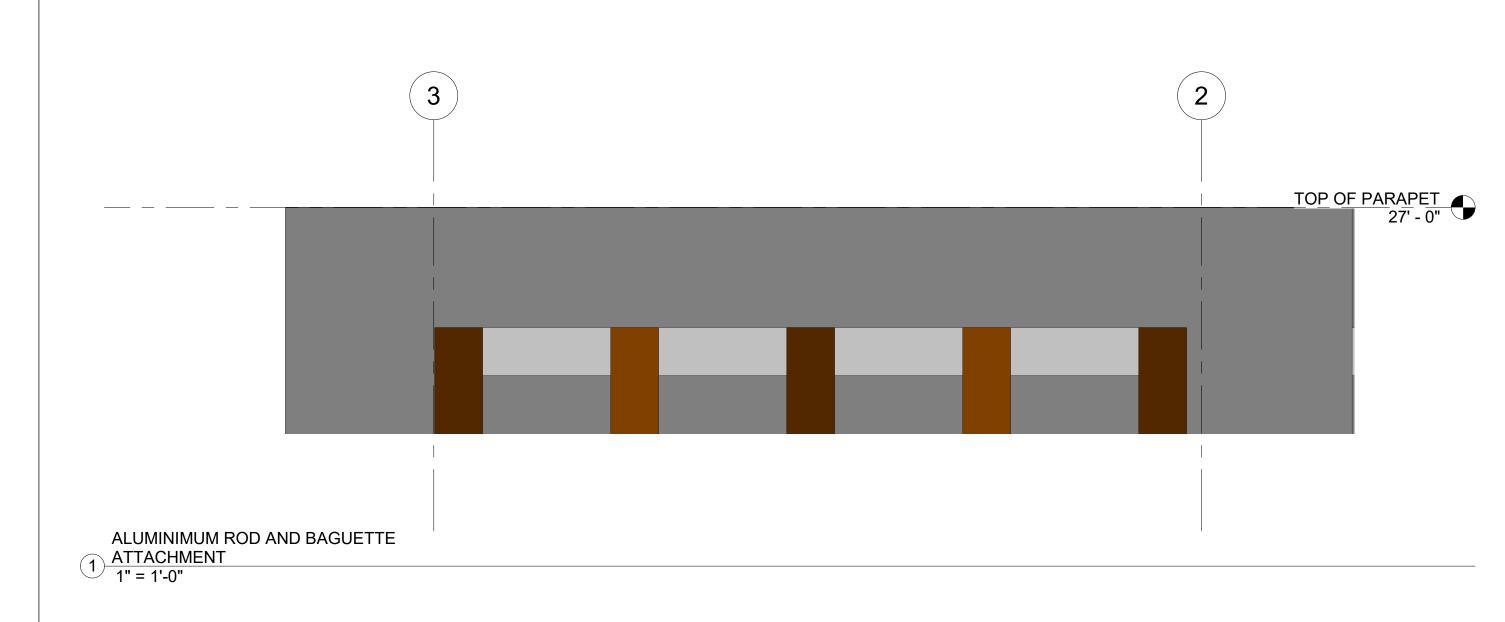

5 OPAQUE SW ISO

3 <u>LEVEL 1 GROUND - Opaque</u> 1/2" = 1'-0"







5 WALL PLAN OPAQUE 1 1/2" = 1'-0"



\_\_\_\_\_



4 WINDOW AND PARAPET DETAIL

|  | WORLD<br>ARCHITECTURE<br>FIRM