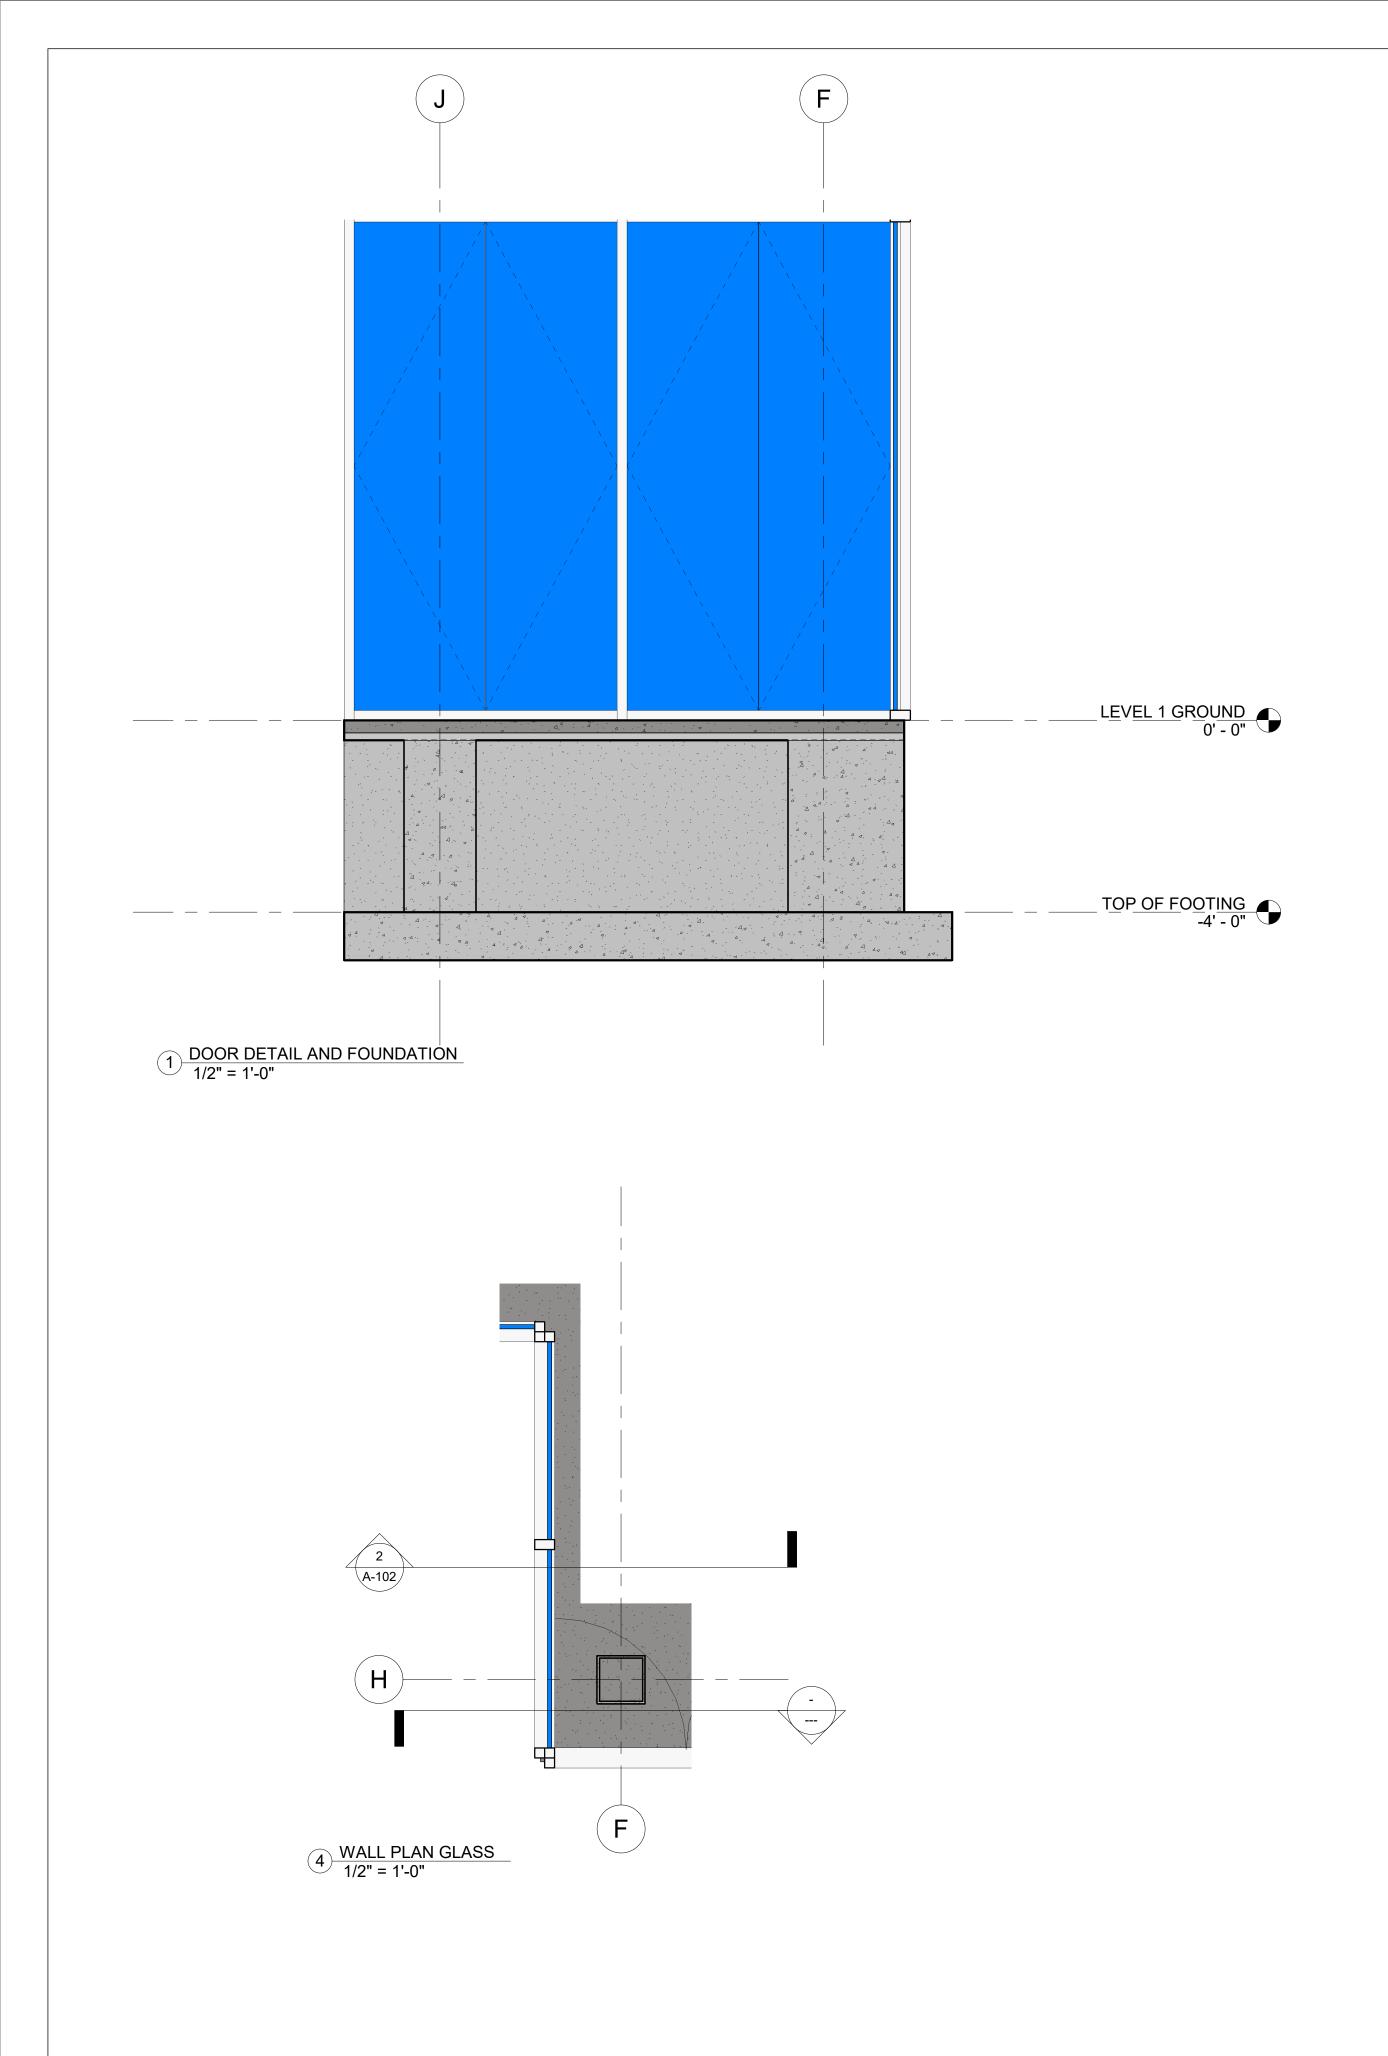

5 OPAQUE SW ISO

3 <u>LEVEL 1 GROUND - Opaque</u> 1/2" = 1'-0"

5 WALL PLAN OPAQUE 1 1/2" = 1'-0"

\_\_\_\_\_

4 WINDOW AND PARAPET DETAIL

|  | WORLD<br>ARCHITECTURE<br>FIRM                                                                                                                                                                                                                                                                                                                                                                                                                                                                                                                                                                                                                                                                                                                                                                                                                                                                                                                                                                                                                                                                                                                                                                                                                                                                                                                                                                                                                                                                                                                                                                                                                                                                                                                                                                                                                                                                                                                                                                                                                                                                   |
|--|-------------------------------------------------------------------------------------------------------------------------------------------------------------------------------------------------------------------------------------------------------------------------------------------------------------------------------------------------------------------------------------------------------------------------------------------------------------------------------------------------------------------------------------------------------------------------------------------------------------------------------------------------------------------------------------------------------------------------------------------------------------------------------------------------------------------------------------------------------------------------------------------------------------------------------------------------------------------------------------------------------------------------------------------------------------------------------------------------------------------------------------------------------------------------------------------------------------------------------------------------------------------------------------------------------------------------------------------------------------------------------------------------------------------------------------------------------------------------------------------------------------------------------------------------------------------------------------------------------------------------------------------------------------------------------------------------------------------------------------------------------------------------------------------------------------------------------------------------------------------------------------------------------------------------------------------------------------------------------------------------------------------------------------------------------------------------------------------------|
|  | KAYLA STATON                                                                                                                                                                                                                                                                                                                                                                                                                                                                                                                                                                                                                                                                                                                                                                                                                                                                                                                                                                                                                                                                                                                                                                                                                                                                                                                                                                                                                                                                                                                                                                                                                                                                                                                                                                                                                                                                                                                                                                                                                                                                                    |
|  | Consultant<br>Address<br>Phone<br>Fax<br>e-mail   PROF. JUSTIN SHERMAN   ARCH.2431 BUILDING<br>TECHNOLOGY III   SECTION: E148                                                                                                                                                                                                                                                                                                                                                                                                                                                                                                                                                                                                                                                                                                                                                                                                                                                                                                                                                                                                                                                                                                                                                                                                                                                                                                                                                                                                                                                                                                                                                                                                                                                                                                                                                                                                                                                                                                                                                                   |
|  | Image: Second |