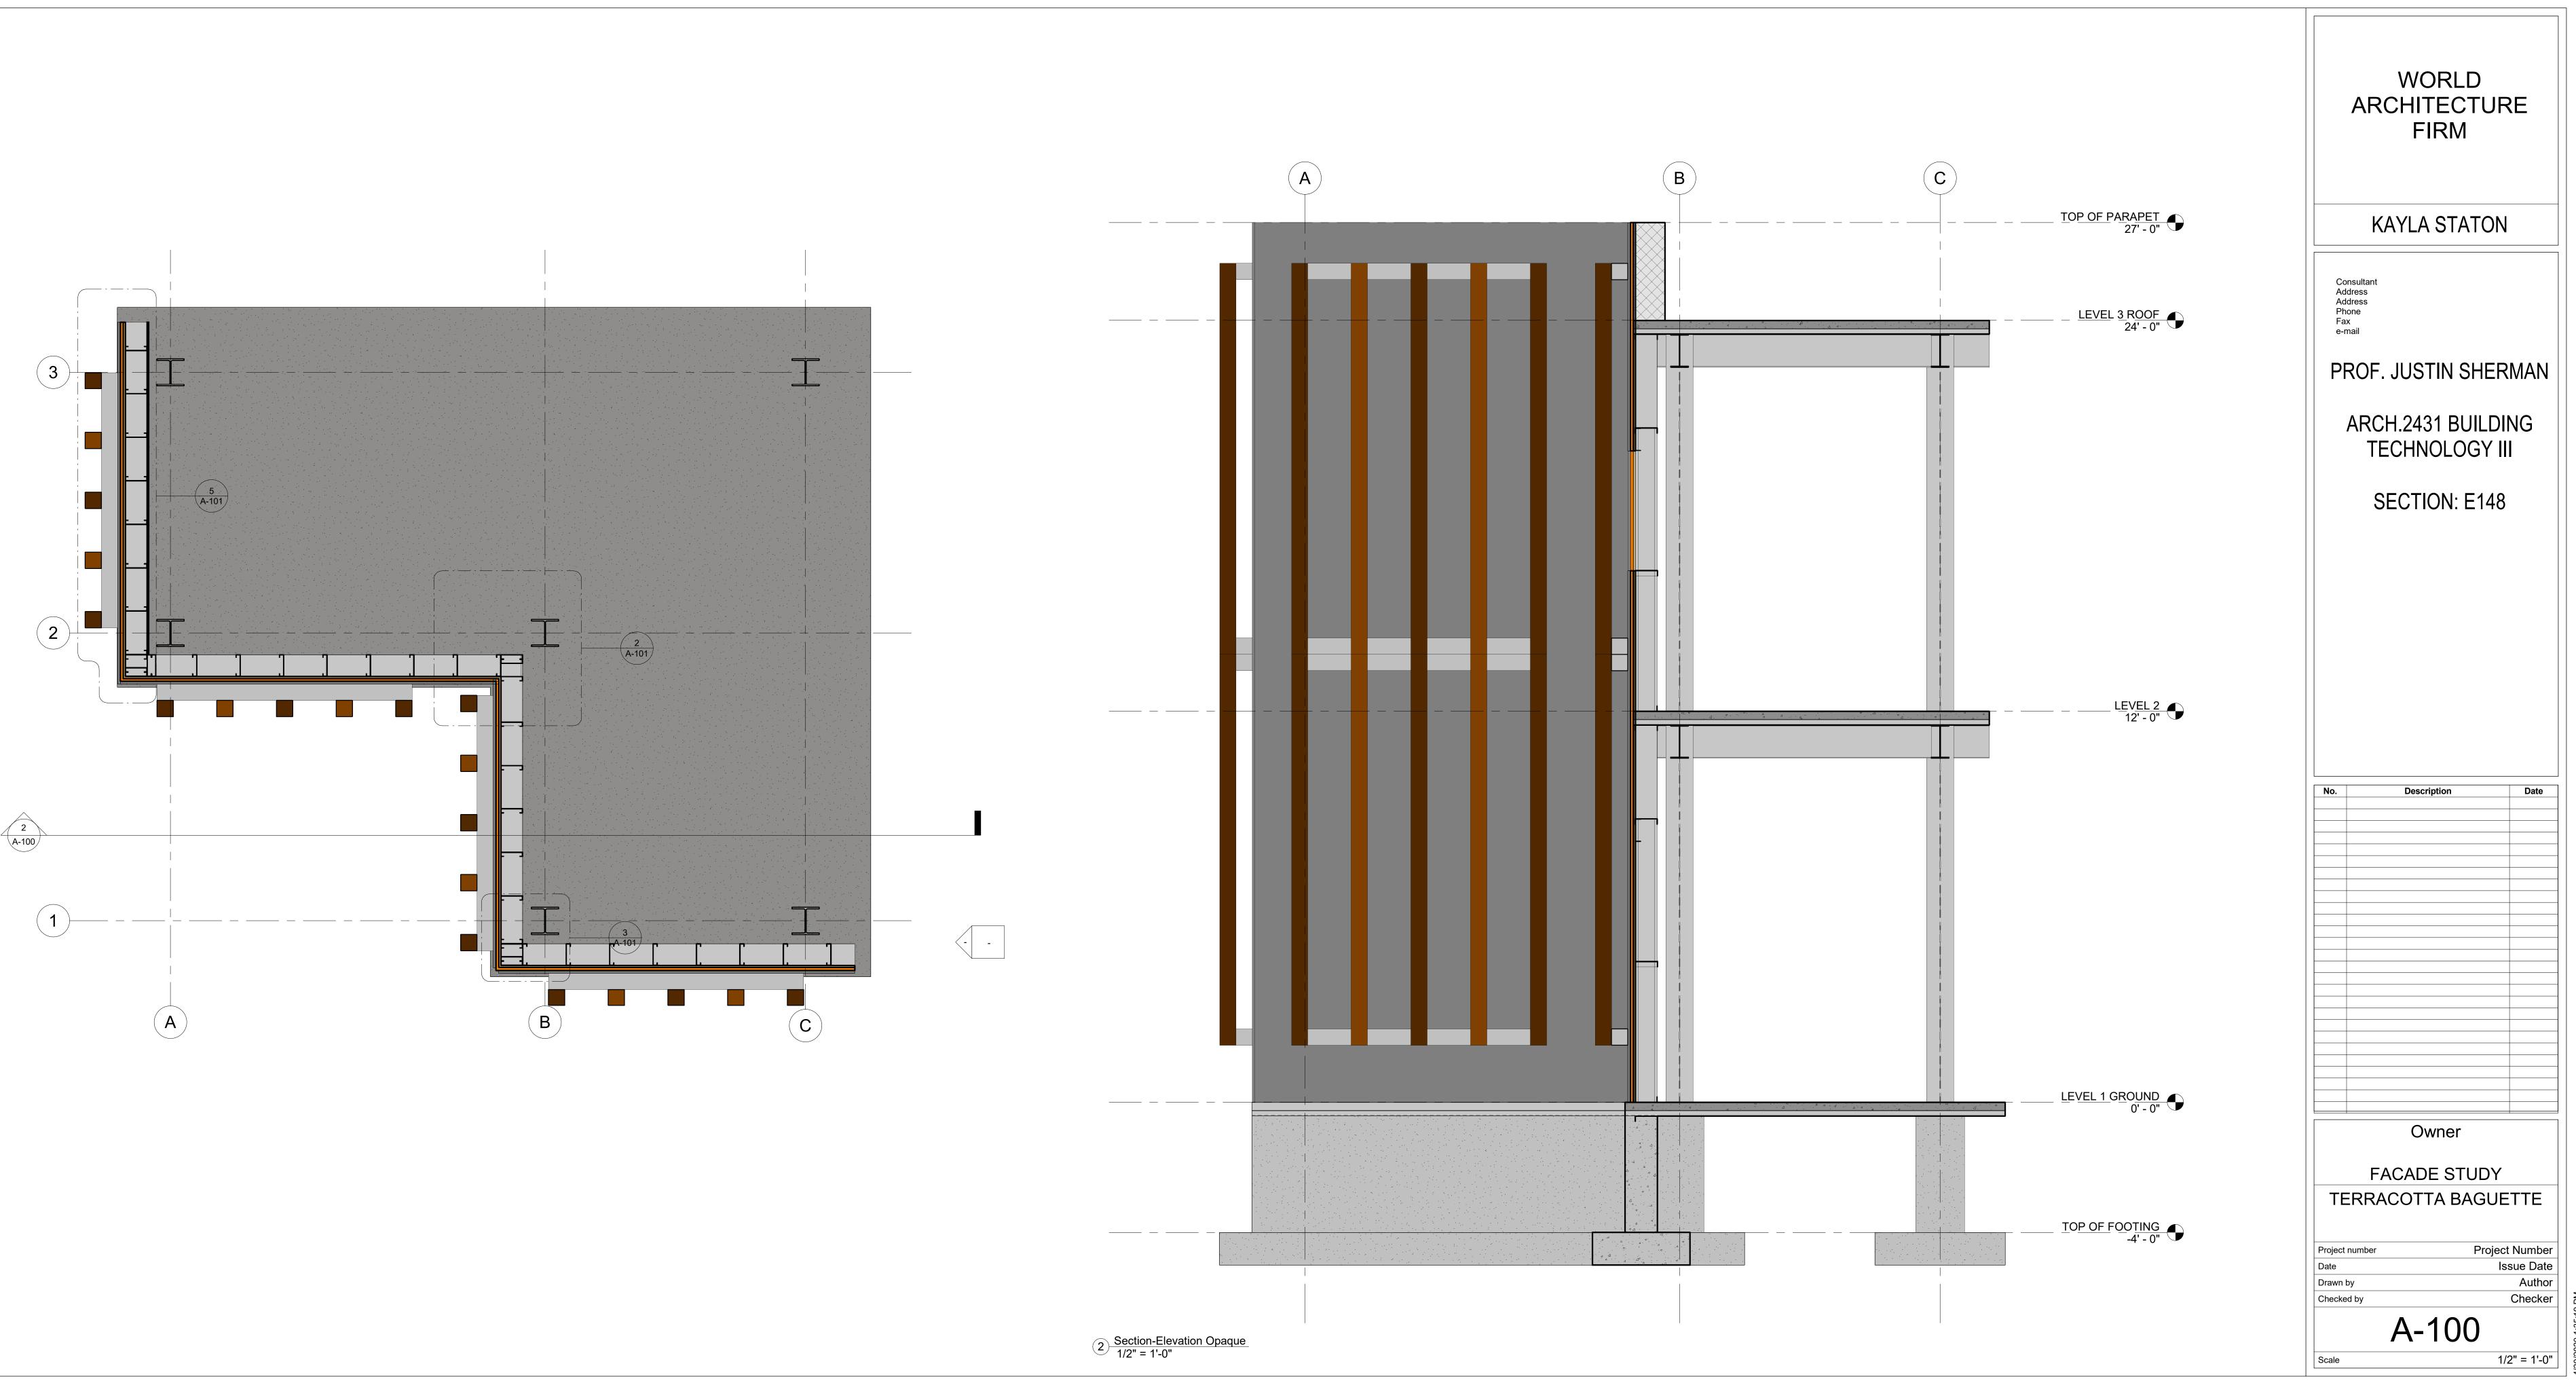

5 OPAQUE SW ISO

3 <u>LEVEL 1 GROUND - Opaque</u> 1/2" = 1'-0"

5 WALL PLAN OPAQUE 1 1/2" = 1'-0"

\_\_\_\_\_

4 WINDOW AND PARAPET DETAIL

|  | WORLD<br>ARCHITECTURE<br>FIRM                                                                                                                                                                                                                                                                                                                                                                                                                                                                                                                                                                                                                                                                                                                                                                                                                                                                                                                                                                                                                                                                                                                                                                                                                                                                                                                                                                                                                                                                                                                                                                                                                                                                                                                                                                                                                                                                                                                                                                                                                                                                   |
|--|-------------------------------------------------------------------------------------------------------------------------------------------------------------------------------------------------------------------------------------------------------------------------------------------------------------------------------------------------------------------------------------------------------------------------------------------------------------------------------------------------------------------------------------------------------------------------------------------------------------------------------------------------------------------------------------------------------------------------------------------------------------------------------------------------------------------------------------------------------------------------------------------------------------------------------------------------------------------------------------------------------------------------------------------------------------------------------------------------------------------------------------------------------------------------------------------------------------------------------------------------------------------------------------------------------------------------------------------------------------------------------------------------------------------------------------------------------------------------------------------------------------------------------------------------------------------------------------------------------------------------------------------------------------------------------------------------------------------------------------------------------------------------------------------------------------------------------------------------------------------------------------------------------------------------------------------------------------------------------------------------------------------------------------------------------------------------------------------------|
|  | KAYLA STATON                                                                                                                                                                                                                                                                                                                                                                                                                                                                                                                                                                                                                                                                                                                                                                                                                                                                                                                                                                                                                                                                                                                                                                                                                                                                                                                                                                                                                                                                                                                                                                                                                                                                                                                                                                                                                                                                                                                                                                                                                                                                                    |
|  | Consultant<br>Address<br>Phone<br>Fax<br>e-mail   PROF. JUSTIN SHERMAN   ARCH.2431 BUILDING<br>TECHNOLOGY III   SECTION: E148                                                                                                                                                                                                                                                                                                                                                                                                                                                                                                                                                                                                                                                                                                                                                                                                                                                                                                                                                                                                                                                                                                                                                                                                                                                                                                                                                                                                                                                                                                                                                                                                                                                                                                                                                                                                                                                                                                                                                                   |
|  | Image: Second |