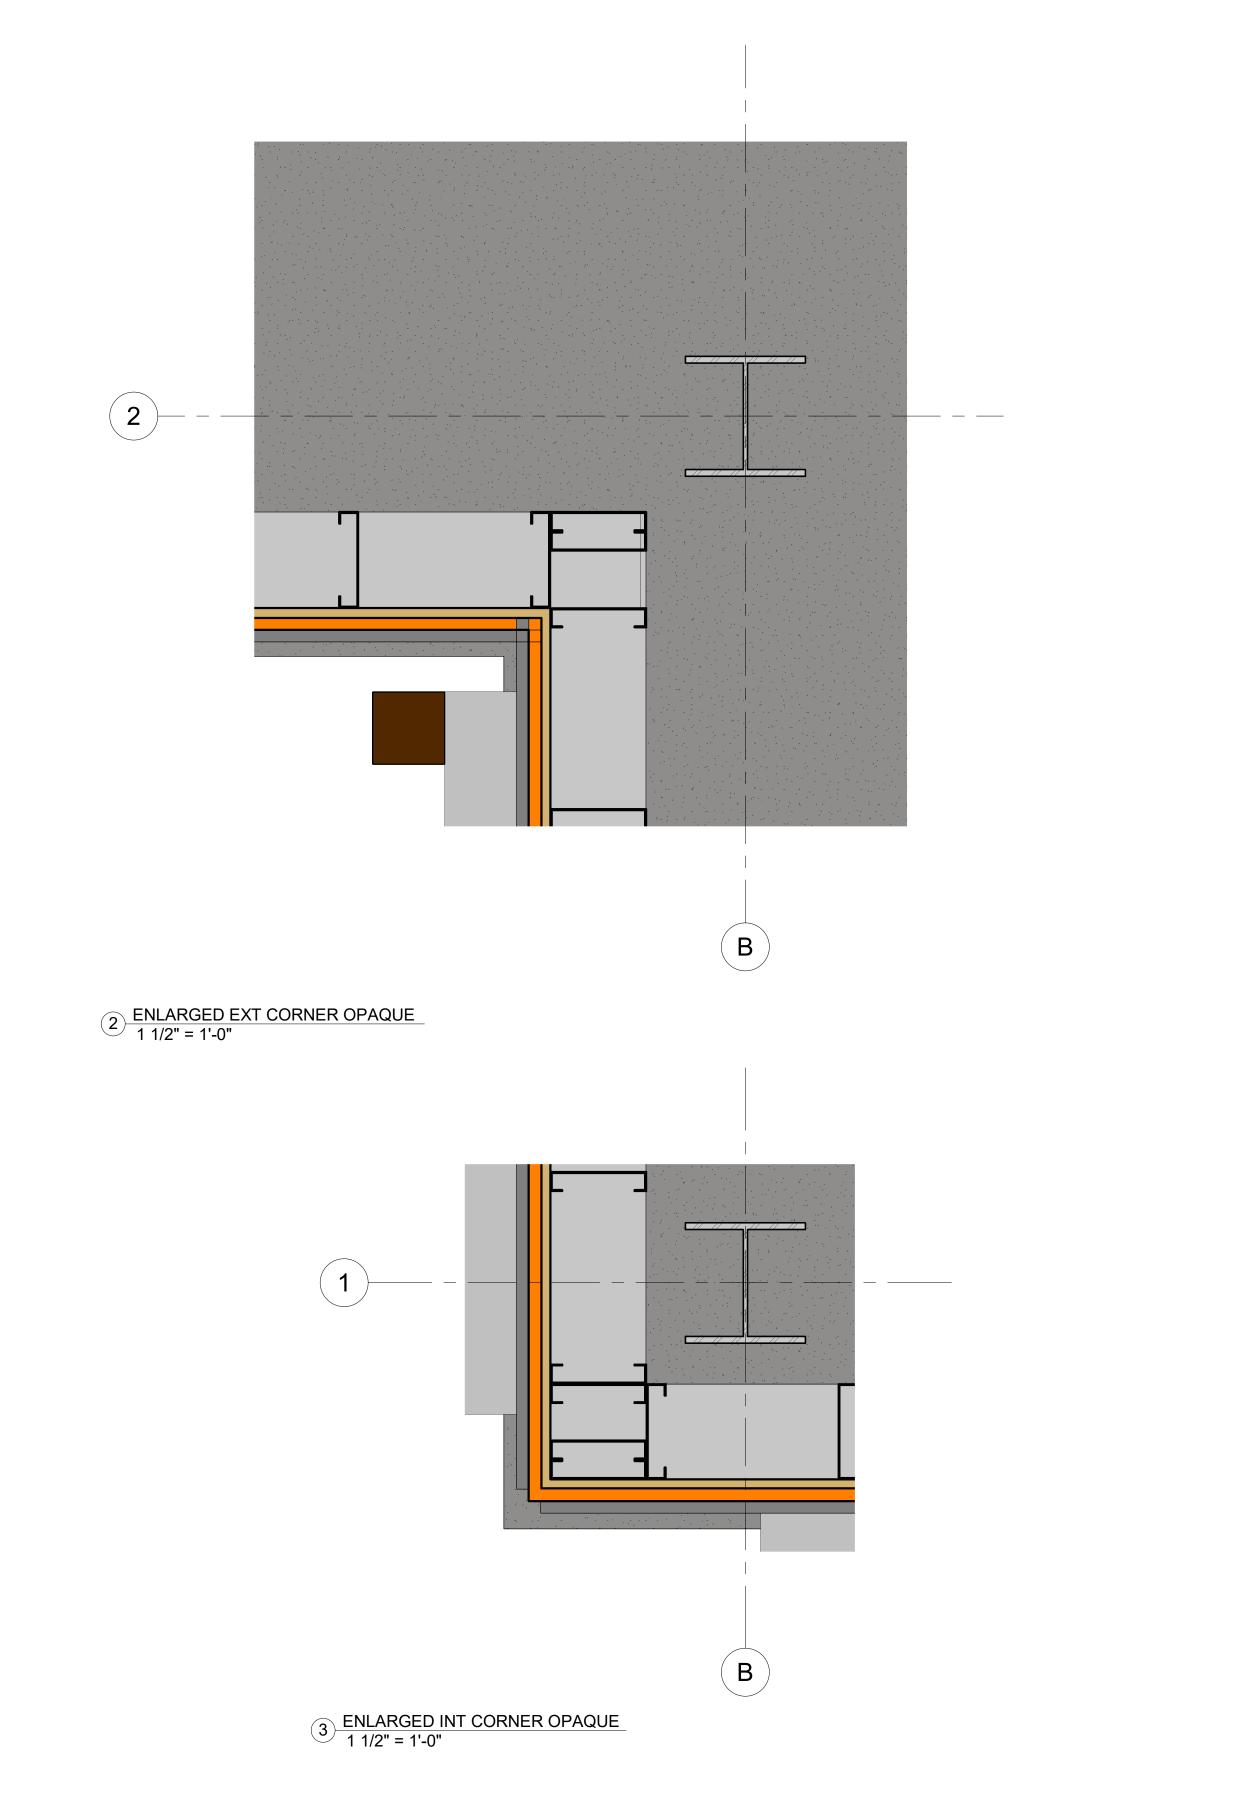

5 OPAQUE SW ISO

3 <u>LEVEL 1 GROUND - Opaque</u> 1/2" = 1'-0"

5 WALL PLAN OPAQUE 1 1/2" = 1'-0"

\_\_\_\_\_

4 WINDOW AND PARAPET DETAIL

|  | WORLD<br>ARCHITECTURE<br>FIRM                                                                                                                                                                                                                                                                                                                                                                                                                                                                                                                                                                                                                                                                                                                                                                                                                                                                                                                                                                                                                                                                                                                                                                                                                                                                                                                                                                                                                                                                                                                                                                                                                                                                                                                                                                                                                                                                                                                                                                                                                                                                   |
|--|-------------------------------------------------------------------------------------------------------------------------------------------------------------------------------------------------------------------------------------------------------------------------------------------------------------------------------------------------------------------------------------------------------------------------------------------------------------------------------------------------------------------------------------------------------------------------------------------------------------------------------------------------------------------------------------------------------------------------------------------------------------------------------------------------------------------------------------------------------------------------------------------------------------------------------------------------------------------------------------------------------------------------------------------------------------------------------------------------------------------------------------------------------------------------------------------------------------------------------------------------------------------------------------------------------------------------------------------------------------------------------------------------------------------------------------------------------------------------------------------------------------------------------------------------------------------------------------------------------------------------------------------------------------------------------------------------------------------------------------------------------------------------------------------------------------------------------------------------------------------------------------------------------------------------------------------------------------------------------------------------------------------------------------------------------------------------------------------------|
|  | KAYLA STATON                                                                                                                                                                                                                                                                                                                                                                                                                                                                                                                                                                                                                                                                                                                                                                                                                                                                                                                                                                                                                                                                                                                                                                                                                                                                                                                                                                                                                                                                                                                                                                                                                                                                                                                                                                                                                                                                                                                                                                                                                                                                                    |
|  | Consultant<br>Address<br>Phone<br>Fax<br>e-mail   PROF. JUSTIN SHERMAN   ARCH.2431 BUILDING<br>TECHNOLOGY III   SECTION: E148                                                                                                                                                                                                                                                                                                                                                                                                                                                                                                                                                                                                                                                                                                                                                                                                                                                                                                                                                                                                                                                                                                                                                                                                                                                                                                                                                                                                                                                                                                                                                                                                                                                                                                                                                                                                                                                                                                                                                                   |
|  | Image: Second |