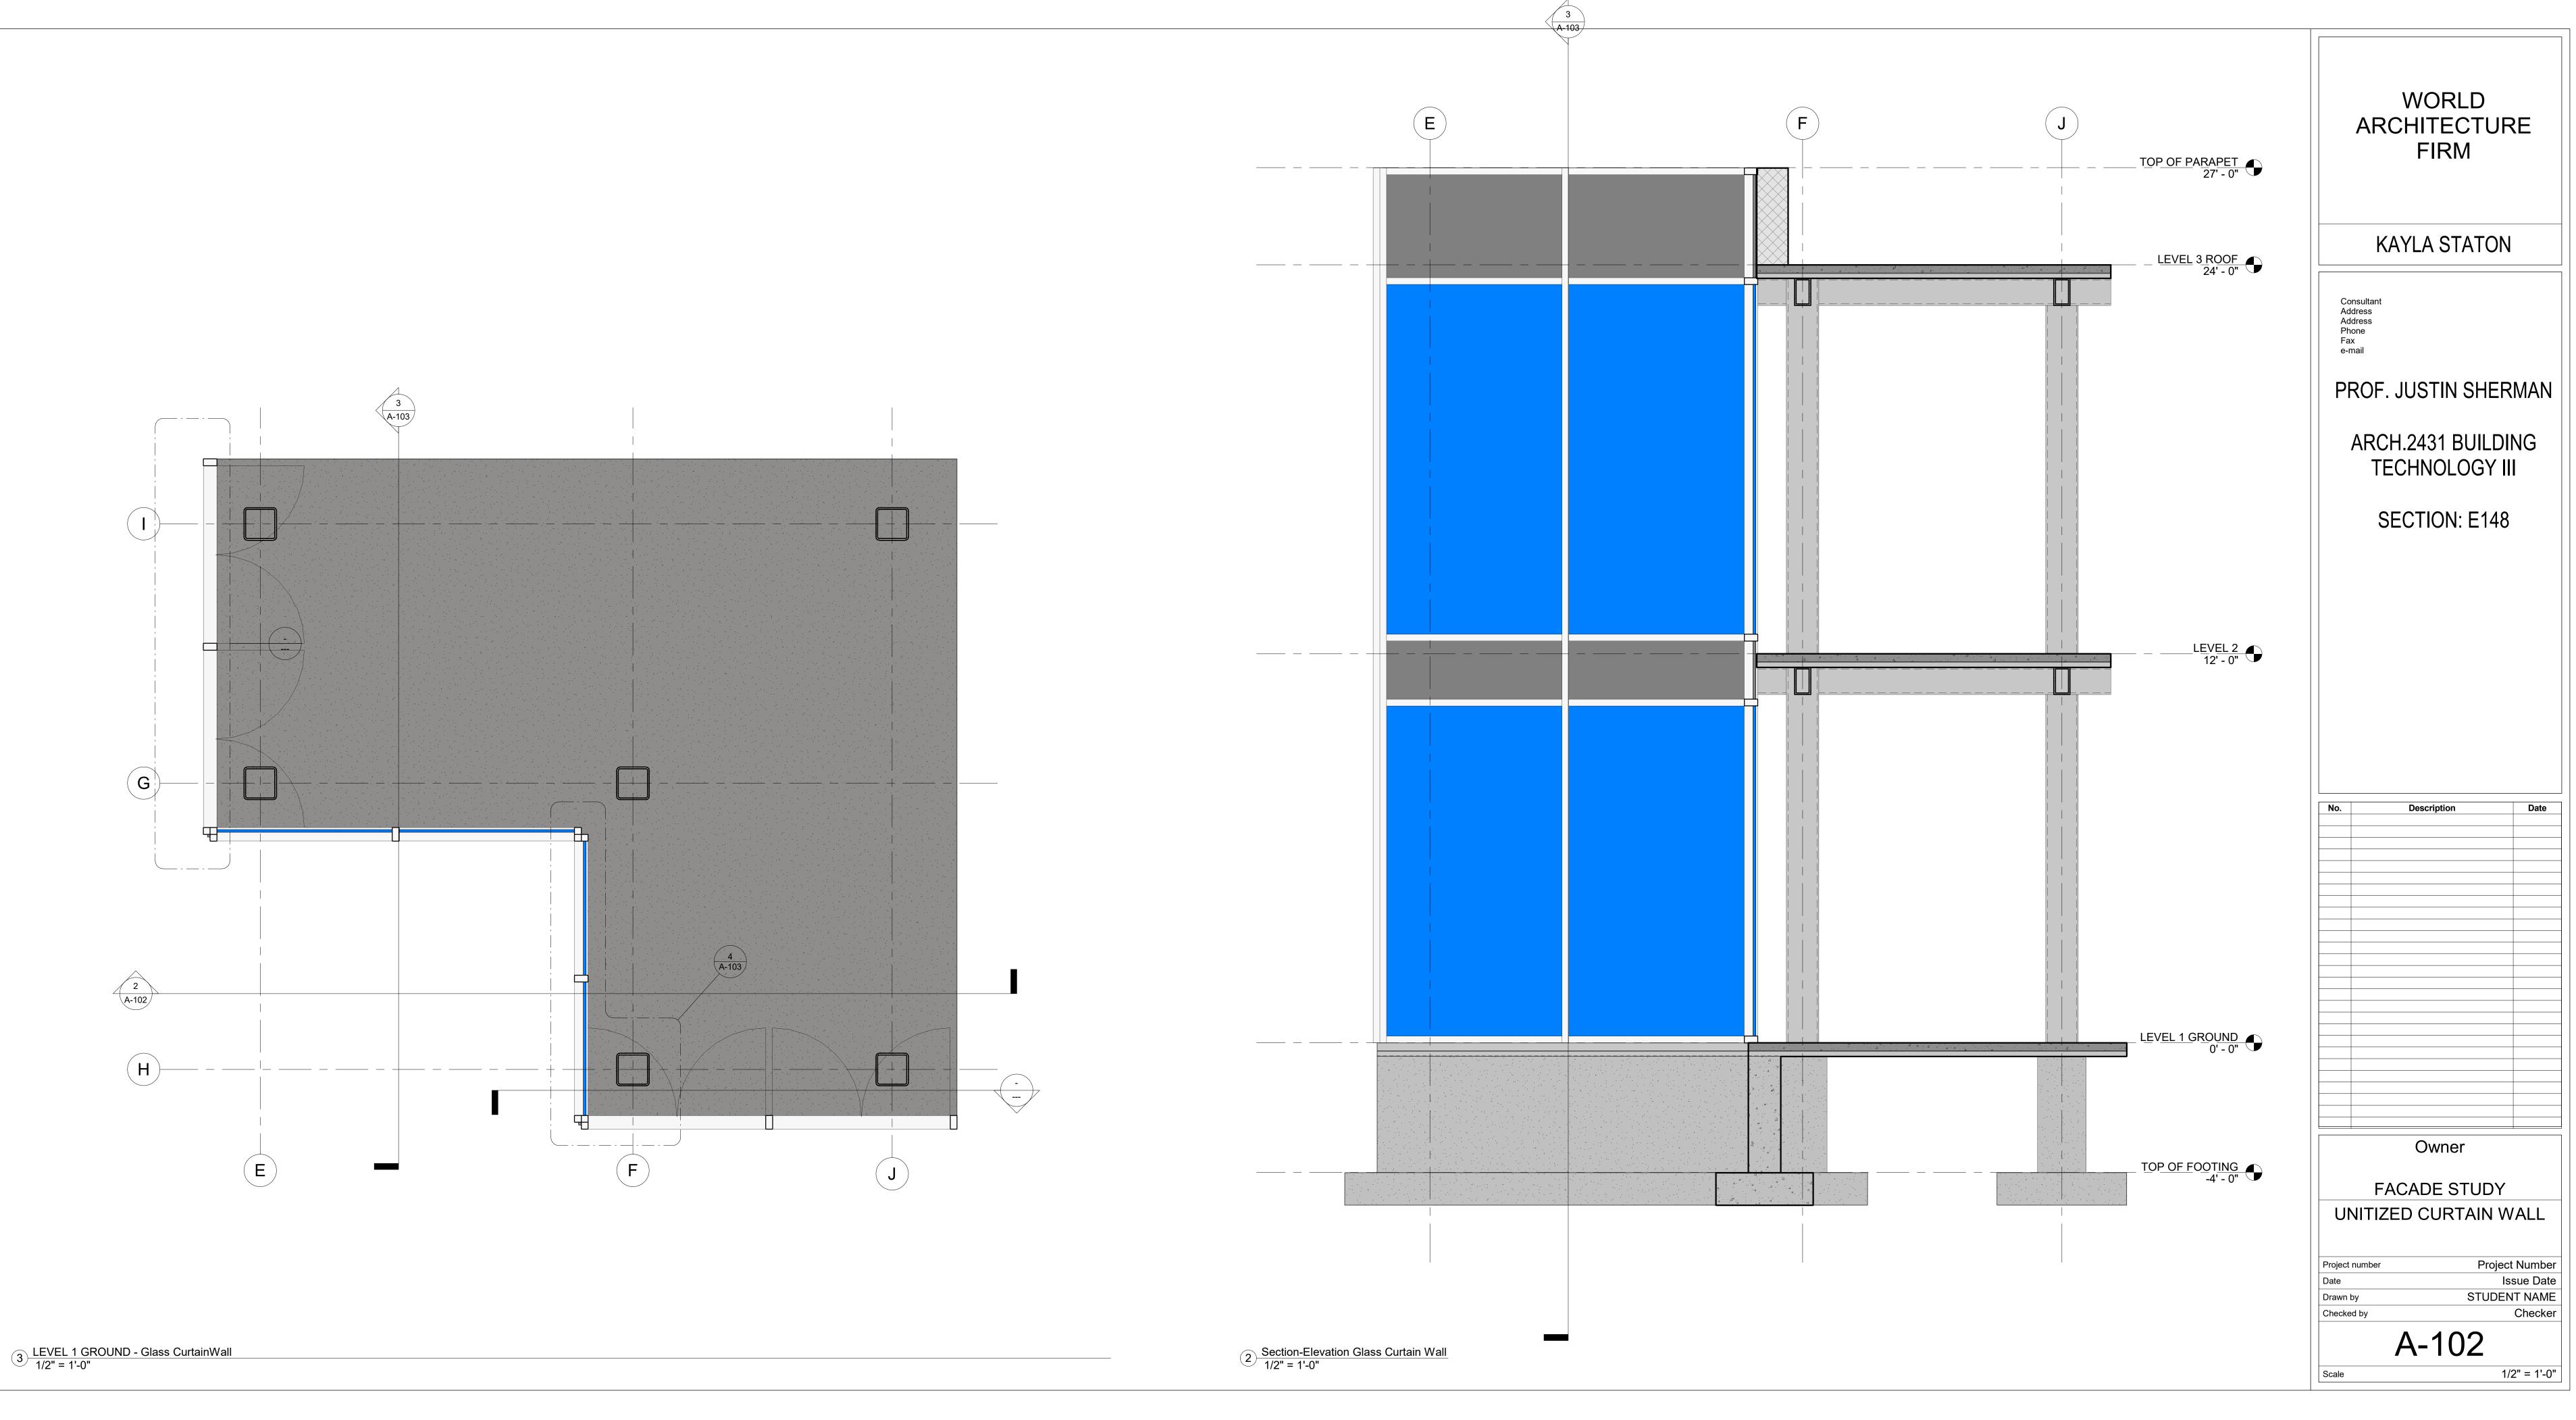

|
|  | Image: Second |