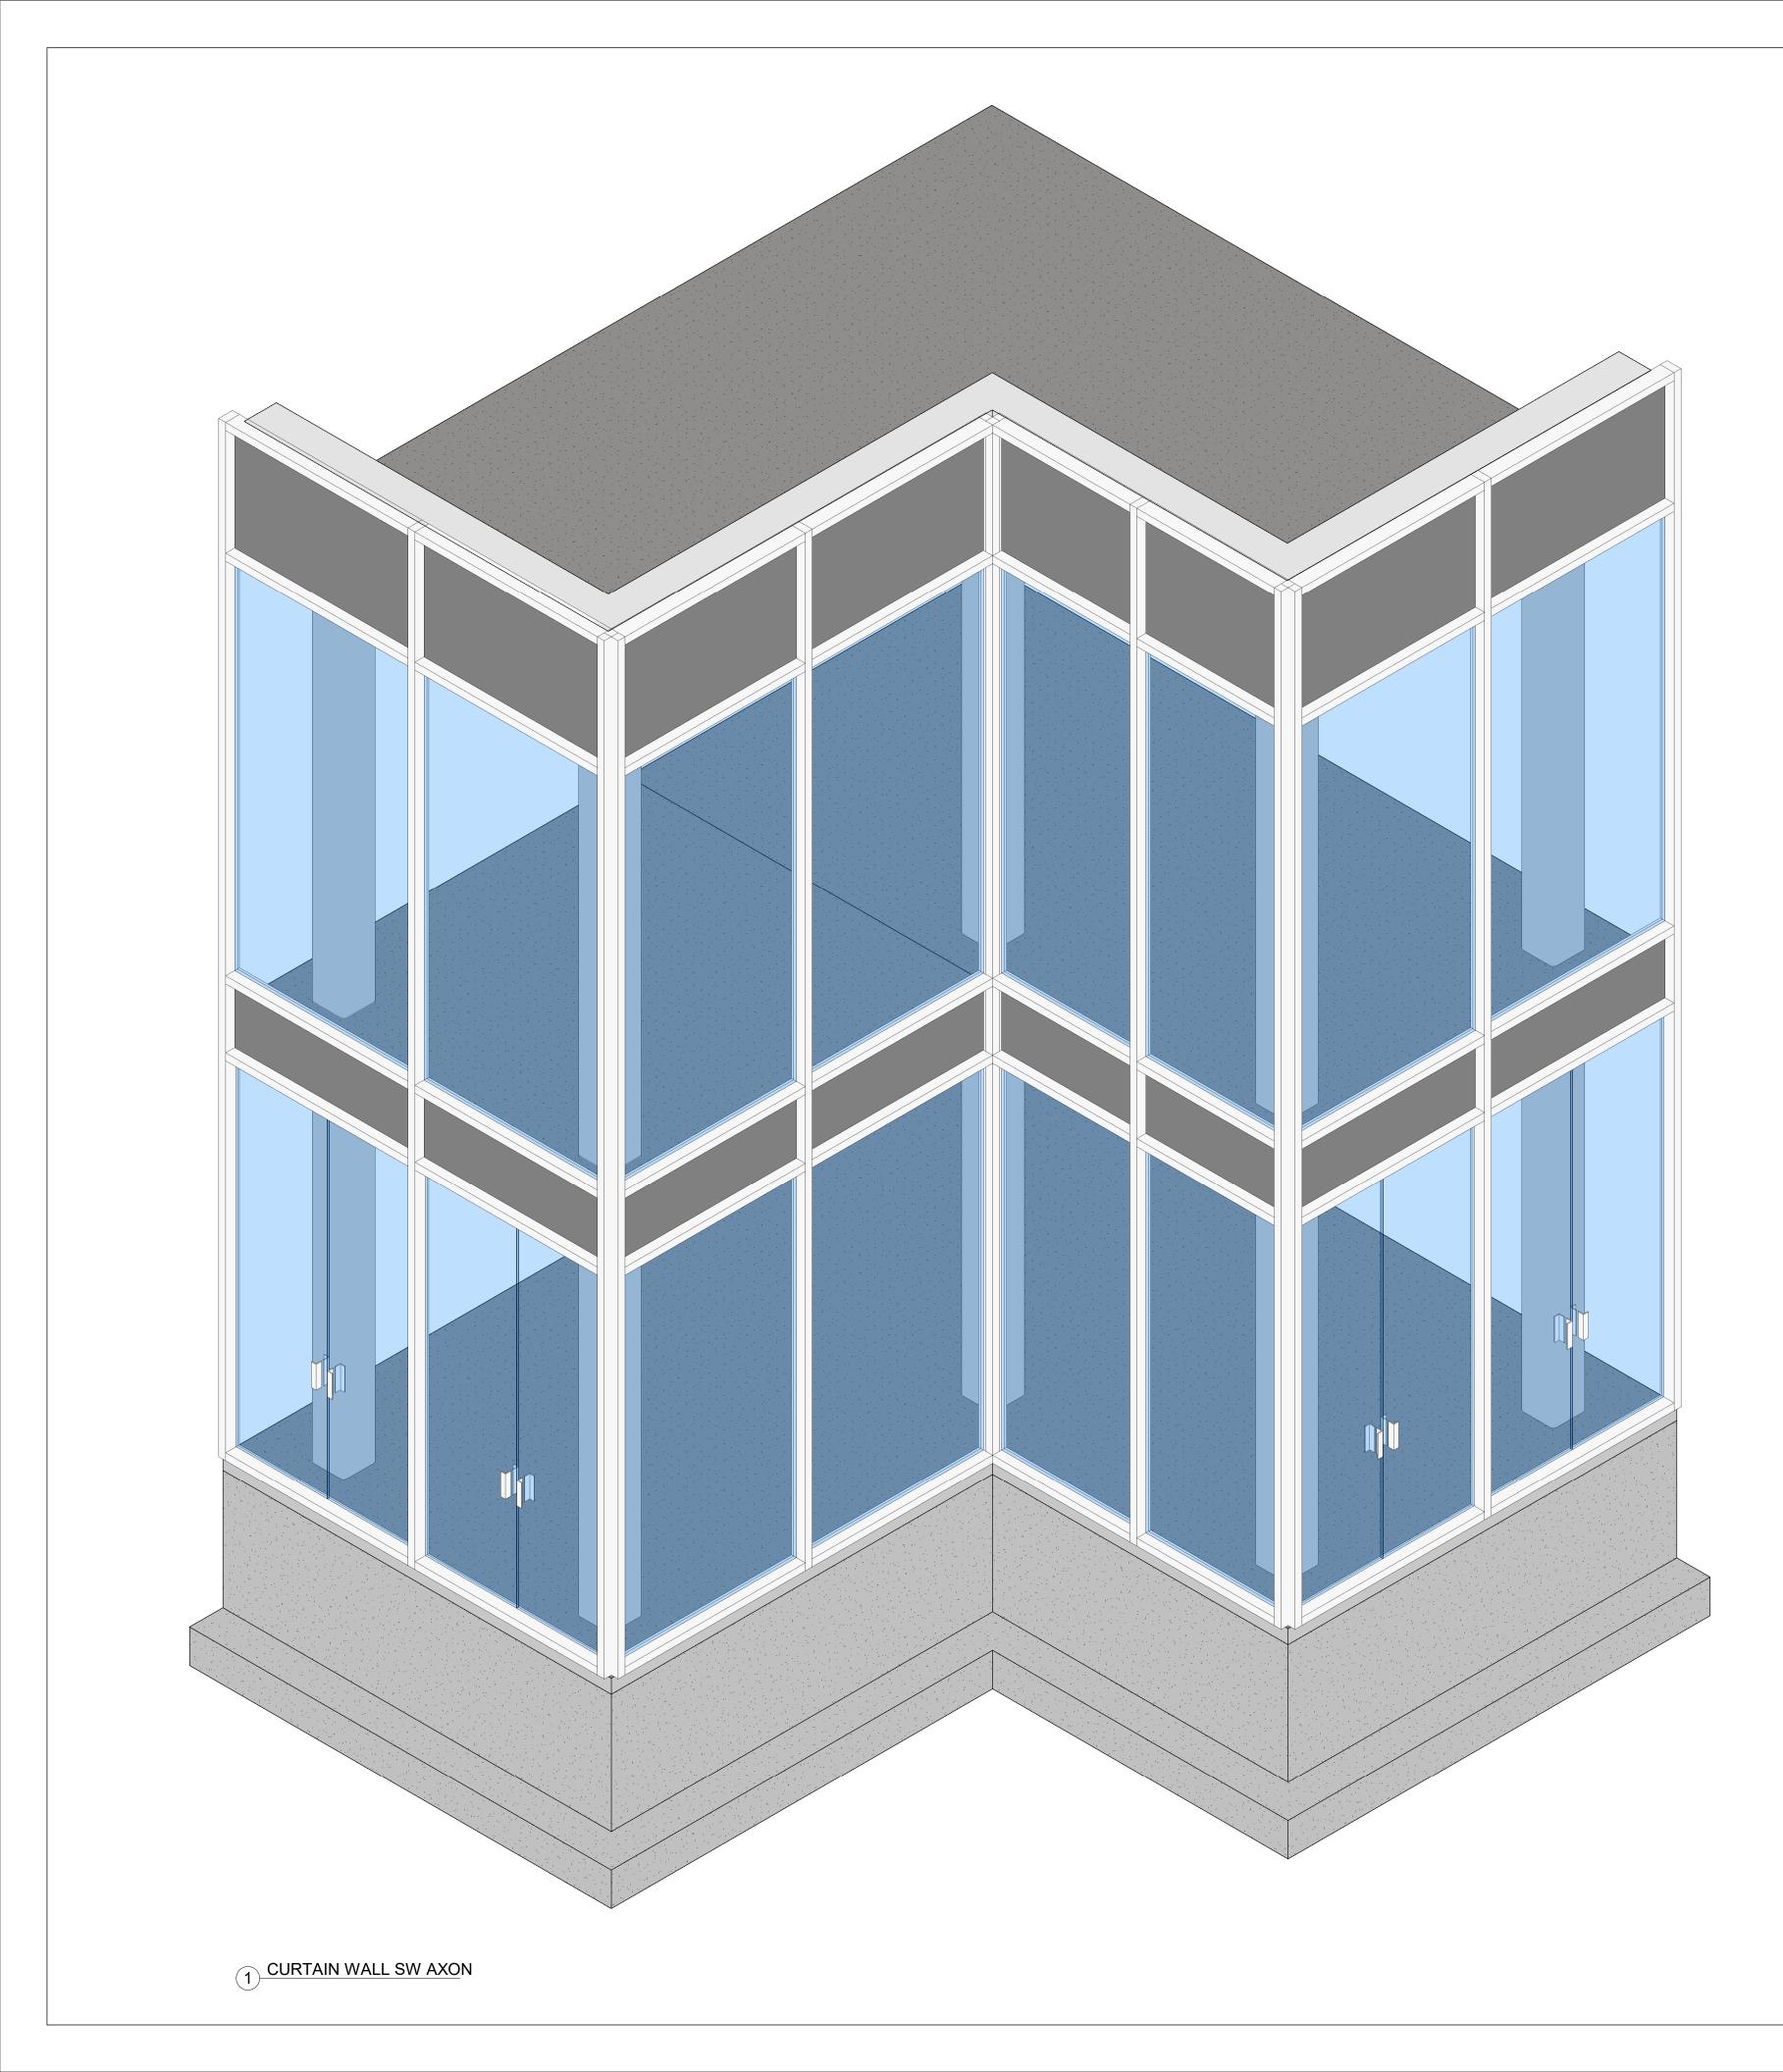

|
|  | Image: Second |