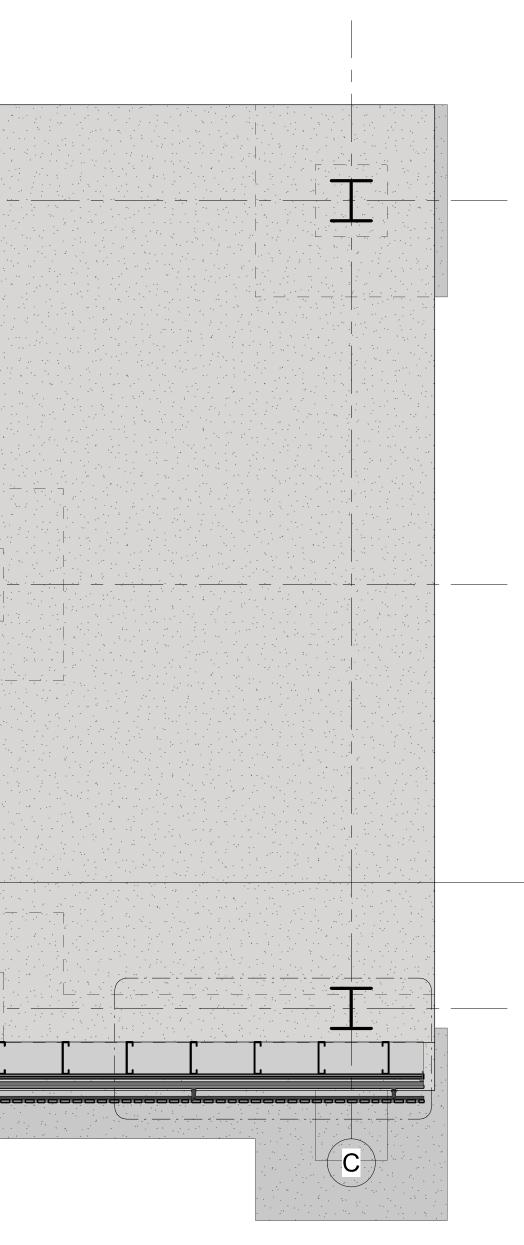

3 LEVEL 1 GROUND - Callout 1 1" = 1'-0"

4 LEVEL 1 GROUND - Callout 2 3" = 1'-0"

JOVANY CUMBE

Consultant Address Address Phone Fax e-mail