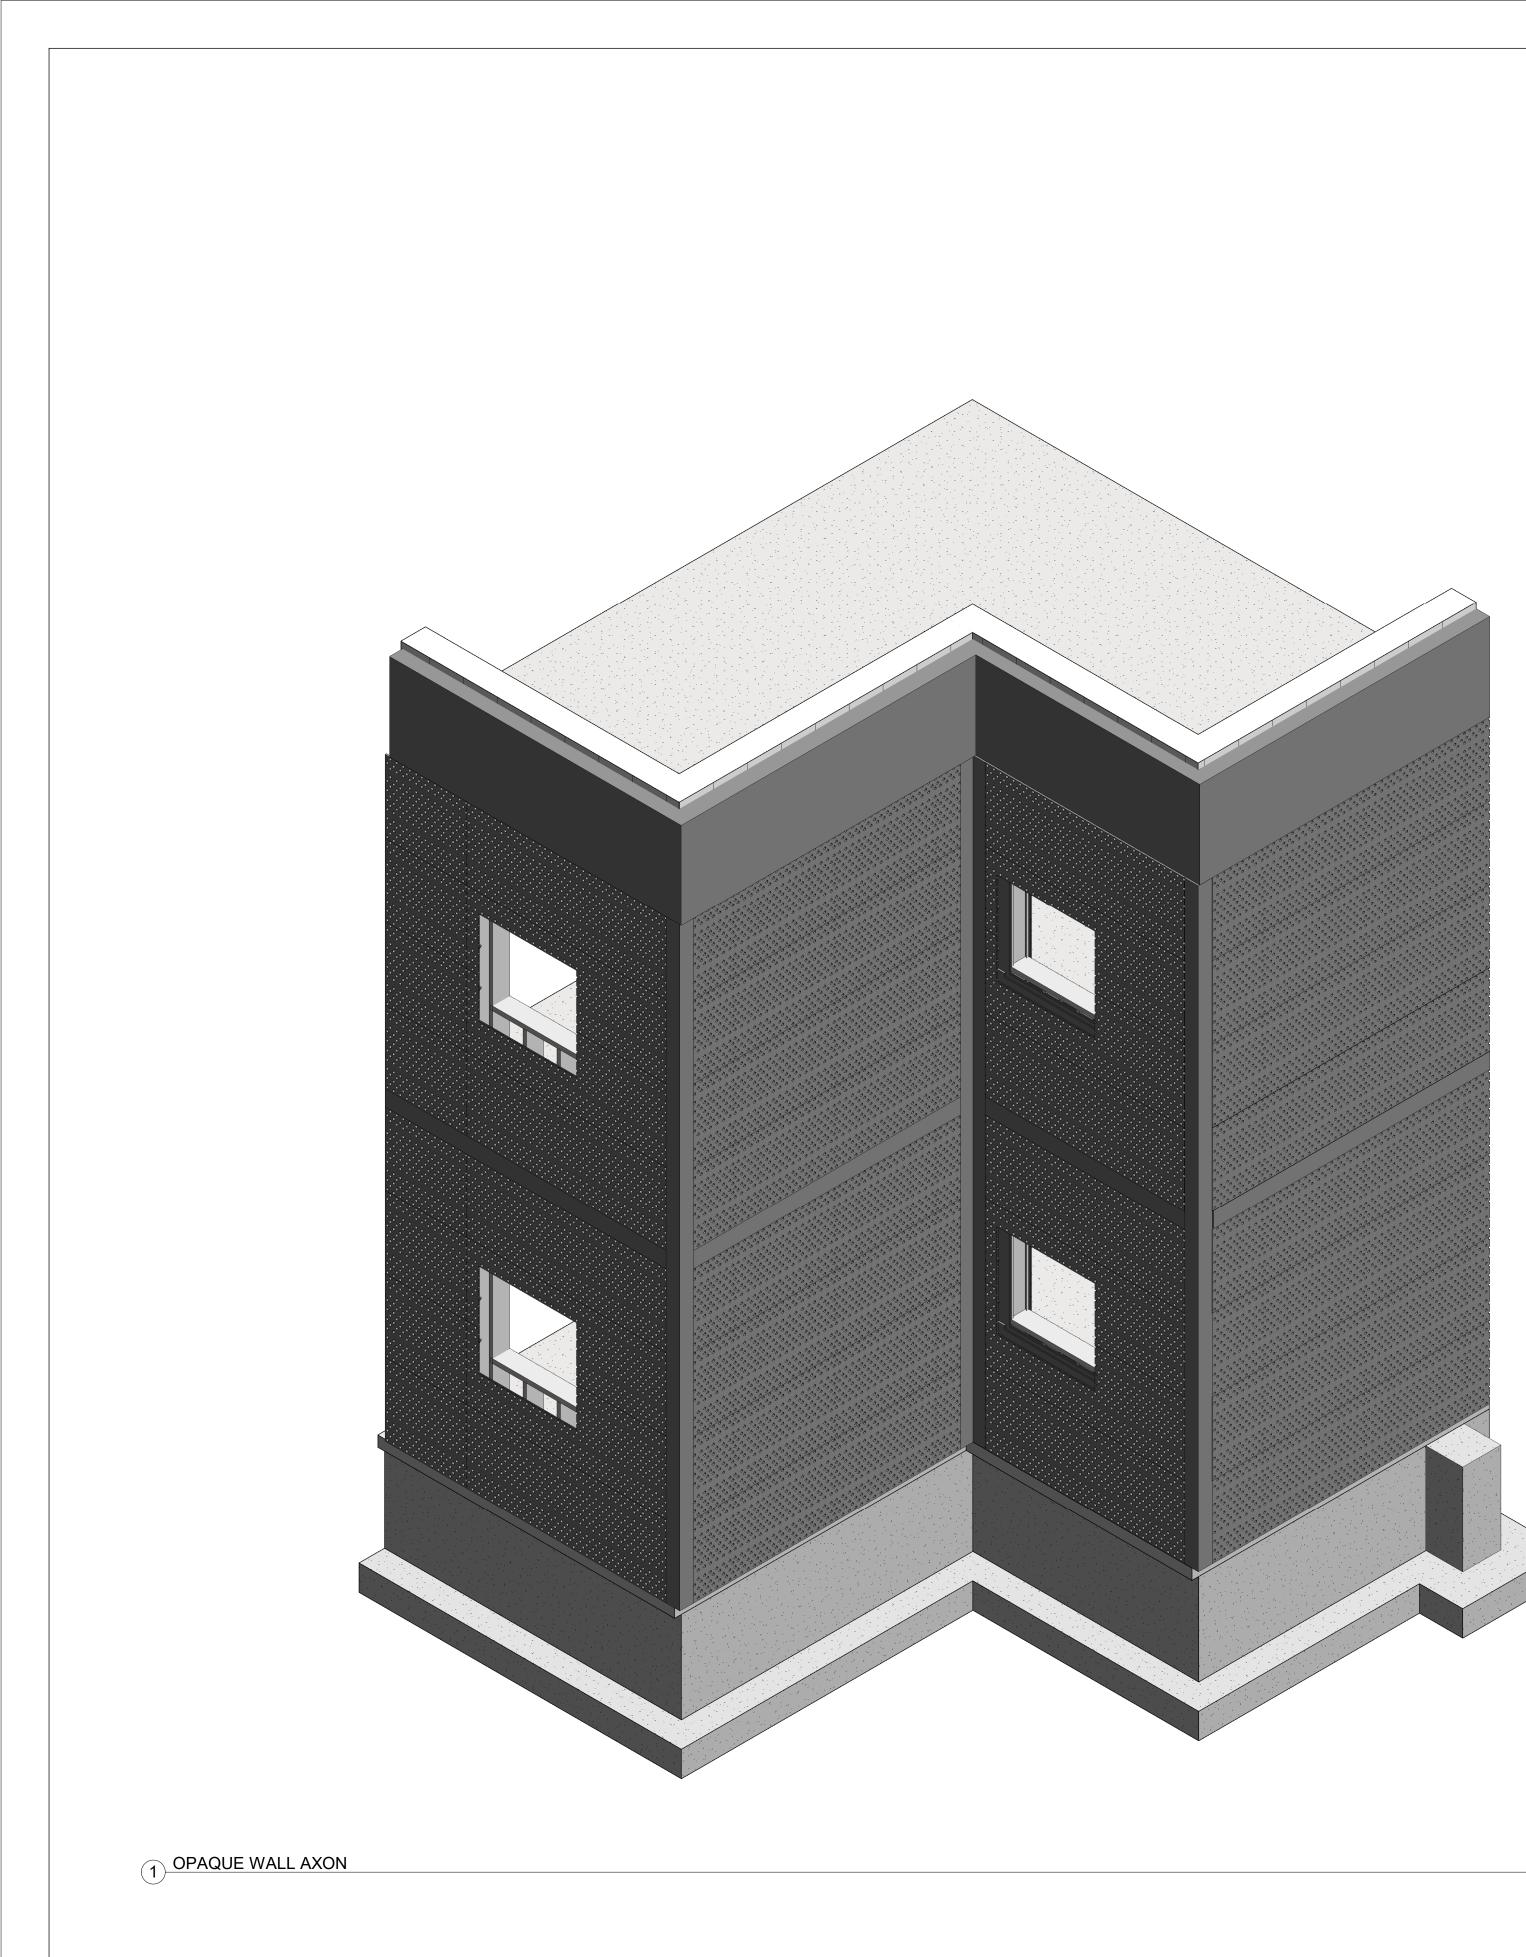

3 LEVEL 1 GROUND - Callout 1 1" = 1'-0"

4 LEVEL 1 GROUND - Callout 2 3" = 1'-0"

JOVANY CUMBE

Consultant Address Address Phone Fax e-mail