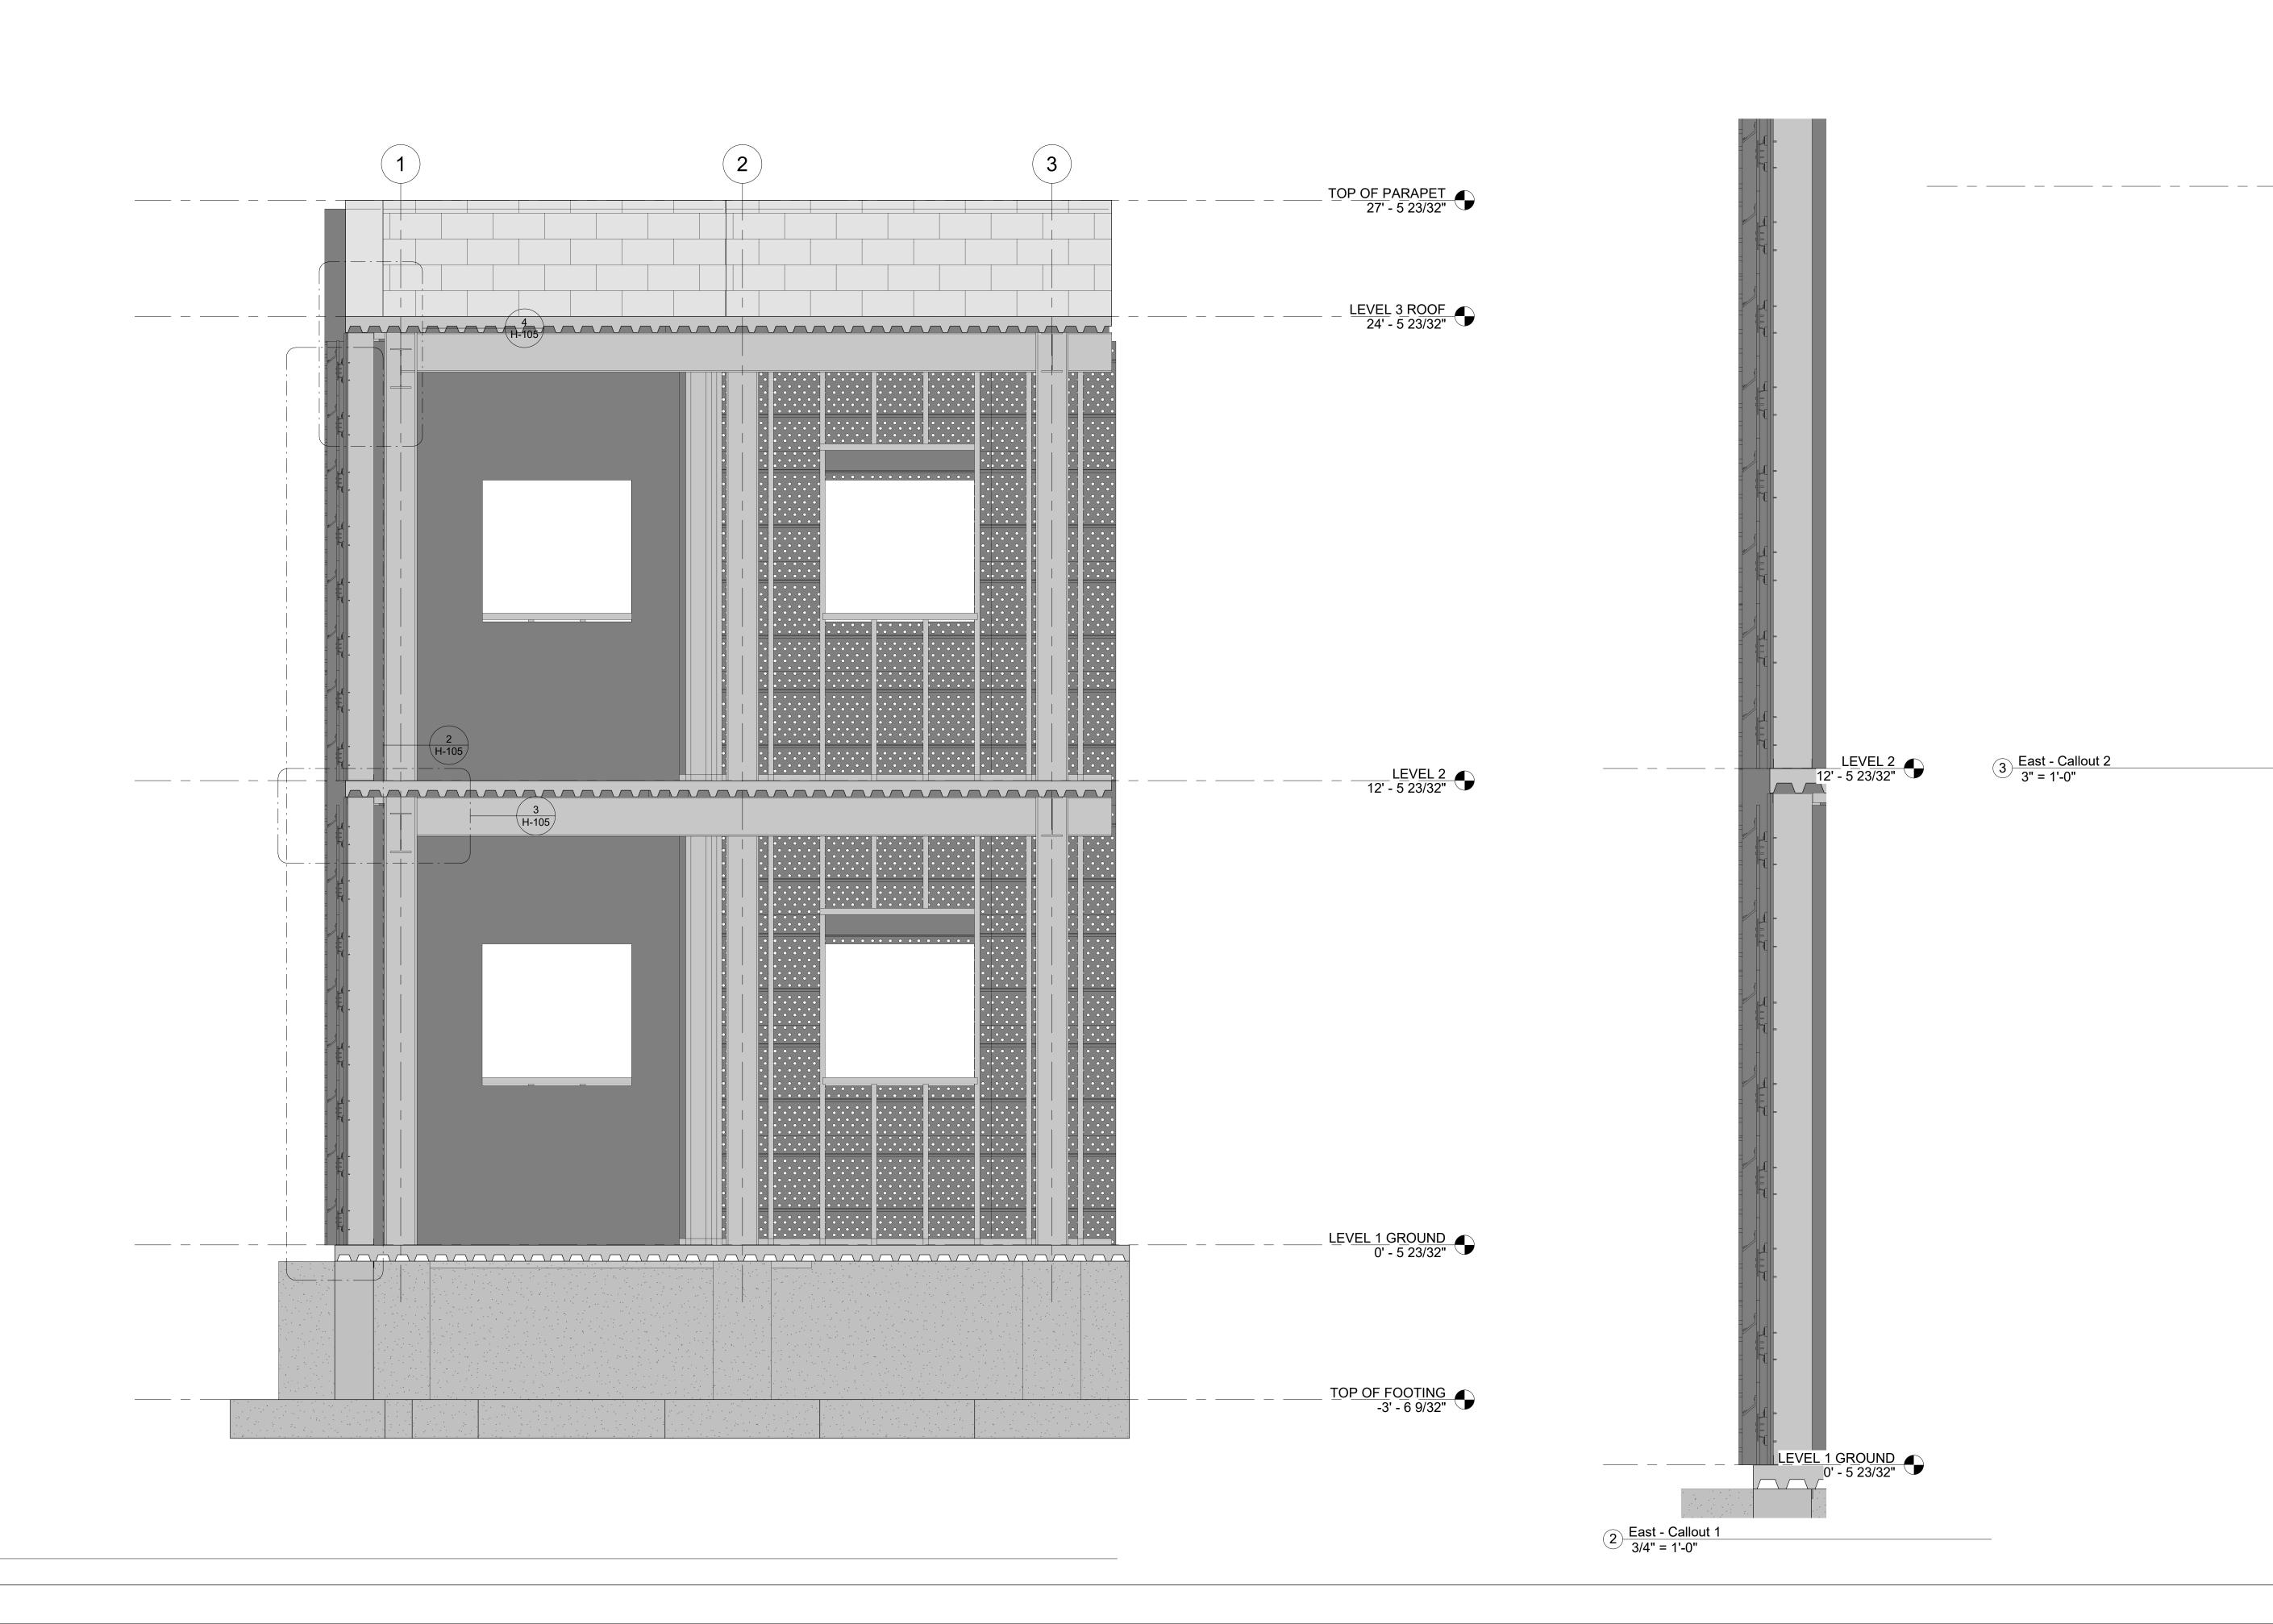

|              |
|               |              |              |
|               |              |              |
|               |              |              |
|               |              |              |
|               | Owner        |              |
|               | Project Name |              |
|               | Unnamed      |              |
|               | Unitallieu   |              |
|               |              |              |
| Project numbe | r Pro        | ject Numbe   |
| Date          |              | Issue Date   |
| Drawn by      |              | Autho        |
| Checked by    |              | Checke       |
|               | <b>□</b> 1∩2 |              |
|               | H-103        |              |
| Scale         |              | As indicated |







9/2020 7:41:33 PM