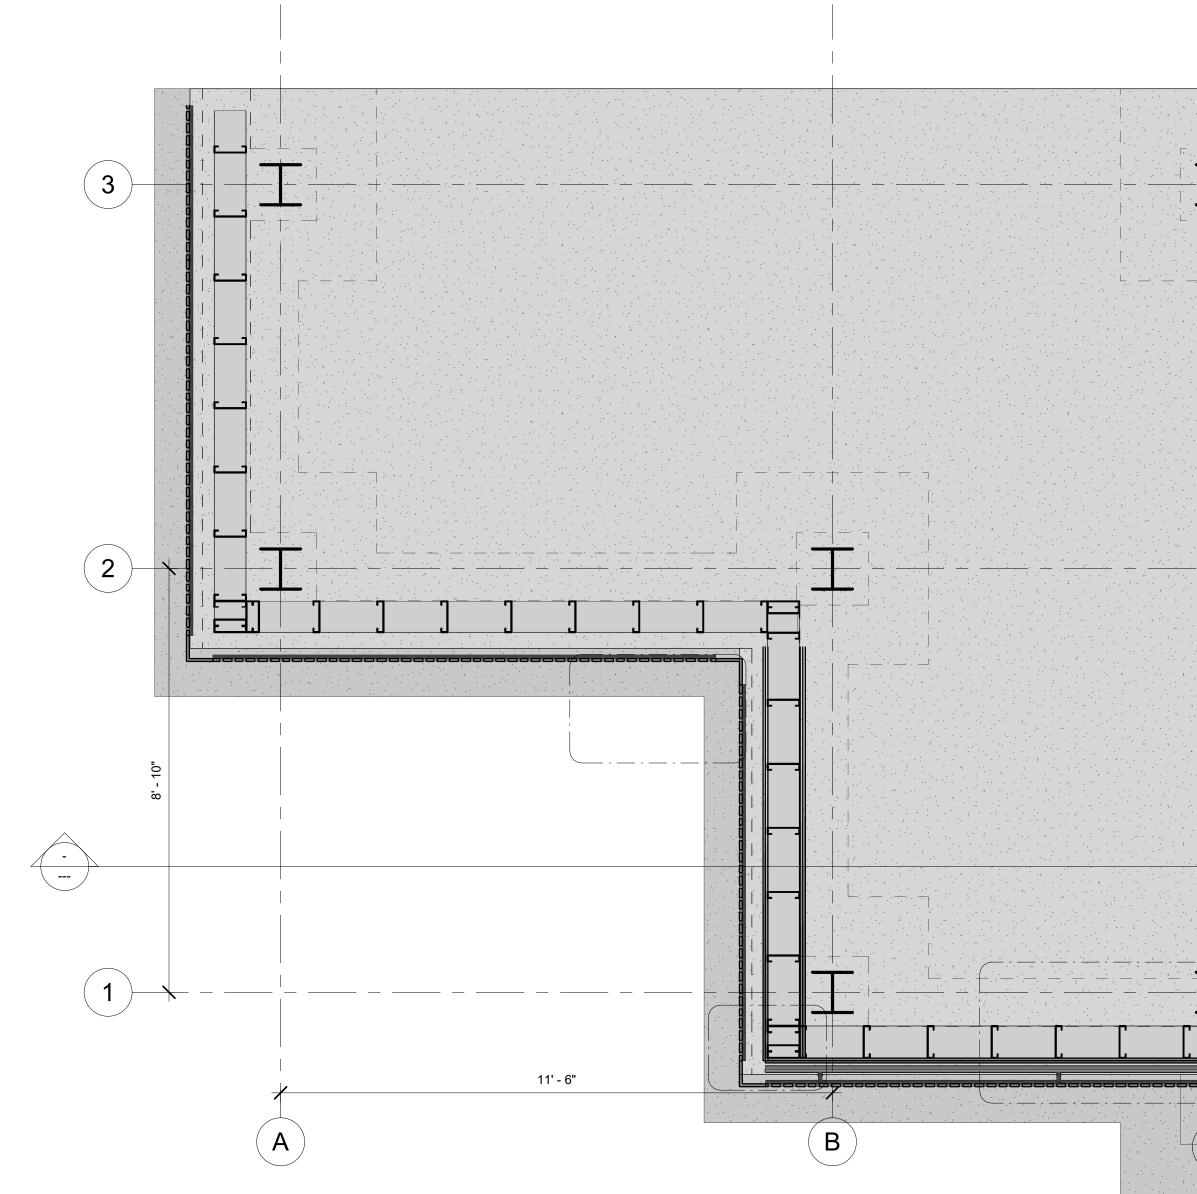

3 LEVEL 1 GROUND - Callout 1 1" = 1'-0"

4 LEVEL 1 GROUND - Callout 2 3" = 1'-0"

JOVANY CUMBE

Consultant Address Address Phone Fax e-mail