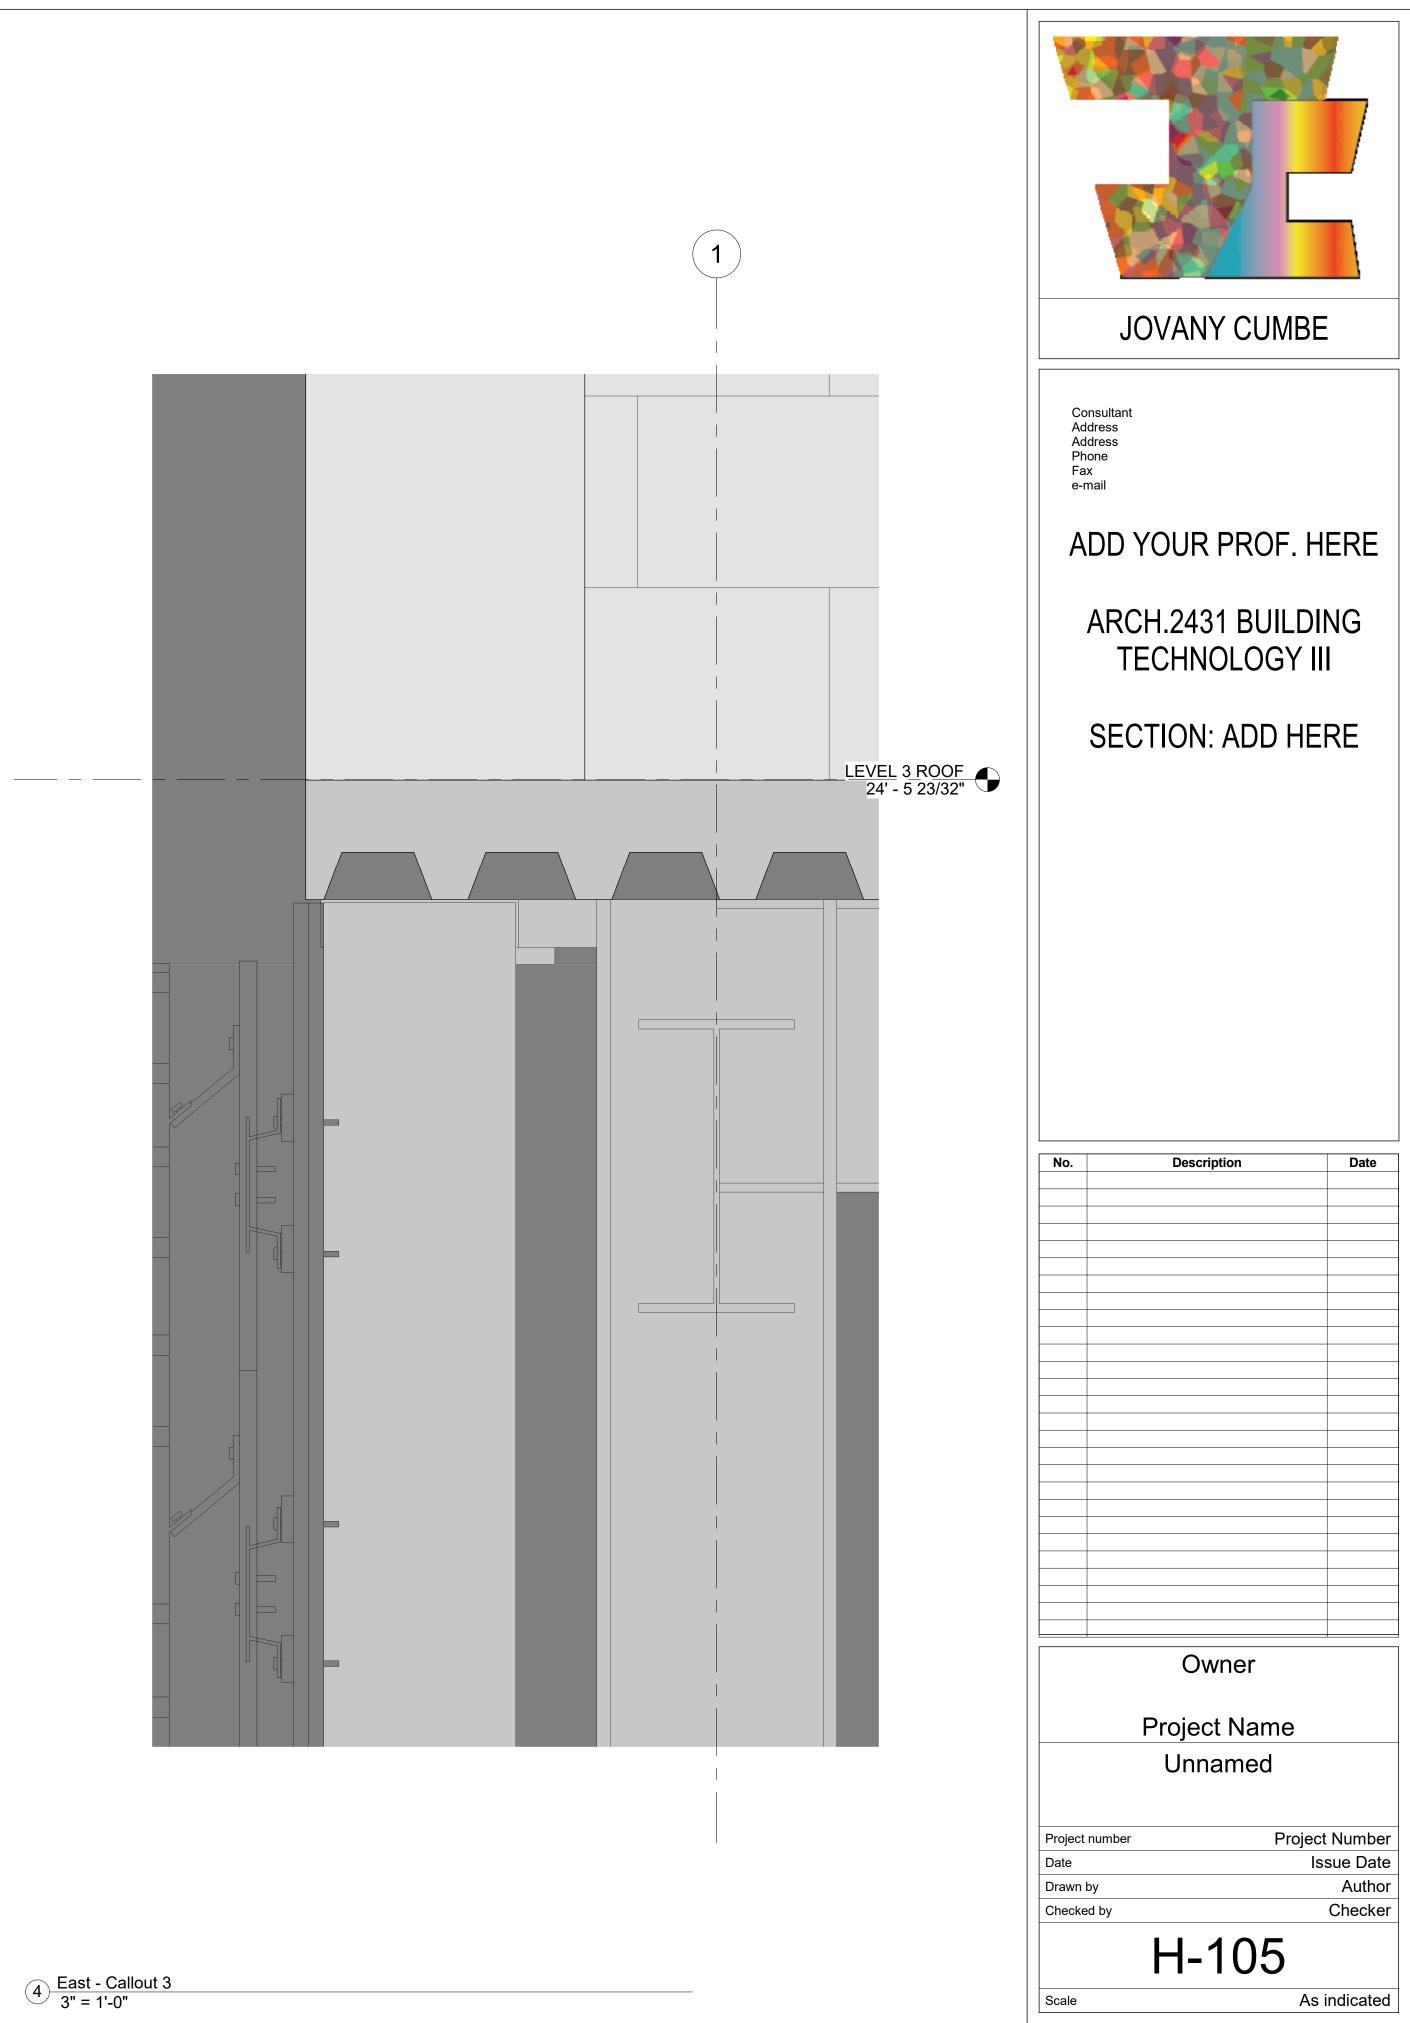

## ADD YOUR PROF. HERE

ARCH.2431 BUILDING TECHNOLOGY III

SECTION: ADD HERE

| No.           | Description  | Date         |
|---------------|--------------|--------------|
|               |              |              |
|               |              |              |
|               |              |              |
|               |              |              |
|               |              |              |
|               |              |              |
|               |              |              |
|               |              |              |
|               |              |              |
|               |              |              |
|               |              |              |
|               |              |              |
|               |              |              |
|               |              |              |
|               |              |              |
|               |              |              |
|               |              |              |
|               |              |              |
|               |              |              |
|               | Owner        |              |
|               | Project Name |              |
|               | Unnamed      |              |
|               | Unitallieu   |              |
|               |              |              |
| Project numbe | r Pro        | ject Numbe   |
| Date          |              | Issue Date   |
| Drawn by      |              | Autho        |
| Checked by    |              | Checke       |
|               | <b>□</b> 1∩2 |              |
|               | H-103        |              |
| Scale         |              | As indicated |