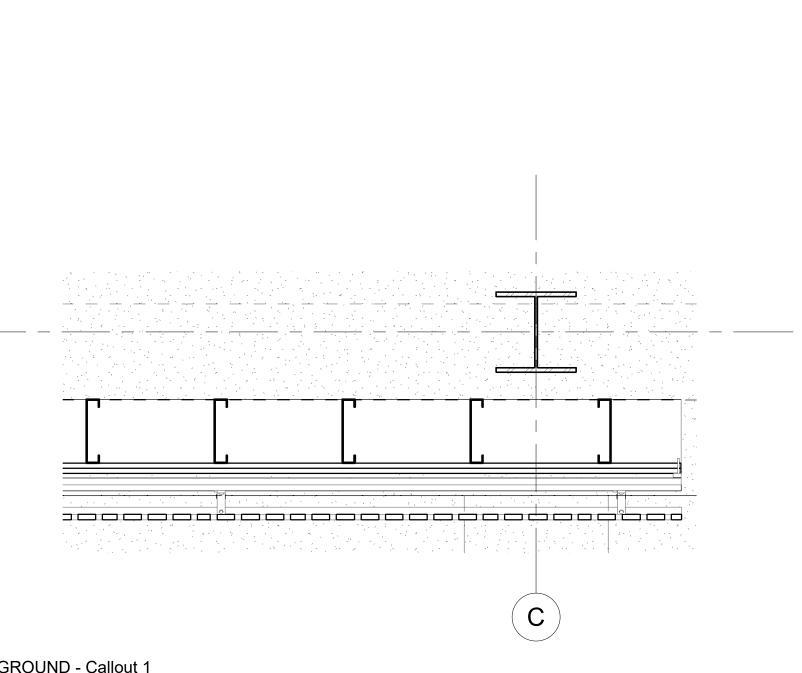

3 LEVEL 1 GROUND - Callout 1 1" = 1'-0"

4 LEVEL 1 GROUND - Callout 2 3" = 1'-0"

JOVANY CUMBE

Consultant Address Address Phone Fax e-mail