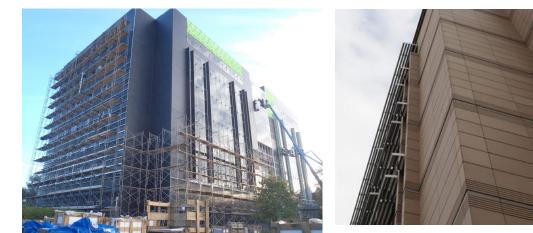

#### Methodist Stone Oak Hospital

San Antonio, Texas, USA

#### 2250 IG (Inside Glazed) Curtain Wall System

TYPICAL ELEVATION ELEVATION SCALE: 1/8" = 1'-0"

TYPICAL ELEVATION

90° OUTSIDE CORNER SCREW SPLINE

90° OUTSIDE CORNER SHEAR BLOCK

SCREW SPLINE

90° INSIDE CORNER SHEAR BLOCK