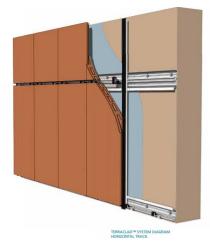

#### Terracotta (TerraClad)

Ceramic panels installed on an aluminum framing system offer the durability of a masonry installation without the weight

The system is mortar-less so it allows for installation in any weather conditions which reduces maintenance costs

Replacement of a panel does not require the entire stacked bond to be removed

Pre-punched system speeds installation

**Cladding Methods** 

Horizontal Track

Vertical Track

## Insulation

11

Simple to Install

Peter

FACE BRICK

IDACK ID

Prepare site and install track

Install TerraClad™ panels