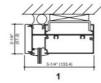

#### **Outside Corner Details - Vertical Track**

FLANGED END TRACK, 3/8" OPEN JOINT

Plan Detail

FLANGED END TRACK, 3/8" QUIRK MITERED CORNER

2 1/2\*- 3\*---