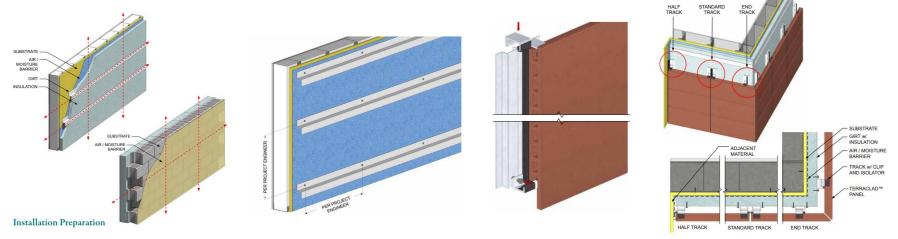

Replacement of a panel does not require the entire stacked bond to be removed

Pre-punched system speeds installation

**Cladding Methods** 

Horizontal Track

Vertical Track

## Insulation

11

Simple to Install

Peter

FACE BRICK

IDACK ID

Prepare site and install track

Install TerraClad™ panels

Continue building TerraClad™ courses

Replacing a panel is easy