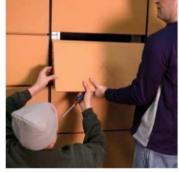

# Glass Curtain Walls And Opaque Facades

Eduardo Ramirez Kayla Staton, Tenly Law, Jean-Paul

### ROBERT D. MORETON BUILDING









#### Terracotta (TerraClad)

Ceramic panels installed on an aluminum framing system offer the durability of a masonry installation without the weight

The system is mortar-less so it allows for installation in any weather conditions which reduces maintenance costs

Replacement of a panel does not require the entire stacked bond to be removed

Pre-punched system speeds installation



**Cladding Methods** 

Horizontal Track



Vertical Track



## Insulation



11



Simple to Install

Peter

FACE BRICK

IDACK ID

Prepare site and install track



Install TerraClad™ panels



Continue building TerraClad™ courses

Replacing a panel is easy

#### https://vimeo.com/5195114

#### Details

Inside Corner Details - Vertical Track

#### **Outside Corner Details - Vertical Track**



FLANGED END TRACK, 3/8" OPEN JOINT

Plan Detail

FLANGED END TRACK, 3/8" QUIRK MITERED CORNER

2 1/2\*- 3\*---

#### Methodist Stone Oak Hospital

San Antonio, Texas, USA





#### 2250 IG (Inside Glazed) Curtain Wall System





TYPICAL ELEVATION ELEVATION SCALE: 1/8" = 1'-0"





TYPICAL ELEVATION







90° OUTSIDE CORNER SCREW SPLINE



90° OUTSIDE CORNER SHEAR BLOCK



SCREW SPLINE



90° INSIDE CORNER SHEAR BLOCK











#### Resources

https://www.bostonvalley.com/downloads/BVTC.install-guide.Panels.FINAL\_SCREEN.pdf

https://bostonvalley.com/wp-content/uploads/2015/03/2015.03-T