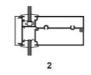

#### **Outside Corner Details - Vertical Track**

FLANGED END TRACK, 3/8" OPEN JOINT

Plan Detail

FLANGED END TRACK, 3/8" QUIRK MITERED CORNER

2 1/2\*- 3\*---