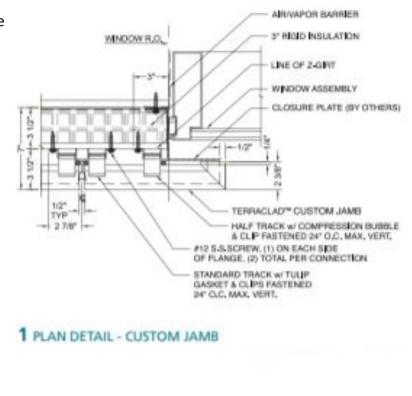

#### Details

Inside Corner Details - Vertical Track

#### **Outside Corner Details - Vertical Track**

FLANGED END TRACK, 3/8" OPEN JOINT

Plan Detail

FLANGED END TRACK, 3/8" QUIRK MITERED CORNER

2 1/2\*- 3\*---