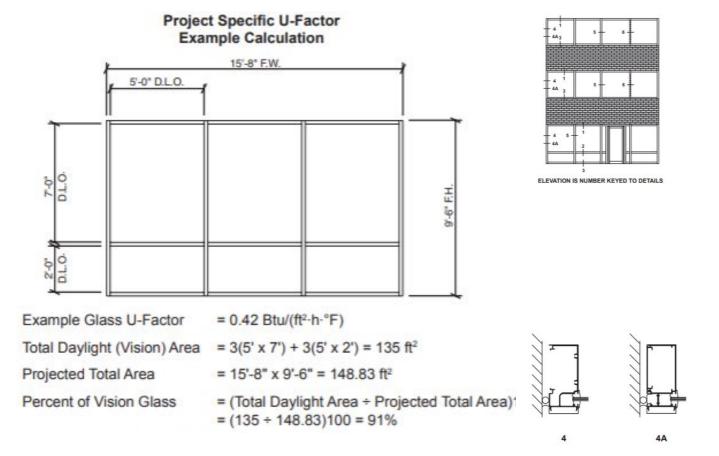

#### 2250 IG (Inside Glazed) Curtain Wall System

TYPICAL ELEVATION ELEVATION SCALE: 1/8" = 1'-0"

TYPICAL ELEVATION

90° OUTSIDE CORNER SCREW SPLINE

90° OUTSIDE CORNER SHEAR BLOCK

SCREW SPLINE

90° INSIDE CORNER SHEAR BLOCK