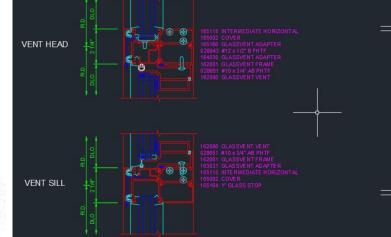

#### 2250 IG (Inside Glazed) Curtain Wall System

TYPICAL ELEVATION ELEVATION SCALE: 1/8" = 1'-0"

TYPICAL ELEVATION

90° OUTSIDE CORNER SCREW SPLINE

90° OUTSIDE CORNER SHEAR BLOCK

SCREW SPLINE

90° INSIDE CORNER SHEAR BLOCK