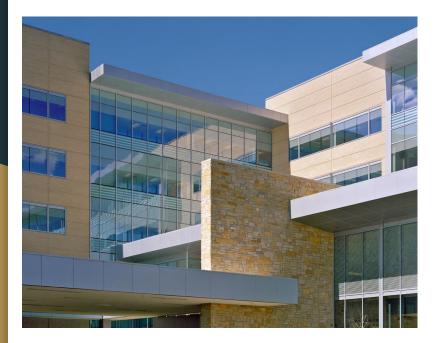

#### Methodist Stone Oak Hospital

San Antonio, Texas, USA

#### 2250 IG (Inside Glazed) Curtain Wall System

TYPICAL ELEVATION ELEVATION SCALE: 1/8" = 1'-0"

TYPICAL ELEVATION

90° OUTSIDE CORNER SCREW SPLINE

90° OUTSIDE CORNER SHEAR BLOCK

SCREW SPLINE

90° INSIDE CORNER SHEAR BLOCK