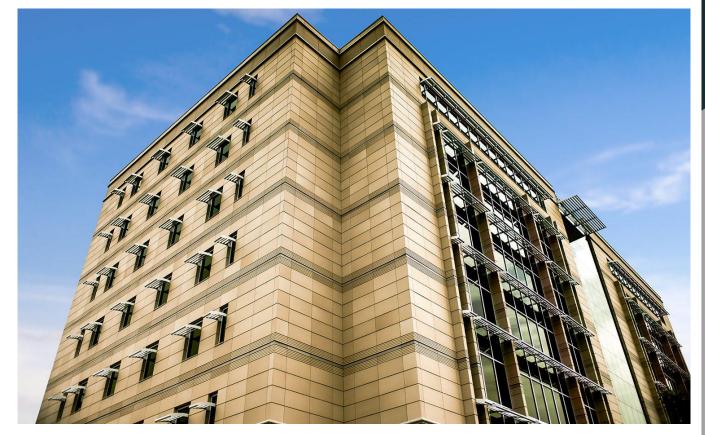

### ROBERT D. MORETON BUILDING

#### Terracotta (TerraClad)

Ceramic panels installed on an aluminum framing system offer the durability of a masonry installation without the weight

The system is mortar-less so it allows for installation in any weather conditions which reduces maintenance costs