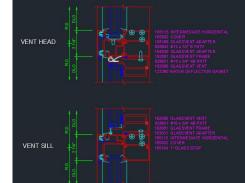

#### 2250 IG (Inside Glazed) Curtain Wall System

TYPICAL ELEVATION ELEVATION SCALE: 1/8" = 1'-0"

TYPICAL ELEVATION

90° OUTSIDE CORNER SCREW SPLINE

90° OUTSIDE CORNER SHEAR BLOCK

SCREW SPLINE

90° INSIDE CORNER SHEAR BLOCK