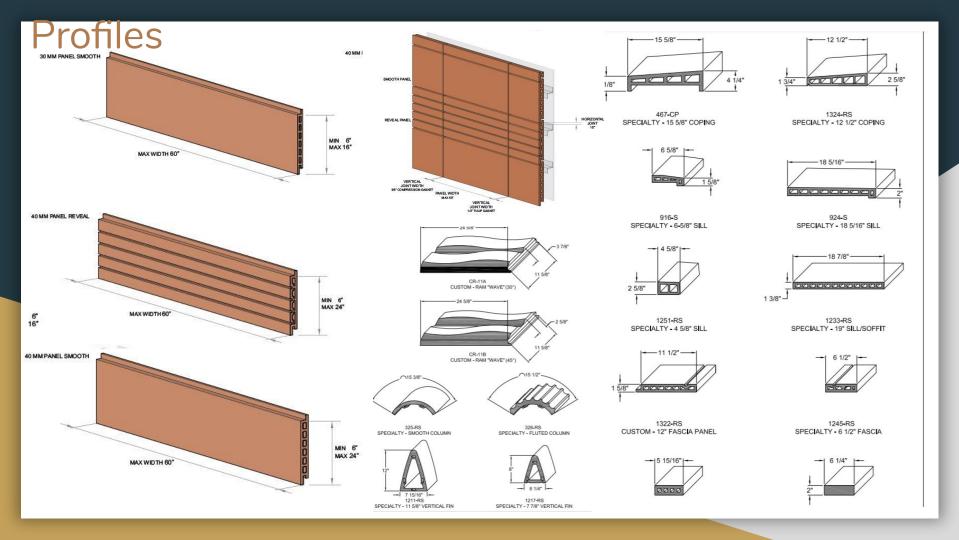

#### Terracotta (TerraClad)

Ceramic panels installed on an aluminum framing system offer the durability of a masonry installation without the weight

The system is mortar-less so it allows for installation in any weather conditions which reduces maintenance costs

Replacement of a panel does not require the entire stacked bond to be removed

Pre-punched system speeds installation

**Cladding Methods** 

Horizontal Track

Vertical Track