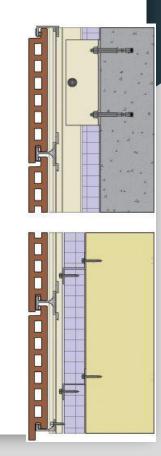

#### Terracotta (TerraClad)

Ceramic panels installed on an aluminum framing system offer the durability of a masonry installation without the weight

The system is mortar-less so it allows for installation in any weather conditions which reduces maintenance costs

Replacement of a panel does not require the entire stacked bond to be removed

Pre-punched system speeds installation

**Cladding Methods** 

Horizontal Track

Vertical Track