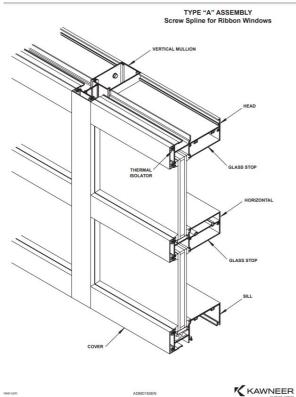

#### 2250 IG (Inside Glazed) Curtain Wall System

TYPICAL ELEVATION ELEVATION SCALE: 1/8" = 1'-0"

TYPICAL ELEVATION

90° OUTSIDE CORNER SCREW SPLINE

90° OUTSIDE CORNER SHEAR BLOCK

SCREW SPLINE

90° INSIDE CORNER SHEAR BLOCK