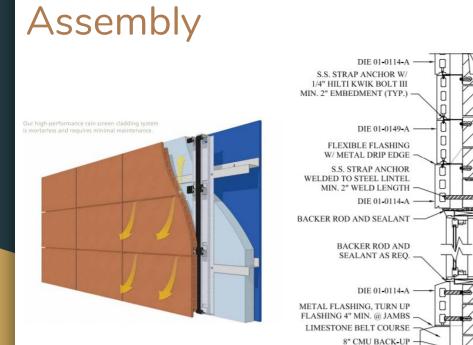

#### Terracotta (TerraClad)

Ceramic panels installed on an aluminum framing system offer the durability of a masonry installation without the weight

The system is mortar-less so it allows for installation in any weather conditions which reduces maintenance costs

Replacement of a panel does not require the entire stacked bond to be removed

Pre-punched system speeds installation

**Cladding Methods** 

Horizontal Track

Vertical Track

## Insulation

11

Simple to Install

Peter

FACE BRICK

IDACK ID

Prepare site and install track

Install TerraClad™ panels