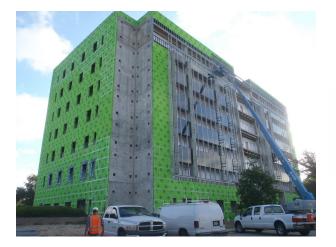

### ROBERT D. MORETON BUILDING

#### Terracotta (TerraClad)

Ceramic panels installed on an aluminum framing system offer the durability of a masonry installation without the weight

The system is mortar-less so it allows for installation in any weather conditions which reduces maintenance costs