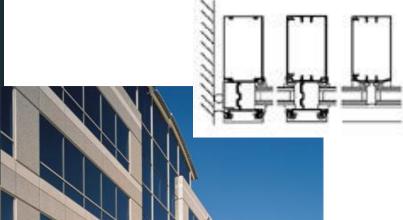

#### 2250 IG (Inside Glazed) Curtain Wall System

TYPICAL ELEVATION ELEVATION SCALE: 1/8" = 1'-0"

TYPICAL ELEVATION

90° OUTSIDE CORNER SCREW SPLINE

90° OUTSIDE CORNER SHEAR BLOCK

SCREW SPLINE

90° INSIDE CORNER SHEAR BLOCK