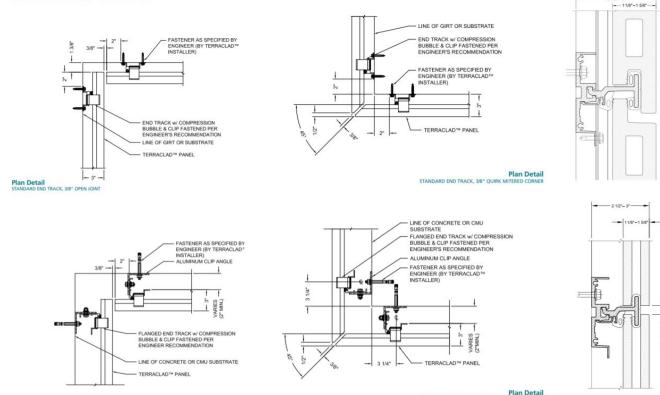

#### Details

Inside Corner Details - Vertical Track

#### **Outside Corner Details - Vertical Track**

FLANGED END TRACK, 3/8" OPEN JOINT

Plan Detail

FLANGED END TRACK, 3/8" QUIRK MITERED CORNER

2 1/2\*- 3\*---