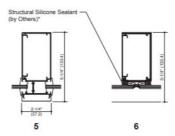

#### 2250 IG (Inside Glazed) Curtain Wall System

TYPICAL ELEVATION ELEVATION SCALE: 1/8" = 1'-0"

TYPICAL ELEVATION

90° OUTSIDE CORNER SCREW SPLINE

90° OUTSIDE CORNER SHEAR BLOCK

SCREW SPLINE

90° INSIDE CORNER SHEAR BLOCK