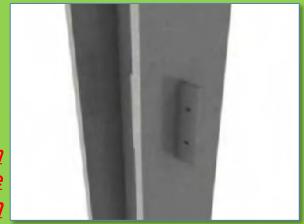

# **Connection Photographs**

Photos by Paul King – NYC Seaport

Photos by Paul King – Corning Glass

https://civil-engg-world.blogspot.com/2011/05/base-plate-for-steel-column.html