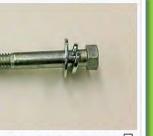

## **FASTENERS**

Masonry to Concrete Anchor

https://amtecdesigns.com/struct/

A plain washer and a spring washer are placed on a bolt between the nut (on the threaded end) and the bolt head.

Metal Fasteners by Am-Tec Designs