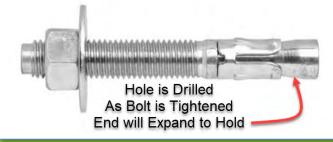

## **FASTENERS**

Masonry to Concrete Anchor

https://amtecdesigns.com/struct/

A plain washer and a spring washer are placed on a bolt between the nut (on the threaded end) and the bolt head.

Metal Fasteners by Am-Tec Designs