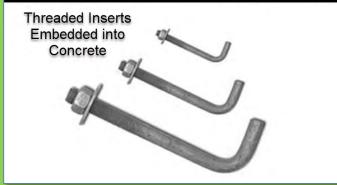

## **FASTENERS**

Masonry to Concrete Anchor

https://amtecdesigns.com/struct/

A plain washer and a spring washer are placed on a bolt between the nut (on the threaded end) and the bolt head.

Metal Fasteners by Am-Tec Designs