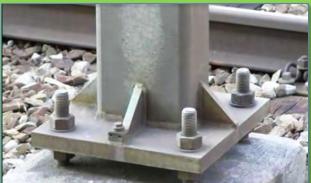

# **Connection Photographs**

Photos by Paul King – NYC Seaport

Photos by Paul King – Corning Glass

https://civil-engg-world.blogspot.com/2011/05/base-plate-for-steel-column.html