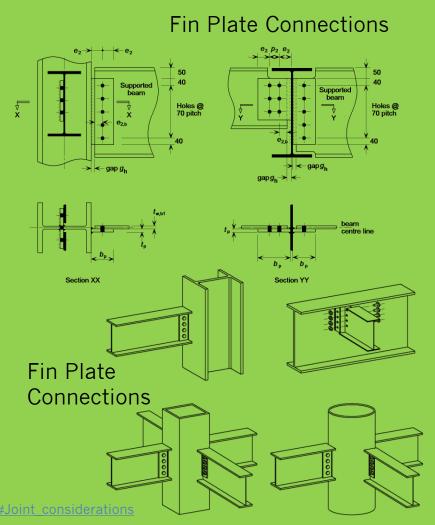

## **Steel Column and Beam Connection Videos**

<u>Column Base</u> <u>Plate to</u> <u>Foundation</u>

Beam to Column <u>Fin Plate</u> <u>Connection</u>

Beam to Column Connection

Beam to Beam Connection

https://www.steelconstruction.info/Simple\_connections#Joint\_considerations