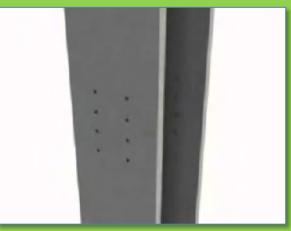

# **Connection Photographs**

Photos by Paul King – NYC Seaport

Photos by Paul King – Corning Glass

https://civil-engg-world.blogspot.com/2011/05/base-plate-for-steel-column.html