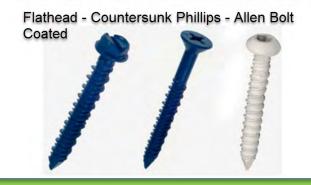

eel Connection Drawings and Isometrics**



Beam with End Plate



Beam to Column



//skyciv./om/technical/bolts-vs-welds-vs-rivets-for-steel-connections



https://amtecdesigns.com/struct/

# **Connection Photographs**

Photos by Paul King – NYC Seaport



Photos by Paul King – Corning Glass





https://civil-engg-world.blogspot.com/2011/05/base-plate-for-steel-column.html





## **Bolts & Screws**

https://en.wikipedia.org/wiki/Bolt (fastener)

Metal Fasteners by Am-Tec Designs

## **FASTENERS**

Masonry to Concrete Anchor



https://amtecdesigns.com/struct/



A plain washer and a spring washer are placed on a bolt between the nut (on the threaded end) and the bolt head.





Metal Fasteners by Am-Tec Designs

### **FASTENERS**



Metal Fasteners by Am-Tec Designs

## **FASTENERS**



https://www.globalindustrial.com/p/fasteners/Self-Tapping-Screws/hex-head/self-tapping-screw-8-x-1-12-hex-head-pkg-of-280-itw-teks174-21308

Self Taping Screw

City I ech. CUNY.edu

https://en.wikipedia.org/wiki/Washer\_(hardware



**Building Information Modeling with Revit** 

Steel Connections

#3 Bolts, Fasteners & Videos



Professor Paul C. King, RA, AIA, ARA

Prof.Paul.King@Gmail.com

Pking@CityTech.Cuny.Edu