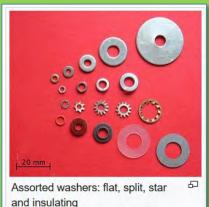

## **FASTENERS**

https://www.globalindustrial.com/p/fasteners/Self-Tapping-Screws/hex-head/self-tapping-screw-8-x-1-12-hex-head-pkg-of-280-itw-teks174-21308

Self Taping Screw

City I ech. CUNY.edu

https://en.wikipedia.org/wiki/Washer\_(hardware