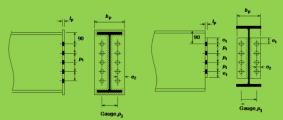

## **Steel Column and Beam Connection Videos**

<u>Column Base</u> <u>Plate to</u> <u>Foundation</u>

Beam to Column <u>Fin Plate</u> <u>Connection</u>

Beam to Column Connection

Beam to Beam Connection

https://www.steelconstruction.info/Simple\_connections#Joint\_considerations