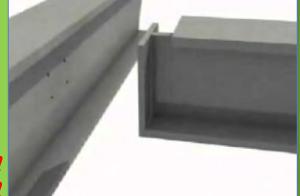

## **Steel Column and Beam Connection Videos**

<u>Column Base</u> <u>Plate to</u> <u>Foundation</u>

Beam to Column <u>Fin Plate</u> <u>Connection</u>

Beam to Column Connection

Beam to Beam Connection

https://www.steelconstruction.info/Simple\_connections#Joint\_considerations