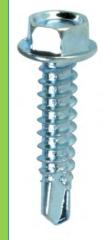

## **FASTENERS**

https://www.globalindustrial.com/p/fasteners/Self-Tapping-Screws/hex-head/self-tapping-screw-8-x-1-12-hex-head-pkg-of-280-itw-teks174-21308

Self Taping Screw

City I ech. CUNY.edu

https://en.wikipedia.org/wiki/Washer\_(hardware