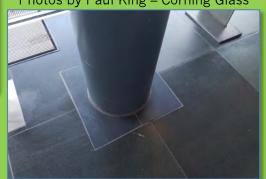

# **Connection Photographs**

Photos by Paul King – NYC Seaport

Photos by Paul King – Corning Glass

https://civil-engg-world.blogspot.com/2011/05/base-plate-for-steel-column.html