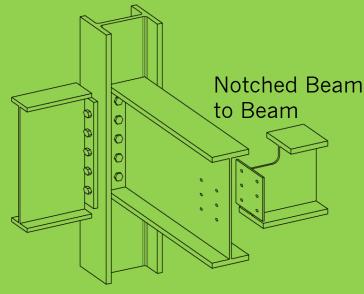

## **Steel Column and Beam Connection Videos**

<u>Column Base</u> <u>Plate to</u> <u>Foundation</u>

Beam to Column <u>Fin Plate</u> <u>Connection</u>

Beam to Column Connection

Beam to Beam Connection

https://www.steelconstruction.info/Simple\_connections#Joint\_considerations