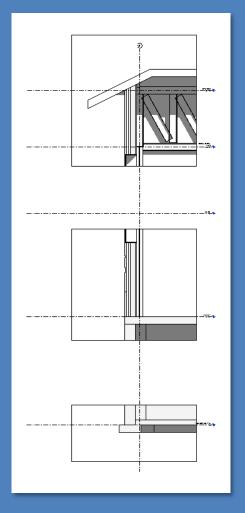

### Wall Section @ GYM

· Required wall sections for CD set

Day 17 Projec

**Overview** 

Section @ GYM North Wall

- Scale & Crop 3/4" = 1'-0"
- Drag Up/Down
- Place on Sheet
- Additional Breaks
- Callouts 1 1/2"=1'-0"
- Sheet Layout

# Wall Section @ GYM

### Wall Section @ GYM

- Set Scale to 3/4" = 1'-0"
- Crop out middle of window
- Crop out middle of foundation wall

Day 17 Projec

**Overview** 

Section @ GYM North Wall

- Scale & Crop
  3/4" = 1'-0"
- Drag Up/Down
- Place on Sheet
- Additional Breaks
- Callouts 1
  1/2"=1'-0"
- Sheet Layout