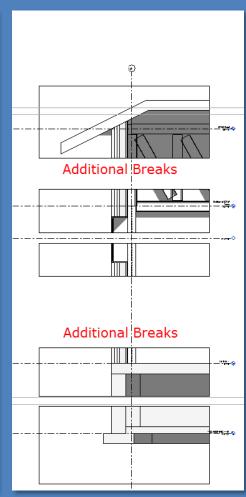

# Wall Section @ GYM

- Place on a Sheet
- Add additional breaks

Day 17 Projec

**Overview** 

Section @ GYN North Wall

- Scale & Crop 3/4" = 1'-0"
- Drag Up/Down
- Place on Shee
- Additional Breaks
- Callouts 1 1/2"=1'-0"
- Sheet Layout