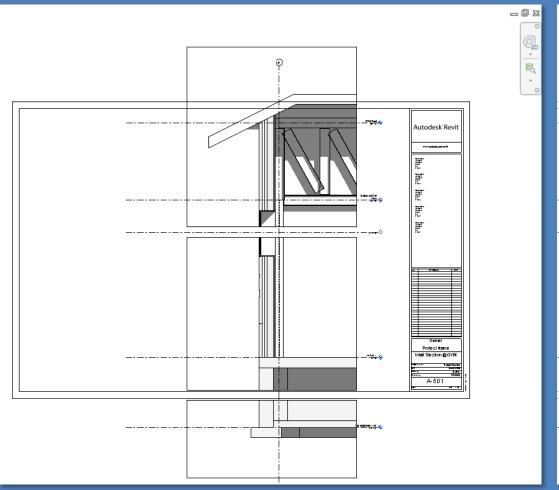

### Wall Section @ GYM

· Required wall sections for CD set

Day 17 Projec

**Overview** 

Section @ GYM North Wall

- Scale & Crop 3/4" = 1'-0"
- Drag Up/Down
- Place on Sheet
- Additional Breaks
- Callouts 1 1/2"=1'-0"
- Sheet Layout

### Wall Section @ GYM

- Set Scale to 3/4" = 1'-0"
- Crop out middle of window
- Crop out middle of foundation wall

Day 17 Projec

**Overview** 

Section @ GYM North Wall

- Scale & Crop
  3/4" = 1'-0"
- Drag Up/Down
- Place on Sheet
- Additional Breaks
- Callouts 1
  1/2"=1'-0"
- Sheet Layout

# Wall Section @ GYM

- Drag top window down
- Drab bottom window up

Day 17 Projec

**Overview** 

Section @ GYM North Wall

- Scale & Cro
  3/4" = 1'-0"
- Drag Up/Down
- Place on Sheet
- Additional Breaks
- Callouts 1 1/2"=1'-0"
- Sheet Layout

# Wall Section @ GYM

- Place on a Sheet
- Add additional breaks

Day 17 Projec

**Overview** 

Section @ GYN North Wall

- Scale & Crop 3/4" = 1'-0"
- Drag Up/Down
- Place on Shee
- Additional Breaks
- Callouts 1 1/2"=1'-0"
- Sheet Layout