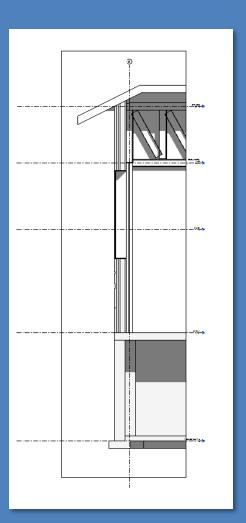

# Wall Section @ GYM

- Drag top window down
- Drab bottom window up

Day 17 Projec

**Overview** 

Section @ GYM North Wall

- Scale & Cro
  3/4" = 1'-0"
- Drag Up/Down
- Place on Sheet
- Additional Breaks
- Callouts 1 1/2"=1'-0"
- Sheet Layout