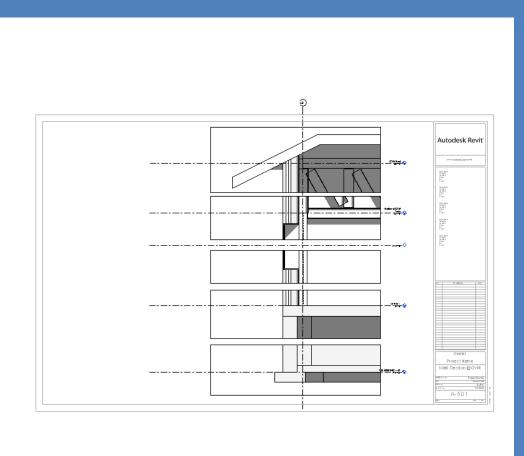

#### Reformat on Sheet

### Wall Section @ GYM

- Callouts of conditions
- @Roof @Window Head @Window Sill @Base

Day 17 Projec

**Overview** 

Section @ GYN North Wall

- Scale & Crop 3/4" = 1'-0"
- Drag Up/Down
- Place on Shee
- Additional Breaks
- Callouts 1
  1/2"=1'-0"
- Sheet Layout

### Wall Section @ GYM

- Layout on Sheet
- Annotations : Notes, Dimensions, Leaders
- Detail Components

Day 17 Projec

**Overview** 

Section @ GYM North Wall

- Scale & Crop
  3/4" = 1'-0"
- Drag Up/Down
- Place on Shee
- Additional
- Breaks
- Callouts 1
  1/2"=1'-0"
- Sheet Layout