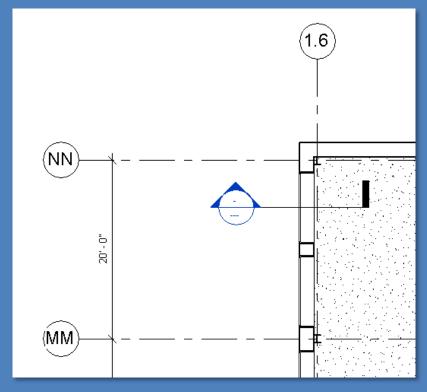

# Wall Section @ GYM

### Wall Section @ GYM

- Set Scale to 3/4" = 1'-0"
- Crop out middle of window
- Crop out middle of foundation wall

Day 17 Projec

**Overview** 

Section @ GYM North Wall

- Scale & Crop
  3/4" = 1'-0"
- Drag Up/Down
- Place on Sheet
- Additional Breaks
- Callouts 1
  1/2"=1'-0"
- Sheet Layout