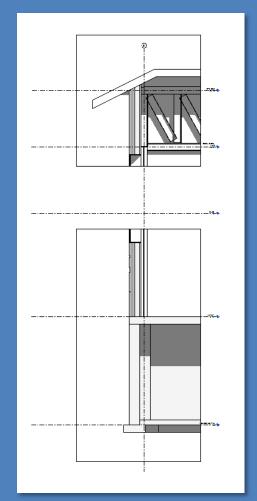

# Wall Section @ GYM

- Place on a Sheet
- Add additional breaks

Day 17 Projec

**Overview** 

Section @ GYN North Wall

- Scale & Crop 3/4" = 1'-0"
- Drag Up/Down
- Place on Shee
- Additional Breaks
- Callouts 1 1/2"=1'-0"
- Sheet Layout

#### Reformat on Sheet