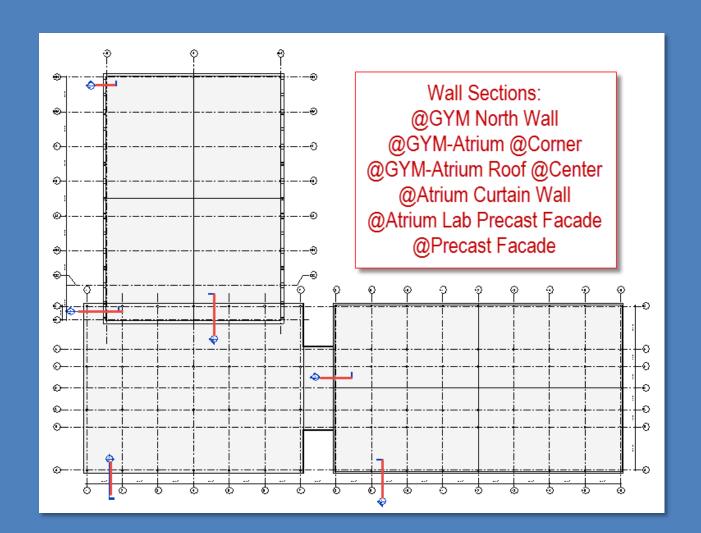

### Wall Section @ GYM

· Required wall sections for CD set

Day 17 Projec

**Overview** 

Section @ GYM North Wall

- Scale & Crop 3/4" = 1'-0"
- Drag Up/Down
- Place on Sheet
- Additional Breaks
- Callouts 1 1/2"=1'-0"
- Sheet Layout

### Wall Section @ GYM

· Required wall sections for CD set

Day 17 Projec

**Overview** 

Section @ GYN North Wall

- Scale & Crop
  3/4" = 1'-0"
- Drag Up/Dow
- Place on Shee
- Additional
- Breaks
- Callouts 1
  1/2"=1'-0"
- Sheet Layout