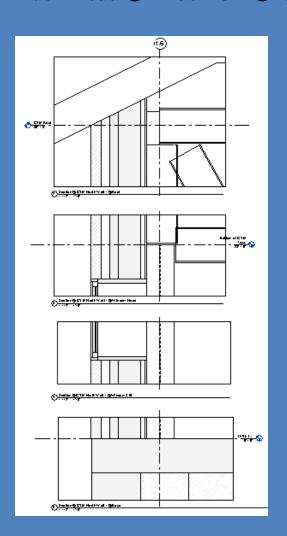

### Wall Section @ GYM

- Callouts of conditions
- @Roof @Window Head @Window Sill @Base

Day 17 Projec

**Overview** 

Section @ GYN North Wall

- Scale & Crop 3/4" = 1'-0"
- Drag Up/Down
- Place on Shee
- Additional Breaks
- Callouts 1
  1/2"=1'-0"
- Sheet Layout

### Wall Section @ GYM

- Layout on Sheet
- Annotations : Notes, Dimensions, Leaders
- Detail Components

Day 17 Projec

**Overview** 

Section @ GYM North Wall

- Scale & Crop
  3/4" = 1'-0"
- Drag Up/Down
- Place on Shee
- Additional
- Breaks
- Callouts 1
  1/2"=1'-0"
- Sheet Layout