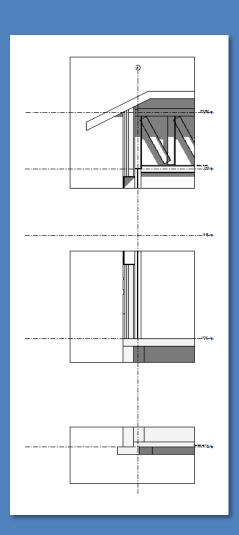

# Wall Section @ GYM

- Drag top window down
- Drab bottom window up

Day 17 Projec

**Overview** 

Section @ GYM North Wall

- Scale & Cro
  3/4" = 1'-0"
- Drag Up/Down
- Place on Sheet
- Additional Breaks
- Callouts 1 1/2"=1'-0"
- Sheet Layout

# Wall Section @ GYM

- Place on a Sheet
- Add additional breaks

Day 17 Projec

**Overview** 

Section @ GYN North Wall

- Scale & Crop 3/4" = 1'-0"
- Drag Up/Down
- Place on Shee
- Additional Breaks
- Callouts 1 1/2"=1'-0"
- Sheet Layout