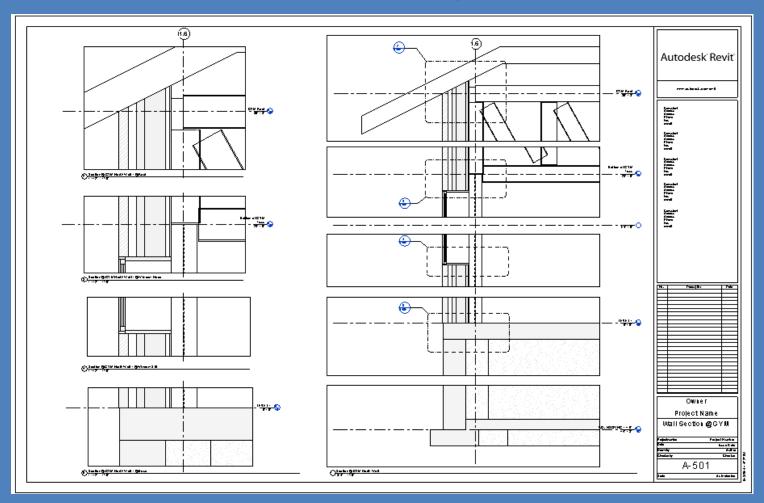

# Wall Section @ GYM

- Place on a Sheet
- Add additional breaks

Day 17 Projec

**Overview** 

Section @ GYN North Wall

- Scale & Crop 3/4" = 1'-0"
- Drag Up/Down
- Place on Shee
- Additional Breaks
- Callouts 1 1/2"=1'-0"
- Sheet Layout

#### Reformat on Sheet

### Wall Section @ GYM

- Layout on Sheet
- Annotations : Notes, Dimensions, Leaders
- Detail Components

Day 17 Projec

**Overview** 

Section @ GYM North Wall

- Scale & Crop
  3/4" = 1'-0"
- Drag Up/Down
- Place on Shee
- Additional
- Breaks
- Callouts 1
  1/2"=1'-0"
- Sheet Layout