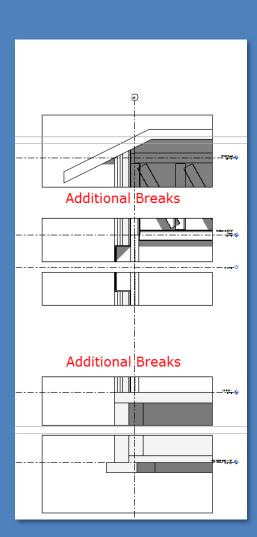

# Wall Section @ GYM

- Place on a Sheet
- Add additional breaks

Day 17 Projec

**Overview** 

Section @ GYN North Wall

- Scale & Crop 3/4" = 1'-0"
- Drag Up/Down
- Place on Shee
- Additional Breaks
- Callouts 1 1/2"=1'-0"
- Sheet Layout