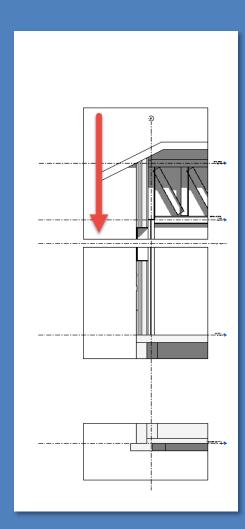

# Wall Section @ GYM

- Drag top window down
- Drab bottom window up

Day 17 Projec

**Overview** 

Section @ GYM North Wall

- Scale & Cro
  3/4" = 1'-0"
- Drag Up/Down
- Place on Sheet
- Additional Breaks
- Callouts 1 1/2"=1'-0"
- Sheet Layout