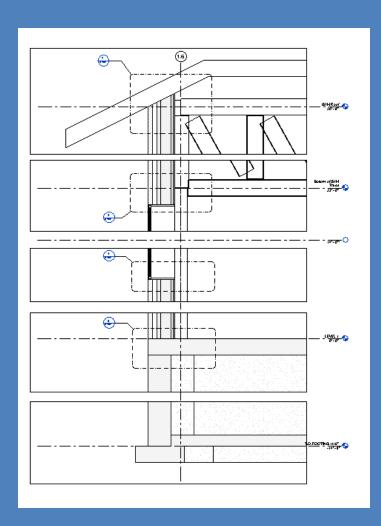

### Wall Section @ GYM

· Required wall sections for CD set

Day 17 Projec

**Overview** 

Section @ GYM North Wall

- Scale & Crop 3/4" = 1'-0"
- Drag Up/Down
- Place on Sheet
- Additional Breaks
- Callouts 1 1/2"=1'-0"
- Sheet Layout

### Wall Section @ GYM

- Set Scale to 3/4" = 1'-0"
- Crop out middle of window
- Crop out middle of foundation wall

Day 17 Projec

**Overview** 

Section @ GYM North Wall

- Scale & Crop
  3/4" = 1'-0"
- Drag Up/Down
- Place on Sheet
- Additional Breaks
- Callouts 1
  1/2"=1'-0"
- Sheet Layout

# Wall Section @ GYM

- Drag top window down
- Drab bottom window up

Day 17 Projec

**Overview** 

Section @ GYM North Wall

- Scale & Cro
  3/4" = 1'-0"
- Drag Up/Down
- Place on Sheet
- Additional Breaks
- Callouts 1 1/2"=1'-0"
- Sheet Layout

# Wall Section @ GYM

- Place on a Sheet
- Add additional breaks

Day 17 Projec

**Overview** 

Section @ GYN North Wall

- Scale & Crop 3/4" = 1'-0"
- Drag Up/Down
- Place on Shee
- Additional Breaks
- Callouts 1 1/2"=1'-0"
- Sheet Layout

### Wall Section @ GYM

- Callouts of conditions
- @Roof @Window Head @Window Sill @Base

Day 17 Projec

**Overview** 

Section @ GYN North Wall

- Scale & Crop 3/4" = 1'-0"
- Drag Up/Down
- Place on Shee
- Additional Breaks
- Callouts 1
  1/2"=1'-0"
- Sheet Layout

### Wall Section @ GYM

- Layout on Sheet
- Annotations : Notes, Dimensions, Leaders
- Detail Components

Day 17 Projec

**Overview** 

Section @ GYM North Wall

- Scale & Crop
  3/4" = 1'-0"
- Drag Up/Down
- Place on Shee
- Additional
- Breaks
- Callouts 1
  1/2"=1'-0"
- Sheet Layout