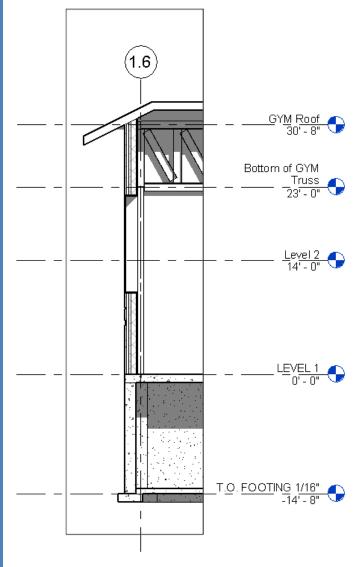

### Wall Section @ GYM

· Required wall sections for CD set

Day 17 Projec

**Overview** 

Section @ GYM North Wall

- Scale & Crop 3/4" = 1'-0"
- Drag Up/Down
- Place on Sheet
- Additional Breaks
- Callouts 1 1/2"=1'-0"
- Sheet Layout

### Wall Section @ GYM

· Required wall sections for CD set

Day 17 Projec

**Overview** 

Section @ GYN North Wall

- Scale & Crop
  3/4" = 1'-0"
- Drag Up/Dow
- Place on Shee
- Additional
- Breaks
- Callouts 1
  1/2"=1'-0"
- Sheet Layout