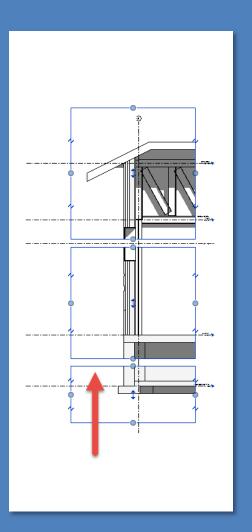

#### Reformat on Sheet

### Wall Section @ GYM

Day 17 Project

**Overview** 

Section @ GYM North Wall

- Scale & Crop 3/4" = 1'-0"
- Drag Up/Down
- Place on She
- Additional Breaks
- Callouts 1
  1/2"=1'-0"
- Sheet Layout

Summary

Wrap Up