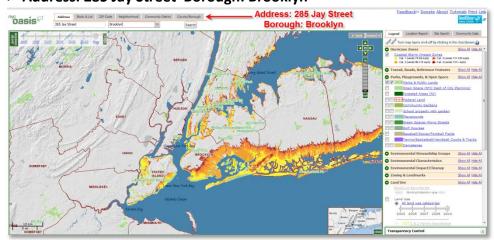

OasisNYC.net: > Address:

> Address: 285 Jay Street Borough: Brooklyn

NYC Digital Tax Map Select > Location Report > NYC Digital Tax Map

**Site Dimensions** 

View Site Block and Lot Information & Site Property Dimensions