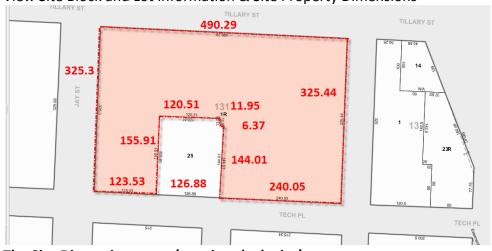

OasisNYC.net: > Address:

> Address: 285 Jay Street Borough: Brooklyn

NYC Digital Tax Map Select > Location Report > NYC Digital Tax Map

**Site Dimensions** 

View Site Block and Lot Information & Site Property Dimensions

The Site Dimensions are: (running clockwise)

325.3' 490.29' 325.44' 240.05' 144.01' 6.37' 11.95' 120.51' 155.91' 123.53' We will assume that opposite property lines are parallel to each other

LC.1200-1290 Tutorials.01 Site - Prof.King V.3.0.docx