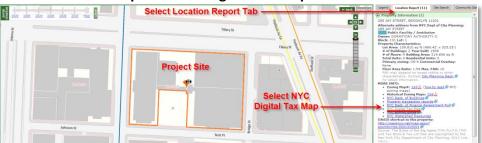

OasisNYC.net: > Address:

> Address: 285 Jay Street Borough: Brooklyn

NYC Digital Tax Map Select > Location Report > NYC Digital Tax Map

**Site Dimensions** 

View Site Block and Lot Information & Site Property Dimensions