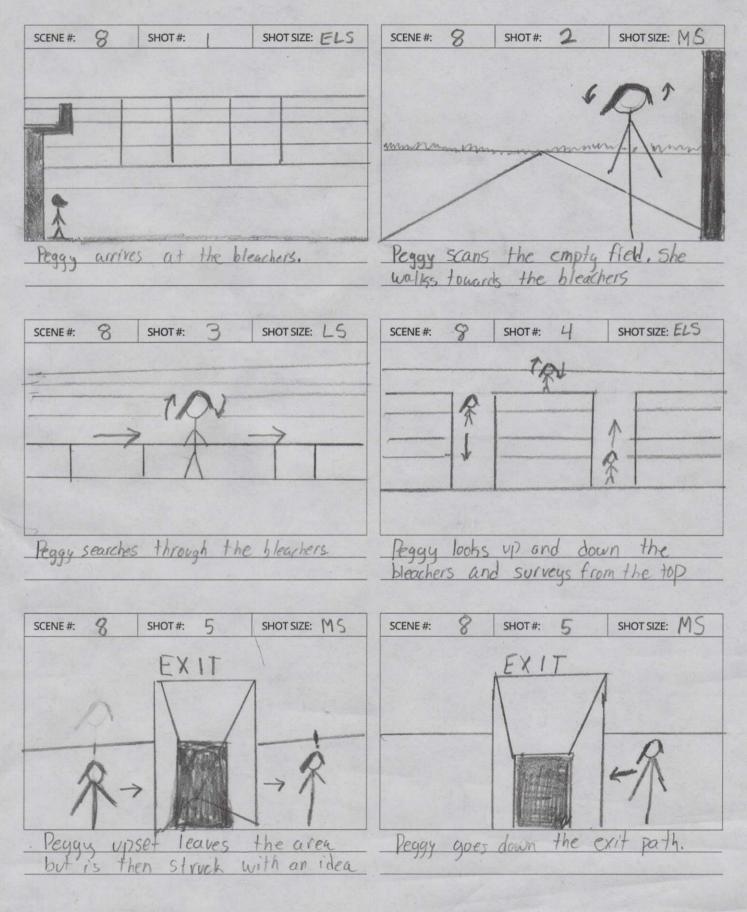

Establishing shot of Peggy at building with Peggy looks over her shoulders and looks around.

PROJECT Fetch

PAGE 8 / 22

Studiohinder

Create your free storyboard at studiobinder.com

PROJECT\_Fetch

PAGE 11 / 22