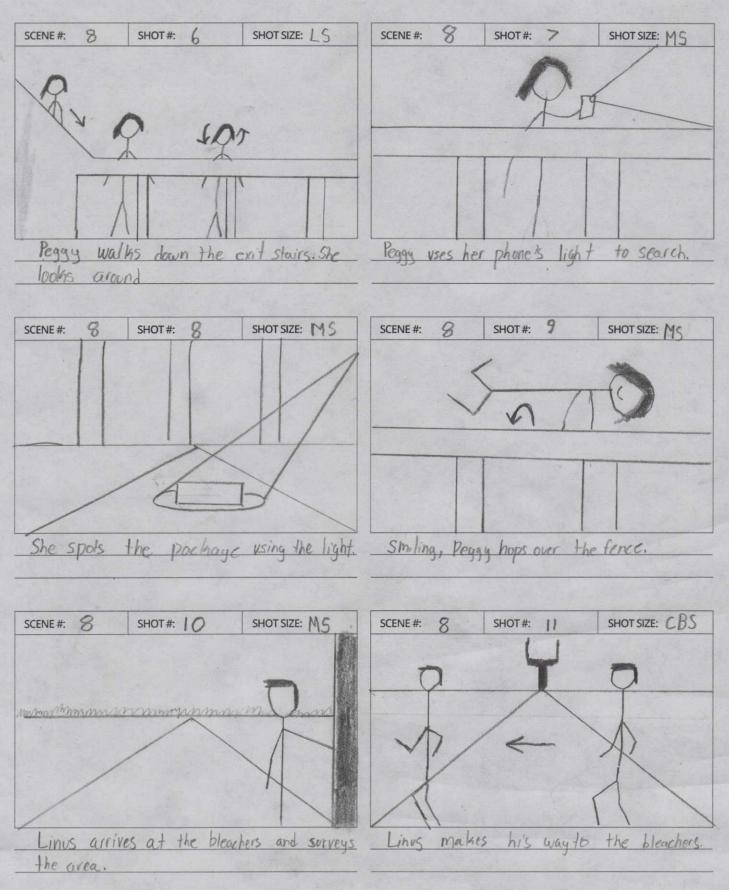

PAGE 1 , 22

#### PAGE 2 / 22









PAGE 3 / 22









PAGE 4 / 22

SHOT SIZE: CU

SHOT SIZE: M(1)





Estudiohinder



PROJECT Fetch

PAGE 7 / 22



Establishing shot of Peggy at building with Peggy looks over her shoulders and looks around.

PROJECT Fetch

PAGE 8 / 22



Studiohinder

Create your free storyboard at studiobinder.com



PROJECT\_Fetch

PAGE 11 / 22



PROJECT Fetch

PAGE 12 , 22



PAGE 13,22



Studiobinder

Create vour free storvboard at studiobinder.com

PAGE 14 , 22



PAGE 16 , 22



PAGE 17 / 22

SHOT SIZE: CU









PAGE 18 / 22





() studiohinder

PAGE 19 / 22









PAGE 21 / 22



(Studiohinder

PAGE 22, 22







| CENE #: | SHOT #: | SHOT SIZE: | SCENE #: | SHOT #: |
|---------|---------|------------|----------|---------|
|         |         |            |          |         |
|         |         |            | ,        |         |
|         |         |            |          |         |
|         |         |            |          |         |
|         |         |            |          |         |
|         |         |            |          |         |

Studiobinder

SHOT SIZE: