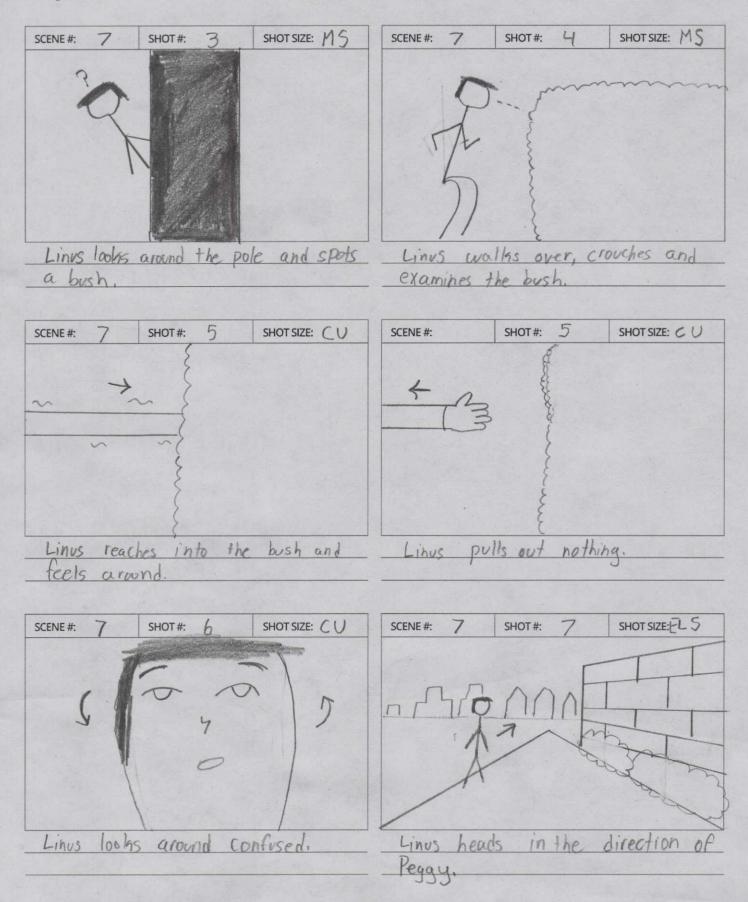

PAGE 1 , 22

#### PAGE 2 / 22









PAGE 3 / 22









PAGE 4 / 22

SHOT SIZE: CU

SHOT SIZE: M(1)





Estudiohinder



PROJECT Fetch

PAGE 7 / 22



Establishing shot of Peggy at building with Peggy looks over her shoulders and looks around.

PROJECT Fetch

PAGE 8 / 22



Studiohinder

Create your free storyboard at studiobinder.com



PROJECT\_Fetch

PAGE 11 / 22



PROJECT Fetch

PAGE 12 , 22



PAGE 13,22



Studiobinder

Create vour free storvboard at studiobinder.com

PAGE 14 , 22



PAGE 16 , 22



PAGE 17 / 22

SHOT SIZE: CU









PAGE 18 / 22





() studiohinder

PAGE 19 / 22









PAGE 21 / 22



(Studiohinder

PAGE 22, 22







| CENE #: | SHOT #: | SHOT SIZE: | SCENE #: | SHOT #: |
|---------|---------|------------|----------|---------|
|         |         |            |          |         |
|         |         |            | ,        |         |
|         |         |            |          |         |
|         |         |            |          |         |
|         |         |            |          |         |
|         |         |            |          |         |

Studiobinder

SHOT SIZE: