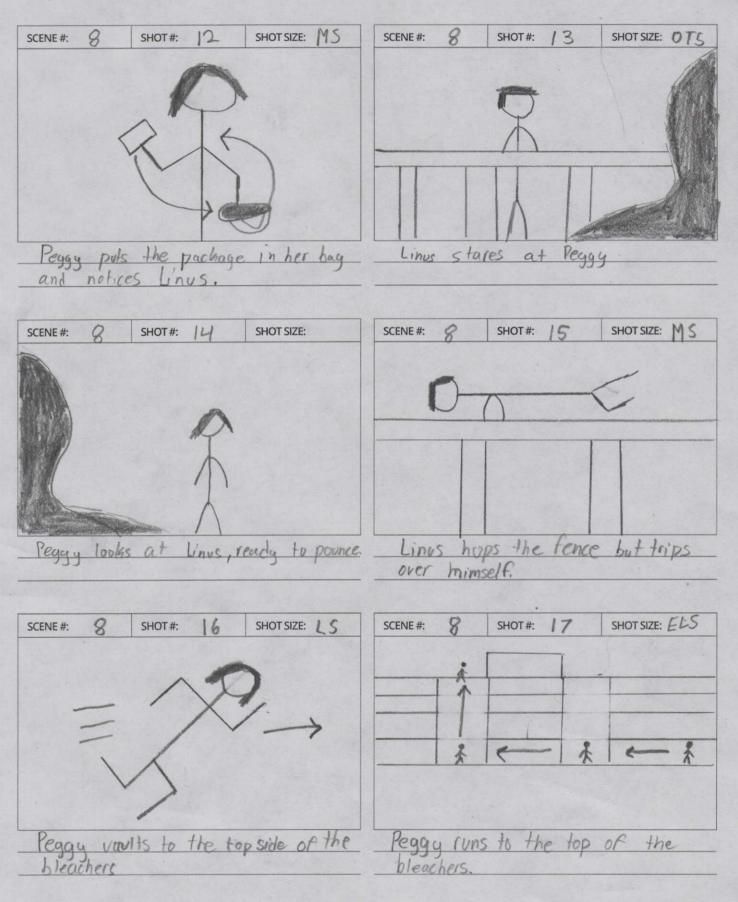

PAGE 1 , 22

#### PAGE 2 / 22









PAGE 3 / 22









PAGE 4 / 22

SHOT SIZE: CU

SHOT SIZE: M(1)





Estudiohinder



PROJECT Fetch

PAGE 7 / 22



Establishing shot of Peggy at building with Peggy looks over her shoulders and looks around.

PROJECT Fetch

PAGE 8 / 22



Studiohinder

Create your free storyboard at studiobinder.com



PROJECT\_Fetch

PAGE 11 / 22



PROJECT Fetch

PAGE 12 , 22



PAGE 13,22



Studiobinder

Create vour free storvboard at studiobinder.com

PAGE 14 , 22



PAGE 16 , 22



PAGE 17 / 22

SHOT SIZE: CU









PAGE 18 / 22





() studiohinder

PAGE 19 / 22









PAGE 21 / 22



(Studiohinder

PAGE 22, 22







| CENE #: | SHOT #: | SHOT SIZE: | SCENE #: | SHOT #: |
|---------|---------|------------|----------|---------|
|         |         |            |          |         |
|         |         |            | ,        |         |
|         |         |            |          |         |
|         |         |            |          |         |
|         |         |            |          |         |
|         |         |            |          |         |

Studiobinder

SHOT SIZE: