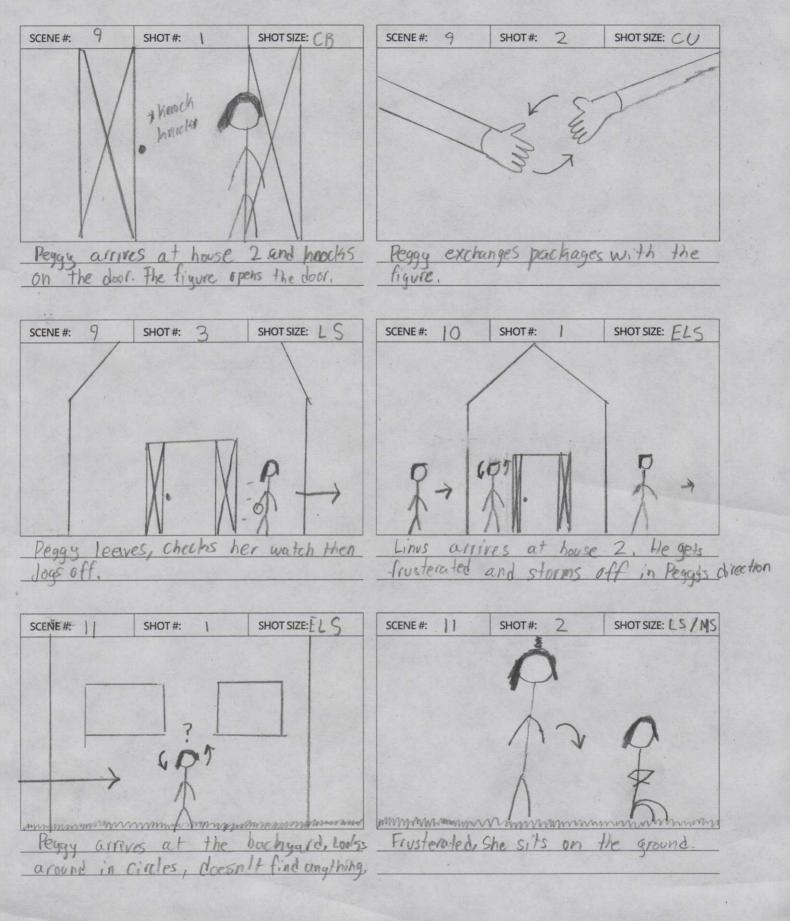

PAGE 1 , 22

#### PAGE 2 / 22









PAGE 3 / 22









PAGE 4 / 22

SHOT SIZE: CU

SHOT SIZE: M(1)





Estudiohinder



PROJECT Fetch

PAGE 7 / 22



Establishing shot of Peggy at building with Peggy looks over her shoulders and looks around.

PROJECT Fetch

PAGE 8 / 22



Studiohinder

Create your free storyboard at studiobinder.com



PROJECT\_Fetch

PAGE 11 / 22



PROJECT Fetch

PAGE 12 , 22



PAGE 13,22



Studiobinder

Create vour free storvboard at studiobinder.com

PAGE 14 , 22



PAGE 16 , 22



PAGE 17 / 22

SHOT SIZE: CU









PAGE 18 / 22





() studiohinder

PAGE 19 / 22









PAGE 21 / 22



(Studiohinder

PAGE 22, 22







| CENE #: | SHOT #: | SHOT SIZE: | SCENE #: | SHOT #: |
|---------|---------|------------|----------|---------|
|         |         |            |          |         |
|         |         |            | ,        |         |
|         |         |            |          |         |
|         |         |            |          |         |
|         |         |            |          |         |
|         |         |            |          |         |

Studiobinder

SHOT SIZE: