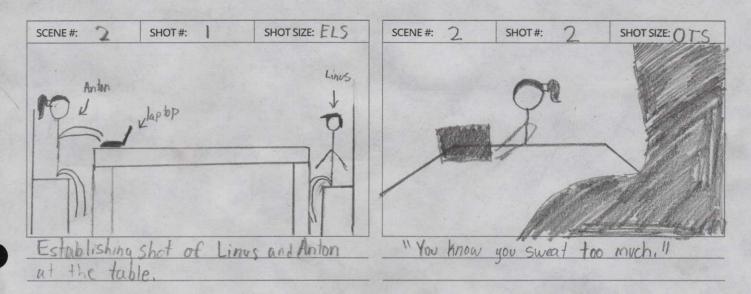

Establishing shot of Peggy at building with Peggy looks over her shoulders and looks around.

PROJECT Fetch

PAGE 8 / 22

Studiohinder

Create your free storyboard at studiobinder.com

PROJECT\_Fetch

PAGE 11 / 22