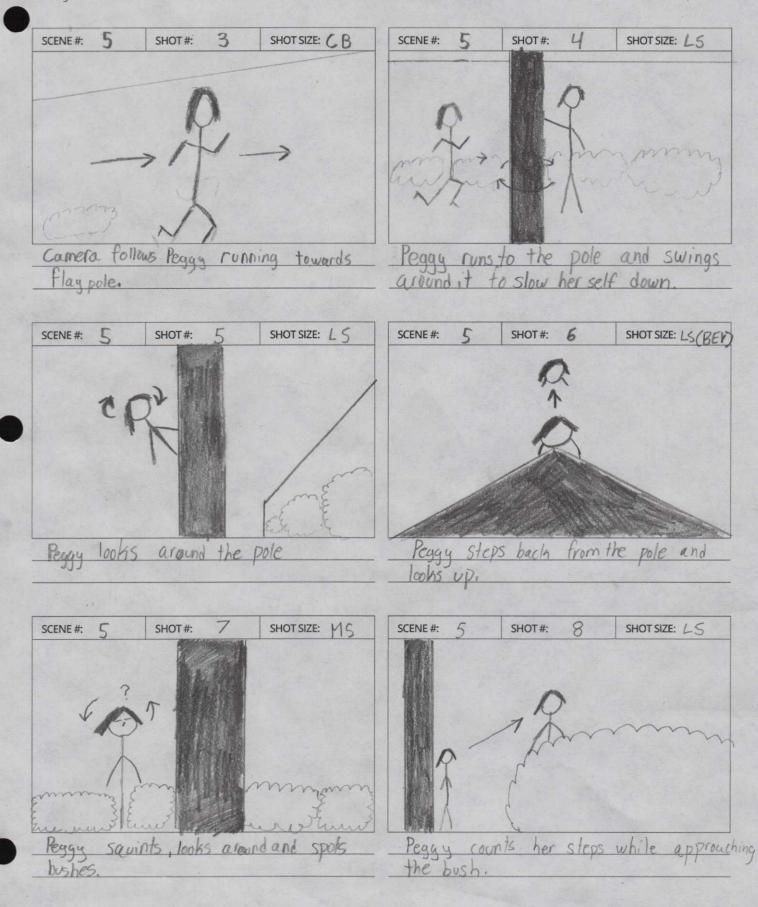

PAGE 1 , 22

#### PAGE 2 / 22









PAGE 3 / 22









PAGE 4 / 22

SHOT SIZE: CU

SHOT SIZE: M(1)





Estudiohinder



PROJECT Fetch

PAGE 7 / 22



Establishing shot of Peggy at building with Peggy looks over her shoulders and looks around.

PROJECT Fetch

PAGE 8 / 22



Studiohinder

Create your free storyboard at studiobinder.com



PROJECT\_Fetch

PAGE 11 / 22



PROJECT Fetch

PAGE 12 , 22



PAGE 13,22



Studiobinder

Create vour free storvboard at studiobinder.com

PAGE 14 , 22



PAGE 16 , 22



PAGE 17 / 22

SHOT SIZE: CU









PAGE 18 / 22





() studiohinder

PAGE 19 / 22









PAGE 21 / 22



(Studiohinder

PAGE 22, 22







| CENE #: | SHOT #: | SHOT SIZE: | SCENE #: | SHOT #: |
|---------|---------|------------|----------|---------|
|         |         |            |          |         |
|         |         |            | ,        |         |
|         |         |            |          |         |
|         |         |            |          |         |
|         |         |            |          |         |
|         |         |