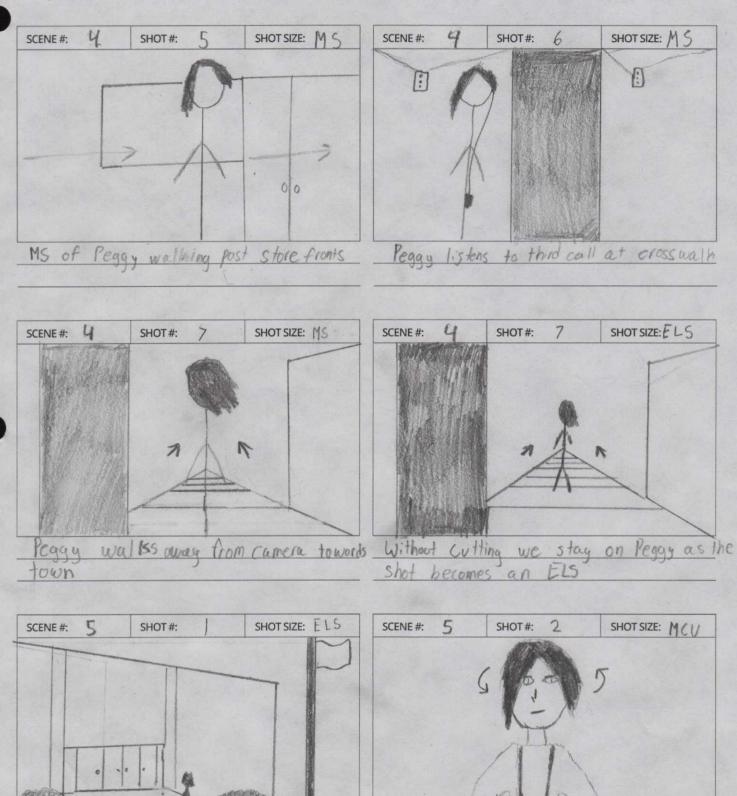

Establishing shot of Peggy at building with Peggy looks over her shoulders and looks around.

PROJECT Fetch

PAGE 8 / 22

Studiohinder

Create your free storyboard at studiobinder.com

PROJECT\_Fetch

PAGE 11 / 22