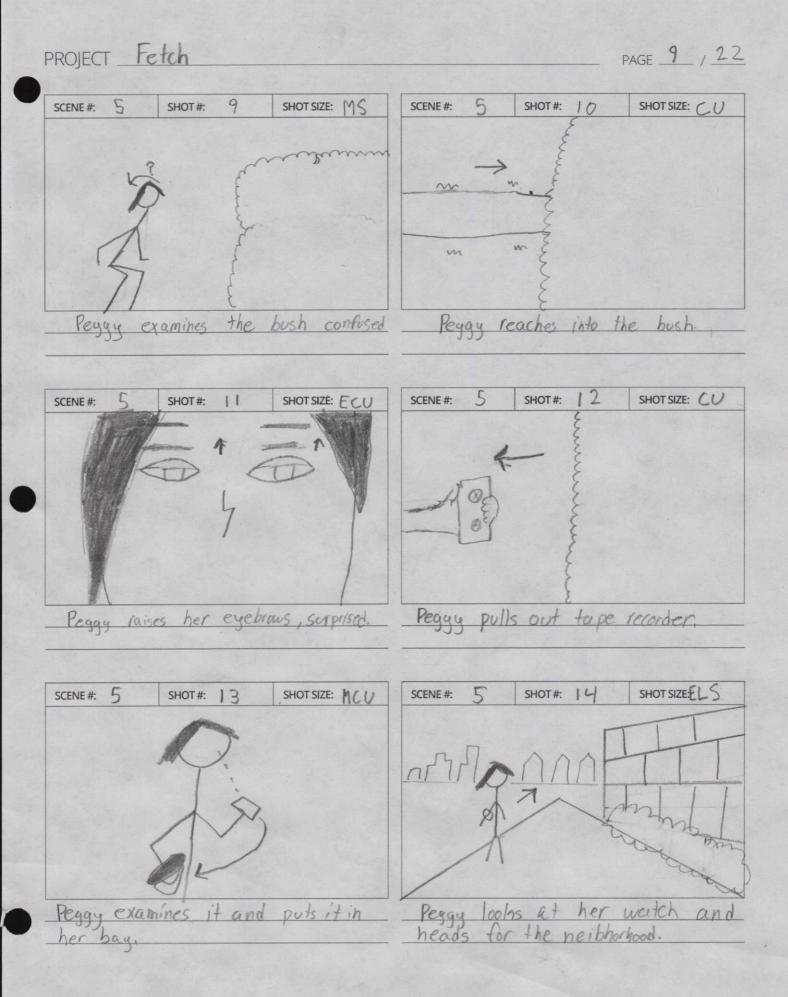

PAGE 1 , 22

#### PAGE 2 / 22









PAGE 3 / 22









PAGE 4 / 22

SHOT SIZE: CU

SHOT SIZE: M(1)





Estudiohinder



PROJECT Fetch

PAGE 7 / 22



Establishing shot of Peggy at building with Peggy looks over her shoulders and looks around.

PROJECT Fetch

PAGE 8 / 22



Studiohinder

Create your free storyboard at studiobinder.com



PROJECT\_Fetch

PAGE 11 / 22



PROJECT Fetch

PAGE 12 , 22



PAGE 13,22



Studiobinder

Create vour free storvboard at studiobinder.com

PAGE 14 , 22



PAGE 16 , 22



PAGE 17 / 22

SHOT SIZE: CU









PAGE 18 / 22





() studiohinder

PAGE 19 / 22









PAGE 21 / 22



(Studiohinder

PAGE 22, 22







| CENE #: | SHOT #: | SHOT SIZE: | SCENE #: | SHOT #: |
|---------|---------|------------|----------|---------|
|         |         |            |          |         |
|         |         |            | ,        |         |
|         |         |            |          |         |
|         |         |            |          |         |
|         |         |            |          |         |
|         |         |            |          |         |

Studiobinder

SHOT SIZE: