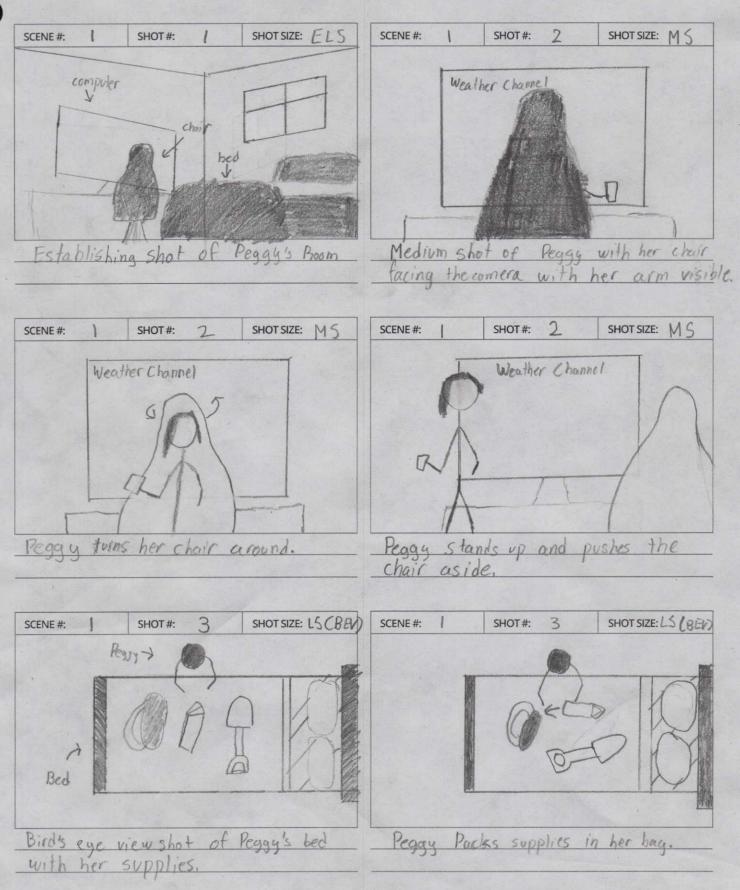

PAGE 1 , 22

#### PAGE 2 / 22









PAGE 3 / 22









PAGE 4 / 22

SHOT SIZE: CU

SHOT SIZE: M(1)





Estudiohinder



PROJECT Fetch

PAGE 7 / 22



Establishing shot of Peggy at building with Peggy looks over her shoulders and looks around.

PROJECT Fetch

PAGE 8 / 22



Studiohinder

Create your free storyboard at studiobinder.com



PROJECT\_Fetch

PAGE 11 / 22



PROJECT Fetch

PAGE 12 , 22



PAGE 13,22



Studiobinder

Create vour free storvboard at studiobinder.com

PAGE 14 , 22



PAGE 16 , 22



PAGE 17 / 22

SHOT SIZE: CU









PAGE 18 / 22





() studiohinder

PAGE 19 / 22









PAGE 21 / 22



(Studiohinder

PAGE 22, 22







| CENE #: | SHOT #: | SHOT SIZE: | SCENE #: | SHOT #: |
|---------|---------|------------|----------|---------|
|         |         |