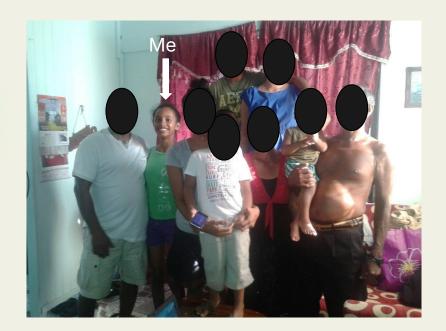

## Inspiration

- Inspiration for this short came from my family, and myself being immigrants and struggling in a country where we don't fit in.
- Films that share similar instances of struggling immigrants.