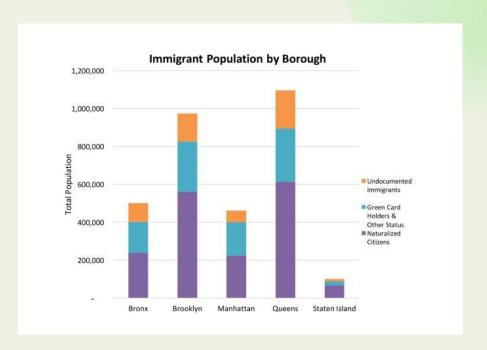

## Did you know?

Do you know the percentage of immigrants that makes up the population in the United States?

- → The foreign born population in the US according to the United States Census Bureau is 46.2 million, which accounts for 13.9% of the total population in the US. These included Naturalized, permanent residents, temporary foreign students, refugees, and undocumented.
- → 5.8 million immigrants reside in new york city, or 29% of the total population, and over 2 million of those immigrants are at risk of deportation.