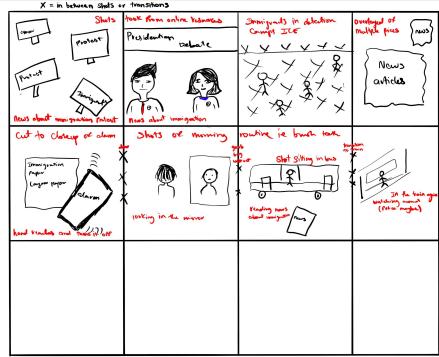

#### Introduction to ABE

- With previous experiences and my love for impactful films, it has inspired the theme of
  immigrant families, and immigration for my short film. Abe in Guyanese creole broken
  English means Us, I wanted to incorporate a piece of home into this project, and Us as
  immigrants, home is something we never forget.
- In Abe, it highlights struggles we face as immigrants, the ups and downs of being or looking different, the challenge of fitting into a society and culture that's entirely new, the need to change our names, or looks, or personality so we're perceived differently.
- In Abe, scenes of familiar stories, things and traits immigrant families have in common will be the main focus of the film. Shots of familiar things from home like cultural clothing or decor that has been brought to the US will be a highlight.