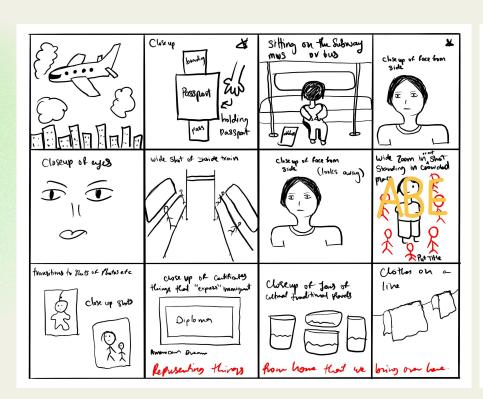

#### Introduction to ABE

- With previous experiences and my love for impactful films, it has inspired the theme of
  immigrant families, and immigration for my short film. Abe in Guyanese creole broken
  English means Us, I wanted to incorporate a piece of home into this project, and Us as
  immigrants, home is something we never forget.
- In Abe, it highlights struggles we face as immigrants, the ups and downs of being or looking different, the challenge of fitting into a society and culture that's entirely new, the need to change our names, or looks, or personality so we're perceived differently.
- In Abe, scenes of familiar stories, things and traits immigrant families have in common will be the main focus of the film. Shots of familiar things from home like cultural clothing or decor that has been brought to the US will be a highlight.