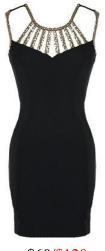

#### LITTLE BLACK DRESS

\$40/\$80 40%/60% Mesh Cutout Fit & Flare Sizes: XS, S, M, L

**AVAILABLE COLORS** 

\$50/\$85 50%/50% Criss Cross Cutout Back Sizes: XS, S, M, L, XL **AVAILABLE COLORS** 

\$60/\$120 55%/45% Goddess Detail Mini Sizes: S, M, L AVAILABLE COLORS