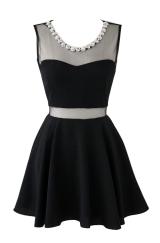

#### LITTLE BLACK DRESS

\$40/\$80 40%/60% Mesh Cutout Fit & Flare Sizes: XS, S, M, L

**AVAILABLE COLORS** 

\$50/\$85 50%/50% Criss Cross Cutout Back Sizes: XS, S, M, L, XL **AVAILABLE COLORS** 

\$60/\$120 55%/45% Goddess Detail Mini Sizes: S, M, L AVAILABLE COLORS