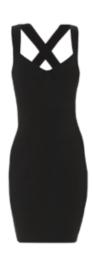

#### LITTLE BLACK DRESS

\$40/\$80 40%/60% Mesh Cutout Fit & Flare Sizes: XS, S, M, L

**AVAILABLE COLORS** 

\$50/\$85 50%/50% Criss Cross Cutout Back Sizes: XS, S, M, L, XL **AVAILABLE COLORS** 

\$60/\$120 55%/45% Goddess Detail Mini Sizes: S, M, L AVAILABLE COLORS