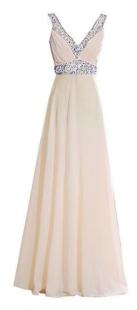

## **A-LINE GOWNS**

\$95/\$190 35%/65% Embellished V-Neck Sizes: XS, S, M, L, XL AVAILABLE COLORS

\$60/<mark>\$120</mark> 30%/70%

\$70/\$140 50%/50% Scoop Neck Fit and Flare Sizes: S, M, L, XL AVAILABLE COLORS