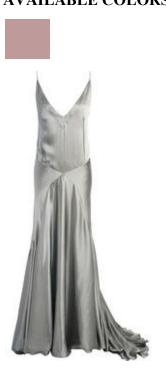

## MERMAID DRESSES

\$150/**\$225** 55%/45% Sexy Silk Hourglass

\$125/**\$250** 60%/40% Lace Belted Fitted

# Sizes: XS, S, M, L AVAILABLE COLORS

\$120/\$300 60%/40% Dripping Embellished High Neck Sizes: XS, S, M, L AVAILABLE COLORS

Sizes: S, M, L, XL AVAILABLE COLORS

\$100/\$200 30%/70% Sweetheart Wrap Sizes: S, M, L, XL AVAILABLE COLORS