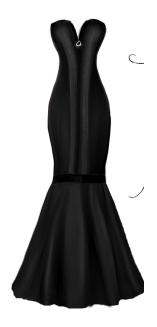

## MERMAID DRESSES

\$150/**\$225** 55%/45% Sexy Silk Hourglass

\$125/**\$250** 60%/40% Lace Belted Fitted

# Sizes: XS, S, M, L AVAILABLE COLORS

\$120/\$300 60%/40% Dripping Embellished High Neck Sizes: XS, S, M, L AVAILABLE COLORS

Sizes: S, M, L, XL AVAILABLE COLORS

\$100/\$200 30%/70% Sweetheart Wrap Sizes: S, M, L, XL AVAILABLE COLORS