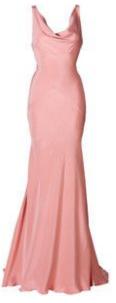

## MERMAID DRESSES

\$150/**\$225** 55%/45% Sexy Silk Hourglass

\$125/**\$250** 60%/40% Lace Belted Fitted

# Sizes: XS, S, M, L AVAILABLE COLORS

\$120/\$300 60%/40% Dripping Embellished High Neck Sizes: XS, S, M, L AVAILABLE COLORS

Sizes: S, M, L, XL AVAILABLE COLORS

\$100/\$200 30%/70% Sweetheart Wrap Sizes: S, M, L, XL AVAILABLE COLORS