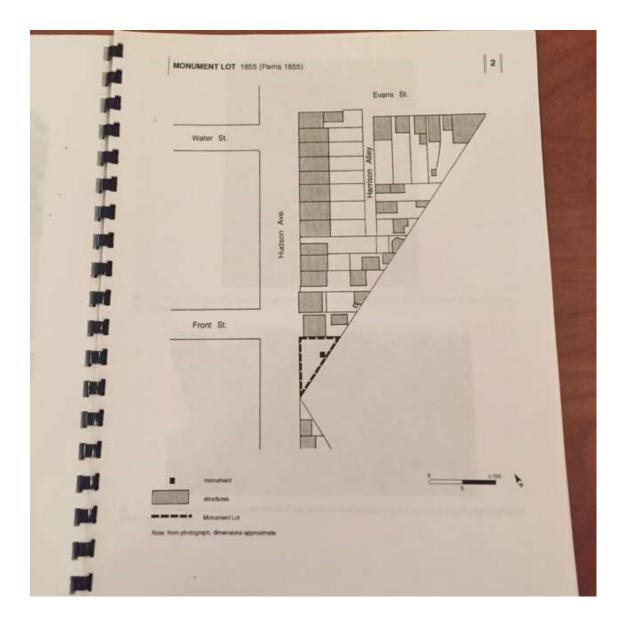

# Sources Found

- 1. William Perris, Brooklyn 1855
- 2. Geismar (1996), Monument Lot: Hudson Avenue

This is a close up diagram used to illustrate monuments, structures and monument lots. Although it may appear neat it is however, a rough sketch of how this particular area looked according to Perris, in the year 1855. If you take a closer look you can spot Harrison Alley on this triangular looking block. In this photo above Harrison Alley appeared to be a dead-end Alley having only one entrance.