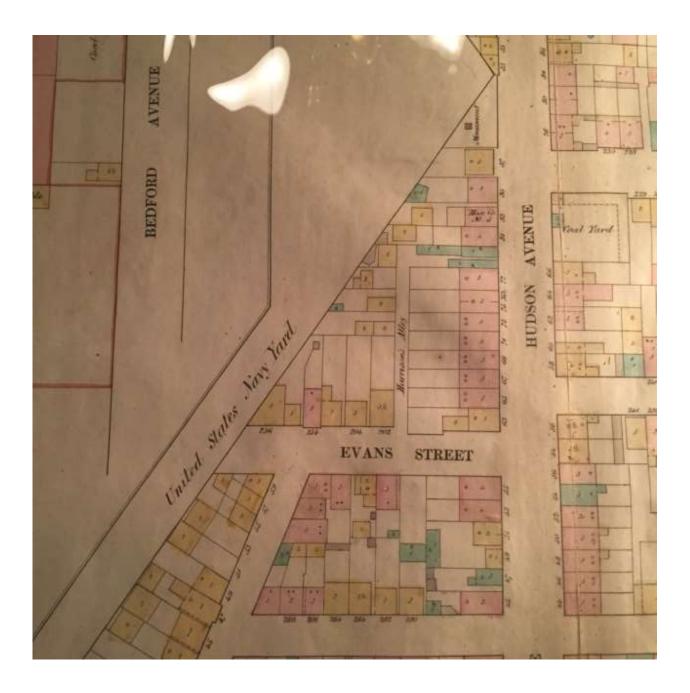

# Sources Found

1. William Perris, Harrison Alley 1860

The photo above was taken from the William Perris 1860 Map of Brooklyn. In this photo Harrison Alley appears to be L-shaped whereas in the 1855 diagram, Harrison Alley appeared to be a dead-end. It could be entered from either Evans Street or Hudson Avenue. In this photo I also noticed how much narrower then the

entrance off Hudson Avenue. It is possible that stores could have possible run into the Harrison Alley off Hudson during the 1860.