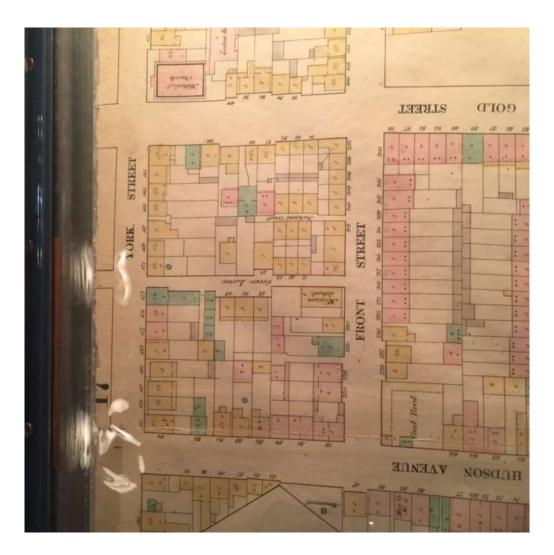

#### Sources Found

1. William Perris, York Street & Front Street 1860

The photo above was taken from that of William Perris, 1860 Map of Brooklyn. Since my topic stems from an alley, I figured I'd just focus on all the alley throughout Vinegar Hill instead. By viewing this map alone, I was able to locate a handful of Alleys, Lanes and Courts I had no idea even existed. I believe that this map is extremely useful and extremely tangible.

This photo here is a brief snapshot of the Legend Key that I found on The William Perris, 1860 Map of Brooklyn. This key could be used to bring a much clearer understanding to the map. The map above and the map below come from the same Atlas and the Legend Key is color coded letting you know exactly what it is that you are viewing.