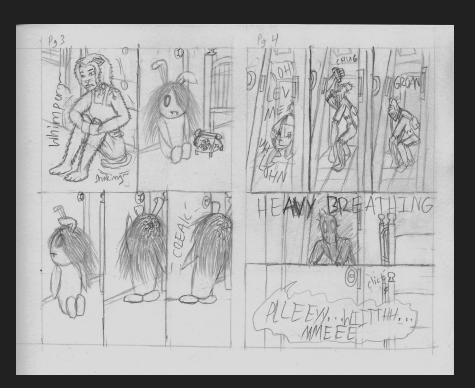

r, to come home. Time passes and Terrakor arrives to find Beta still staggering around and tries to appeal to him but gets attacked instead. Eba peaks again after her brother came home and watched Beta grab her brother by his neck and promptly closes the door. Rogue tries to drown out the noise by covering her ears and appears to be screaming, but all Eba hears is silence. More time passes and the two girls emerge from the room to find Alpha, their mother, home standing over Beta in another room who appears to have calmed down. Eba turns to see Terrakor holding his face in pain, one hand grabbing his left eye. Terrakor sees Eba and lowers his hand, revealing a chemical burn/scar on his left eye.











Photo References

















Photo References



### **Rough Sketches**











# Rough Sketches









# Rough Sketches









### **Pencil Sketches**









### Pencil Sketches









# Work in Progress