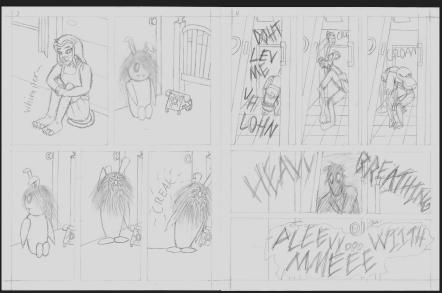

# **Story Summary**

Eba and Rogue are two sisters who have taken refuge in Rogue's room as an attempt to hide from Beta, their father who is in a incapacitated state. Beta tries calling out to his little girls wanting them to come outside to be with him. Rogue is afraid of Beta's current state and Eba takes a peek from the door to see Beta take a swig from his canteen. Beta catches Eba looking at him, and retreats back into the room. Eba turns to see Rogue still scared and decides to call their older brother, Terrakor, to come home. Time passes and Terrakor arrives to find Beta still staggering around and tries to appeal to him but gets attacked instead. Eba peaks again after her brother came home and watched Beta grab her brother by his neck and promptly closes the door. Rogue tries to drown out the noise by covering her ears and appears to be screaming, but all Eba hears is silence. More time passes and the two girls emerge from the room to find Alpha, their mother, home standing over Beta in another room who appears to have calmed down. Eba turns to see Terrakor holding his face in pain, one hand grabbing his left eye. Terrakor sees Eba and lowers his hand, revealing a chemical burn/scar on his left eye.

### **Pencil Sketches**

### Pencil Sketches