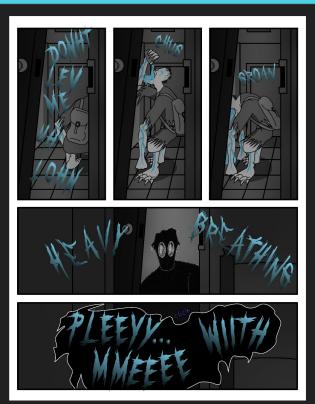

# **Story Summary**

Eba and Rogue are two sisters who have taken refuge in Rogue's room as an attempt to hide from Beta, their father who is in a incapacitated state. Beta tries calling out to his little girls wanting them to come outside to be with him. Rogue is afraid of Beta's current state and Eba takes a peek from the door to see Beta take a swig from his canteen. Beta catches Eba looking at him, and retreats back into the room. Eba turns to see Rogue still scared and decides to call their older brother, Terrakor, to come home. Time passes and Terrakor arrives to find Beta still staggering around and tries to appeal to him but gets attacked instead. Eba peaks again after her brother came home and watched Beta grab her brother by his neck and promptly closes the door. Rogue tries to drown out the noise by covering her ears and appears to be screaming, but all Eba hears is silence. More time passes and the two girls emerge from the room to find Alpha, their mother, home standing over Beta in another room who appears to have calmed down. Eba turns to see Terrakor holding his face in pain, one hand grabbing his left eye. Terrakor sees Eba and lowers his hand, revealing a chemical burn/scar on his left eye.