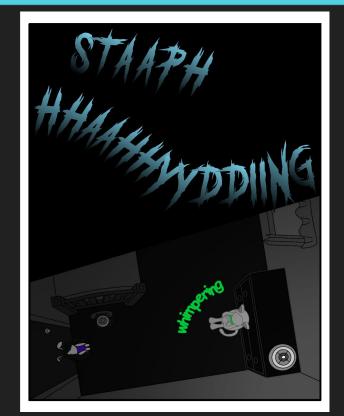

Eba peaks again after her brother came home and watched Beta grab her brother by his neck and promptly closes the door. Rogue tries to drown out the noise by covering her ears and appears to be screaming, but all Eba hears is silence. More time passes and the two girls emerge from the room to find Alpha, their mother, home standing over Beta in another room who appears to have calmed down. Eba turns to see Terrakor holding his face in pain, one hand grabbing his left eye. Terrakor sees Eba and lowers his hand, revealing a chemical burn/scar on his left eye.











Photo References

















Photo References



### **Rough Sketches**











# Rough Sketches









# Rough Sketches









### **Pencil Sketches**









### Pencil Sketches









# Work in Progress