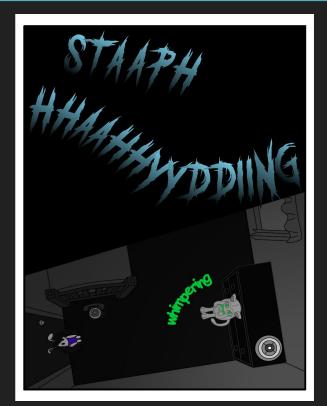

# **Story Summary**

Eba and Rogue are two sisters who have taken refuge in Rogue's room as an attempt to hide from Beta, their father who is in a incapacitated state. Beta tries calling out to his little girls wanting them to come outside to be with him. Rogue is afraid of Beta's current state and Eba takes a peek from the door to see Beta take a swig from his canteen. Beta catches Eba looking at him, and retreats back into the room. Eba turns to see Rogue still scared and decides to call their older brother, Terrakor, to come home. Time passes and Terrakor arrives to find Beta still staggering around and tries to appeal to him but gets attacked instead. Eba peaks again after her brother came home and watched Beta grab her brother by his neck and promptly closes the door. Rogue tries to drown out the noise by covering her ears and appears to be screaming, but all Eba hears is silence. More time passes and the two girls emerge from the room to find Alpha, their mother, home standing over Beta in another room who appears to have calmed down. Eba turns to see Terrakor holding his face in pain, one hand grabbing his left eye. Terrakor sees Eba and lowers his hand, revealing a chemical burn/scar on his left eye.