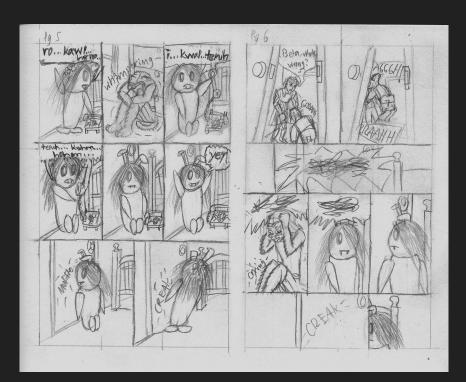

sses and Terrakor arrives to find Beta still staggering around and tries to appeal to him but gets attacked instead. Eba peaks again after her brother came home and watched Beta grab her brother by his neck and promptly closes the door. Rogue tries to drown out the noise by covering her ears and appears to be screaming, but all Eba hears is silence. More time passes and the two girls emerge from the room to find Alpha, their mother, home standing over Beta in another room who appears to have calmed down. Eba turns to see Terrakor holding his face in pain, one hand grabbing his left eye. Terrakor sees Eba and lowers his hand, revealing a chemical burn/scar on his left eye.











Photo References

















Photo References



### **Rough Sketches**











# Rough Sketches









# Rough Sketches









### **Pencil Sketches**









### Pencil Sketches









# Work in Progress