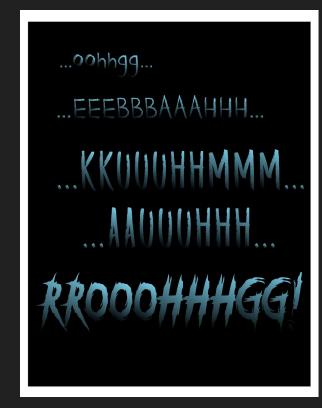

# **Story Summary**

Eba and Rogue are two sisters who have taken refuge in Rogue's room as an attempt to hide from Beta, their father who is in a incapacitated state. Beta tries calling out to his little girls wanting them to come outside to be with him. Rogue is afraid of Beta's current state and Eba takes a peek from the door to see Beta take a swig from his canteen. Beta catches Eba looking at him, and retreats back into the room. Eba turns to see Rogue still scared and decides to call their older brother, Terrakor, to come home. Time passes and Terrakor arrives to find Beta still staggering around and tries to appeal to him but gets attacked instead. Eba peaks again after her brother came home and watched Beta grab her brother by his neck and promptly closes the door. Rogue tries to drown out the noise by covering her ears and appears to be screaming, but all Eba hears is silence. More time passes and the two girls emerge from the room to find Alpha, their mother, home standing over Beta in another room who appears to have calmed down. Eba turns to see Terrakor holding his face in pain, one hand grabbing his left eye. Terrakor sees Eba and lowers his hand, revealing a chemical burn/scar on his left eye.