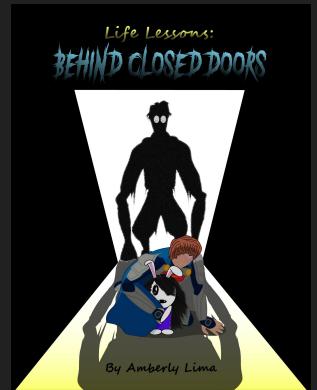

# **Story Summary**

Eba and Rogue are two sisters who have taken refuge in Rogue's room as an attempt to hide from Beta, their father who is in a incapacitated state. Beta tries calling out to his little girls wanting them to come outside to be with him. Rogue is afraid of Beta's current state and Eba takes a peek from the door to see Beta take a swig from his canteen. Beta catches Eba looking at him, and retreats back into the room. Eba turns to see Rogue still scared and decides to call their older brother, Terrakor, to come home. Time passes and Terrakor arrives to find Beta still staggering around and tries to appeal to him but gets attacked instead. Eba peaks again after her brother came home and watched Beta grab her brother by his neck and promptly closes the door. Rogue tries to drown out the noise by covering her ears and appears to be screaming, but all Eba hears is silence. More time passes and the two girls emerge from the room to find Alpha, their mother, home standing over Beta in another room who appears to have calmed down. Eba turns to see Terrakor holding his face in pain, one hand grabbing his left eye. Terrakor sees Eba and lowers his hand, revealing a chemical burn/scar on his left eye.