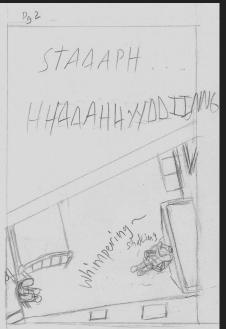

kor, to come home. Time passes and Terrakor arrives to find Beta still staggering around and tries to appeal to him but gets attacked instead. Eba peaks again after her brother came home and watched Beta grab her brother by his neck and promptly closes the door. Rogue tries to drown out the noise by covering her ears and appears to be screaming, but all Eba hears is silence. More time passes and the two girls emerge from the room to find Alpha, their mother, home standing over Beta in another room who appears to have calmed down. Eba turns to see Terrakor holding his face in pain, one hand grabbing his left eye. Terrakor sees Eba and lowers his hand, revealing a chemical burn/scar on his left eye.











Photo References

















Photo References



### **Rough Sketches**











# Rough Sketches









# Rough Sketches









### **Pencil Sketches**









### Pencil Sketches









# Work in Progress