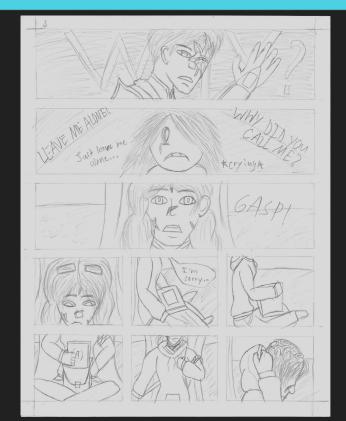

# **Story Summary**

Eba and Rogue are two sisters who have taken refuge in Rogue's room as an attempt to hide from Beta, their father who is in a incapacitated state. Beta tries calling out to his little girls wanting them to come outside to be with him. Rogue is afraid of Beta's current state and Eba takes a peek from the door to see Beta take a swig from his canteen. Beta catches Eba looking at him, and retreats back into the room. Eba turns to see Rogue still scared and decides to call their older brother, Terrakor, to come home. Time passes and Terrakor arrives to find Beta still staggering around and tries to appeal to him but gets attacked instead. Eba peaks again after her brother came home and watched Beta grab her brother by his neck and promptly closes the door. Rogue tries to drown out the noise by covering her ears and appears to be screaming, but all Eba hears is silence. More time passes and the two girls emerge from the room to find Alpha, their mother, home standing over Beta in another room who appears to have calmed down. Eba turns to see Terrakor holding his face in pain, one hand grabbing his left eye. Terrakor sees Eba and lowers his hand, revealing a chemical burn/scar on his left eye.

### **Pencil Sketches**