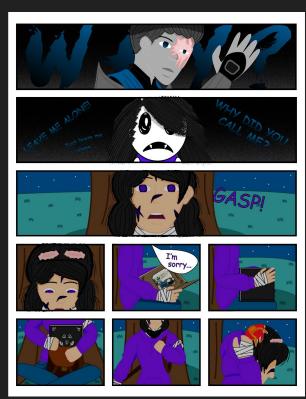

# **Story Summary**

Eba and Rogue are two sisters who have taken refuge in Rogue's room as an attempt to hide from Beta, their father who is in a incapacitated state. Beta tries calling out to his little girls wanting them to come outside to be with him. Rogue is afraid of Beta's current state and Eba takes a peek from the door to see Beta take a swig from his canteen. Beta catches Eba looking at him, and retreats back into the room. Eba turns to see Rogue still scared and decides to call their older brother, Terrakor, to come home. Time passes and Terrakor arrives to find Beta still staggering around and tries to appeal to him but gets attacked instead. Eba peaks again after her brother came home and watched Beta grab her brother by his neck and promptly closes the door. Rogue tries to drown out the noise by covering her ears and appears to be screaming, but all Eba hears is silence. More time passes and the two girls emerge from the room to find Alpha, their mother, home standing over Beta in another room who appears to have calmed down. Eba turns to see Terrakor holding his face in pain, one hand grabbing his left eye. Terrakor sees Eba and lowers his hand, revealing a chemical burn/scar on his left eye.