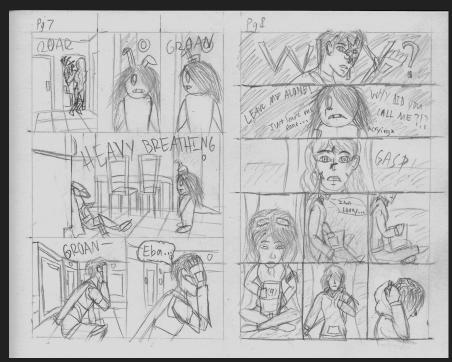

es and Terrakor arrives to find Beta still staggering around and tries to appeal to him but gets attacked instead. Eba peaks again after her brother came home and watched Beta grab her brother by his neck and promptly closes the door. Rogue tries to drown out the noise by covering her ears and appears to be screaming, but all Eba hears is silence. More time passes and the two girls emerge from the room to find Alpha, their mother, home standing over Beta in another room who appears to have calmed down. Eba turns to see Terrakor holding his face in pain, one hand grabbing his left eye. Terrakor sees Eba and lowers his hand, revealing a chemical burn/scar on his left eye.











Photo References

















Photo References



### **Rough Sketches**











# Rough Sketches









# Rough Sketches









### **Pencil Sketches**









### Pencil Sketches









# Work in Progress