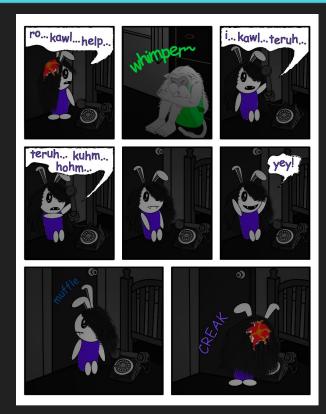

# **Story Summary**

Eba and Rogue are two sisters who have taken refuge in Rogue's room as an attempt to hide from Beta, their father who is in a incapacitated state. Beta tries calling out to his little girls wanting them to come outside to be with him. Rogue is afraid of Beta's current state and Eba takes a peek from the door to see Beta take a swig from his canteen. Beta catches Eba looking at him, and retreats back into the room. Eba turns to see Rogue still scared and decides to call their older brother, Terrakor, to come home. Time passes and Terrakor arrives to find Beta still staggering around and tries to appeal to him but gets attacked instead. Eba peaks again after her brother came home and watched Beta grab her brother by his neck and promptly closes the door. Rogue tries to drown out the noise by covering her ears and appears to be screaming, but all Eba hears is silence. More time passes and the two girls emerge from the room to find Alpha, their mother, home standing over Beta in another room who appears to have calmed down. Eba turns to see Terrakor holding his face in pain, one hand grabbing his left eye. Terrakor sees Eba and lowers his hand, revealing a chemical burn/scar on his left eye.