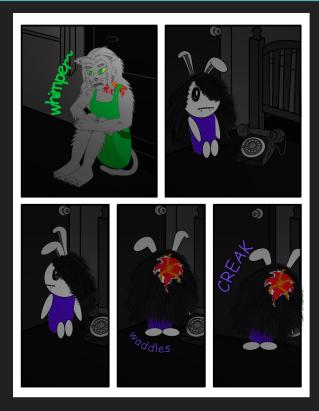

# **Story Summary**

Eba and Rogue are two sisters who have taken refuge in Rogue's room as an attempt to hide from Beta, their father who is in a incapacitated state. Beta tries calling out to his little girls wanting them to come outside to be with him. Rogue is afraid of Beta's current state and Eba takes a peek from the door to see Beta take a swig from his canteen. Beta catches Eba looking at him, and retreats back into the room. Eba turns to see Rogue still scared and decides to call their older brother, Terrakor, to come home. Time passes and Terrakor arrives to find Beta still staggering around and tries to appeal to him but gets attacked instead. Eba peaks again after her brother came home and watched Beta grab her brother by his neck and promptly closes the door. Rogue tries to drown out the noise by covering her ears and appears to be screaming, but all Eba hears is silence. More time passes and the two girls emerge from the room to find Alpha, their mother, home standing over Beta in another room who appears to have calmed down. Eba turns to see Terrakor holding his face in pain, one hand grabbing his left eye. Terrakor sees Eba and lowers his hand, revealing a chemical burn/scar on his left eye.