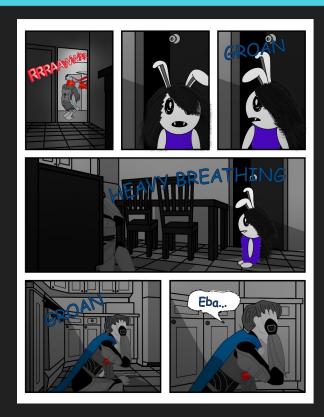

# **Story Summary**

Eba and Rogue are two sisters who have taken refuge in Rogue's room as an attempt to hide from Beta, their father who is in a incapacitated state. Beta tries calling out to his little girls wanting them to come outside to be with him. Rogue is afraid of Beta's current state and Eba takes a peek from the door to see Beta take a swig from his canteen. Beta catches Eba looking at him, and retreats back into the room. Eba turns to see Rogue still scared and decides to call their older brother, Terrakor, to come home. Time passes and Terrakor arrives to find Beta still staggering around and tries to appeal to him but gets attacked instead. Eba peaks again after her brother came home and watched Beta grab her brother by his neck and promptly closes the door. Rogue tries to drown out the noise by covering her ears and appears to be screaming, but all Eba hears is silence. More time passes and the two girls emerge from the room to find Alpha, their mother, home standing over Beta in another room who appears to have calmed down. Eba turns to see Terrakor holding his face in pain, one hand grabbing his left eye. Terrakor sees Eba and lowers his hand, revealing a chemical burn/scar on his left eye.