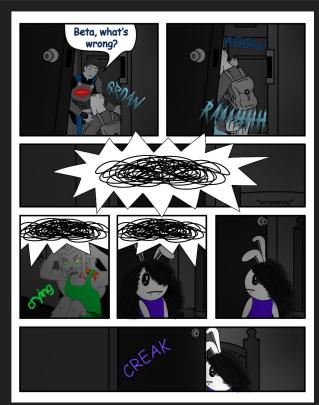

# **Story Summary**

Eba and Rogue are two sisters who have taken refuge in Rogue's room as an attempt to hide from Beta, their father who is in a incapacitated state. Beta tries calling out to his little girls wanting them to come outside to be with him. Rogue is afraid of Beta's current state and Eba takes a peek from the door to see Beta take a swig from his canteen. Beta catches Eba looking at him, and retreats back into the room. Eba turns to see Rogue still scared and decides to call their older brother, Terrakor, to come home. Time passes and Terrakor arrives to find Beta still staggering around and tries to appeal to him but gets attacked instead. Eba peaks again after her brother came home and watched Beta grab her brother by his neck and promptly closes the door. Rogue tries to drown out the noise by covering her ears and appears to be screaming, but all Eba hears is silence. More time passes and the two girls emerge from the room to find Alpha, their mother, home standing over Beta in another room who appears to have calmed down. Eba turns to see Terrakor holding his face in pain, one hand grabbing his left eye. Terrakor sees Eba and lowers his hand, revealing a chemical burn/scar on his left eye.