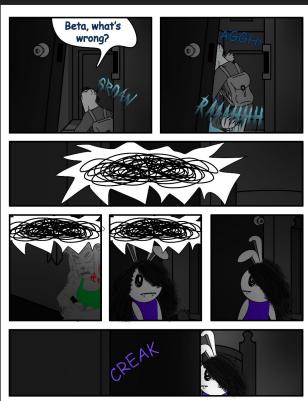

# **Story Summary**

Eba and Rogue are two sisters who have taken refuge in Rogue's room as an attempt to hide from Beta, their father who is in a incapacitated state. Beta tries calling out to his little girls wanting them to come outside to be with him. Rogue is afraid of Beta's current state and Eba takes a peek from the door to see Beta take a swig from his canteen. Beta catches Eba looking at him, and retreats back into the room. Eba turns to see Rogue still scared and decides to call their older brother, Terrakor, to come home. Time passes and Terrakor arrives to find Beta still staggering around and tries to appeal to him but gets attacked instead. Eba peaks again after her brother came home and watched Beta grab her brother by his neck and promptly closes the door. Rogue tries to drown out the noise by covering her ears and appears to be screaming, but all Eba hears is silence. More time passes and the two girls emerge from the room to find Alpha, their mother, home standing over Beta in another room who appears to have calmed down. Eba turns to see Terrakor holding his face in pain, one hand grabbing his left eye. Terrakor sees Eba and lowers his hand, revealing a chemical burn/scar on his left eye.

# Work in Progress