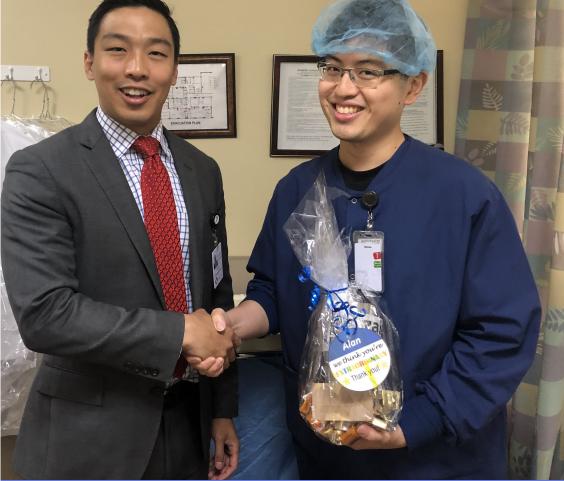

## Alan Fong, Registered Nurse

Alan is one of our Manhattan nurses and a true GSC team player. He is not the type to crave the spotlight but his hardworking, humble, and always helpful work ethic

Gmail - Fwd: It's Here!!! Gramercy Newsletter 🏂 🏇 😀

surely do deserve it. In recognition of his growth as a perioperative nurse since joining Gramercy in February of this year we proudly nominate Alan as this month's Clinical Spotlight awardee and we thank you Alan for your dedication to the Gramercy Difference. Daniella, share her own words: "Alan is very dependable, smart, easy to work with and a fast learner." Thank you, Alan!!! We are so lucky to have you in our Gramercy Team!