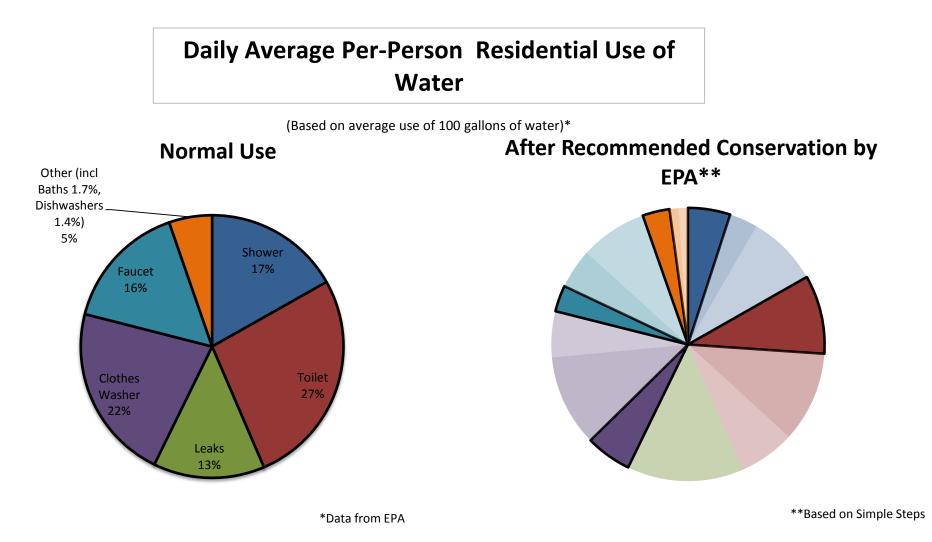

Shower 5.0%

Tech Savings -3.4% (avg 20% savings from WaterSense labeled models) Smart Use Savings -8.4% (shorter showers, waterless shampooing)

Toilet 9.3%

Tech Savings -10.7% (40% savings - WaterSense labeled toilets save 20-60%) Smart Use Savings -6.7% (conserve flush for solid waste)

Leaks 0%

Tech Savings -100% (repair all leaks)

Clothes Washer 5.4%

Tech Savings -10.9% (high efficiency machines save 50%) Smart Use Savings -5.4% (50% saved; launder less, only full loads)

## Faucet 3.1%

Tech Savings -4.7% (30% saved from WaterSense labeled aerator faucets) Smart Use Savings -7.9% (50% saved from reducing open tap use, like when brushing teeth, doing dishes, filling water pitcher)

## Other 3.2%

Tech Savings -1.1% (20% avg savings from devices) Smart Use Savings -1.1% (consideration of use)