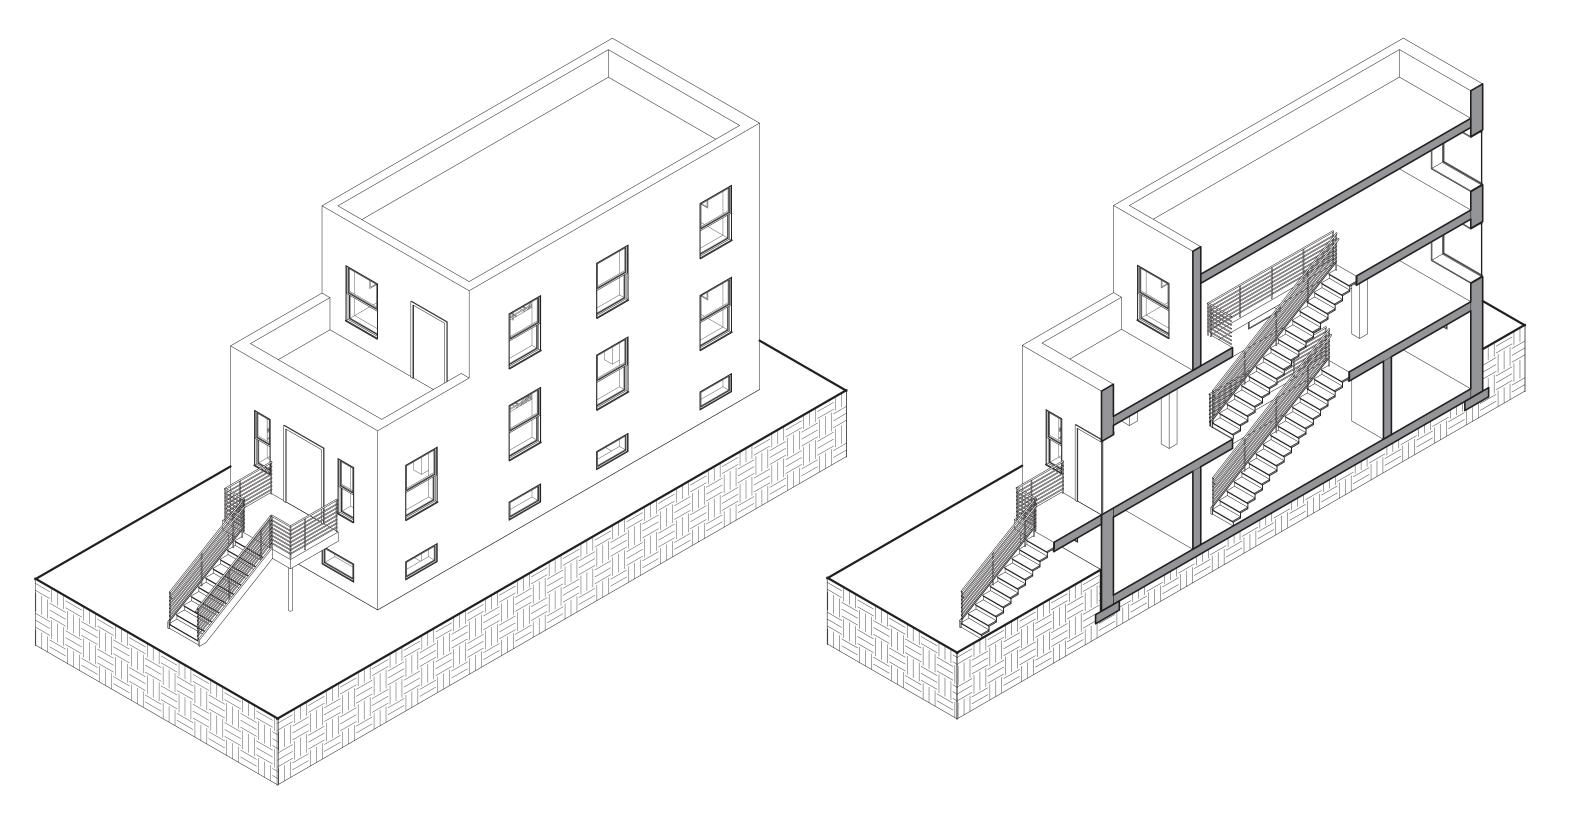

# SECTION THROUGH A 2-STORY HOUSE

### FINAL DELIVERABLES:

- THREE (3) FLOOR PLANS GARDEN LEVEL, FIRST FLOOR LEVEL, AND SECOND FLOOR LEVEL
- ONE (1) BUILDING SECTION CUTTING THROUGH THE CENTER OF THE HOUSE LOOKING WEST
- TWO (2) EXTERIOR ELEVATIONS NORTH AND SOUTH ELEVATIONS