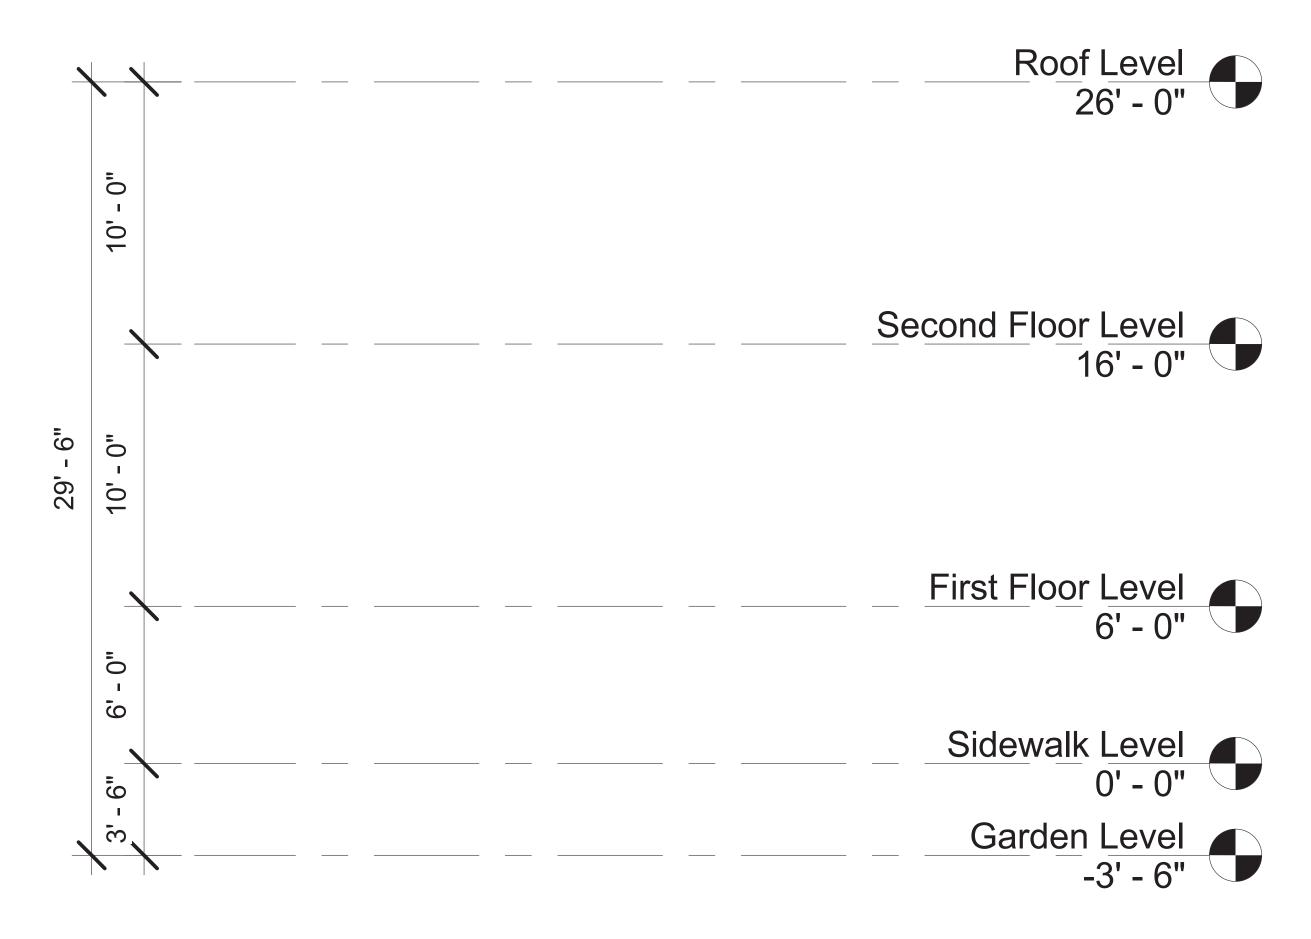

### DATUM INFORMATION

### **ALL WINDOWS IN THE BASEMENT:**

- SILL HEIGHT IS 5'-0" ABOVE GARDEN FLOOR LEVEL
- WINDOWS ARE 2'-0" HIGH

#### **ALL WINDOWS AT 1ST AND 2ND FLOOR:**

- SILL HEIGHT IS 2-0" ABOVE FLOOR LEVEL
- WINDOWS ARE 6'-0" HIGH

### DOORS:

ALL DOORS ARE 8'-0" HIGH

### RAILINGS:

- ALL HANDRAILS ARE 3'-0" ABOVE STAIR LEVEL
- ALL GUARDRAILS ARE 3'-6" HIGH

#### **PARAPETS:**

- ALL ROOF PARAPET WALLS ARE 3'-0" ABOVE ROOF LEVEL
- ALL PARAPETS AT BALCONY ARE 3'-6" HIGH