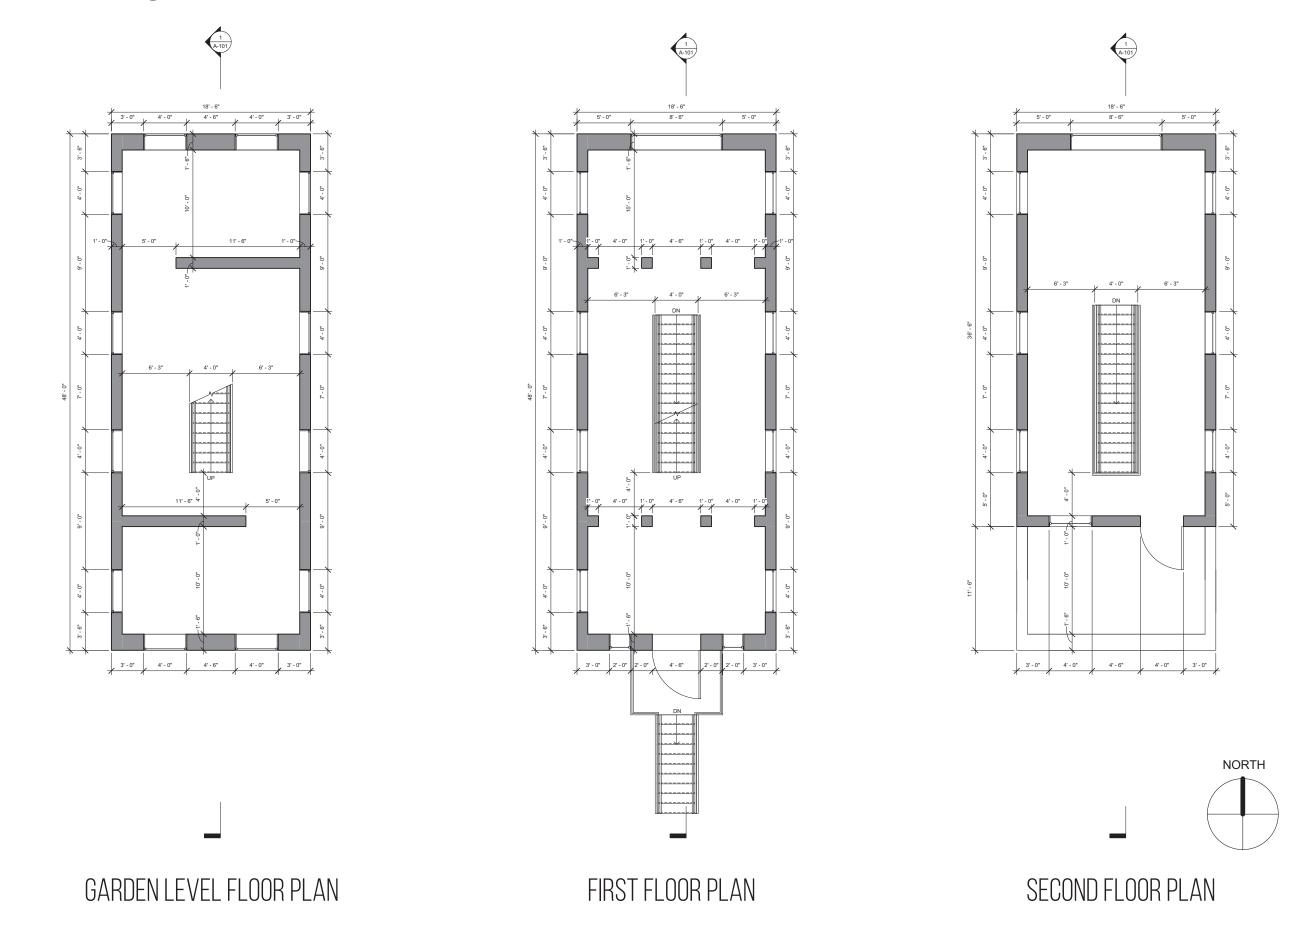

## FLOOR PLANS

### FINAL DELIVERABLES:

- THREE (3) FLOOR PLANS GARDEN LEVEL, FIRST FLOOR LEVEL, AND SECOND FLOOR LEVEL
- ONE (1) BUILDING SECTION CUTTING THROUGH THE CENTER OF THE HOUSE LOOKING WEST
- TWO (2) EXTERIOR ELEVATIONS NORTH AND SOUTH ELEVATIONS